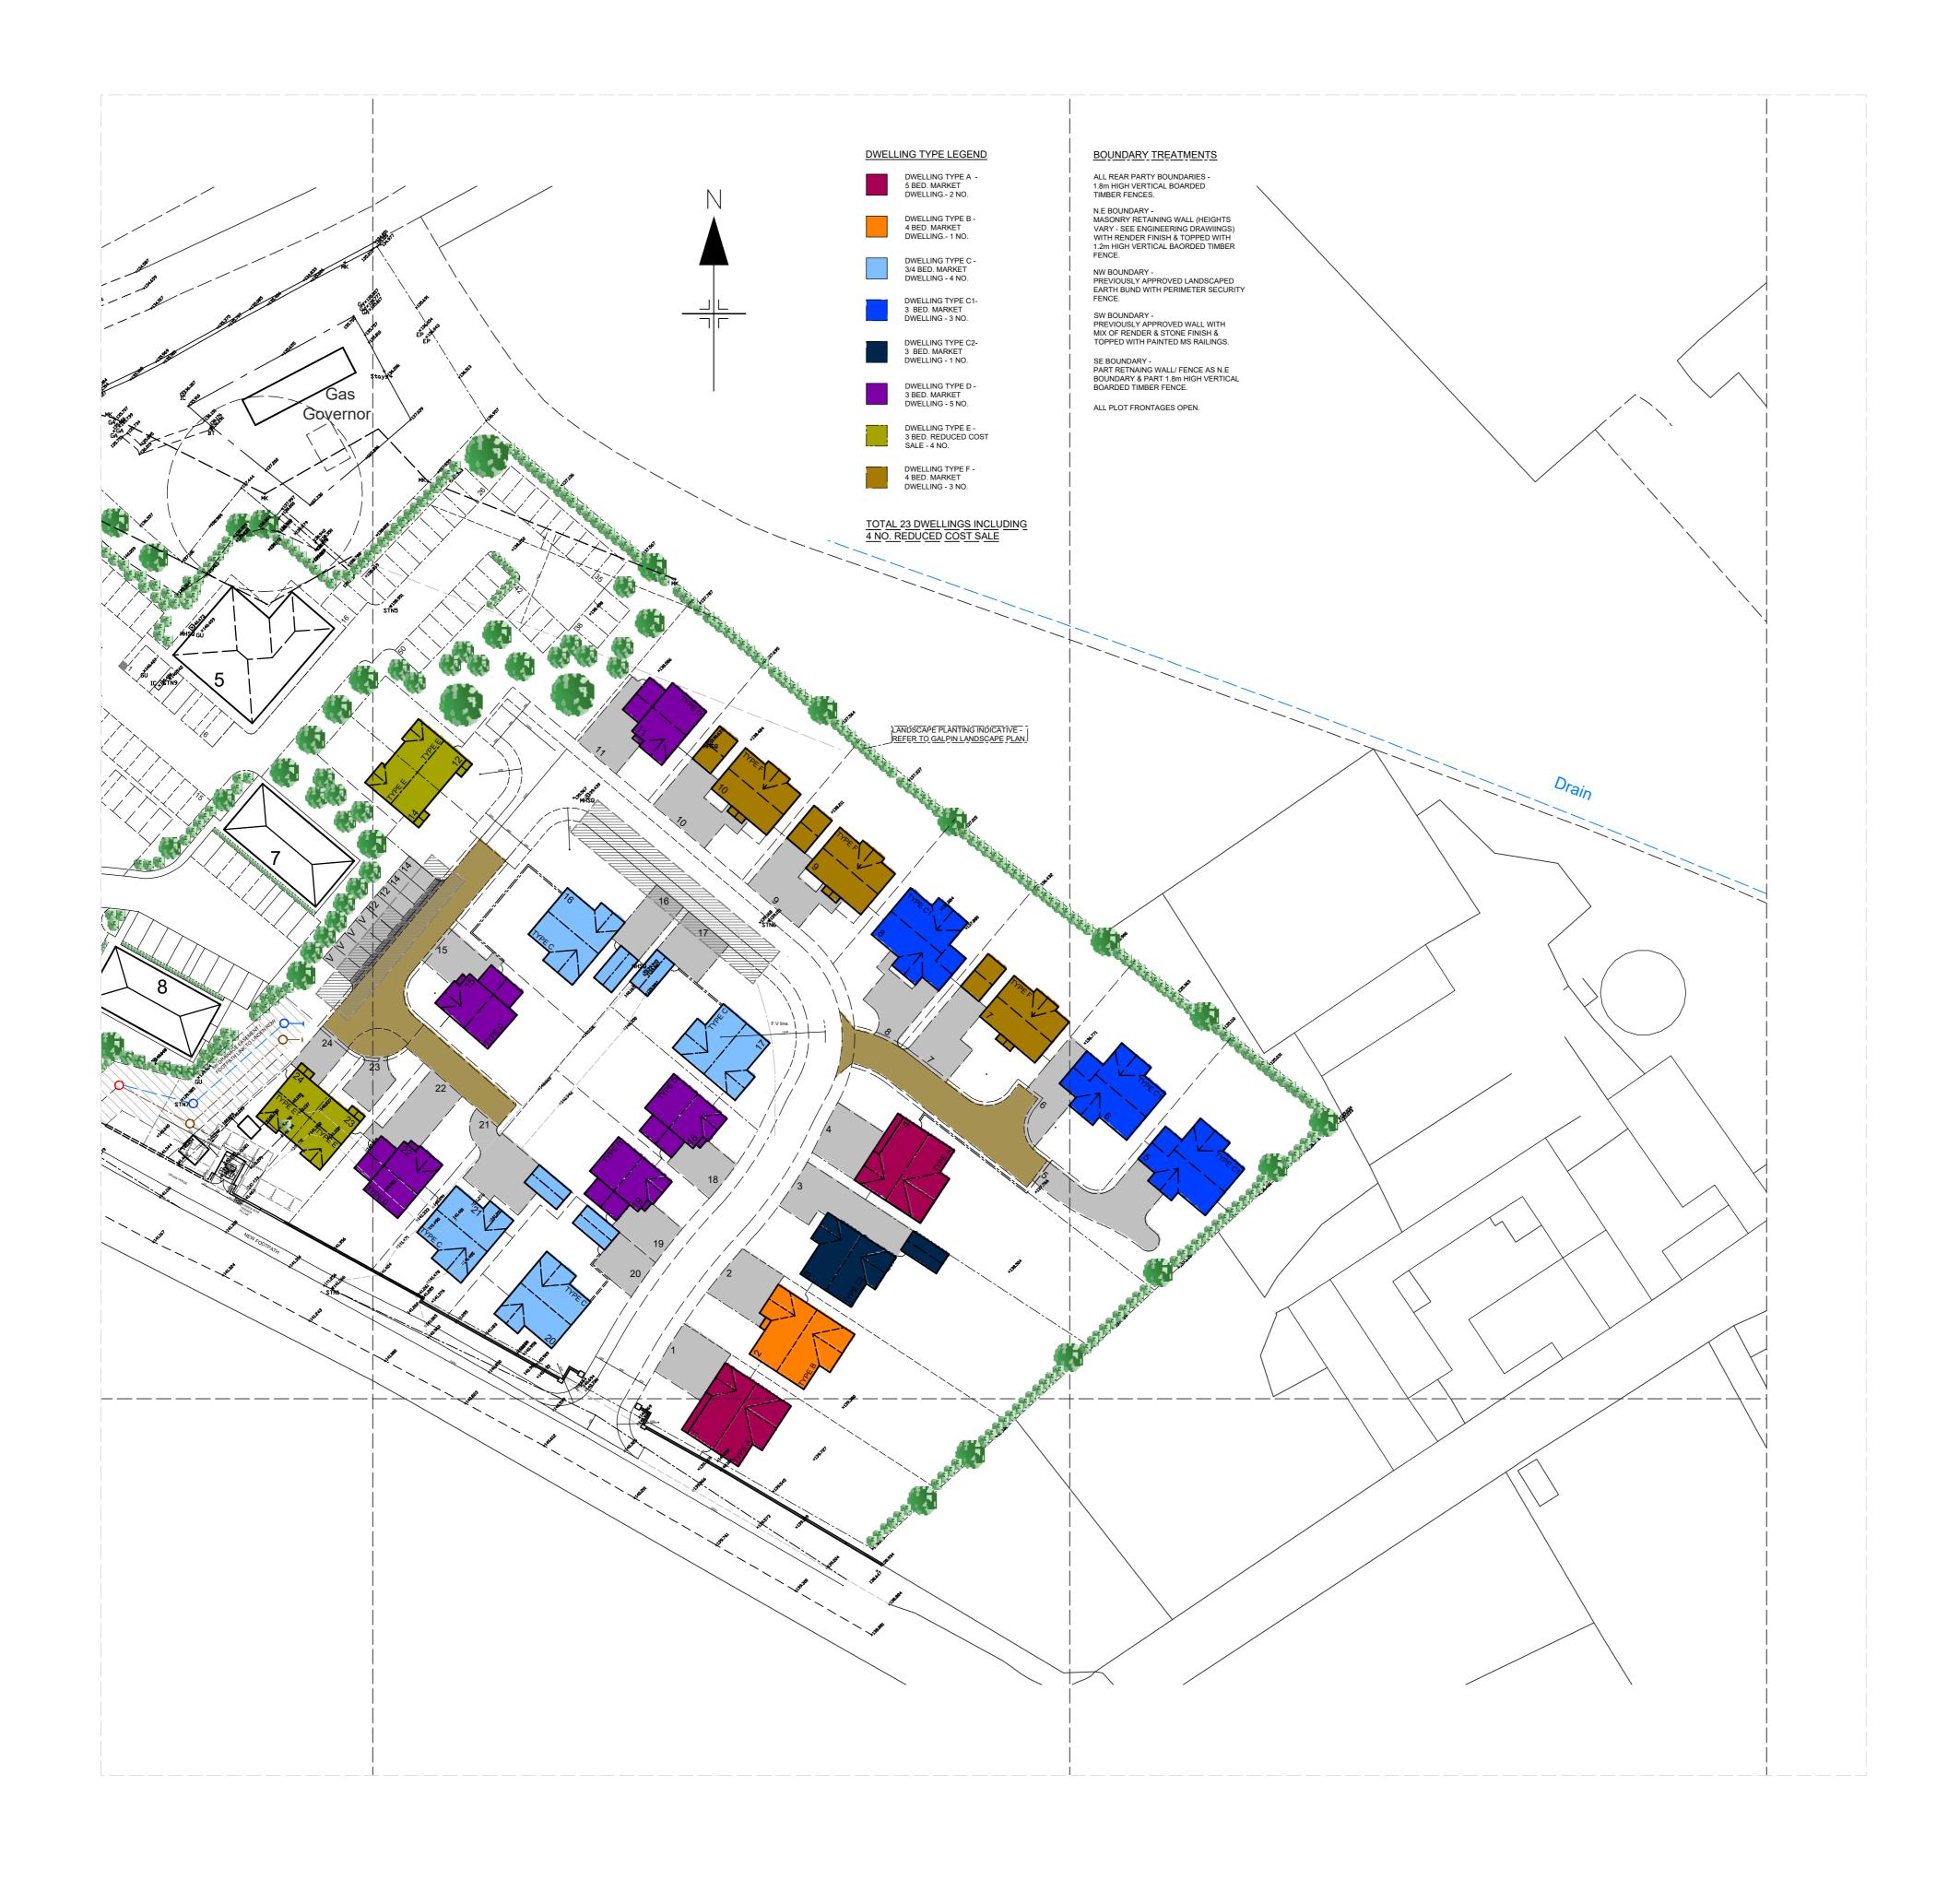

| No. Date Revision Initial                                                                                                                                                                                                                          |
|----------------------------------------------------------------------------------------------------------------------------------------------------------------------------------------------------------------------------------------------------|
| ALPHA DESIGN<br>Architectural Services<br>Member of the Chartered Institute of<br>Architectural Technologists<br>Tel: 01900 829199 email: gb@adcumbria.co.uk                                                                                       |
| Project<br>HIGH STILE GARDENS,<br>HENSINGHAM,<br>WHITEHAVEN<br>Client<br>G & A.M LAWSON                                                                                                                                                            |
| Drawing<br>REVISED SITE PLAN<br>(RESIDENTIAL)<br>Scale 1:500 @ A1 Drawn GB<br>Checked Date JUNE 2020<br>Drawing No.                                                                                                                                |
| 13/07/805 - 69<br>This drawing and design is copyright and must not<br>be reproduced in part or in whole without prior<br>written consent. Contractors must verify all<br>dimensions on site before commencing work or<br>preparing shop drawings. |