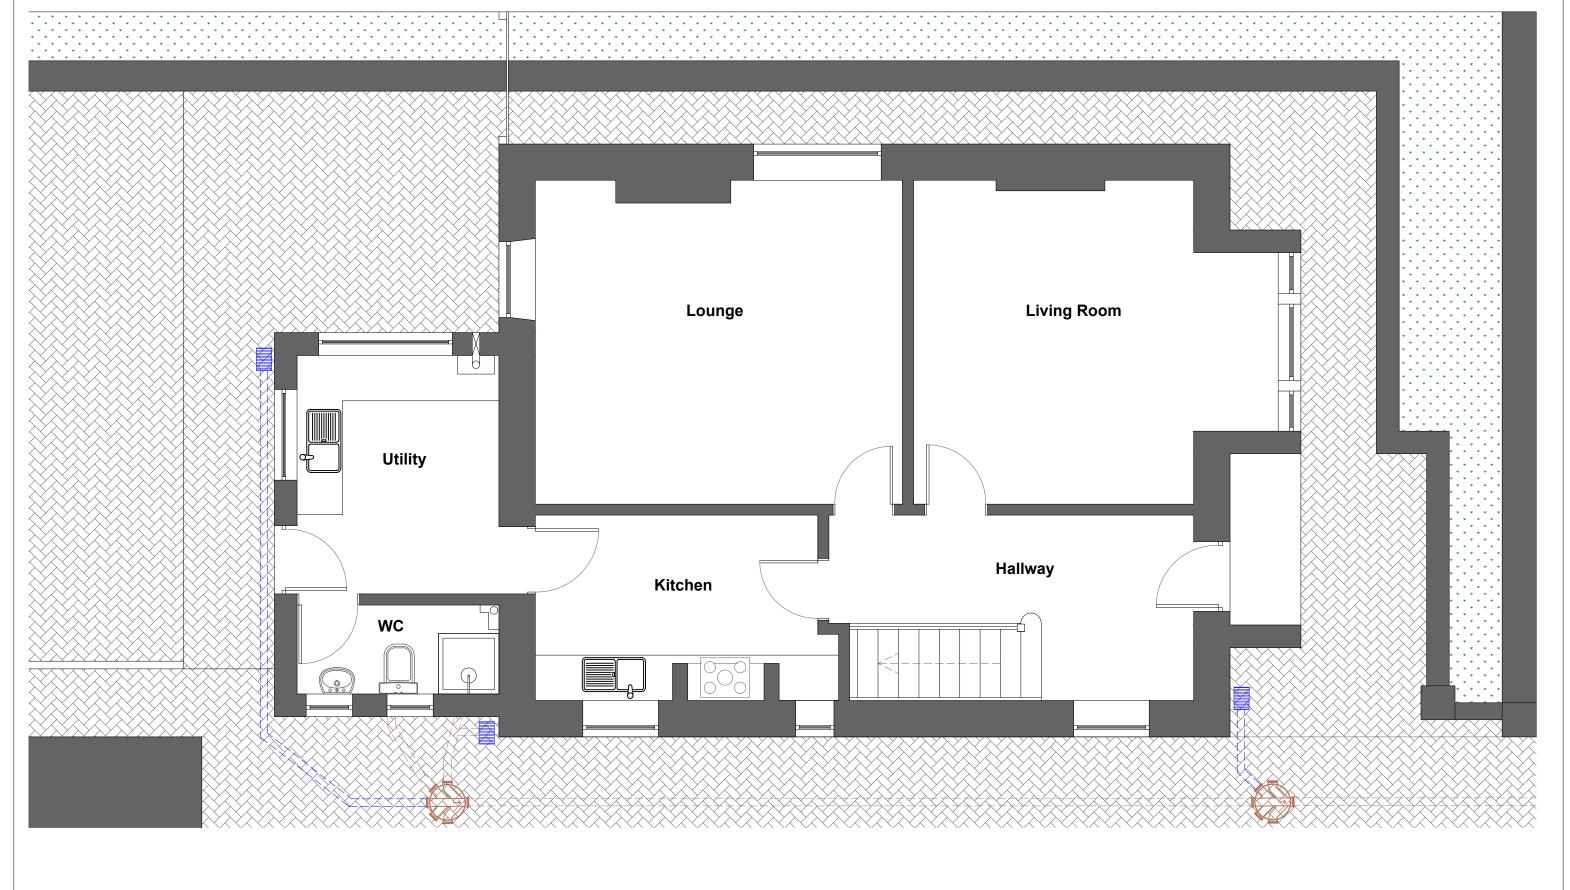

## **Existing Ground Floor Plan**

| Project Details                                                   |                          | Horsley House, Ennerdale Road,<br>Cleator Moor, Cumbria CA25 5LN |                                                                          |  |
|-------------------------------------------------------------------|--------------------------|------------------------------------------------------------------|--------------------------------------------------------------------------|--|
| Proposed Single Storey Rear Extension Existing Ground Floor Plans |                          |                                                                  |                                                                          |  |
| HH-FMC-007                                                        |                          | Rev                                                              | -                                                                        |  |
| 1/50                                                              |                          | Date                                                             | 26th Oct 2022                                                            |  |
| Mr Frankie McDonald                                               |                          |                                                                  | Paper Size A3                                                            |  |
|                                                                   | Propo<br>Existi<br>HH-FN | Proposed Sing Existing Groun HH-FMC-007                          | Proposed Single Storey Existing Ground Floor P HH-FMC-007 Rev  1/50 Date |  |