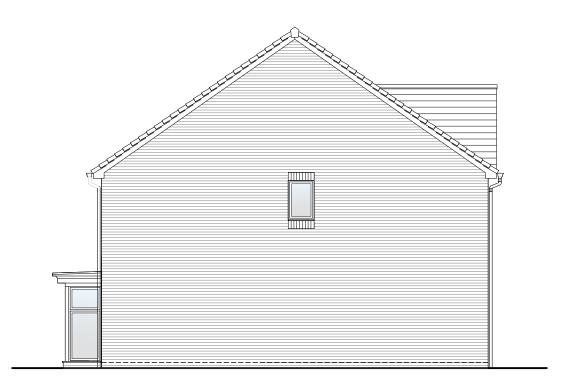

Left Elevation

Rear Elevation

Right Elevation

OUSE TYPE

HEWSON (A)

DRAWING

Planning Elevation 1/1

| DRAWN BY   | СТМ                                                                                                                                                                                                                                                                                           | DATE  | 01/02/19 |  |
|------------|-----------------------------------------------------------------------------------------------------------------------------------------------------------------------------------------------------------------------------------------------------------------------------------------------|-------|----------|--|
| CHECKED BY | AH                                                                                                                                                                                                                                                                                            | SCALE | 1:100@A3 |  |
| DWG PACK   | DRAWING NUMBER                                                                                                                                                                                                                                                                                |       | REVISION |  |
| A/10       | HWN-PLE1/1                                                                                                                                                                                                                                                                                    |       | D        |  |
| Revisions  | evisions Notes                                                                                                                                                                                                                                                                                |       |          |  |
| С          | Garage door amended (reduced cover strip at head)                                                                                                                                                                                                                                             |       | 28/04/20 |  |
| D          | at head) Rear Bay window head rail updated. Entrance Door amended to include sidelight. Lounge and Master Bedroom windows made wider. Rear bay, Kitchen and Bedroom 2 Windows repositioned, Family Area window made full height and narrower. Left Elevation first floor window repositioned. |       | 09/06/21 |  |
| @ C4 !!    |                                                                                                                                                                                                                                                                                               |       |          |  |

**Story Homes.** 

Story House, Lords Way, Kingmoor Business Park, Carlisle, Cumbria. CA6 4SL

Front Elevation

Left Elevation

Rear Elevation

Right Elevation