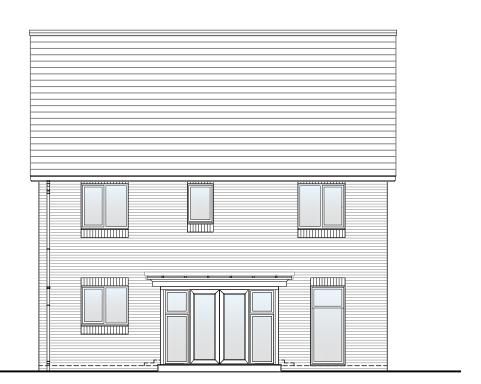

Left Elevation

Rear Elevation

Right Elevation

OUSE TYPE

HEWSON (A)

DRAWING

Planning Elevation 1/1

| DRAWN BY   | СТМ                                                                                                                                                                                                                                                                                           | DATE  | 01/02/19 |  |
|------------|-----------------------------------------------------------------------------------------------------------------------------------------------------------------------------------------------------------------------------------------------------------------------------------------------|-------|----------|--|
| CHECKED BY | AH                                                                                                                                                                                                                                                                                            | SCALE | 1:100@A3 |  |
| DWG PACK   | DRAWING NUMBER                                                                                                                                                                                                                                                                                |       | REVISION |  |
| A/10       | HWN-PLE1/1                                                                                                                                                                                                                                                                                    |       | D        |  |
| Revisions  | evisions Notes                                                                                                                                                                                                                                                                                |       |          |  |
| С          | Garage door amended (reduced cover strip at head)                                                                                                                                                                                                                                             |       | 28/04/20 |  |
| D          | at head) Rear Bay window head rail updated. Entrance Door amended to include sidelight. Lounge and Master Bedroom windows made wider. Rear bay, Kitchen and Bedroom 2 Windows repositioned, Family Area window made full height and narrower. Left Elevation first floor window repositioned. |       | 09/06/21 |  |
| @ C4 !!    |                                                                                                                                                                                                                                                                                               |       |          |  |

**Story Homes.** 

Story House, Lords Way, Kingmoor Business Park, Carlisle, Cumbria. CA6 4SL

Front Elevation

Left Elevation

Rear Elevation

Right Elevation