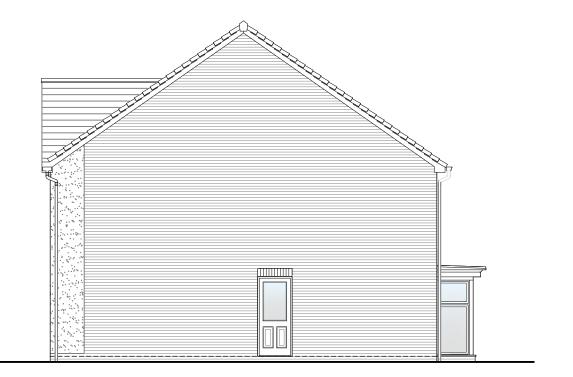

Right Elevation

Planning Elevation 1/3

| DRAWN BY   | CTM                                                                                                                                                                                                                                                                                                   | DATE  | 01/02/31   |
|------------|-------------------------------------------------------------------------------------------------------------------------------------------------------------------------------------------------------------------------------------------------------------------------------------------------------|-------|------------|
| CHECKED BY | AH                                                                                                                                                                                                                                                                                                    | SCALE | 1:100@A3   |
| DWG PACK   | DRAWING NUMBER                                                                                                                                                                                                                                                                                        |       | REVISION   |
| A/10       | HWN-PLE1/3                                                                                                                                                                                                                                                                                            |       | D          |
| Revisions  | Notes                                                                                                                                                                                                                                                                                                 |       | Date       |
| С          | Garage door amended (reduced cover strip at head)                                                                                                                                                                                                                                                     |       | 28/04/20   |
| D          | Rear Bay window head rail updated.<br>Entrance Door amended to include sidelight.<br>Lounge and Master Bedroom windows<br>made wider. Rear bay, Kitchen and<br>Bedroom 2 Windows repositioned, Family<br>Area window made full height and narrower.<br>Left Elevation first floor window repositioned |       | . 09/06/21 |