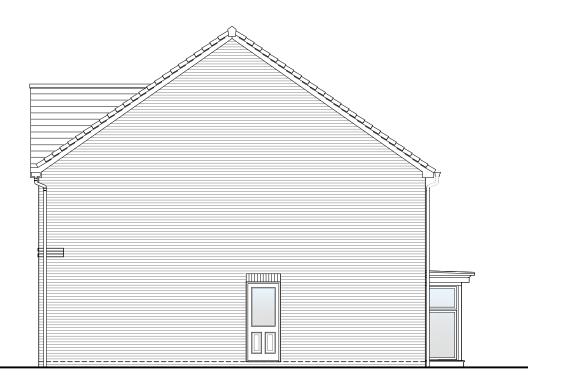

Left Elevation

Rear Elevation

Right Elevation

OUSE TYPE

HEWSON (A)

DRAWING

Planning Elevation 1/1

| DRAWN BY   | СТМ                                                                                                                                                                                                                                                                                           | DATE  | 01/02/19 |  |
|------------|-----------------------------------------------------------------------------------------------------------------------------------------------------------------------------------------------------------------------------------------------------------------------------------------------|-------|----------|--|
| CHECKED BY | AH                                                                                                                                                                                                                                                                                            | SCALE | 1:100@A3 |  |
| DWG PACK   | DRAWING NUMBER                                                                                                                                                                                                                                                                                |       | REVISION |  |
| A/10       | HWN-PLE1/1                                                                                                                                                                                                                                                                                    |       | D        |  |
| Revisions  | evisions Notes                                                                                                                                                                                                                                                                                |       |          |  |
| С          | Garage door amended (reduced cover strip at head)                                                                                                                                                                                                                                             |       | 28/04/20 |  |
| D          | at head) Rear Bay window head rail updated. Entrance Door amended to include sidelight. Lounge and Master Bedroom windows made wider. Rear bay, Kitchen and Bedroom 2 Windows repositioned, Family Area window made full height and narrower. Left Elevation first floor window repositioned. |       | 09/06/21 |  |
| @ C4 !!    |                                                                                                                                                                                                                                                                                               |       |          |  |

**Story Homes.** 

Story House, Lords Way, Kingmoor Business Park, Carlisle, Cumbria. CA6 4SL

Front Elevation

Left Elevation

Rear Elevation

Right Elevation