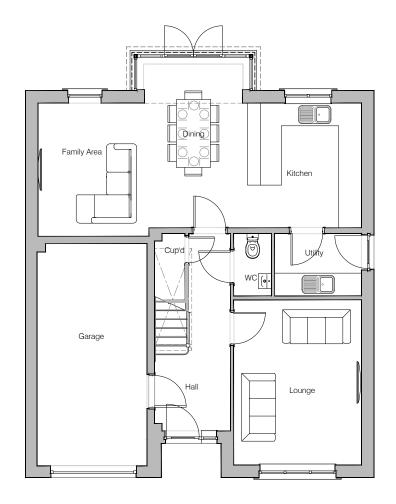

## Planning Drawings

GF: 64.22 m2 (691.26 ft2) FF: 80.78 m2 (869.51 ft2) TOTAL: 145.00 m2 (1560.77 ft2)

Ground Floor Layout

First Floor Layout

HEWSON (A)

Planning Layout 1

| DRAWN BY   | CTM                                                                                                                                                                                                                                                                                                                                                              | DATE  | 01/02/19             |
|------------|------------------------------------------------------------------------------------------------------------------------------------------------------------------------------------------------------------------------------------------------------------------------------------------------------------------------------------------------------------------|-------|----------------------|
| CHECKED BY | AH                                                                                                                                                                                                                                                                                                                                                               | SCALE | 1:100@A3             |
| DWG PACK   | DRAWING NUMBER                                                                                                                                                                                                                                                                                                                                                   |       | REVISION             |
| A/10       | HWN-PLP1                                                                                                                                                                                                                                                                                                                                                         |       | В                    |
| Revisions  | Notes                                                                                                                                                                                                                                                                                                                                                            |       | Date                 |
| A<br>B     | Rear Bay updated<br>Entrance Door amended to include sidelight.<br>Lounge and Master Bedroom windows<br>made wider. Rear bay, Kitchen and<br>Bedroom 2 Windows repositioned, Family<br>Area window made full height and narrower.<br>Rear Garage wall moved 225mm to form<br>step back to wall in Family Area. Kitchen<br>updated. Bathroom shower tray resized. |       | 20/06/19<br>09/06/21 |