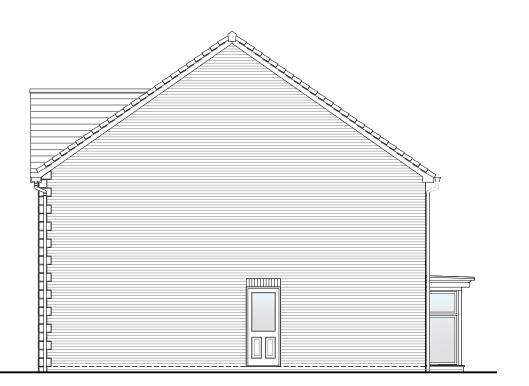

Left Elevation

Rear Elevation

Right Elevation

OUSE TYPE

HEWSON (A)

DRAWING

Planning Elevation 1/1

| DRAWN BY   | СТМ                                                                                                                                                                                                                                                                                           | DATE  | 01/02/19 |  |
|------------|-----------------------------------------------------------------------------------------------------------------------------------------------------------------------------------------------------------------------------------------------------------------------------------------------|-------|----------|--|
| CHECKED BY | AH                                                                                                                                                                                                                                                                                            | SCALE | 1:100@A3 |  |
| DWG PACK   | DRAWING NUMBER                                                                                                                                                                                                                                                                                |       | REVISION |  |
| A/10       | HWN-PLE1/1                                                                                                                                                                                                                                                                                    |       | D        |  |
| Revisions  | evisions Notes                                                                                                                                                                                                                                                                                |       |          |  |
| С          | Garage door amended (reduced cover strip at head)                                                                                                                                                                                                                                             |       | 28/04/20 |  |
| D          | at head) Rear Bay window head rail updated. Entrance Door amended to include sidelight. Lounge and Master Bedroom windows made wider. Rear bay, Kitchen and Bedroom 2 Windows repositioned, Family Area window made full height and narrower. Left Elevation first floor window repositioned. |       | 09/06/21 |  |
| @ C4 !!    |                                                                                                                                                                                                                                                                                               |       |          |  |

**Story Homes.** 

Story House, Lords Way, Kingmoor Business Park, Carlisle, Cumbria. CA6 4SL

Front Elevation

Left Elevation

Rear Elevation

Right Elevation