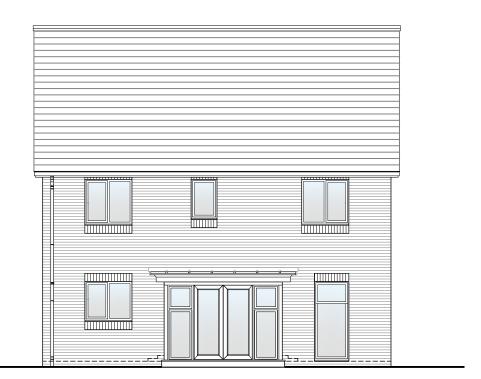

Left Elevation

Rear Elevation

Right Elevation

OUSE TYPE

HEWSON (A)

DRAWING

Planning Elevation 1/1

| DRAWN BY   | СТМ                                                                                                                                                                                                                                                                                           | DATE  | 01/02/19 |  |
|------------|-----------------------------------------------------------------------------------------------------------------------------------------------------------------------------------------------------------------------------------------------------------------------------------------------|-------|----------|--|
| CHECKED BY | AH                                                                                                                                                                                                                                                                                            | SCALE | 1:100@A3 |  |
| DWG PACK   | DRAWING NUMBER                                                                                                                                                                                                                                                                                |       | REVISION |  |
| A/10       | HWN-PLE1/1                                                                                                                                                                                                                                                                                    |       | D        |  |
| Revisions  | evisions Notes                                                                                                                                                                                                                                                                                |       |          |  |
| С          | Garage door amended (reduced cover strip at head)                                                                                                                                                                                                                                             |       | 28/04/20 |  |
| D          | at head) Rear Bay window head rail updated. Entrance Door amended to include sidelight. Lounge and Master Bedroom windows made wider. Rear bay, Kitchen and Bedroom 2 Windows repositioned, Family Area window made full height and narrower. Left Elevation first floor window repositioned. |       | 09/06/21 |  |
| @ C4 !!    |                                                                                                                                                                                                                                                                                               |       |          |  |

**Story Homes.** 

Story House, Lords Way, Kingmoor Business Park, Carlisle, Cumbria. CA6 4SL

Front Elevation

Left Elevation

Rear Elevation

Right Elevation