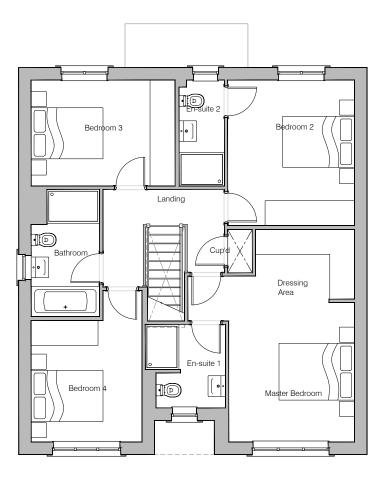

## Planning Drawings

GF: 64.22 m2 (691.26 ft2) FF: 80.78 m2 (869.51 ft2) TOTAL: 145.00 m2 (1560.77 ft2)

Ground Floor Layout

First Floor Layout

HEWSON (A)

Planning Layout 1

| DRAWN BY   | CTM                                                                                                                                                                                                                                                                                                                                                              | DATE  | 01/02/19             |
|------------|------------------------------------------------------------------------------------------------------------------------------------------------------------------------------------------------------------------------------------------------------------------------------------------------------------------------------------------------------------------|-------|----------------------|
| CHECKED BY | AH                                                                                                                                                                                                                                                                                                                                                               | SCALE | 1:100@A3             |
| DWG PACK   | DRAWING NUMBER                                                                                                                                                                                                                                                                                                                                                   |       | REVISION             |
| A/10       | HWN-PLP1                                                                                                                                                                                                                                                                                                                                                         |       | В                    |
| Revisions  | Notes                                                                                                                                                                                                                                                                                                                                                            |       | Date                 |
| A<br>B     | Rear Bay updated<br>Entrance Door amended to include sidelight.<br>Lounge and Master Bedroom windows<br>made wider. Rear bay, Kitchen and<br>Bedroom 2 Windows repositioned, Family<br>Area window made full height and narrower.<br>Rear Garage wall moved 225mm to form<br>step back to wall in Family Area. Kitchen<br>updated. Bathroom shower tray resized. |       | 20/06/19<br>09/06/21 |