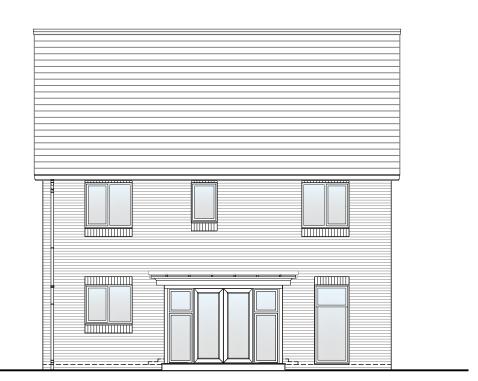

Left Elevation

Rear Elevation

Right Elevation

OUSE TYPE

HEWSON (A)

DRAWING

Planning Elevation 1/1

| DRAWN BY   | СТМ                                                                                                                                                                                                                                                                                           | DATE  | 01/02/19 |  |
|------------|-----------------------------------------------------------------------------------------------------------------------------------------------------------------------------------------------------------------------------------------------------------------------------------------------|-------|----------|--|
| CHECKED BY | AH                                                                                                                                                                                                                                                                                            | SCALE | 1:100@A3 |  |
| DWG PACK   | DRAWING NUMBER                                                                                                                                                                                                                                                                                |       | REVISION |  |
| A/10       | HWN-PLE1/1                                                                                                                                                                                                                                                                                    |       | D        |  |
| Revisions  | evisions Notes                                                                                                                                                                                                                                                                                |       |          |  |
| С          | Garage door amended (reduced cover strip at head)                                                                                                                                                                                                                                             |       | 28/04/20 |  |
| D          | at head) Rear Bay window head rail updated. Entrance Door amended to include sidelight. Lounge and Master Bedroom windows made wider. Rear bay, Kitchen and Bedroom 2 Windows repositioned, Family Area window made full height and narrower. Left Elevation first floor window repositioned. |       | 09/06/21 |  |
| @ C4 !!    |                                                                                                                                                                                                                                                                                               |       |          |  |

**Story Homes.** 

Story House, Lords Way, Kingmoor Business Park, Carlisle, Cumbria. CA6 4SL

Front Elevation

Left Elevation

Rear Elevation

Right Elevation