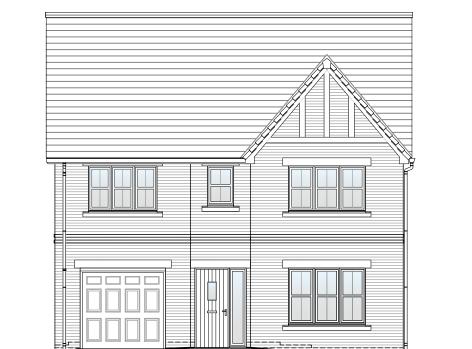

Left Elevation

Rear Elevation

Right Elevation

OUSE TYPE

HEWSON (A)

DRAWING

Planning Elevation 1/1

| DRAWN BY   | СТМ                                                                                                                                                                                                                                                                                           | DATE  | 01/02/19 |  |
|------------|-----------------------------------------------------------------------------------------------------------------------------------------------------------------------------------------------------------------------------------------------------------------------------------------------|-------|----------|--|
| CHECKED BY | AH                                                                                                                                                                                                                                                                                            | SCALE | 1:100@A3 |  |
| DWG PACK   | DRAWING NUMBER                                                                                                                                                                                                                                                                                |       | REVISION |  |
| A/10       | HWN-PLE1/1                                                                                                                                                                                                                                                                                    |       | D        |  |
| Revisions  | evisions Notes                                                                                                                                                                                                                                                                                |       |          |  |
| С          | Garage door amended (reduced cover strip at head)                                                                                                                                                                                                                                             |       | 28/04/20 |  |
| D          | at head) Rear Bay window head rail updated. Entrance Door amended to include sidelight. Lounge and Master Bedroom windows made wider. Rear bay, Kitchen and Bedroom 2 Windows repositioned, Family Area window made full height and narrower. Left Elevation first floor window repositioned. |       | 09/06/21 |  |
| @ C4 !!    |                                                                                                                                                                                                                                                                                               |       |          |  |

**Story Homes.** 

Story House, Lords Way, Kingmoor Business Park, Carlisle, Cumbria. CA6 4SL

Front Elevation

Left Elevation

Rear Elevation

Right Elevation