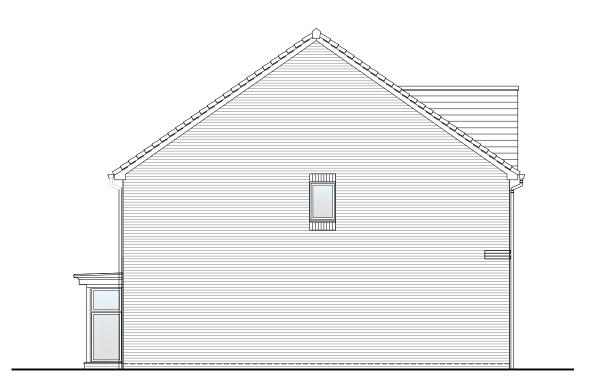

Left Elevation

Rear Elevation

Right Elevation

OUSE TYPE

HEWSON (A)

DRAWING

Planning Elevation 1/1

| DRAWN BY   | СТМ                                                                                                                                                                                                                                                                                           | DATE  | 01/02/19 |  |
|------------|-----------------------------------------------------------------------------------------------------------------------------------------------------------------------------------------------------------------------------------------------------------------------------------------------|-------|----------|--|
| CHECKED BY | AH                                                                                                                                                                                                                                                                                            | SCALE | 1:100@A3 |  |
| DWG PACK   | DRAWING NUMBER                                                                                                                                                                                                                                                                                |       | REVISION |  |
| A/10       | HWN-PLE1/1                                                                                                                                                                                                                                                                                    |       | D        |  |
| Revisions  | evisions Notes                                                                                                                                                                                                                                                                                |       |          |  |
| С          | Garage door amended (reduced cover strip at head)                                                                                                                                                                                                                                             |       | 28/04/20 |  |
| D          | at head) Rear Bay window head rail updated. Entrance Door amended to include sidelight. Lounge and Master Bedroom windows made wider. Rear bay, Kitchen and Bedroom 2 Windows repositioned, Family Area window made full height and narrower. Left Elevation first floor window repositioned. |       | 09/06/21 |  |
| @ C4 !!    |                                                                                                                                                                                                                                                                                               |       |          |  |

**Story Homes.** 

Story House, Lords Way, Kingmoor Business Park, Carlisle, Cumbria. CA6 4SL

Front Elevation

Left Elevation

Rear Elevation

Right Elevation