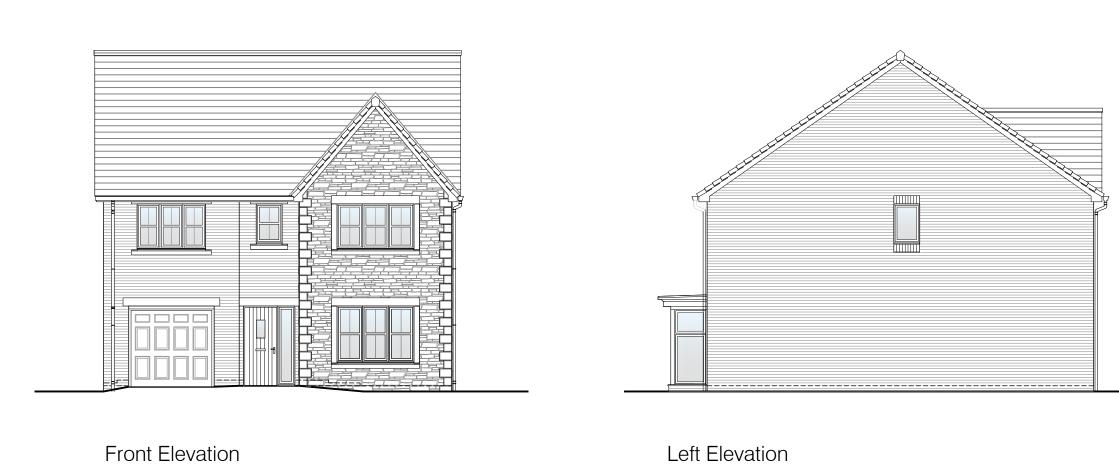

Left Elevation

Rear Elevation

Right Elevation

OUSE TYPE

HEWSON (A)

DRAWING

Planning Elevation 1/1

| DRAWN BY   | СТМ                                                                                                                                                                                                                                                                                           | DATE  | 01/02/19 |  |
|------------|-----------------------------------------------------------------------------------------------------------------------------------------------------------------------------------------------------------------------------------------------------------------------------------------------|-------|----------|--|
| CHECKED BY | AH                                                                                                                                                                                                                                                                                            | SCALE | 1:100@A3 |  |
| DWG PACK   | DRAWING NUMBER                                                                                                                                                                                                                                                                                |       | REVISION |  |
| A/10       | HWN-PLE1/1                                                                                                                                                                                                                                                                                    |       | D        |  |
| Revisions  | evisions Notes                                                                                                                                                                                                                                                                                |       |          |  |
| С          | Garage door amended (reduced cover strip at head)                                                                                                                                                                                                                                             |       | 28/04/20 |  |
| D          | at head) Rear Bay window head rail updated. Entrance Door amended to include sidelight. Lounge and Master Bedroom windows made wider. Rear bay, Kitchen and Bedroom 2 Windows repositioned, Family Area window made full height and narrower. Left Elevation first floor window repositioned. |       | 09/06/21 |  |
| @ C4 !!    |                                                                                                                                                                                                                                                                                               |       |          |  |

**Story Homes.** 

Story House, Lords Way, Kingmoor Business Park, Carlisle, Cumbria. CA6 4SL

Front Elevation

Left Elevation

Rear Elevation

Right Elevation