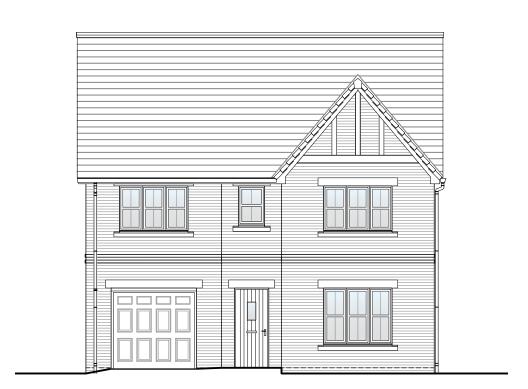

Front Elevation

Left Elevation

Rear Elevation

Right Elevation

#### Planning Elevation 1/1

| DRAWN BY   | CTM                                                                                                                                                       | DATE  | 01/02/19 |
|------------|-----------------------------------------------------------------------------------------------------------------------------------------------------------|-------|----------|
| CHECKED BY | AH                                                                                                                                                        | SCALE | 1:100@A3 |
| DWG PACK   | DRAWING NUMBER                                                                                                                                            |       | REVISION |
| A/04       | HWN-PLE1/1                                                                                                                                                |       | С        |
| Revisions  | Notes                                                                                                                                                     |       | Date     |
| А          | Rear Bay updated, ridge line to front and rear elevations amended. Rear Bay updated.                                                                      |       | 20/06/19 |
| В          | Windows W7 (Side Elevation) & W8 (Rear<br>Elevation) repositioned. Rear window W2<br>increased in depth to 1350mm. Rear bay<br>canopy roof width amended. |       | 17/01/20 |
| С          | Garage door amended (r<br>at head)                                                                                                                        |       | 28/04/20 |
|            | 0.04                                                                                                                                                      |       |          |