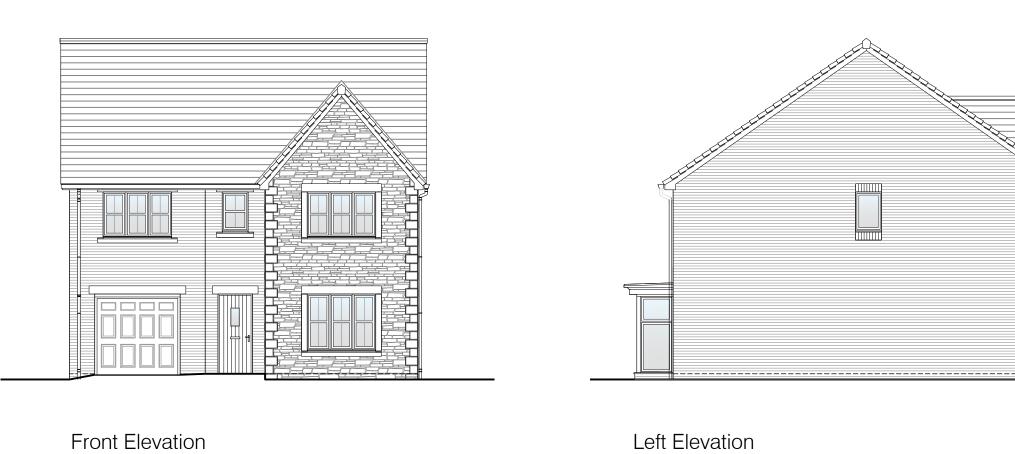

Front Elevation

Left Elevation

Rear Elevation

Right Elevation

Front Elevation

Rear Elevation

Right Elevation

HEWSON (A)

Planning Elevation 1/3

| DRAWN BY   | CTM                                                                                                                                                       | DATE  | 01/02/31 |
|------------|-----------------------------------------------------------------------------------------------------------------------------------------------------------|-------|----------|
| CHECKED BY | AH                                                                                                                                                        | SCALE | 1:100@A3 |
| OWG PACK   | DRAWING NUMBER                                                                                                                                            |       | REVISION |
| A/04       | HWN-PLE1                                                                                                                                                  | /3    | С        |
| Revisions  | Notes                                                                                                                                                     |       | Date     |
| Α          | Rear Bay updated, ridge line to front and rear elevations amended. Rear Bay updated.                                                                      |       | 20/06/19 |
| В          | Windows W7 (Side Elevation) & W8 (Rear<br>Elevation) repositioned. Rear window W2<br>increased in depth to 1350mm. Rear bay<br>canopy roof width amended. |       | 17/01/20 |
| С          | Garage door amended (reat head)                                                                                                                           |       | 28/04/20 |