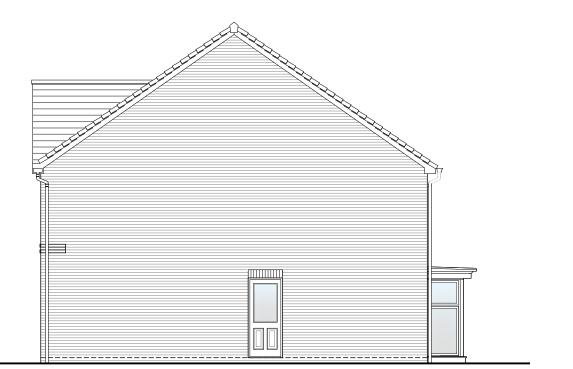

Front Elevation

Left Elevation

Rear Elevation

Right Elevation

#### Planning Elevation 1/1

| DRAWN BY   | CTM                                                                                                                                                       | DATE  | 01/02/19 |
|------------|-----------------------------------------------------------------------------------------------------------------------------------------------------------|-------|----------|
| CHECKED BY | AH                                                                                                                                                        | SCALE | 1:100@A3 |
| DWG PACK   | DRAWING NUMBER                                                                                                                                            |       | REVISION |
| A/04       | HWN-PLE1/1                                                                                                                                                |       | С        |
| Revisions  | Notes                                                                                                                                                     |       | Date     |
| А          | Rear Bay updated, ridge line to front and rear elevations amended. Rear Bay updated.                                                                      |       | 20/06/19 |
| В          | Windows W7 (Side Elevation) & W8 (Rear<br>Elevation) repositioned. Rear window W2<br>increased in depth to 1350mm. Rear bay<br>canopy roof width amended. |       | 17/01/20 |
| С          | Garage door amended (r<br>at head)                                                                                                                        |       | 28/04/20 |
|            | 0.04                                                                                                                                                      |       |          |