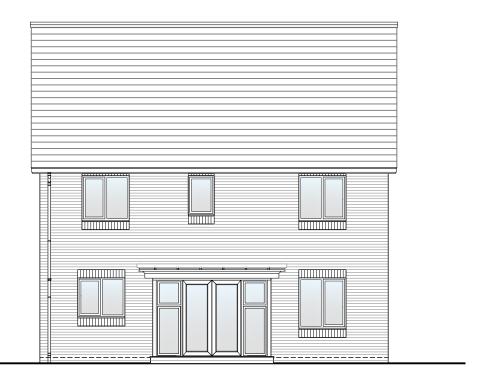

Front Elevation

Left Elevation

Rear Elevation

Right Elevation

Front Elevation

Left Elevation

Rear Elevation

Right Elevation

Planning Elevation 1/2

| DRAWN BY   | CTM                                                                                                                                                       | DATE  | 01/02/19 |
|------------|-----------------------------------------------------------------------------------------------------------------------------------------------------------|-------|----------|
| CHECKED BY | AH                                                                                                                                                        | SCALE | 1:100@A3 |
| OWG PACK   | DRAWING NUMBER                                                                                                                                            |       | REVISION |
| A/04       | HWN-PLE1/                                                                                                                                                 | 2     | С        |
| Revisions  | Notes                                                                                                                                                     |       | Date     |
| Α          | Rear Bay updated, ridge line to front and rear elevations amended. Rear Bay updated.                                                                      |       | 20/06/19 |
| В          | Windows W7 (Side Elevation) & W8 (Rear<br>Elevation) repositioned. Rear window W2<br>increased in depth to 1350mm. Rear bay<br>canopy roof width amended. |       | 17/01/20 |
| C          | Garage door amended (reduced cover strip<br>at head). Bottom or render raised by 75mm                                                                     |       | 28/04/20 |