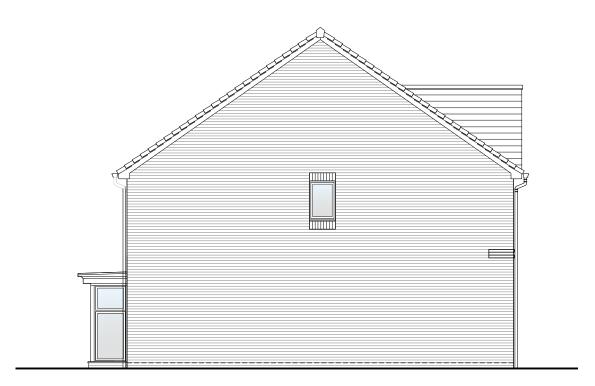

Front Elevation

Left Elevation

Rear Elevation

Right Elevation

#### Planning Elevation 1/1

| DRAWN BY   | CTM                                                                                                                                                       | DATE  | 01/02/19 |
|------------|-----------------------------------------------------------------------------------------------------------------------------------------------------------|-------|----------|
| CHECKED BY | AH                                                                                                                                                        | SCALE | 1:100@A3 |
| DWG PACK   | DRAWING NUMBER                                                                                                                                            |       | REVISION |
| A/04       | HWN-PLE1/1                                                                                                                                                |       | С        |
| Revisions  | Notes                                                                                                                                                     |       | Date     |
| А          | Rear Bay updated, ridge line to front and rear elevations amended. Rear Bay updated.                                                                      |       | 20/06/19 |
| В          | Windows W7 (Side Elevation) & W8 (Rear<br>Elevation) repositioned. Rear window W2<br>increased in depth to 1350mm. Rear bay<br>canopy roof width amended. |       | 17/01/20 |
| С          | Garage door amended (r<br>at head)                                                                                                                        |       | 28/04/20 |
|            | 0.04                                                                                                                                                      |       |          |