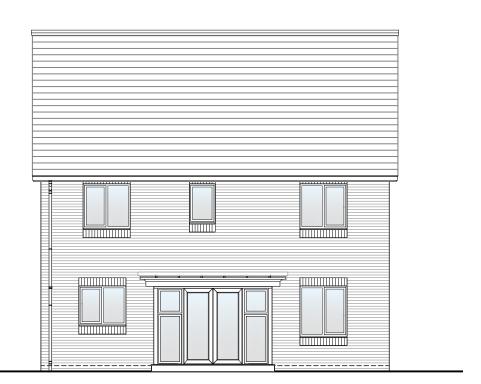

Front Elevation

Left Elevation

Rear Elevation

Right Elevation

#### Planning Elevation 1/1

| DRAWN BY   | CTM                                                                                                                                                       | DATE  | 01/02/19 |
|------------|-----------------------------------------------------------------------------------------------------------------------------------------------------------|-------|----------|
| CHECKED BY | AH                                                                                                                                                        | SCALE | 1:100@A3 |
| DWG PACK   | DRAWING NUMBER                                                                                                                                            |       | REVISION |
| A/04       | HWN-PLE1/1                                                                                                                                                |       | С        |
| Revisions  | Notes                                                                                                                                                     |       | Date     |
| А          | Rear Bay updated, ridge line to front and rear elevations amended. Rear Bay updated.                                                                      |       | 20/06/19 |
| В          | Windows W7 (Side Elevation) & W8 (Rear<br>Elevation) repositioned. Rear window W2<br>increased in depth to 1350mm. Rear bay<br>canopy roof width amended. |       | 17/01/20 |
| С          | Garage door amended (r<br>at head)                                                                                                                        |       | 28/04/20 |
|            | 0.04                                                                                                                                                      |       |          |