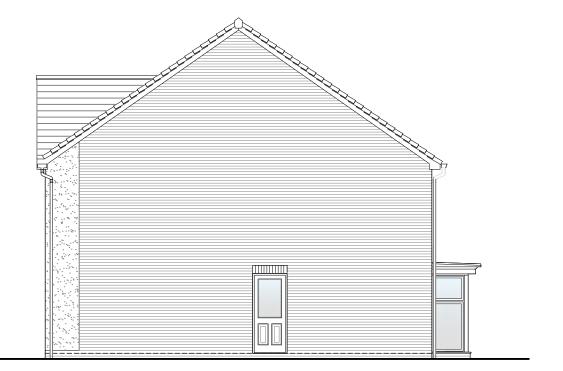

Front Elevation

Left Elevation

Rear Elevation

Right Elevation

#### Planning Elevation 1/1

| DRAWN BY   | CTM                                                                                                                                                       | DATE  | 01/02/19 |
|------------|-----------------------------------------------------------------------------------------------------------------------------------------------------------|-------|----------|
| CHECKED BY | AH                                                                                                                                                        | SCALE | 1:100@A3 |
| DWG PACK   | DRAWING NUMBER                                                                                                                                            |       | REVISION |
| A/04       | HWN-PLE1/1                                                                                                                                                |       | С        |
| Revisions  | Notes                                                                                                                                                     |       | Date     |
| А          | Rear Bay updated, ridge line to front and rear elevations amended. Rear Bay updated.                                                                      |       | 20/06/19 |
| В          | Windows W7 (Side Elevation) & W8 (Rear<br>Elevation) repositioned. Rear window W2<br>increased in depth to 1350mm. Rear bay<br>canopy roof width amended. |       | 17/01/20 |
| С          | Garage door amended (r<br>at head)                                                                                                                        |       | 28/04/20 |
|            | 0.04                                                                                                                                                      |       |          |