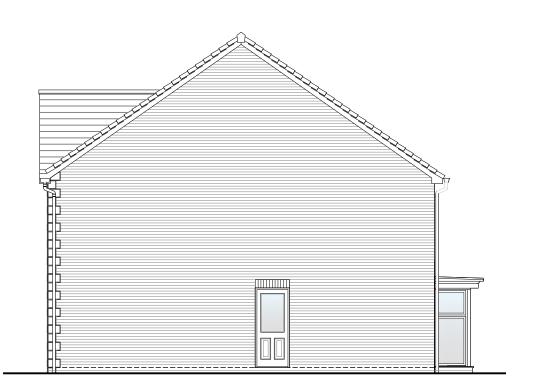

Front Elevation

Left Elevation

Rear Elevation

Right Elevation

#### Planning Elevation 1/1

| DRAWN BY   | CTM                                                                                                                                                       | DATE  | 01/02/19 |
|------------|-----------------------------------------------------------------------------------------------------------------------------------------------------------|-------|----------|
| CHECKED BY | AH                                                                                                                                                        | SCALE | 1:100@A3 |
| DWG PACK   | DRAWING NUMBER                                                                                                                                            |       | REVISION |
| A/04       | HWN-PLE1/1                                                                                                                                                |       | С        |
| Revisions  | Notes                                                                                                                                                     |       | Date     |
| А          | Rear Bay updated, ridge line to front and rear elevations amended. Rear Bay updated.                                                                      |       | 20/06/19 |
| В          | Windows W7 (Side Elevation) & W8 (Rear<br>Elevation) repositioned. Rear window W2<br>increased in depth to 1350mm. Rear bay<br>canopy roof width amended. |       | 17/01/20 |
| С          | Garage door amended (r<br>at head)                                                                                                                        |       | 28/04/20 |
|            | 0.04                                                                                                                                                      |       |          |