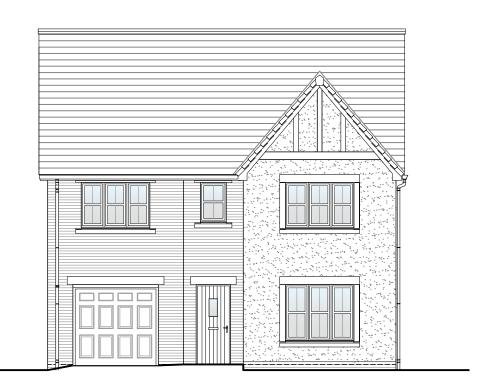

Front Elevation

Left Elevation

Rear Elevation

Right Elevation

Planning Elevation 1/2

| DRAWN BY   | CTM                                                                                                                                                       | DATE  | 01/02/19 |
|------------|-----------------------------------------------------------------------------------------------------------------------------------------------------------|-------|----------|
| CHECKED BY | AH                                                                                                                                                        | SCALE | 1:100@A3 |
| OWG PACK   | DRAWING NUMBER                                                                                                                                            |       | REVISION |
| A/04       | HWN-PLE1/                                                                                                                                                 | 2     | С        |
| Revisions  | Notes                                                                                                                                                     |       | Date     |
| Α          | Rear Bay updated, ridge line to front and rear elevations amended. Rear Bay updated.                                                                      |       | 20/06/19 |
| В          | Windows W7 (Side Elevation) & W8 (Rear<br>Elevation) repositioned. Rear window W2<br>increased in depth to 1350mm. Rear bay<br>canopy roof width amended. |       | 17/01/20 |
| C          | Garage door amended (reduced cover strip<br>at head). Bottom or render raised by 75mm                                                                     |       | 28/04/20 |