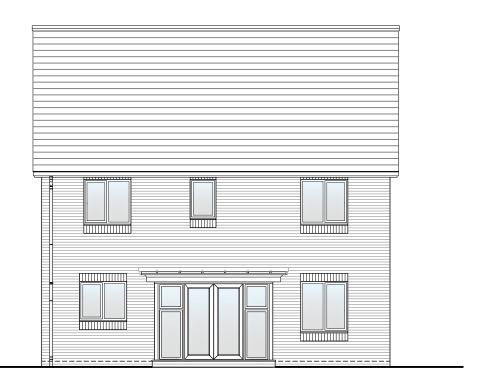

Front Elevation

Left Elevation

Rear Elevation

Right Elevation

#### Planning Elevation 1/1

| DRAWN BY   | CTM                                                                                                                                                       | DATE  | 01/02/19 |
|------------|-----------------------------------------------------------------------------------------------------------------------------------------------------------|-------|----------|
| CHECKED BY | AH                                                                                                                                                        | SCALE | 1:100@A3 |
| DWG PACK   | DRAWING NUMBER                                                                                                                                            |       | REVISION |
| A/04       | HWN-PLE1/1                                                                                                                                                |       | С        |
| Revisions  | Notes                                                                                                                                                     |       | Date     |
| А          | Rear Bay updated, ridge line to front and rear elevations amended. Rear Bay updated.                                                                      |       | 20/06/19 |
| В          | Windows W7 (Side Elevation) & W8 (Rear<br>Elevation) repositioned. Rear window W2<br>increased in depth to 1350mm. Rear bay<br>canopy roof width amended. |       | 17/01/20 |
| С          | Garage door amended (r<br>at head)                                                                                                                        |       | 28/04/20 |
|            | 0.04                                                                                                                                                      |       |          |