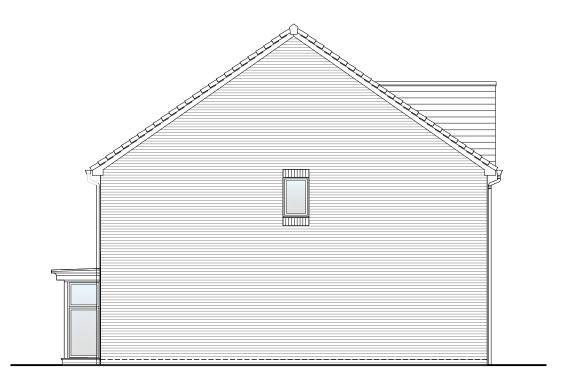

Front Elevation

Left Elevation

Rear Elevation

Right Elevation

Planning Elevation 1/2

| DRAWN BY   | CTM                                                                                                                                                       | DATE  | 01/02/19 |
|------------|-----------------------------------------------------------------------------------------------------------------------------------------------------------|-------|----------|
| CHECKED BY | AH                                                                                                                                                        | SCALE | 1:100@A3 |
| OWG PACK   | DRAWING NUMBER                                                                                                                                            |       | REVISION |
| A/04       | HWN-PLE1/                                                                                                                                                 | 2     | С        |
| Revisions  | Notes                                                                                                                                                     |       | Date     |
| Α          | Rear Bay updated, ridge line to front and rear elevations amended. Rear Bay updated.                                                                      |       | 20/06/19 |
| В          | Windows W7 (Side Elevation) & W8 (Rear<br>Elevation) repositioned. Rear window W2<br>increased in depth to 1350mm. Rear bay<br>canopy roof width amended. |       | 17/01/20 |
| C          | Garage door amended (reduced cover strip<br>at head). Bottom or render raised by 75mm                                                                     |       | 28/04/20 |