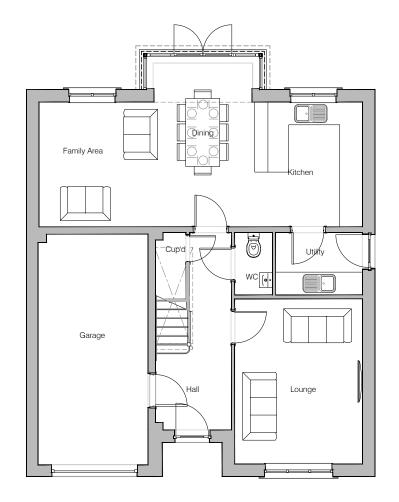

## Planning Drawings

GF: 64.22 m2 (691.26 ft2) FF: 80.78 m2 (869.51 ft2) TOTAL: 145.00 m2 (1560.77 ft2)

Ground Floor Layout

First Floor Layout

Planning Layout 1

| DRAWN BY   | CTM              | DATE  | 01/02/19 |  |
|------------|------------------|-------|----------|--|
| CHECKED BY | AH               | SCALE | 1:100@A3 |  |
| OWG PACK   | DRAWING NUMBER   |       | REVISION |  |
| A/04       | HWN-PLP1         |       | А        |  |
| Revisions  | Notes            |       | Date     |  |
| А          | Rear Bay updated |       | 20/06/19 |  |
|            | © Stom: Homes    |       |          |  |