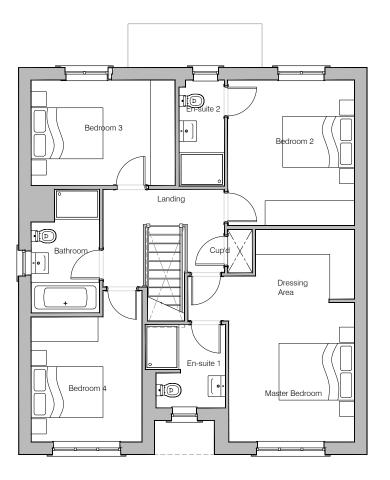

## Planning Drawings

GF: 64.22 m2 (691.26 ft2) FF: 80.78 m2 (869.51 ft2) TOTAL: 145.00 m2 (1560.77 ft2)

Ground Floor Layout

First Floor Layout

Planning Layout 1

| DRAWN BY   | CTM              | DATE  | 01/02/19 |  |
|------------|------------------|-------|----------|--|
| CHECKED BY | AH               | SCALE | 1:100@A3 |  |
| OWG PACK   | DRAWING NUMBER   |       | REVISION |  |
| A/04       | HWN-PLP1         |       | А        |  |
| Revisions  | Notes            |       | Date     |  |
| А          | Rear Bay updated |       | 20/06/19 |  |
|            | © Stom: Homes    |       |          |  |