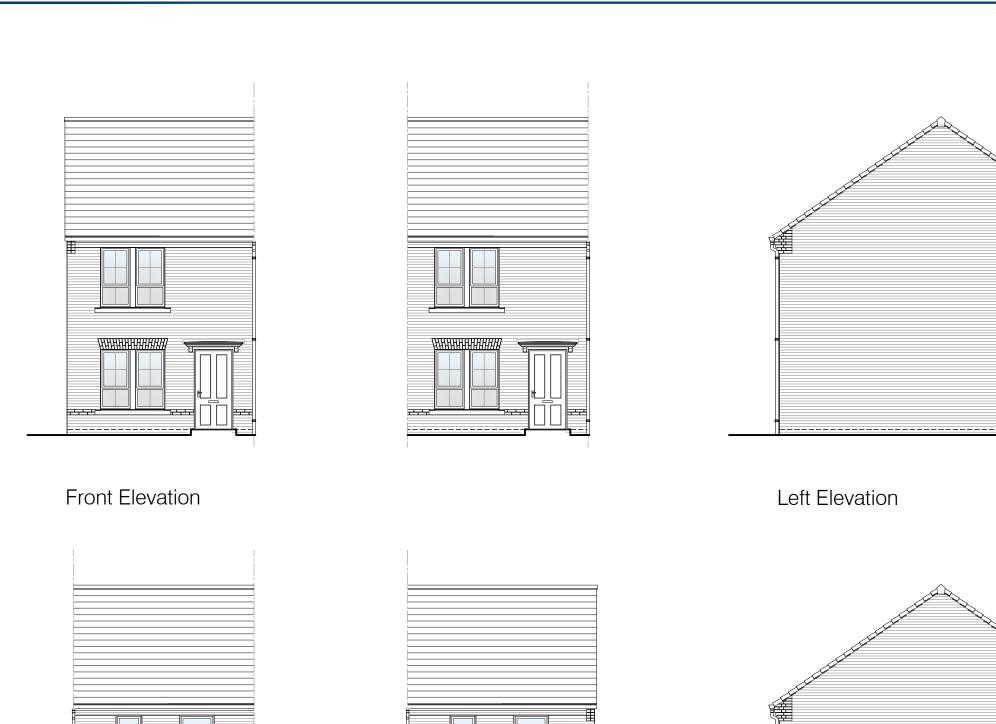

© Story Homes.
Story House, Lords Way, Kingmoor Business Park,
Carlisle, Cumbria. CA6 4SL
Tel 01228 404550
Fax 01228 404551

Right Elevation Rear Elevation

PV Solar Panels Elevations indicate typical arrangement only - number of panels required and location / array to be plot specific. PV panels to be in-roof type

The Helm M4(2)

Planning Elevation 1/1

| DRAWN BY   | CM             | DATE  | 24.04.25 |
|------------|----------------|-------|----------|
| CHECKED BY | AH             | SCALE | 1:100@A3 |
| DWG PACK   | DRAWING NUMBER |       | REVISION |
| H/01       | HEL-PLE1/1     |       | -        |
| Revisions  | Notes          |       | Date     |
|            |                |       |          |
| l .        |                |       |          |
|            |                |       |          |
|            |                |       |          |
|            |                |       |          |
| l .        |                |       |          |
| l          |                |       |          |
|            | @ <b>0</b> ( ) |       |          |

© Story Homes.
Story House, Lords Way, Kingmoor Business Park,
Carlisle, Cumbria. CA6 4SL
Tel 01228 404550
Fax 01228 404551

Rear Elevation Right Elevation

PV Solar Panels Elevations indicate typical arrangement only - number of panels required and location / array to be plot specific. PV panels to be in-roof type