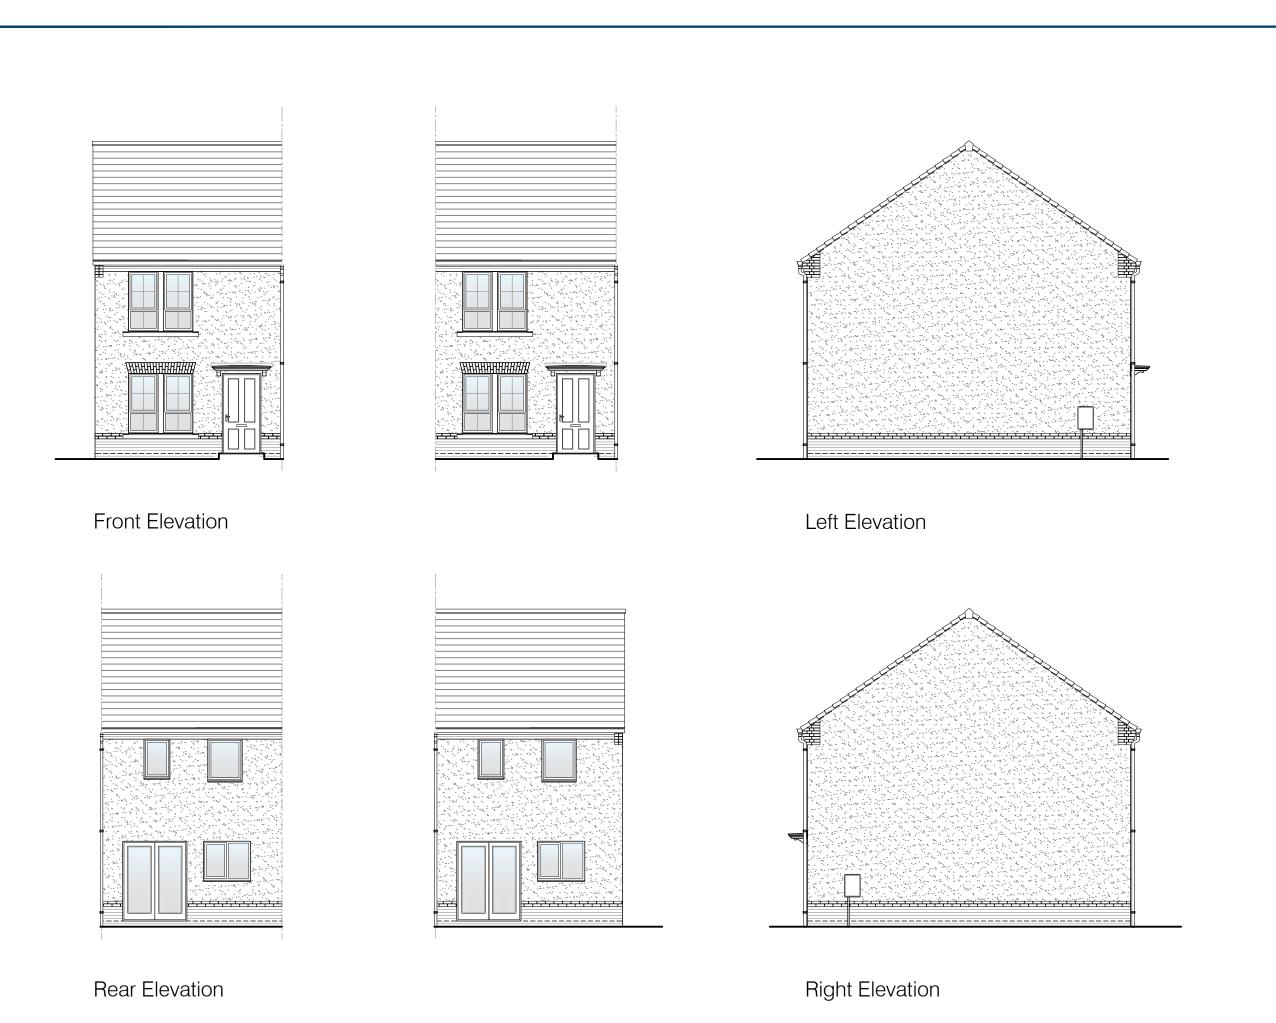

© Story Homes.
Story House, Lords Way, Kingmoor Business Park,
Carlisle, Cumbria. CA6 4SL
Tel 01228 404550
Fax 01228 404551

Right Elevation Rear Elevation

PV Solar Panels Elevations indicate typical arrangement only - number of panels required and location / array to be plot specific. PV panels to be in-roof type

© Story Homes.
Story House, Lords Way, Kingmoor Business Park,
Carlisle, Cumbria. CA6 4SL
Tel 01228 404550
Fax 01228 404551

Rear Elevation Right Elevation

PV Solar Panels Elevations indicate typical arrangement only - number of panels required and location / array to be plot specific. PV panels to be in-roof type