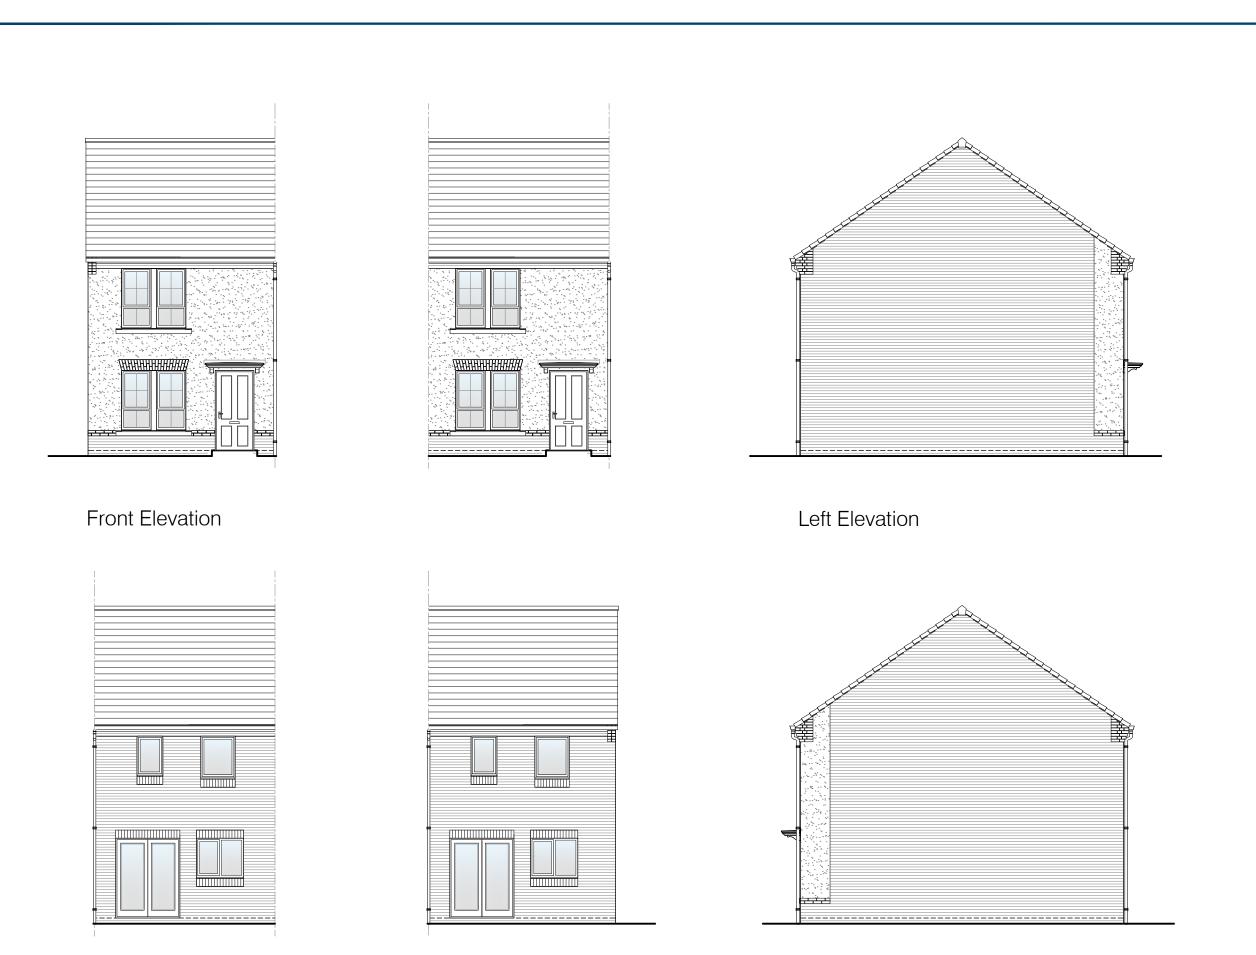

The Helm M4(2)

Planning Elevation 1/1

| DRAWN BY   | CM             | DATE  | 24.04.25 |
|------------|----------------|-------|----------|
| CHECKED BY | AH             | SCALE | 1:100@A3 |
| DWG PACK   | DRAWING NUMBER |       | REVISION |
| H/01       | HEL-PLE1/1     |       | -        |
| Revisions  | Notes          |       | Date     |
|            |                |       |          |
| l .        |                |       |          |
|            |                |       |          |
|            |                |       |          |
|            |                |       |          |
| l .        |                |       |          |
| l          |                |       |          |
|            | @ <b>0</b> ( ) |       |          |