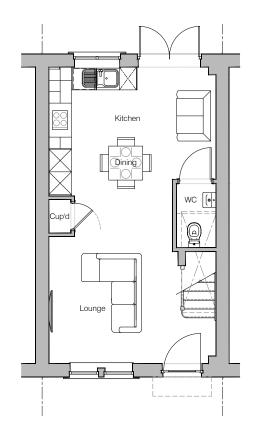

© Story Homes.
Story House, Lords Way, Kingmoor Business Park,
Carlisle, Cumbria. CA6 4SL
Tel 01228 404550
Fax 01228 404551

Ground Floor Layout

First Floor Layout

The Helm M4(2)

Planning Layout 1

| DRAWN BY   | CM             | DATE  | 24.04.25 |
|------------|----------------|-------|----------|
| CHECKED BY | AH             | SCALE | 1:100@A3 |
| OWG PACK   | DRAWING NUMBER |       | REVISION |
| H/01       | HEL-PLP1       |       | -        |
| Revisions  | Notes          |       | Date     |
|            |                |       |          |
|            |                |       |          |
|            |                |       |          |
|            |                |       |          |