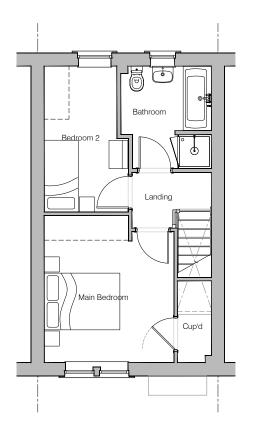

© Story Homes.
Story House, Lords Way, Kingmoor Business Park,
Carlisle, Cumbria. CA6 4SL
Tel 01228 404550
Fax 01228 404551

Ground Floor Layout

First Floor Layout

The Helm M4(2)

Planning Layout 1

| DRAWN BY   | CM             | DATE  | 24.04.25 |
|------------|----------------|-------|----------|
| CHECKED BY | AH             | SCALE | 1:100@A3 |
| OWG PACK   | DRAWING NUMBER |       | REVISION |
| H/01       | HEL-PLP1       |       | -        |
| Revisions  | Notes          |       | Date     |
|            |                |       |          |
|            |                |       |          |
|            |                |       |          |
|            |                |       |          |