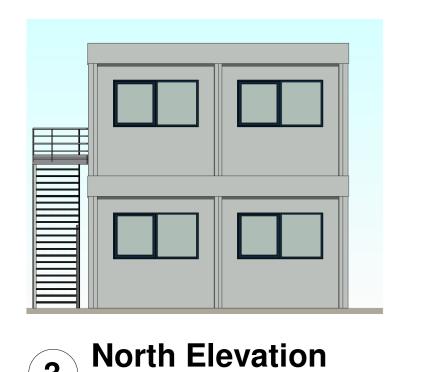

1:100





**West Elevation** 

Mess Room PPE Lockers Drying Room

Ground Floor
1:50



First Floor
1:50

Total Floor Area: 125m<sup>2</sup> Fire Strategy TBC Standard floor loading is 3kN/m². Any loading imposed on a floor that is greater than 3kN/m² may require strengthening. Please contact your hire centre if you expect to exceed 3kN/m².

Copyright Portakabin Limited 2012

Do not scale off this drawing.
All discrepancies to be reported to Portakabin Limited.

Revision Description

This drawing is the property of Portakabin Limited. It must not be copied or reproduced or divulged to anyone without written

Date By

Please note that this and any accompanying drawing(s) are for illustrative purposes only and as such, the building shown may vary from the actual finished building on site