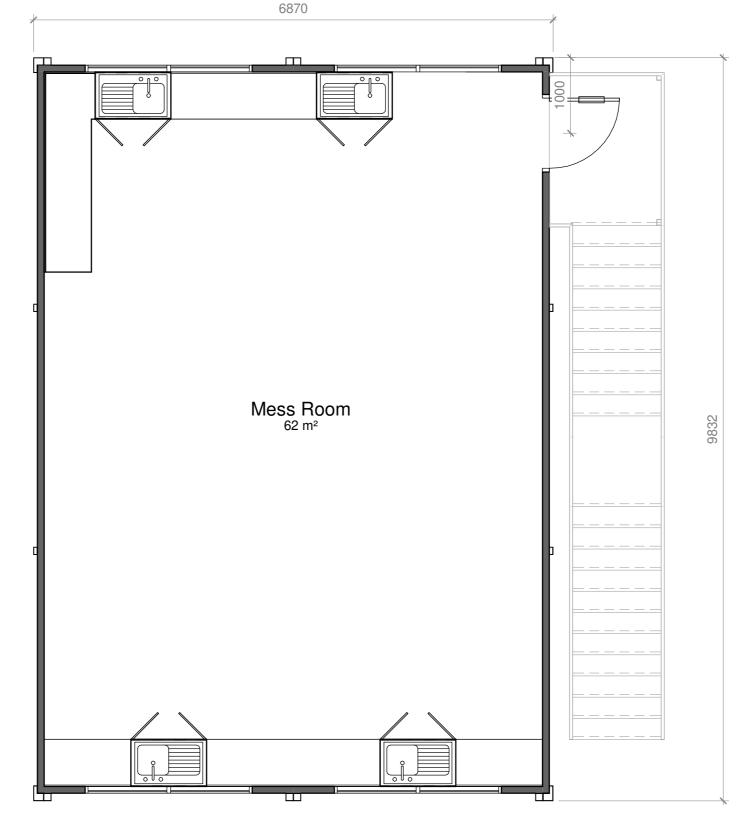

1:100

**West Elevation** 

Mess Room PPE Lockers Drying Room

Ground Floor
1:50

First Floor
1:50

Total Floor Area: 125m<sup>2</sup> Fire Strategy TBC Standard floor loading is 3kN/m². Any loading imposed on a floor that is greater than 3kN/m² may require strengthening. Please contact your hire centre if you expect to exceed 3kN/m².