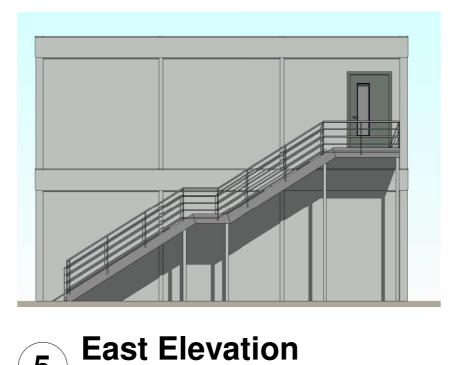

1:100





**West Elevation** 

Mess Room PPE Lockers Drying Room

Ground Floor
1:50



First Floor
1:50

Total Floor Area: 125m<sup>2</sup> Fire Strategy TBC Standard floor loading is 3kN/m². Any loading imposed on a floor that is greater than 3kN/m² may require strengthening. Please contact your hire centre if you expect to exceed 3kN/m².

Copyright Portakabin Limited 2012

Do not scale off this drawing.
All discrepancies to be reported to Portakabin Limited.

Revision Description

This drawing is the property of Portakabin Limited. It must not be copied or reproduced or divulged to anyone without written

Date By

Please note that this and any accompanying drawing(s) are for illustrative purposes only and as such, the building shown may vary from the actual finished building on site.

The posi