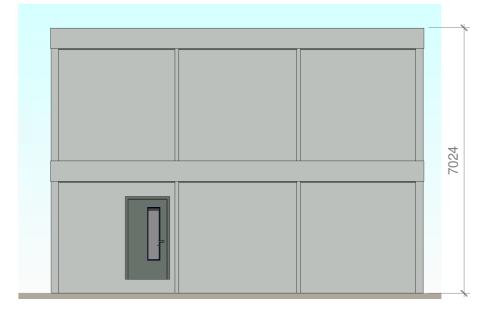

1:100





**West Elevation** 

Mess Room PPE Lockers Drying Room

Ground Floor
1:50



First Floor
1:50

Total Floor Area: 125m<sup>2</sup> Fire Strategy TBC Standard floor loading is 3kN/m². Any loading imposed on a floor that is greater than 3kN/m² may require strengthening. Please contact your hire centre if you expect to exceed 3kN/m².

Copyright Portakabin Limited 2012

Do not scale off this drawing.
All discrepancies to be reported to Portakabin Limited.

Revision Description

This drawing is the property of Portakabin Limited. It must not be copied or reproduced or divulged to anyone without written

Date By

Please note that this and any accompanying drawing(s) are for illustrative purposes only and as such, the building shown may vary from the actual finished building on site.

The positi