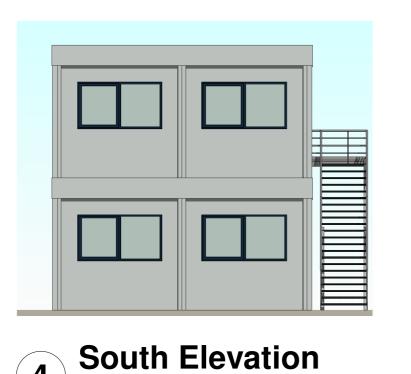

1:100





**West Elevation** 

Mess Room PPE Lockers Drying Room

Ground Floor
1:50



First Floor
1:50

Total Floor Area: 125m<sup>2</sup> Fire Strategy TBC Standard floor loading is 3kN/m². Any loading imposed on a floor that is greater than 3kN/m² may require strengthening. Please contact your hire centre if you expect to exceed 3kN/m².

Copyright Portakabin Limited 2012

Do not scale off this drawing.
All discrepancies to be reported to Portakabin Limited.

Revision Description

This drawing is the property of Portakabin Limited. It must not be copied or reproduced or divulged to anyone without written

Date By

Please note that this and any accompanying drawing(s) are for illustrative purposes only and as such, the building shown may vary from the actual finished building on site.