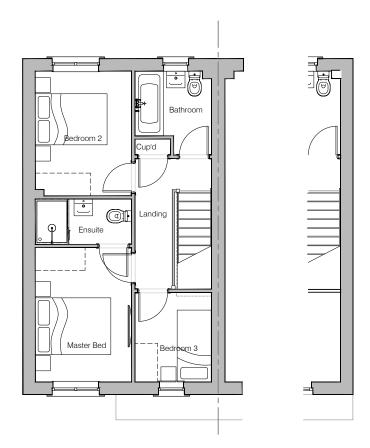

## HARPER (A)

Planning Drawings

GF: 40.47 m2 (435.62 ft2) FF: 38.96 m2 (419.36 ft2) TOTAL: 79.43 m2 (854.98 ft2)

© **Story Homes.** Story House, Lords Way, Kingmoor Business Park, Carlisle, Cumbria. CA6 4SL. **Tel 01228 404550** 

Fax 01228 404551

Ground Floor Layout

First Floor Layout

Rear Elevation

**Right Elevation** 

| NOTES                                                                                                                                                                          |                                                                                          |                                                                                                                                                                                                                     |  |  |
|--------------------------------------------------------------------------------------------------------------------------------------------------------------------------------|------------------------------------------------------------------------------------------|---------------------------------------------------------------------------------------------------------------------------------------------------------------------------------------------------------------------|--|--|
| Key:<br>bc                                                                                                                                                                     | -                                                                                        | Denotes brick course                                                                                                                                                                                                |  |  |
| u/s                                                                                                                                                                            | -                                                                                        | Denotes under side                                                                                                                                                                                                  |  |  |
| SD-***-                                                                                                                                                                        | *_***                                                                                    | Denotes Standard Detail                                                                                                                                                                                             |  |  |
| REF-C-*                                                                                                                                                                        | **                                                                                       | Denotes H/T Detail in Booklet                                                                                                                                                                                       |  |  |
| MJR                                                                                                                                                                            |                                                                                          | on of movement joints for<br>DERED elevations only.                                                                                                                                                                 |  |  |
| MJ                                                                                                                                                                             | Position of movement joints to ALL<br>elevation finishes.<br>Standard detail SD020-A-003 |                                                                                                                                                                                                                     |  |  |
|                                                                                                                                                                                | be co<br>stand<br>manu<br>to RE<br>const                                                 | ment Joints & bed reinforcement to<br>onstructed in accordance with NHBC<br>lard 6.11.5 and render<br>ifacturers recommendations. Refer<br>NDER DETAIL BOOKLET for<br>rruction details. Standard detail<br>to-A-001 |  |  |
| House type Elevation Treatment Drawings to be read in<br>conjunction with drawing ***-C-BAE for standard<br>details & dimensions applicable to all elevation<br>variants.      |                                                                                          |                                                                                                                                                                                                                     |  |  |
| House type Elevation Treatment Drawings to be read in<br>conjunction with Standard Detail booklet - SD030<br>Structural Openings for all variable head & cill<br>arrangements. |                                                                                          |                                                                                                                                                                                                                     |  |  |
|                                                                                                                                                                                |                                                                                          |                                                                                                                                                                                                                     |  |  |
|                                                                                                                                                                                |                                                                                          |                                                                                                                                                                                                                     |  |  |
|                                                                                                                                                                                |                                                                                          |                                                                                                                                                                                                                     |  |  |
|                                                                                                                                                                                |                                                                                          |                                                                                                                                                                                                                     |  |  |
|                                                                                                                                                                                |                                                                                          |                                                                                                                                                                                                                     |  |  |
|                                                                                                                                                                                |                                                                                          | Story                                                                                                                                                                                                               |  |  |
|                                                                                                                                                                                |                                                                                          |                                                                                                                                                                                                                     |  |  |
| HOUSE TYPE                                                                                                                                                                     | ΗA                                                                                       | ARPER (A)                                                                                                                                                                                                           |  |  |
| DRAWING                                                                                                                                                                        | Plan                                                                                     | ning Elevation C                                                                                                                                                                                                    |  |  |
|                                                                                                                                                                                |                                                                                          |                                                                                                                                                                                                                     |  |  |