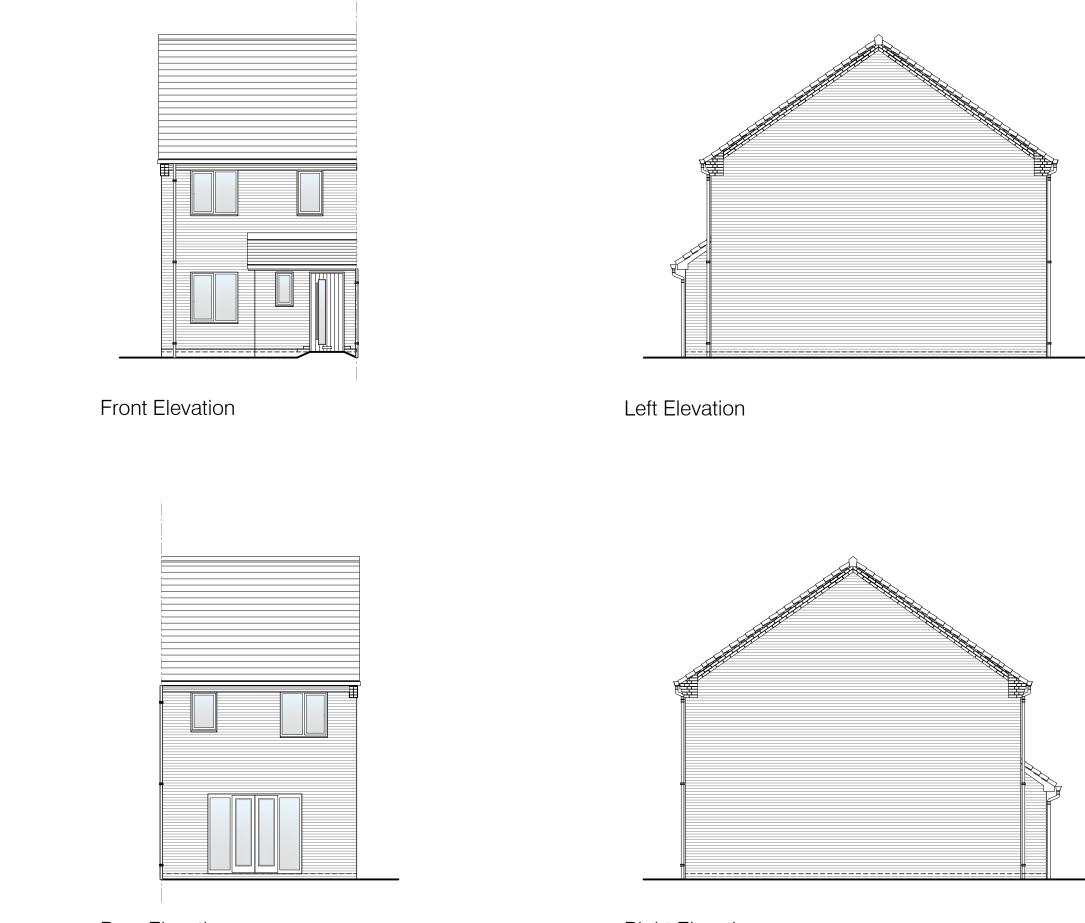

Fax 01228 404551

Ground Floor Layout

First Floor Layout

Rear Elevation

**Right Elevation** 

| NOTES                                                                                                                                                                          |                                                                                          |                                                                                                                                                                                                                     |  |  |
|--------------------------------------------------------------------------------------------------------------------------------------------------------------------------------|------------------------------------------------------------------------------------------|---------------------------------------------------------------------------------------------------------------------------------------------------------------------------------------------------------------------|--|--|
| Key:<br>bc                                                                                                                                                                     | -                                                                                        | Denotes brick course                                                                                                                                                                                                |  |  |
| u/s                                                                                                                                                                            | -                                                                                        | Denotes under side                                                                                                                                                                                                  |  |  |
| SD-***-                                                                                                                                                                        | *_***                                                                                    | Denotes Standard Detail                                                                                                                                                                                             |  |  |
| REF-C-*                                                                                                                                                                        | **                                                                                       | Denotes H/T Detail in Booklet                                                                                                                                                                                       |  |  |
| MJR                                                                                                                                                                            |                                                                                          | on of movement joints for<br>DERED elevations only.                                                                                                                                                                 |  |  |
| MJ                                                                                                                                                                             | Position of movement joints to ALL<br>elevation finishes.<br>Standard detail SD020-A-003 |                                                                                                                                                                                                                     |  |  |
|                                                                                                                                                                                | be co<br>stand<br>manu<br>to RE<br>const                                                 | ment Joints & bed reinforcement to<br>onstructed in accordance with NHBC<br>lard 6.11.5 and render<br>ifacturers recommendations. Refer<br>NDER DETAIL BOOKLET for<br>rruction details. Standard detail<br>to-A-001 |  |  |
| House type Elevation Treatment Drawings to be read in<br>conjunction with drawing ***-C-BAE for standard<br>details & dimensions applicable to all elevation<br>variants.      |                                                                                          |                                                                                                                                                                                                                     |  |  |
| House type Elevation Treatment Drawings to be read in<br>conjunction with Standard Detail booklet - SD030<br>Structural Openings for all variable head & cill<br>arrangements. |                                                                                          |                                                                                                                                                                                                                     |  |  |
|                                                                                                                                                                                |                                                                                          |                                                                                                                                                                                                                     |  |  |
|                                                                                                                                                                                |                                                                                          |                                                                                                                                                                                                                     |  |  |
|                                                                                                                                                                                |                                                                                          |                                                                                                                                                                                                                     |  |  |
|                                                                                                                                                                                |                                                                                          |                                                                                                                                                                                                                     |  |  |
|                                                                                                                                                                                |                                                                                          |                                                                                                                                                                                                                     |  |  |
|                                                                                                                                                                                |                                                                                          | Story                                                                                                                                                                                                               |  |  |
|                                                                                                                                                                                |                                                                                          |                                                                                                                                                                                                                     |  |  |
| HOUSE TYPE                                                                                                                                                                     | ΗA                                                                                       | ARPER (A)                                                                                                                                                                                                           |  |  |
| DRAWING                                                                                                                                                                        | Plan                                                                                     | ning Elevation C                                                                                                                                                                                                    |  |  |
|                                                                                                                                                                                |                                                                                          |                                                                                                                                                                                                                     |  |  |