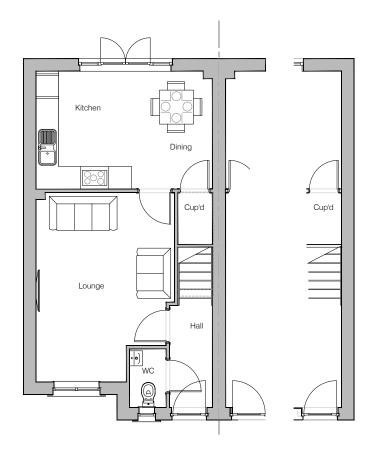

## HARPER (A)

Planning Drawings

GF: 40.47 m2 (435.62 ft2) FF: 38.96 m2 (419.36 ft2) TOTAL: 79.43 m2 (854.98 ft2)

© **Story Homes.** Story House, Lords Way, Kingmoor Business Park, Carlisle, Cumbria. CA6 4SL. **Tel 01228 404550** 

Fax 01228 404551

Ground Floor Layout

First Floor Layout

Rear Elevation

**Right Elevation** 

| NOTES                                                                                                                                                                          |                                                                                          |                                                                                                                                                                                                                     |  |  |
|--------------------------------------------------------------------------------------------------------------------------------------------------------------------------------|------------------------------------------------------------------------------------------|---------------------------------------------------------------------------------------------------------------------------------------------------------------------------------------------------------------------|--|--|
| Key:<br>bc                                                                                                                                                                     | -                                                                                        | Denotes brick course                                                                                                                                                                                                |  |  |
| u/s                                                                                                                                                                            | -                                                                                        | Denotes under side                                                                                                                                                                                                  |  |  |
| SD-***-                                                                                                                                                                        | *_***                                                                                    | Denotes Standard Detail                                                                                                                                                                                             |  |  |
| REF-C-*                                                                                                                                                                        | **                                                                                       | Denotes H/T Detail in Booklet                                                                                                                                                                                       |  |  |
| MJR                                                                                                                                                                            |                                                                                          | on of movement joints for<br>DERED elevations only.                                                                                                                                                                 |  |  |
| MJ                                                                                                                                                                             | Position of movement joints to ALL<br>elevation finishes.<br>Standard detail SD020-A-003 |                                                                                                                                                                                                                     |  |  |
|                                                                                                                                                                                | be co<br>stand<br>manu<br>to RE<br>const                                                 | ment Joints & bed reinforcement to<br>onstructed in accordance with NHBC<br>lard 6.11.5 and render<br>ifacturers recommendations. Refer<br>NDER DETAIL BOOKLET for<br>rruction details. Standard detail<br>to-A-001 |  |  |
| House type Elevation Treatment Drawings to be read in<br>conjunction with drawing ***-C-BAE for standard<br>details & dimensions applicable to all elevation<br>variants.      |                                                                                          |                                                                                                                                                                                                                     |  |  |
| House type Elevation Treatment Drawings to be read in<br>conjunction with Standard Detail booklet - SD030<br>Structural Openings for all variable head & cill<br>arrangements. |                                                                                          |                                                                                                                                                                                                                     |  |  |
|                                                                                                                                                                                |                                                                                          |                                                                                                                                                                                                                     |  |  |
|                                                                                                                                                                                |                                                                                          |                                                                                                                                                                                                                     |  |  |
|                                                                                                                                                                                |                                                                                          |                                                                                                                                                                                                                     |  |  |
|                                                                                                                                                                                |                                                                                          |                                                                                                                                                                                                                     |  |  |
|                                                                                                                                                                                |                                                                                          |                                                                                                                                                                                                                     |  |  |
|                                                                                                                                                                                |                                                                                          | Story                                                                                                                                                                                                               |  |  |
|                                                                                                                                                                                |                                                                                          |                                                                                                                                                                                                                     |  |  |
| HOUSE TYPE                                                                                                                                                                     | ΗA                                                                                       | ARPER (A)                                                                                                                                                                                                           |  |  |
| DRAWING                                                                                                                                                                        | Plan                                                                                     | ning Elevation C                                                                                                                                                                                                    |  |  |
|                                                                                                                                                                                |                                                                                          |                                                                                                                                                                                                                     |  |  |