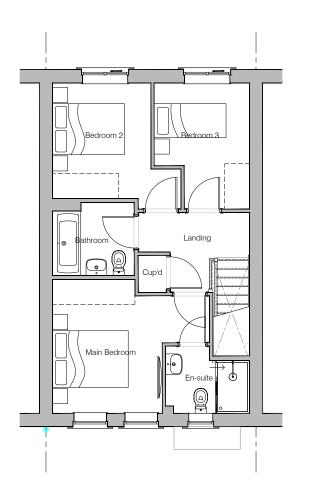

© Story Homes.
Story House, Lords Way, Kingmoor Business Park,
Carlisle, Cumbria. CA6 4SL
Tel 01228 404550
Fax 01228 404551

Ground Floor Layout

First Floor Layout

The Hallin M4(2)

Planning Layout 1

| DRAWN BY   | CM             | DATE  | 24.04.25 |
|------------|----------------|-------|----------|
| CHECKED BY | AH             | SCALE | 1:100@A3 |
| DWG PACK   | DRAWING NUMBER |       | REVISION |
| H/01       | HAL-PLP1       |       | -        |
| Revisions  | Notes          |       | Date     |
|            |                |       |          |
|            |                |       |          |
|            |                |       |          |
|            |                |       |          |
|            |                |       |          |