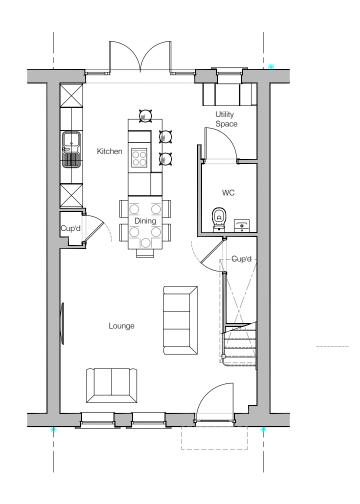

© Story Homes.
Story House, Lords Way, Kingmoor Business Park,
Carlisle, Cumbria. CA6 4SL
Tel 01228 404550
Fax 01228 404551

Ground Floor Layout

First Floor Layout

The Hallin M4(2)

Planning Layout 1

| DRAWN BY   | CM             | DATE  | 24.04.25 |
|------------|----------------|-------|----------|
| CHECKED BY | AH             | SCALE | 1:100@A3 |
| DWG PACK   | DRAWING NUMBER |       | REVISION |
| H/01       | HAL-PLP1       |       | -        |
| Revisions  | Notes          |       | Date     |
|            |                |       |          |
|            |                |       |          |
|            |                |       |          |
|            |                |       |          |
|            |                |       |          |