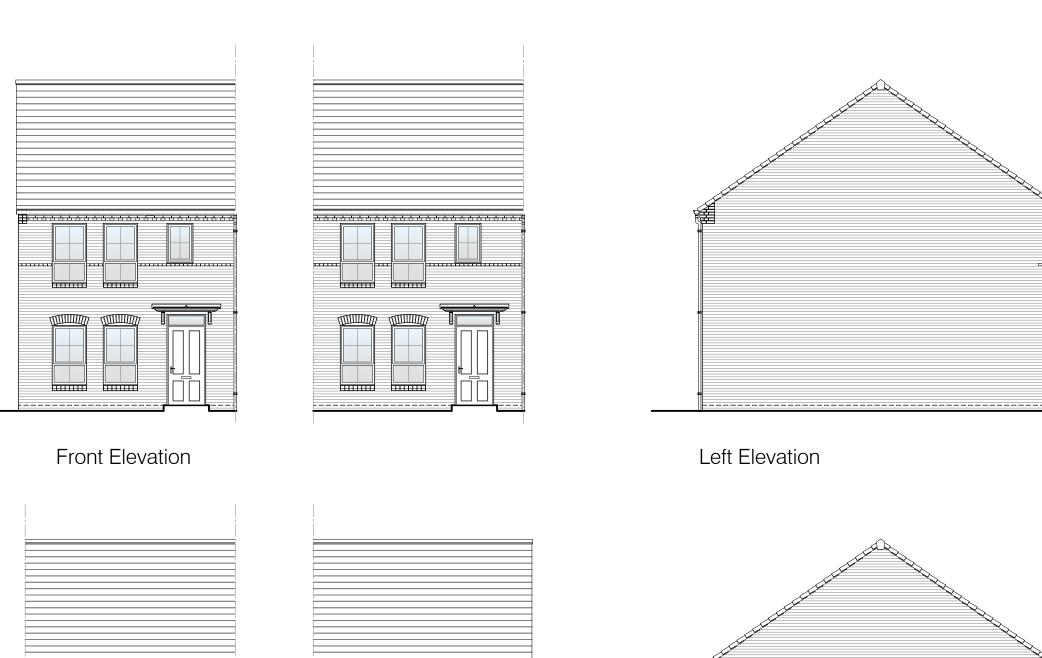

© Story Homes.
Story House, Lords Way, Kingmoor Business Park,
Carlisle, Cumbria. CA6 4SL
Tel 01228 404550
Fax 01228 404551

Rear Elevation

Right Elevation

|                        | Story L                 |                      |  |  |
|------------------------|-------------------------|----------------------|--|--|
|                        |                         |                      |  |  |
| The Hallin M4(2)       |                         |                      |  |  |
| Planning Elevation 1/1 |                         |                      |  |  |
| I BY                   | CM DATE                 | 24.04.25             |  |  |
| ED BY                  | AH SCALE DRAWING NUMBER | 1:100@A3<br>REVISION |  |  |
| 1                      | HAL-PLE1/1              | -                    |  |  |
| าร                     | Notes                   | Date                 |  |  |
|                        |                         |                      |  |  |
|                        | ©Stem Hemes             |                      |  |  |