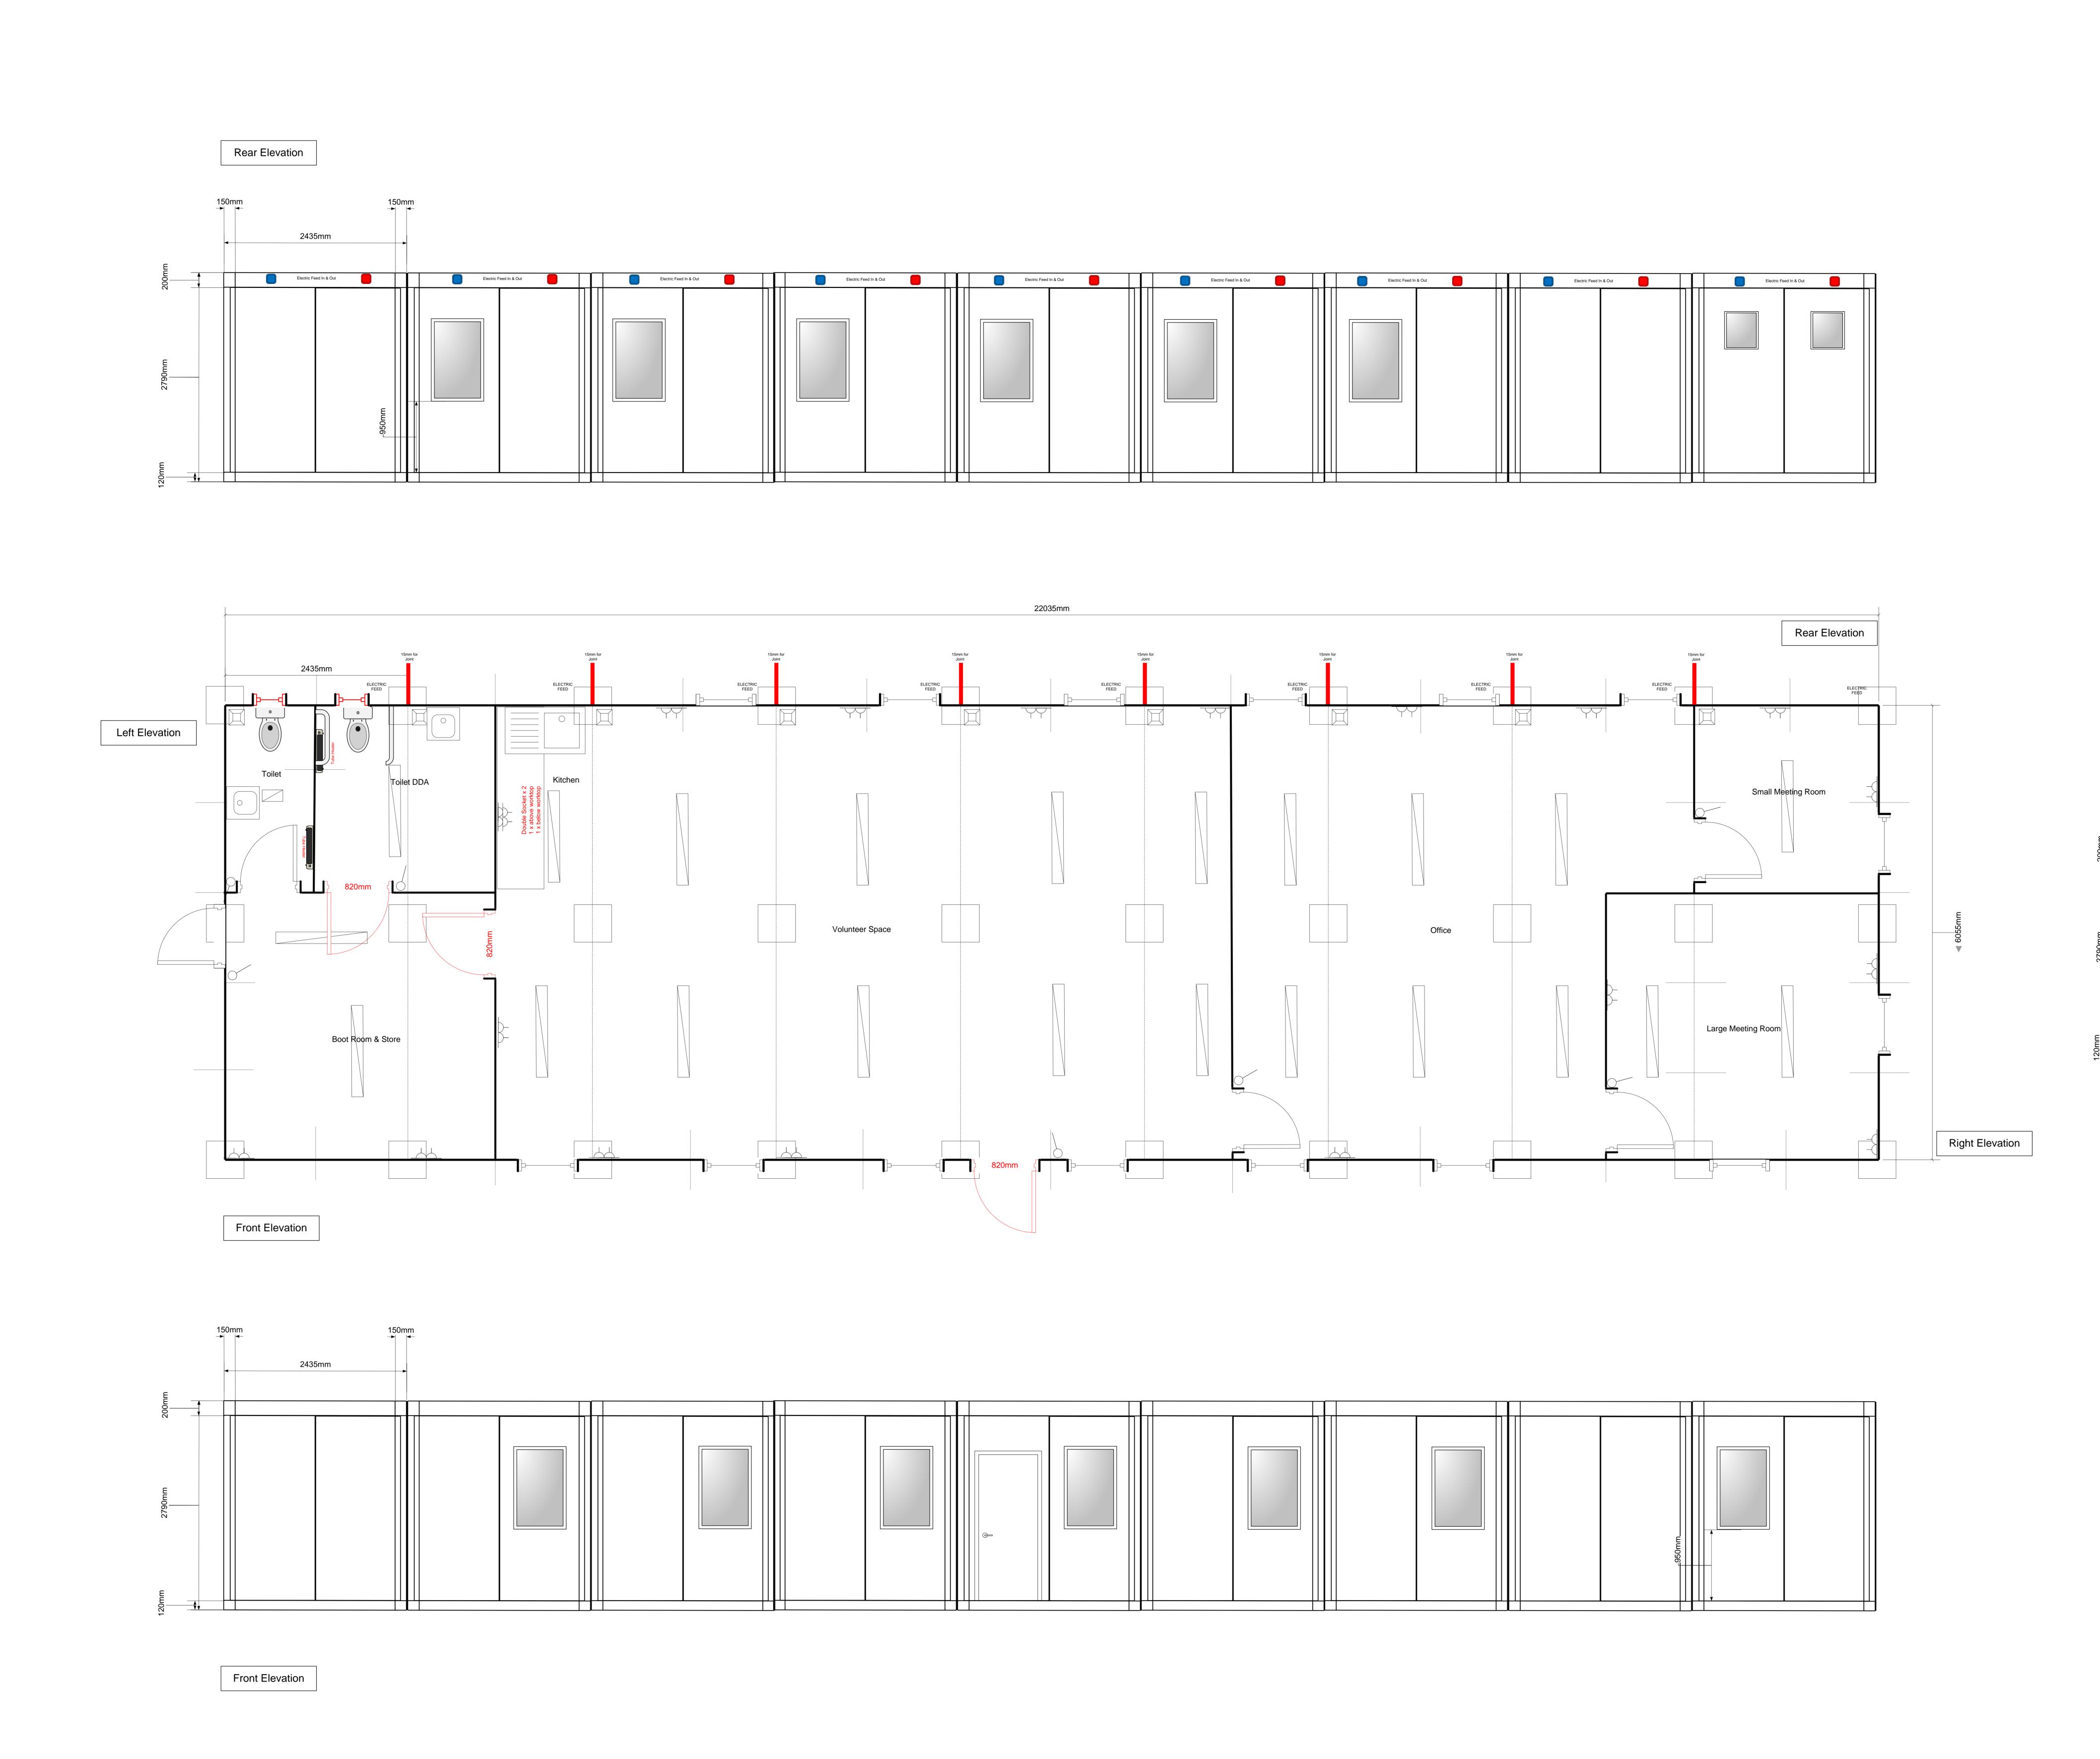

Nine Bay Building 20' x 72' / 6m x 22m – approx external measurements – with side elevations **Growing Well Ltd** WINDOWS – 800 x 1100 upvc double glazed tilt & swing with external aluminium roller shutters.

DOORS – 754 & 820 right hand hung, outward opening flush aluminium with three keys.

Kitchenette – 1000mm base unit, stainless steel sink, cold tap, wall mounted water heater & worktop.

Toilets – mains flushing toilet & DDI pack, hand basin with cold tap & water heater, mirror, soap dish, towel ring, high level window, T F Jackson Drawing is correct Portable Accommodation Ltd Green Beck Nursery, Cross Side, Unit 25 Signature..... Harpur Hill Business Park Egremont, All buildings supplied with freestanding 2KW Convector Heaters (boxed for customer own fitting). **Buxton** SK17 9JL CA22 2AP 01298 79753 ww.jackson-group.co.uk 06.03.2024