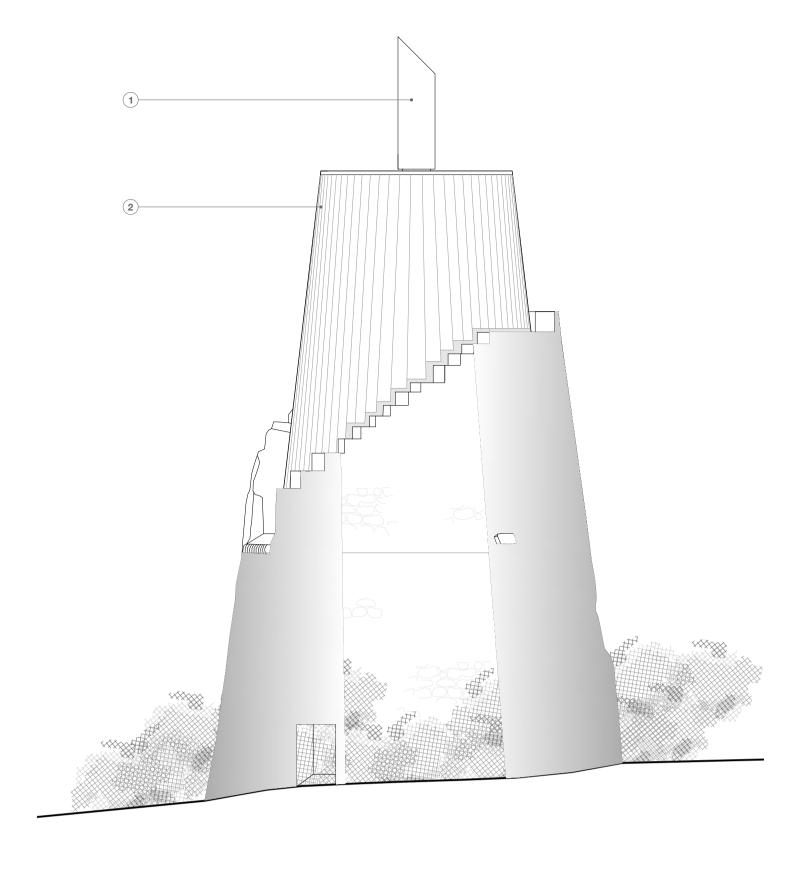

**WEST ELEVATION - 1:50** 

NORTH ELEVATION - 1:50

## GENERAL NOTES FOR CONTRACTORS The contractor is responsible for checking all dimensions, tolerances and references. Any discrepancy is to be notified to the Architects before proceeding with the work. Where an item is covered by drawings to different scales, the larger scale drawing is to take precedence.

OM SCALE 1:50

Do not scale drawings, figured dimensions are to be worked to in all cases.

This drawing is copyright ©2023 GAGARIN Studio



PROJECT/ ADDRESS / MILLOM IRON LINE MILLOM **GAGARIN** Studio POSTCODE /
JOB No. / GAG 293
DWG TITLE / WINDMILL
DWG No. / 3402 Rev DRAWN BY / PC
CHECKED BY / SG
DATE / 22.03.2023
STATUS / PROPOSED Unit 5 Causey Hall Dispensary Walk Halifax West Yorkshire HX1 1QR