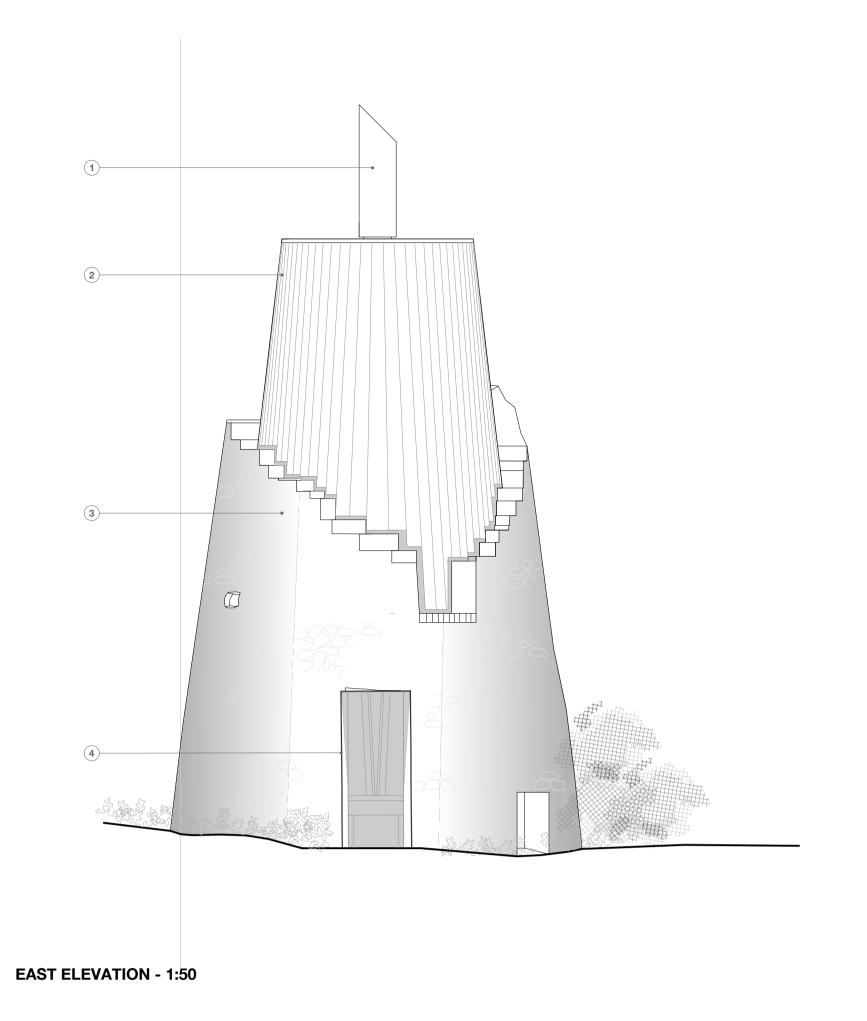

**WEST ELEVATION - 1:50** 

NORTH ELEVATION - 1:50

## GENERAL NOTES FOR CONTRACTORS The contractor is responsible for checking all dimensions, tolerances and references. Any discrepancy is to be notified to the Architects before proceeding with the work. Where an item is covered by drawings to different scales, the larger scale drawing is to take precedence.

OM SCALE 1:50

Do not scale drawings, figured dimensions are to be worked to in all cases.

This drawing is copyright ©2023 GAGARIN Studio



PROJECT/ ADDRESS / MILLOM IRON LINE MILLOM **GAGARIN** Studio POSTCODE /
JOB No. / GAG 293
DWG TITLE / WINDMILL
DWG No. / 3402 Rev DRAWN BY / PC
CHECKED BY / SG
DATE / 22.03.2023
STATUS / PROPOSED Unit 5 Causey Hall Dispensary Walk Halifax West Yorkshire HX1 1QR