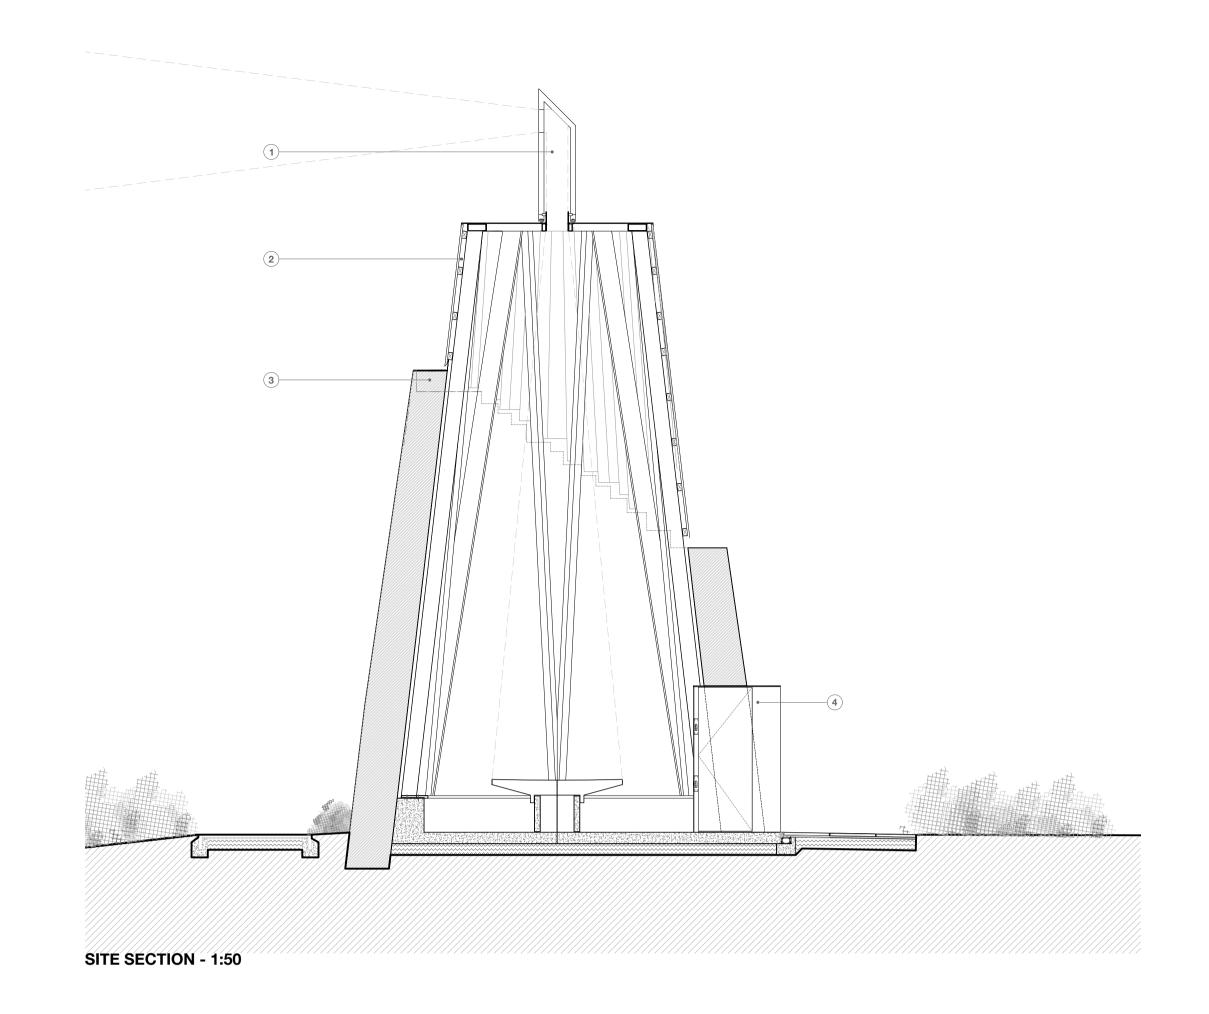

**WEST ELEVATION - 1:50** 

NORTH ELEVATION - 1:50

## GENERAL NOTES FOR CONTRACTORS The contractor is responsible for checking all dimensions, tolerances and references. Any discrepancy is to be notified to the Architects before proceeding with the work. Where an item is covered by drawings to different scales, the larger scale drawing is to take precedence.

OM SCALE 1:50

Do not scale drawings, figured dimensions are to be worked to in all cases.

This drawing is copyright ©2023 GAGARIN Studio



PROJECT/ ADDRESS / MILLOM IRON LINE MILLOM **GAGARIN** Studio POSTCODE /
JOB No. / GAG 293
DWG TITLE / WINDMILL
DWG No. / 3402 Rev DRAWN BY / PC
CHECKED BY / SG
DATE / 22.03.2023
STATUS / PROPOSED Unit 5 Causey Hall Dispensary Walk Halifax West Yorkshire HX1 1QR