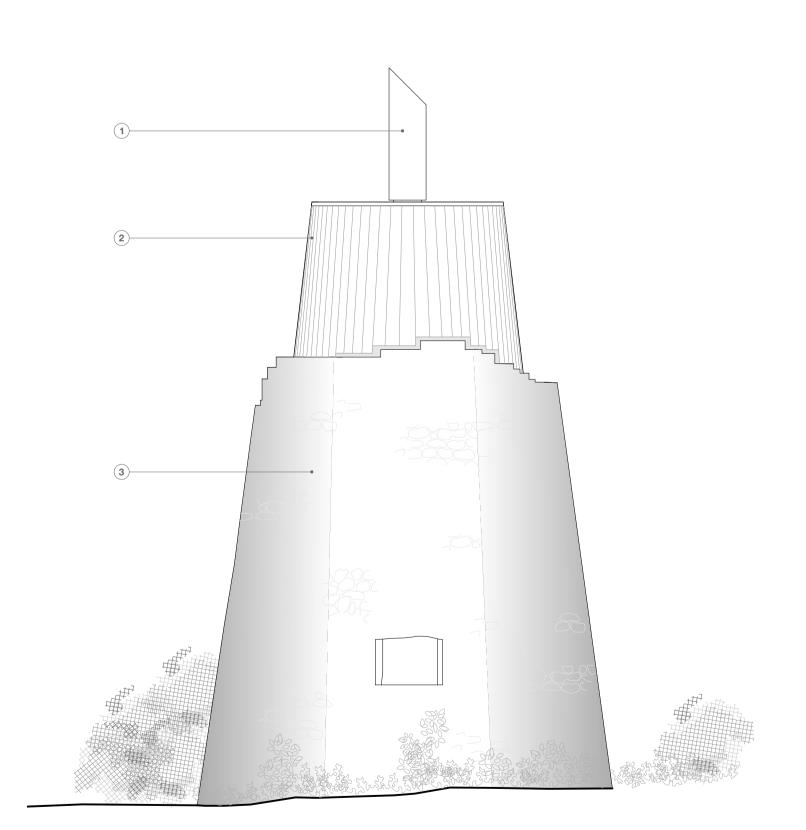

**WEST ELEVATION - 1:50** 

NORTH ELEVATION - 1:50

## GENERAL NOTES FOR CONTRACTORS The contractor is responsible for checking all dimensions, tolerances and references. Any discrepancy is to be notified to the Architects before proceeding with the work. Where an item is covered by drawings to different scales, the larger scale drawing is to take precedence.

OM SCALE 1:50

Do not scale drawings, figured dimensions are to be worked to in all cases.

This drawing is copyright ©2023 GAGARIN Studio



PROJECT/ ADDRESS / MILLOM IRON LINE MILLOM **GAGARIN** Studio POSTCODE /
JOB No. / GAG 293
DWG TITLE / WINDMILL
DWG No. / 3402 Rev DRAWN BY / PC
CHECKED BY / SG
DATE / 22.03.2023
STATUS / PROPOSED Unit 5 Causey Hall Dispensary Walk Halifax West Yorkshire HX1 1QR