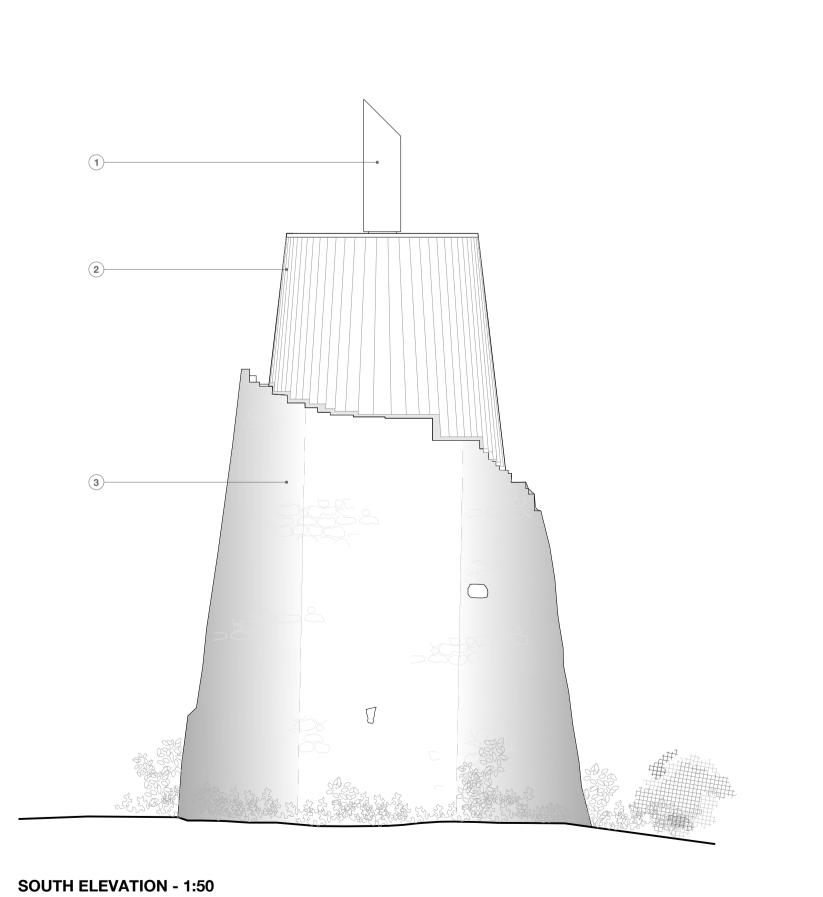

**WEST ELEVATION - 1:50** 

NORTH ELEVATION - 1:50

## GENERAL NOTES FOR CONTRACTORS The contractor is responsible for checking all dimensions, tolerances and references. Any discrepancy is to be notified to the Architects before proceeding with the work. Where an item is covered by drawings to different scales, the larger scale drawing is to take precedence.

OM SCALE 1:50

Do not scale drawings, figured dimensions are to be worked to in all cases.

This drawing is copyright ©2023 GAGARIN Studio



PROJECT/ ADDRESS / MILLOM IRON LINE MILLOM **GAGARIN** Studio POSTCODE /
JOB No. / GAG 293
DWG TITLE / WINDMILL
DWG No. / 3402 Rev DRAWN BY / PC
CHECKED BY / SG
DATE / 22.03.2023
STATUS / PROPOSED Unit 5 Causey Hall Dispensary Walk Halifax West Yorkshire HX1 1QR