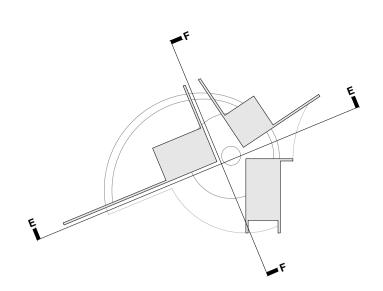

| SECTION EE (1:200) |       |      |           |                    |  |
|--------------------|-------|------|-----------|--------------------|--|
|                    | ROT   | UNDA | OCULUS    | ROTUNDA            |  |
| GROUP ROOM         | RETAI | L    | COURTYARD | WARDEN + MESS ROOM |  |

## SECTION FF (1:100)

RAMP

| $\langle$ | ROTUNDA          |          | OCULUS |           | ROTUNDA |      |   |
|-----------|------------------|----------|--------|-----------|---------|------|---|
|           | WC STORE + WARDI | ENS ROOM | >      | $\langle$ |         | CAFE | X |