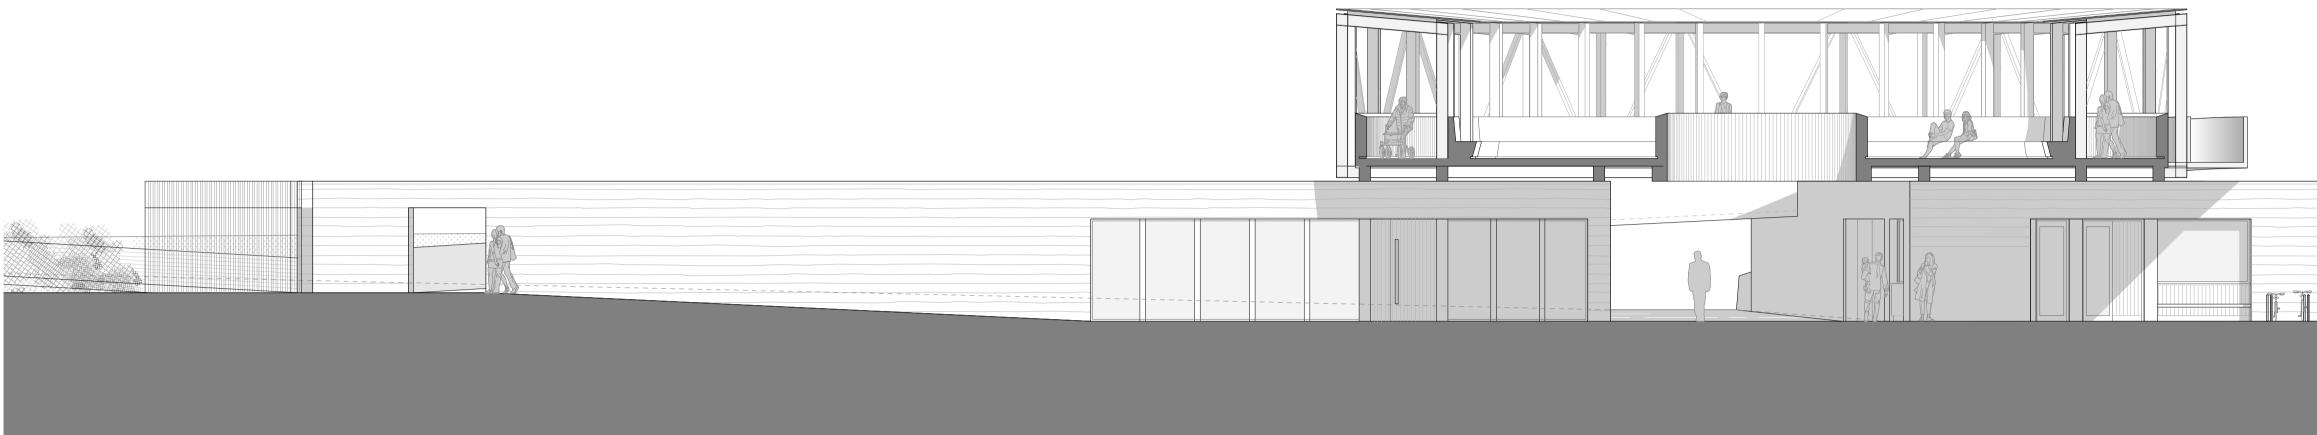

| SECTION EE (1:200) |       |      |           |                    |  |
|--------------------|-------|------|-----------|--------------------|--|
|                    | ROT   | UNDA | OCULUS    | ROTUNDA            |  |
| GROUP ROOM         | RETAI | L    | COURTYARD | WARDEN + MESS ROOM |  |

## SECTION FF (1:100)

RAMP

| $\langle$ | ROTUNDA          |          | OCULUS |           | ROTUNDA |      |   |
|-----------|------------------|----------|--------|-----------|---------|------|---|
|           | WC STORE + WARDI | ENS ROOM | >      | $\langle$ |         | CAFE | X |

0M 1 2 SCALE 1:100 5

|--|--|

TERRACE

PROTECTED HABITAT

SHELTERED BENCH

MILLOM IRON LINE MILLOM

PROJECT/ ADDRESS /

POSTCODE /JOB No. /GAG 293DWG TITLE /WELCOME BLDG. SCTN. EE FFDWG No. /3301 Rev -DRAWN BY /JFCHECKED BY /SGDATE /19.01.23SCALE /1:100PAPER SIZE /A1STATUS /PROPOSED