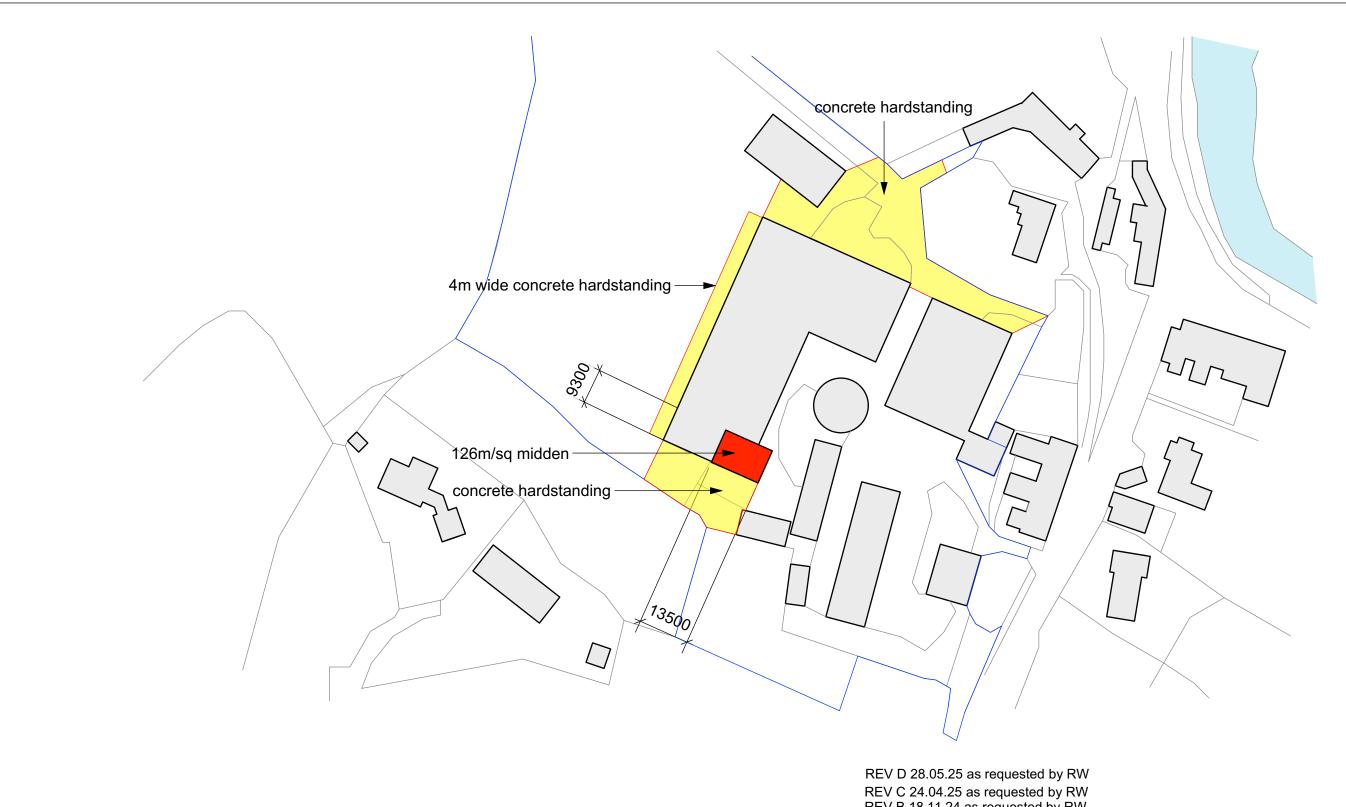

0 10 20 30 40 50 60 70 80 90 M

REV C 24.04.25 as requested by RW REV B 18.11.24 as requested by RW REV A 14.11.24 as requested by RW

| ORIGINAL SCALE<br>PLAN 1:1000 @ A3            | HOUGH TULLETT ST. ANDREWS, ECCLERIGG, AMBLESIDE ROAD, WINDERMERE, CUMBRIA, LA23 1LJ TEL 015394 44051 |            |          |    |              |
|-----------------------------------------------|------------------------------------------------------------------------------------------------------|------------|----------|----|--------------|
| DATE MODIFIED<br>Oct '24                      | TITLE Hill Farm, Holmrook Location Plan new Midden Shed                                              |            |          |    |              |
| DIMENSIONS IN<br>MILLIMETRES<br>UNLESS STATED | DRAWN BY<br>D.M                                                                                      | REF<br>No. | HT1648.1 | No | ISSUE<br>P01 |