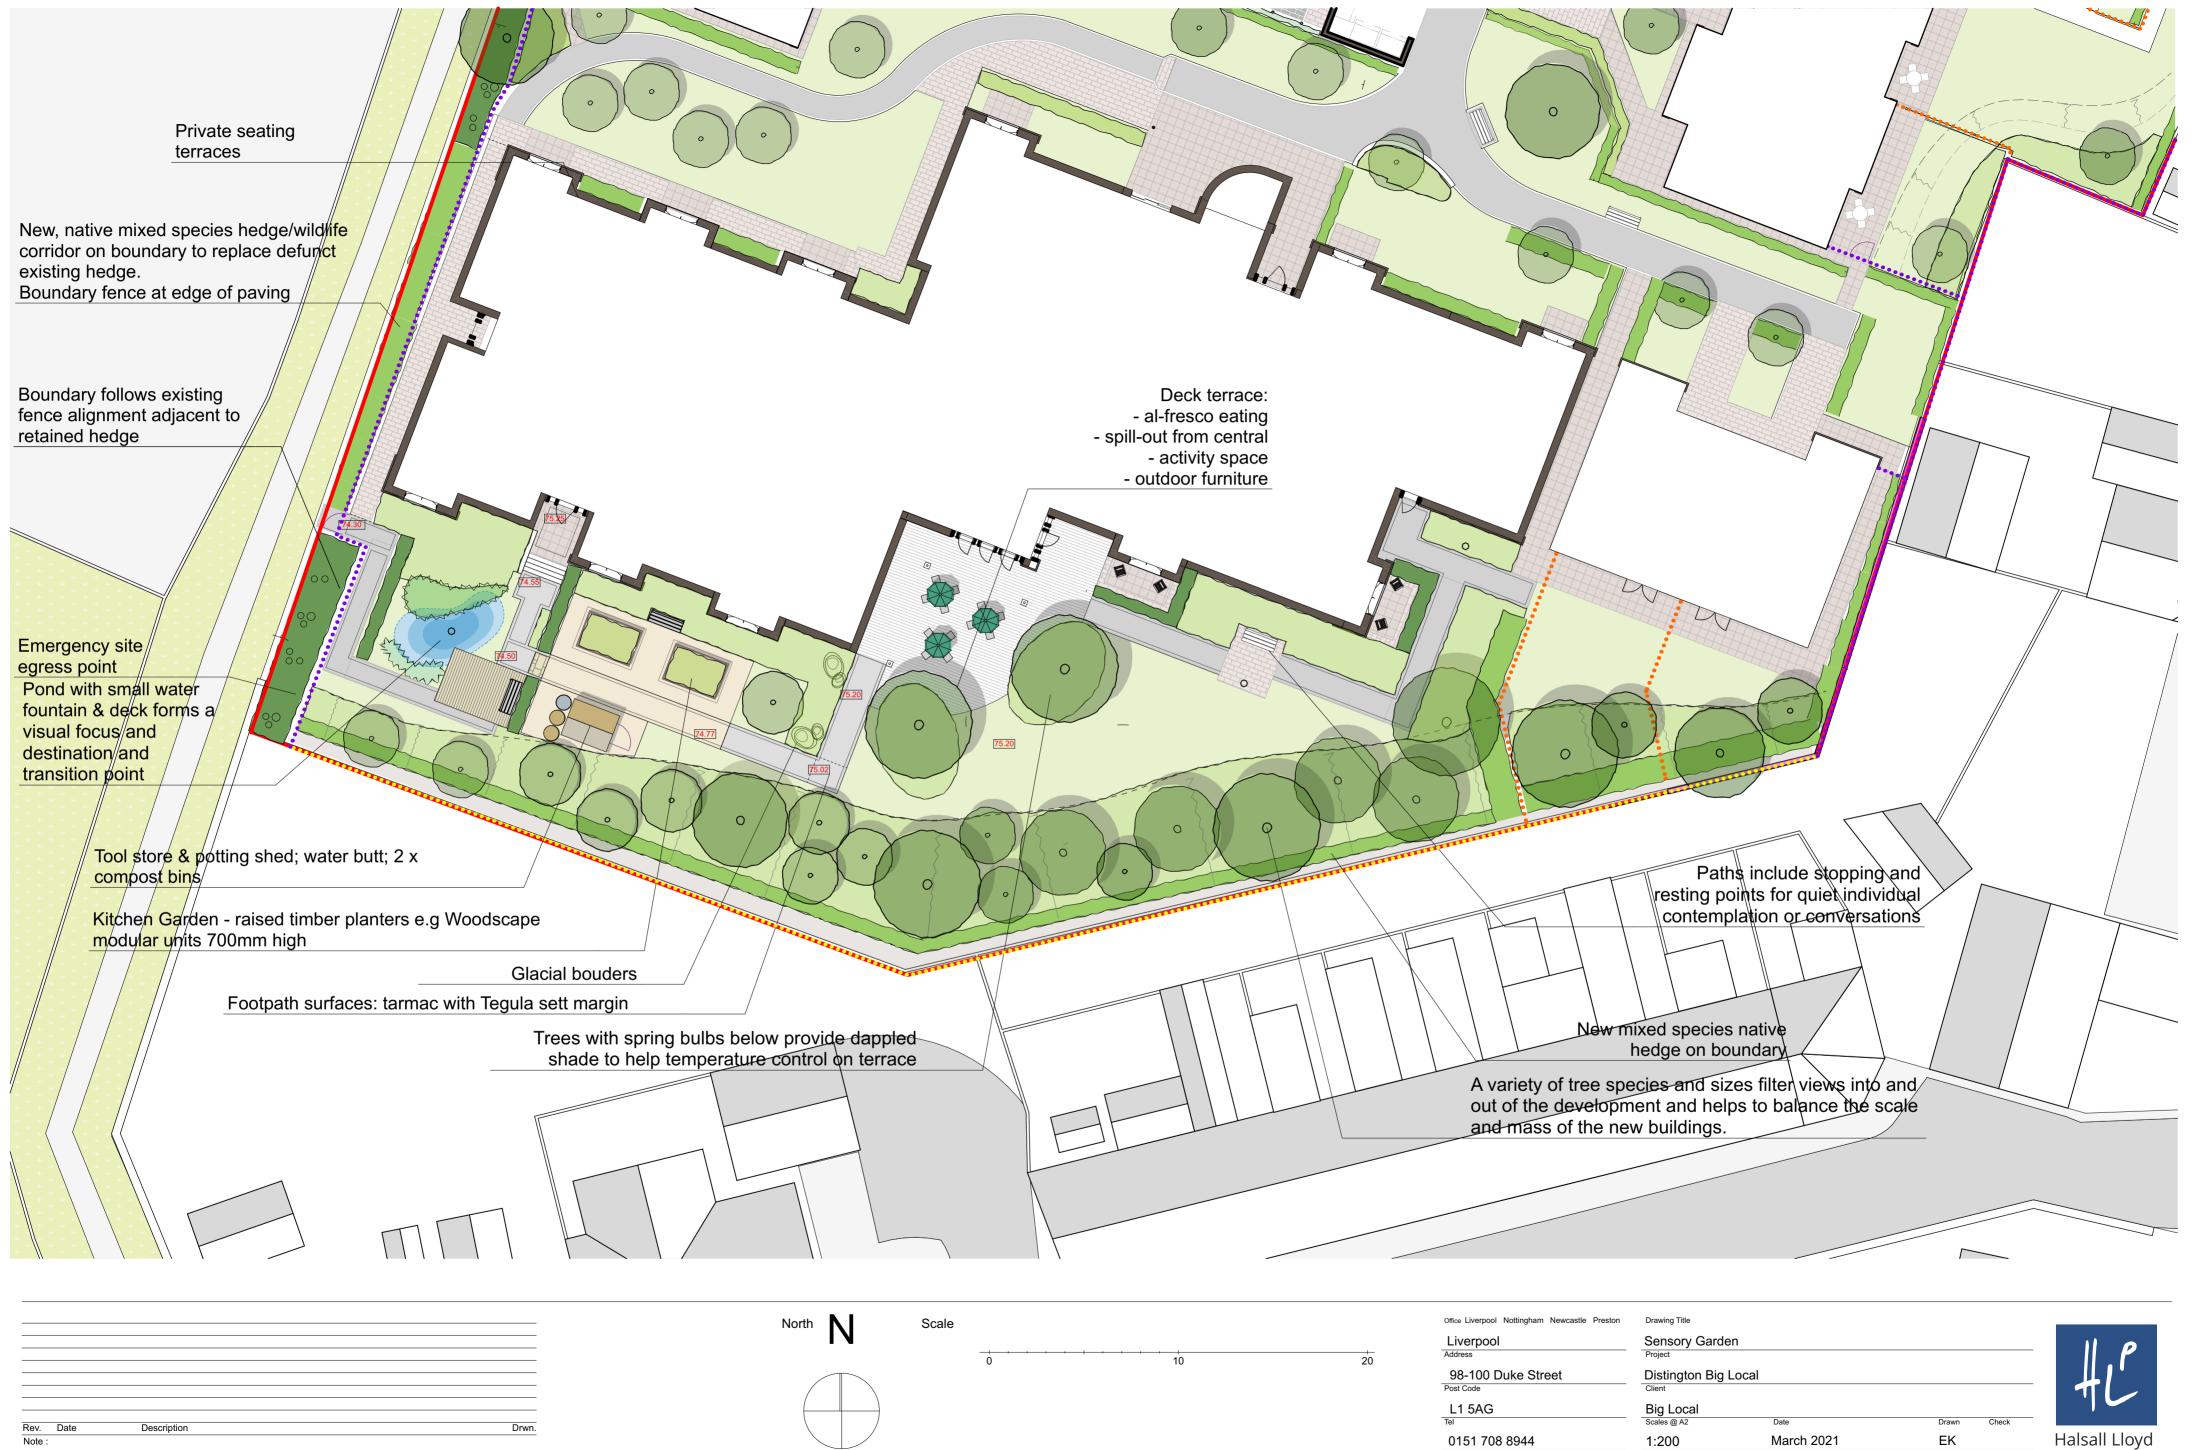

Do not scale off this drawing. Do not rely on this drawing for purposes other than the recorded 'Status'. Constructors must be familiar with the client's building asbestos register ahead of facilitating any work contained on this drawing. This drawing is copyright of HLP Architects & Designers & must not be reproduced unless specifically agreed in writing.

|   | 20 | Office Liverpool Nottingham Newcastle Preston Liverpool Address | eston Drawing Title<br>Sensory Garden<br>Project<br>Distington Big Local<br>Client |                                     |             | #1P                                   |
|---|----|-----------------------------------------------------------------|------------------------------------------------------------------------------------|-------------------------------------|-------------|---------------------------------------|
| 0 |    | 98-100 Duke Street                                              |                                                                                    |                                     |             |                                       |
|   |    | L1 5AG                                                          | Big Local<br>Scales @ A2                                                           | Date                                | Drawn Check |                                       |
|   |    | 0151 708 8944                                                   | 1:200                                                                              | March 2021                          | EK          | Halsall Lloyd                         |
|   |    | www.hlpdesign.com                                               | Job Number                                                                         | Drg. No - Revision Status GA_100_17 | PLANNING    | Partnership<br>ARCHITECTS & DESIGNERS |