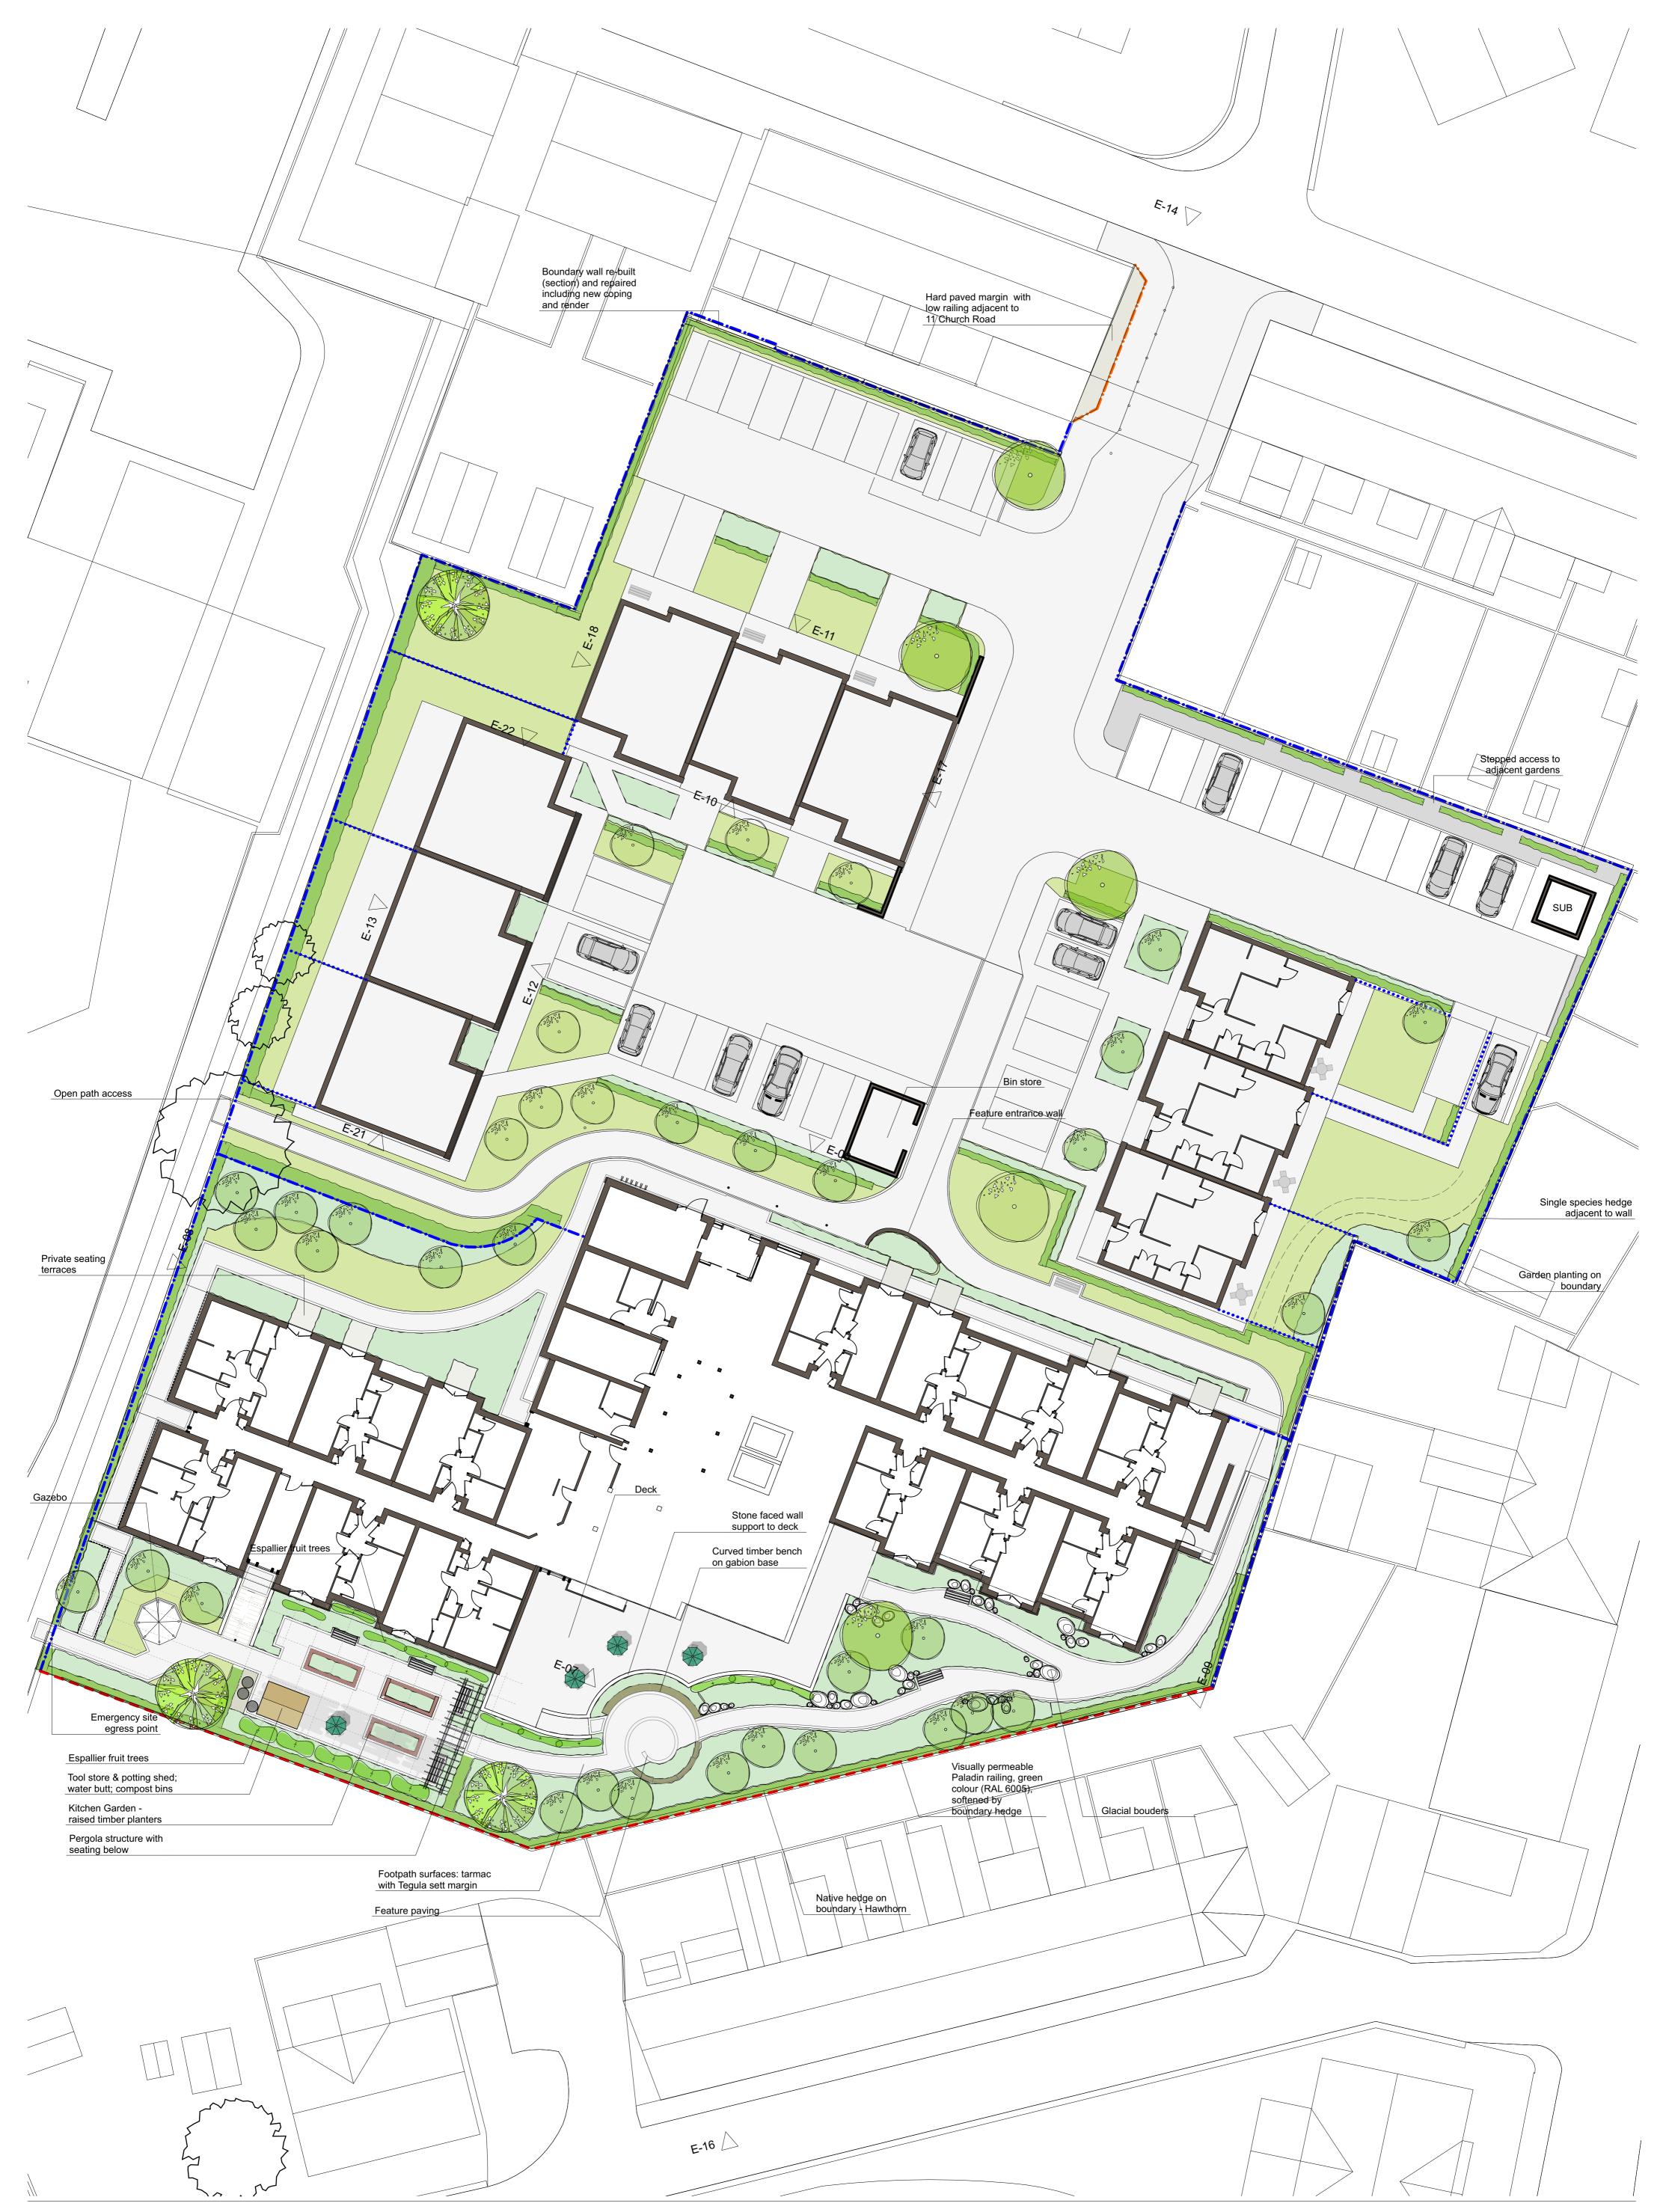

This drawing is copyright of HLP Architects & Designers & must not be reproduced unless specifically agreed in writing.

Office Liverpool Nottingham Newcastle Preston Drawing Title

| www.hlpdesign.com  | 2808 GA_100_17 REV A |                           | Planning |       |
|--------------------|----------------------|---------------------------|----------|-------|
| Website            | Job Number           | Drg. No - Revision Status |          |       |
| 0151 708 8944      | 1:200                | 16.03.20                  | EK       | AR    |
| Tel                | Scales @ A1          | Date                      | Drawn    | Check |
| L1 5AG             | Big Local            |                           |          |       |
| Post Code          | Client               | -                         |          |       |
| 98-100 Duke Street | Distington Big Local |                           |          |       |
| Address            | Project              |                           |          |       |
| Liverpool          | Landscape Site Plan  |                           |          |       |