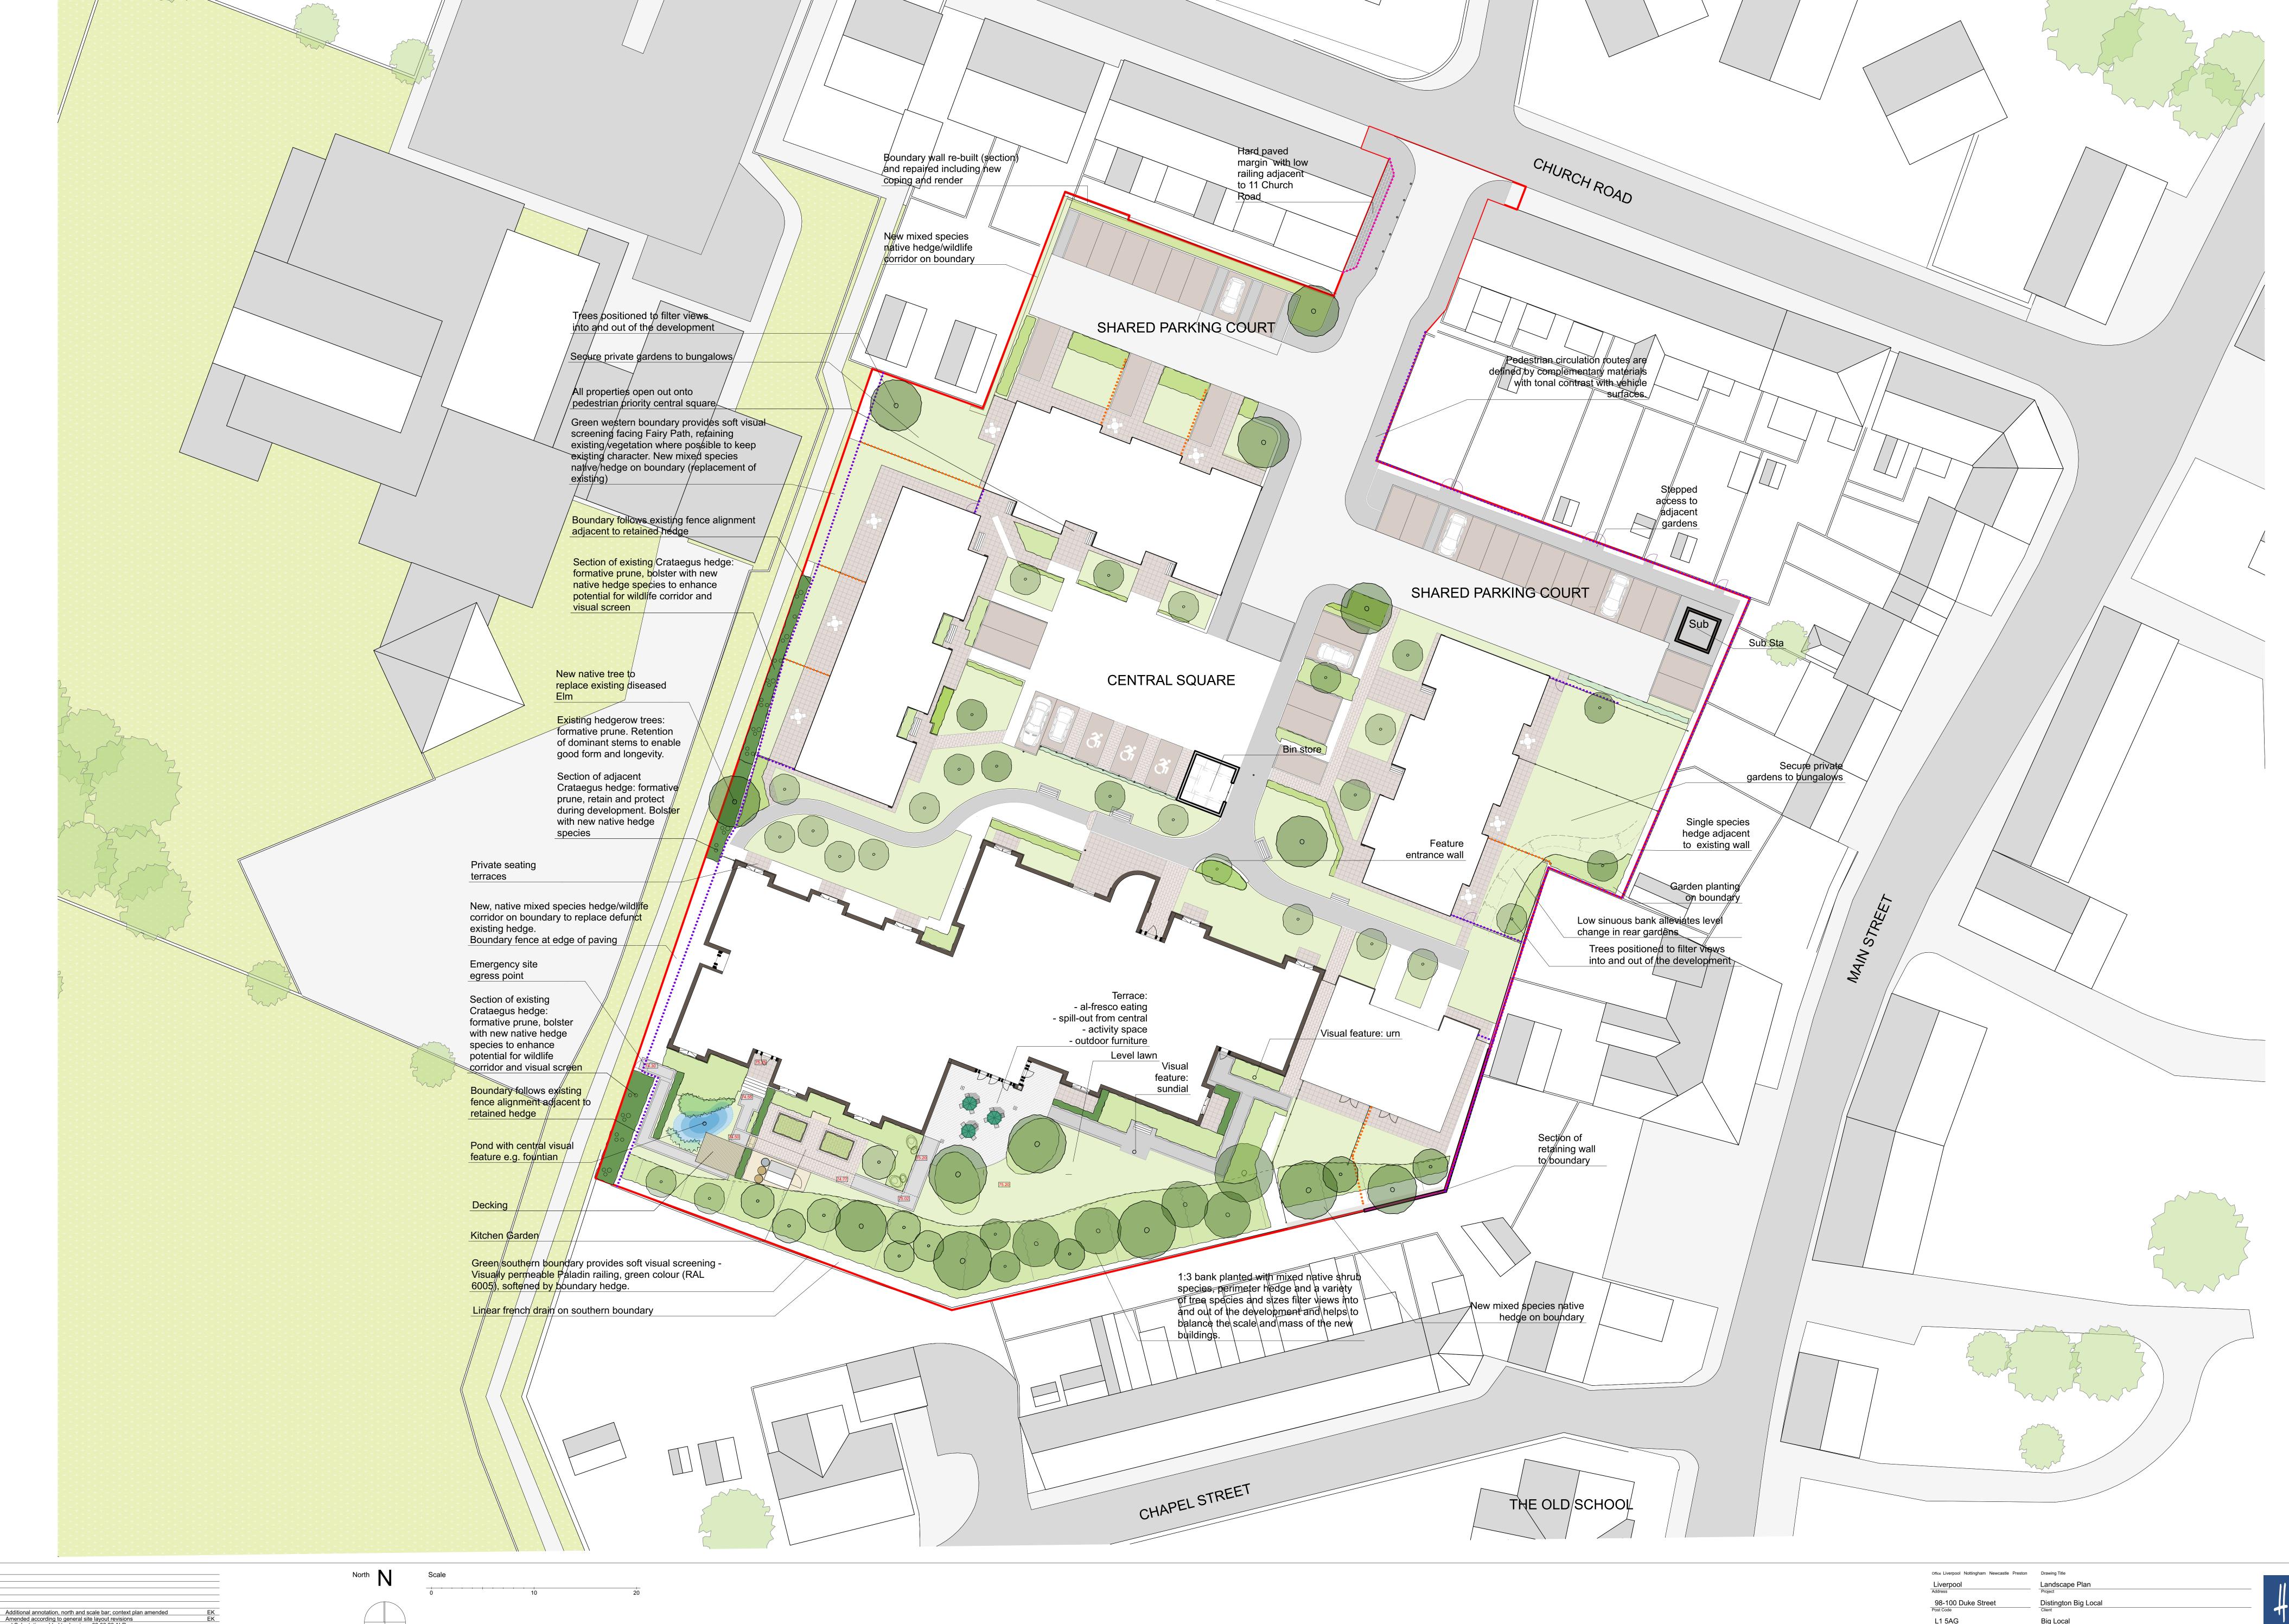

C 22.09.20 Additional annotation, north and scale bar; context plan amended EK
B 16.09.20 Amended according to general site layout revisions EK
Rev A - Location of proposed Sub station added to drawing - 03.06.20 ALR
Rev. Date Description Drwn.

Note:

Do not scale off this drawing. Do not rely on this drawing for purposes other than the recorded 'Status'. Constructors must be familiar with the client's building asbestos register ahead of facilitating any work contained on this drawing.

This drawing is copyright of HLP Architects & Designers & must not be reproduced unless specifically agreed in writing.

Liverpool
Address
Project

98-100 Duke Street
Post Code
L1 5AG
Tel
Scales @ A0
Date
Drawn Check

Distington Big Local
Scales @ A0
Date
Drawn Check

Halsall Lloyd
Partnership
Www.hlpdes