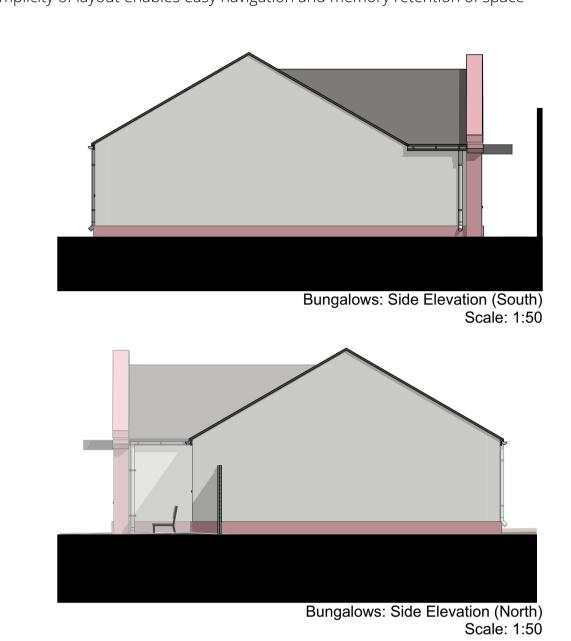

Bungalows: Rear Elevation

Bungalows: Front Elevation Scale: 1:100

Scale: 1:100

## Additional Dementia Provision.

- 1 Bathroom oversized to accommodate assisted bathing and wheelchair in accordance with building regulations
- 2 Additional space provided to accommodate utility space comprising washer and drier to facilitate easy access / use for carer
- 3 Bathroom designed as wet room alternative layout possible to accommodate raising bath dependant on individual needs.
- 4 Knock through panel provided to connect through from Living room. Visual connection in later dementia stages to reduce accidents, promote independence and relieve stress
- 5 Direct access provided from bedroom, future hoist root option
- 6 Main bedroom position at the rear of the bungalow. Patio doors facilitate easy access allowing connection to garden. (health and well being benefits) end of life consideration.
- 7 Door and half access to bedroom facilitates hospital bed access (end of life considerations). Additional charging point
- 8 Open plan Living space connecting through to dining / kitchen
- 9 Simplicity of layout enables easy navigation and memory retention of space