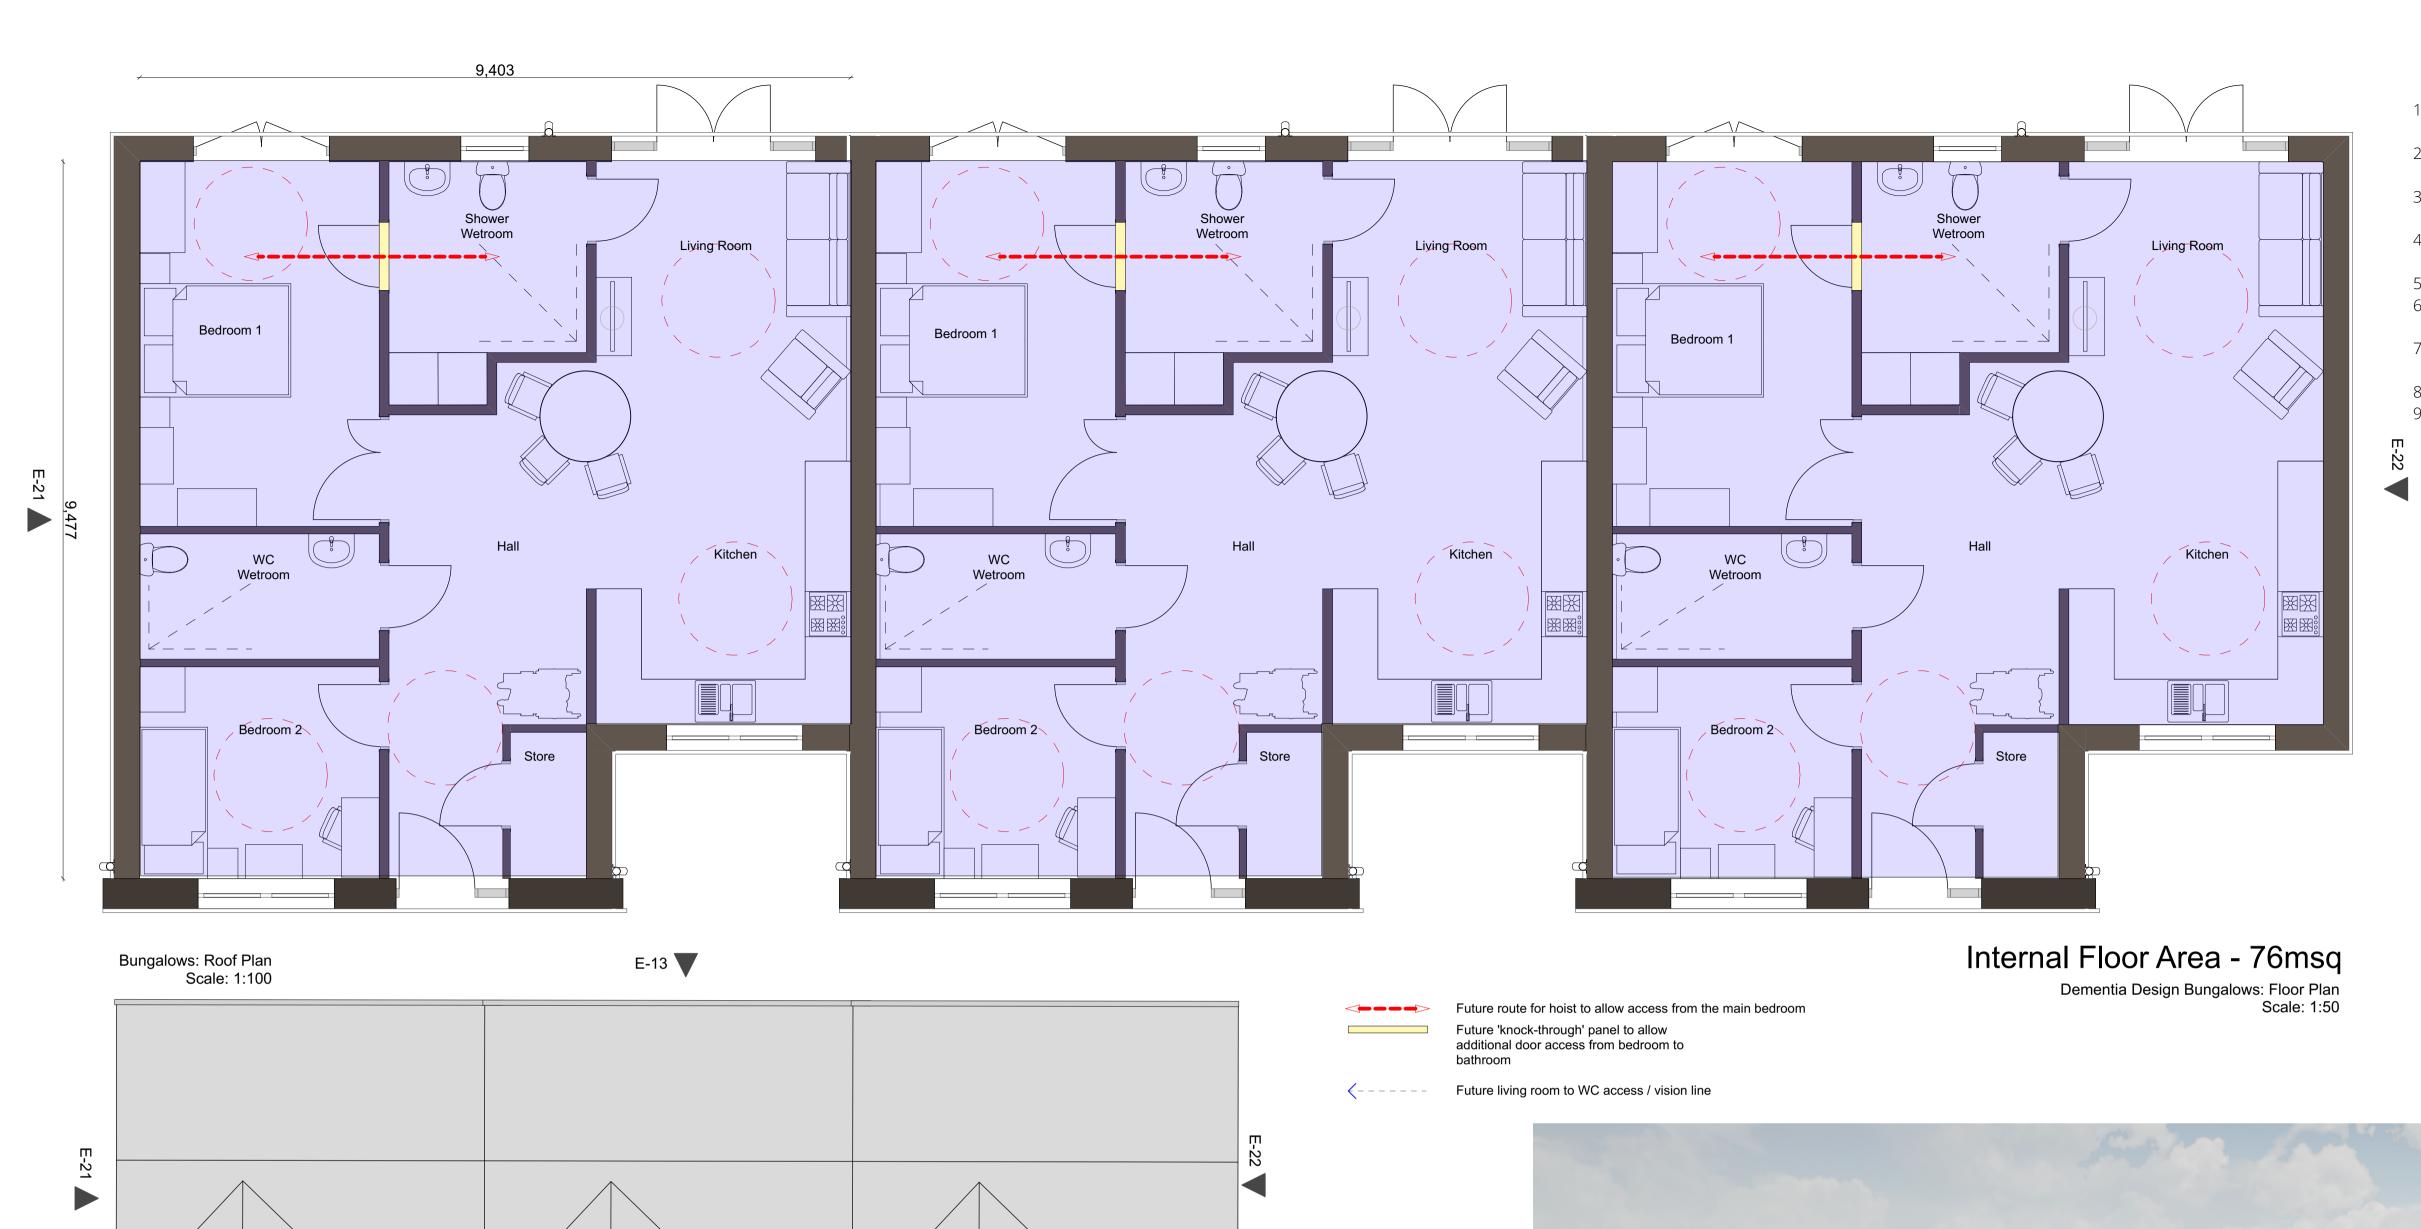

## Additional Dementia Provision.

- 1 Bathroom oversized to accommodate assisted bathing and wheelchair in accordance with building regulations
- 2 Additional space provided to accommodate utility space comprising washer and drier to facilitate easy access / use for carer
- 3 Bathroom designed as wet room alternative layout possible to accommodate raising bath dependant on individual needs.
- 4 Knock through panel provided to connect through from Living room. Visual connection in later dementia stages to reduce accidents, promote independence and relieve stress
- 5 Direct access provided from bedroom, future hoist root option
- 6 Main bedroom position at the rear of the bungalow. Patio doors facilitate easy access allowing connection to garden. (health and well being benefits) end of life consideration.
- 7 Door and half access to bedroom facilitates hospital bed access (end of life considerations). Additional charging point
- 8 Open plan Living space connecting through to dining / kitchen
- 9 Simplicity of layout enables easy navigation and memory retention of space

## TYPE C BUNGALOW - M4 (3) Wheelchair User Dwelling with Additional Dementia Provision

This drawing is copyright of HLP Architects & Designers & must not be reproduced unless specifically agreed in writing.