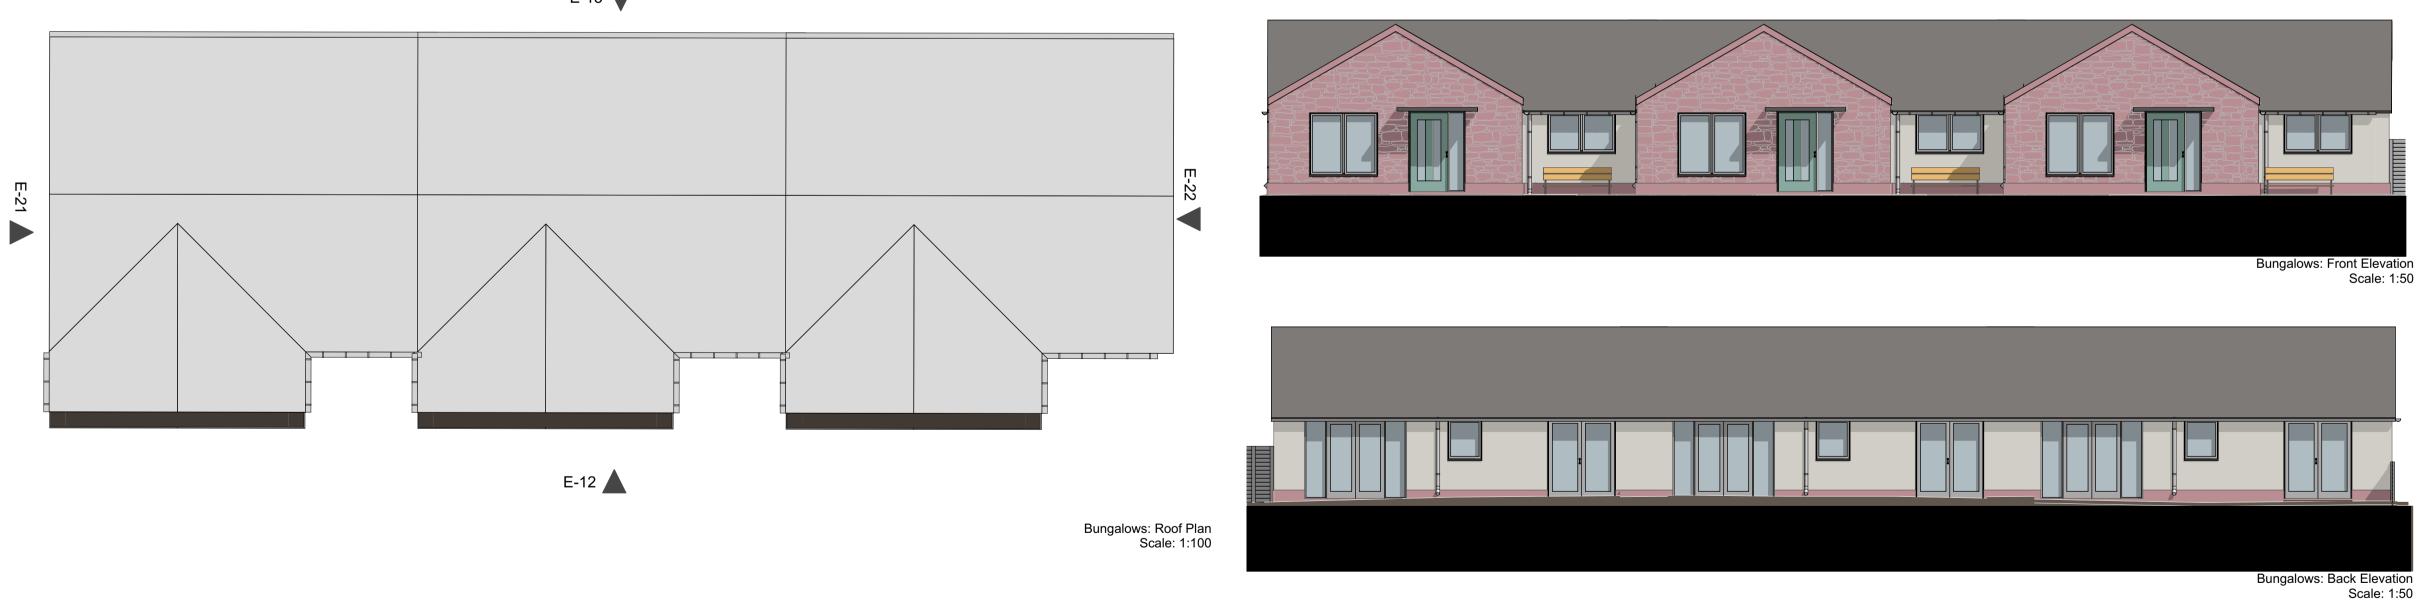

E-21

North Scale

E-12

Dementia Design Bungalows: Floor Plan Scale: 1:50

-22

Bungalows: Side Elevation (North) Scale: 1:50