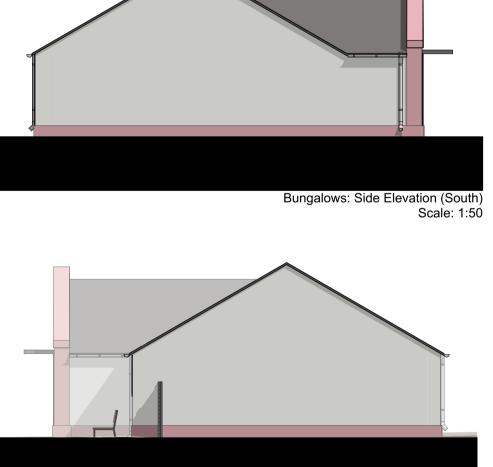

E-21

North Scale

E-12

Dementia Design Bungalows: Floor Plan Scale: 1:50

-22

Bungalows: Side Elevation (North) Scale: 1:50