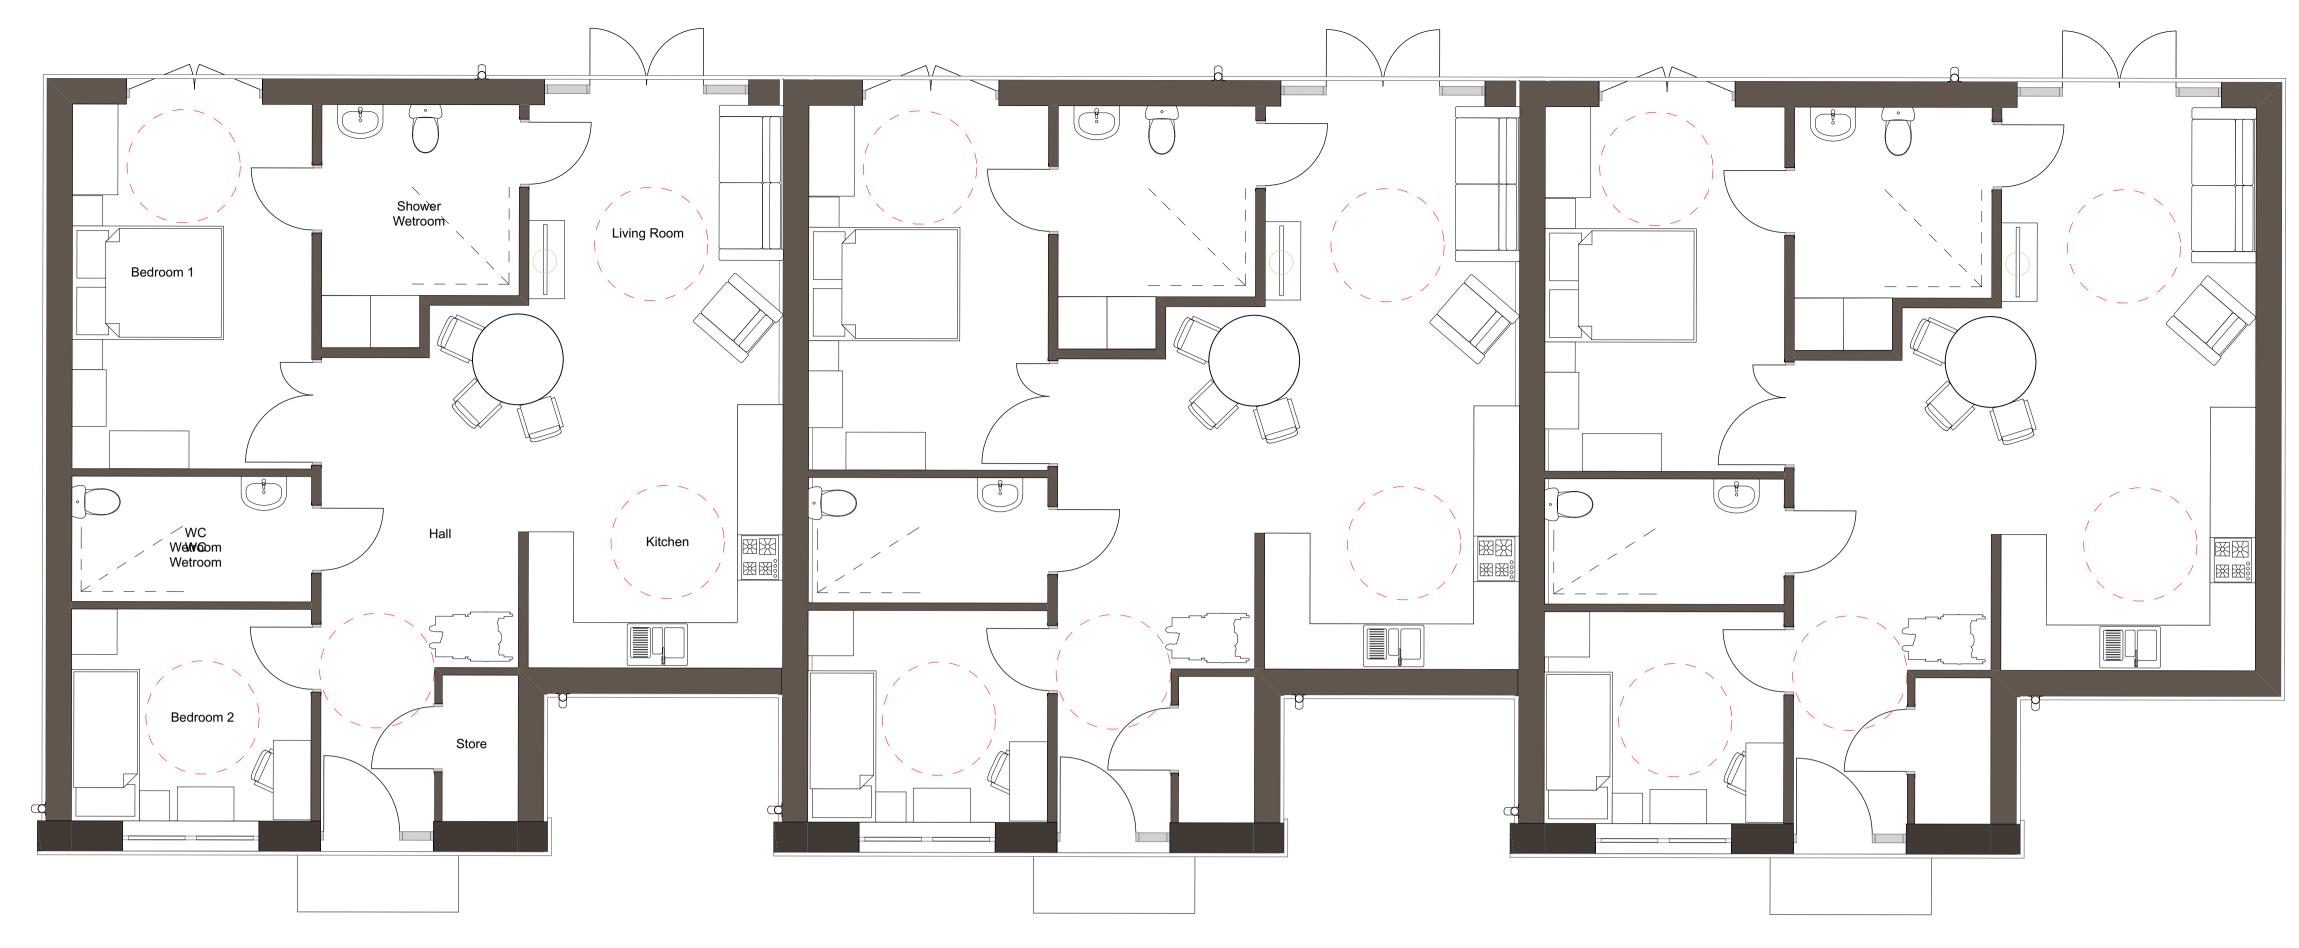

E-21

North Scale

E-12

Dementia Design Bungalows: Floor Plan Scale: 1:50

-22

Bungalows: Side Elevation (North) Scale: 1:50