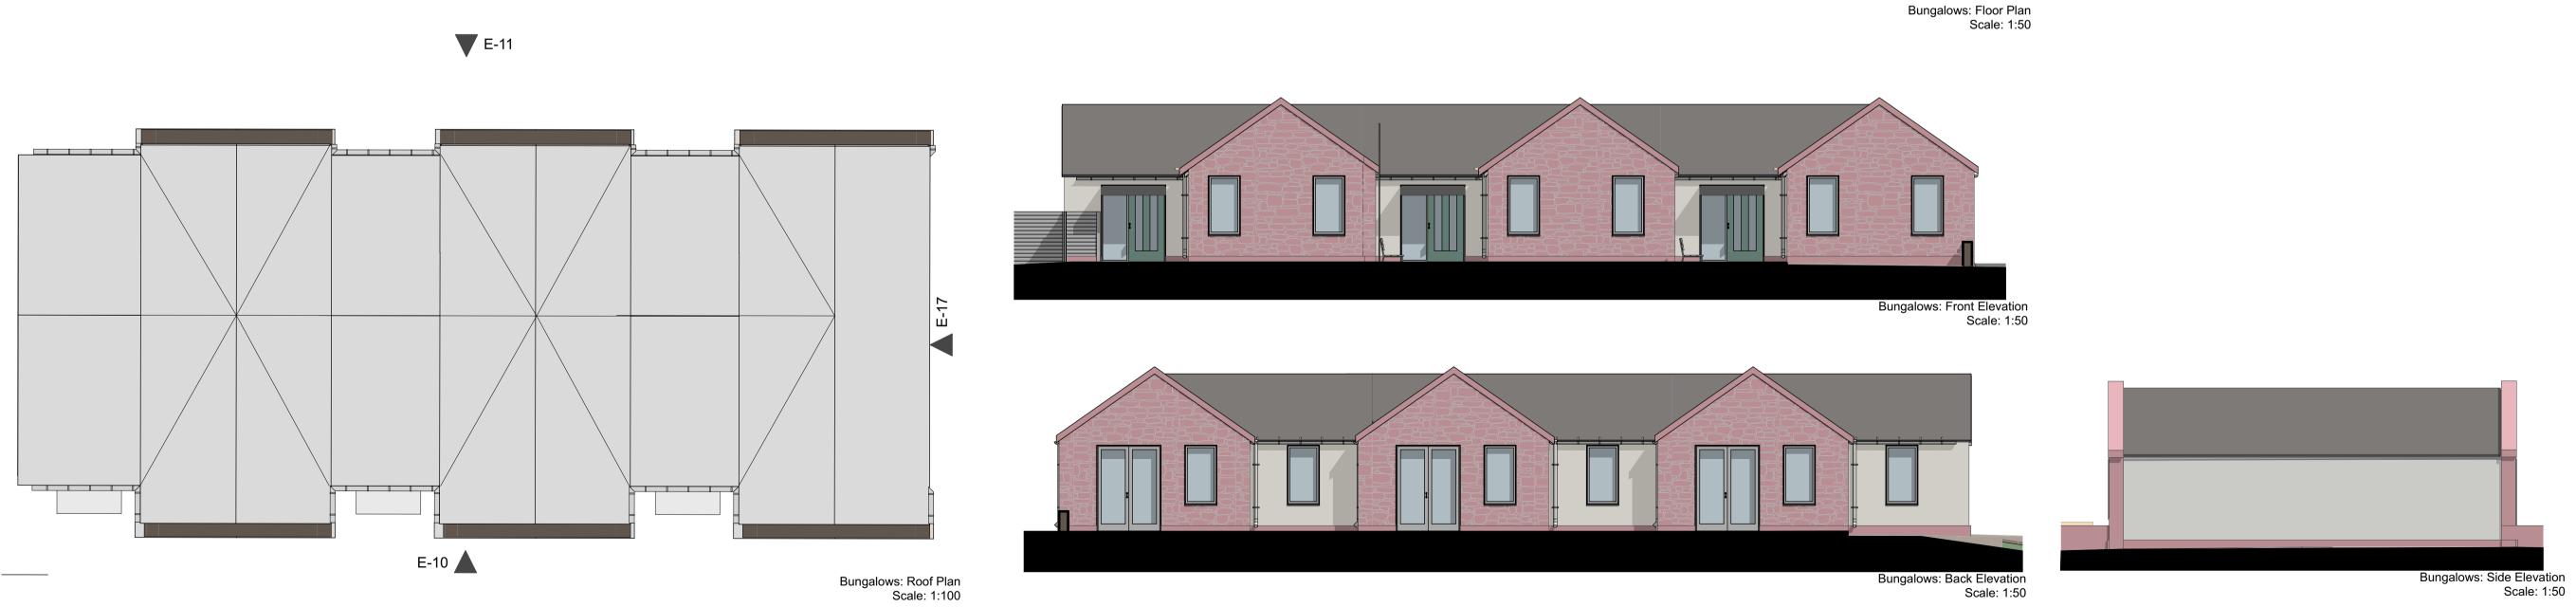

This drawing is copyright of HLP Architects & Designers & must not be reproduced unless specifically agreed in writing.

| Office Liverpool Nottingham Newcastle Preston | Drawing Title |                             |          |       |
|-----------------------------------------------|---------------|-----------------------------|----------|-------|
| Liverpool                                     | 2B3P Bunga    | alow                        |          |       |
| Address                                       | Project       |                             |          |       |
| 98-100 Duke Street                            | Distington B  | ig Local                    |          |       |
| Post Code                                     | Client        | <u>.9</u>                   |          |       |
| L1 5AG                                        | Big Local     |                             |          |       |
| Tel                                           | Scales @ A1   | Date                        | Drawn    | Checl |
| 0151 708 8944                                 | 1:100, 1:50   | ,                           |          |       |
| Website                                       | <u> </u>      | :213:22 o - Revision Status | Planning |       |
|                                               |               |                             |          |       |