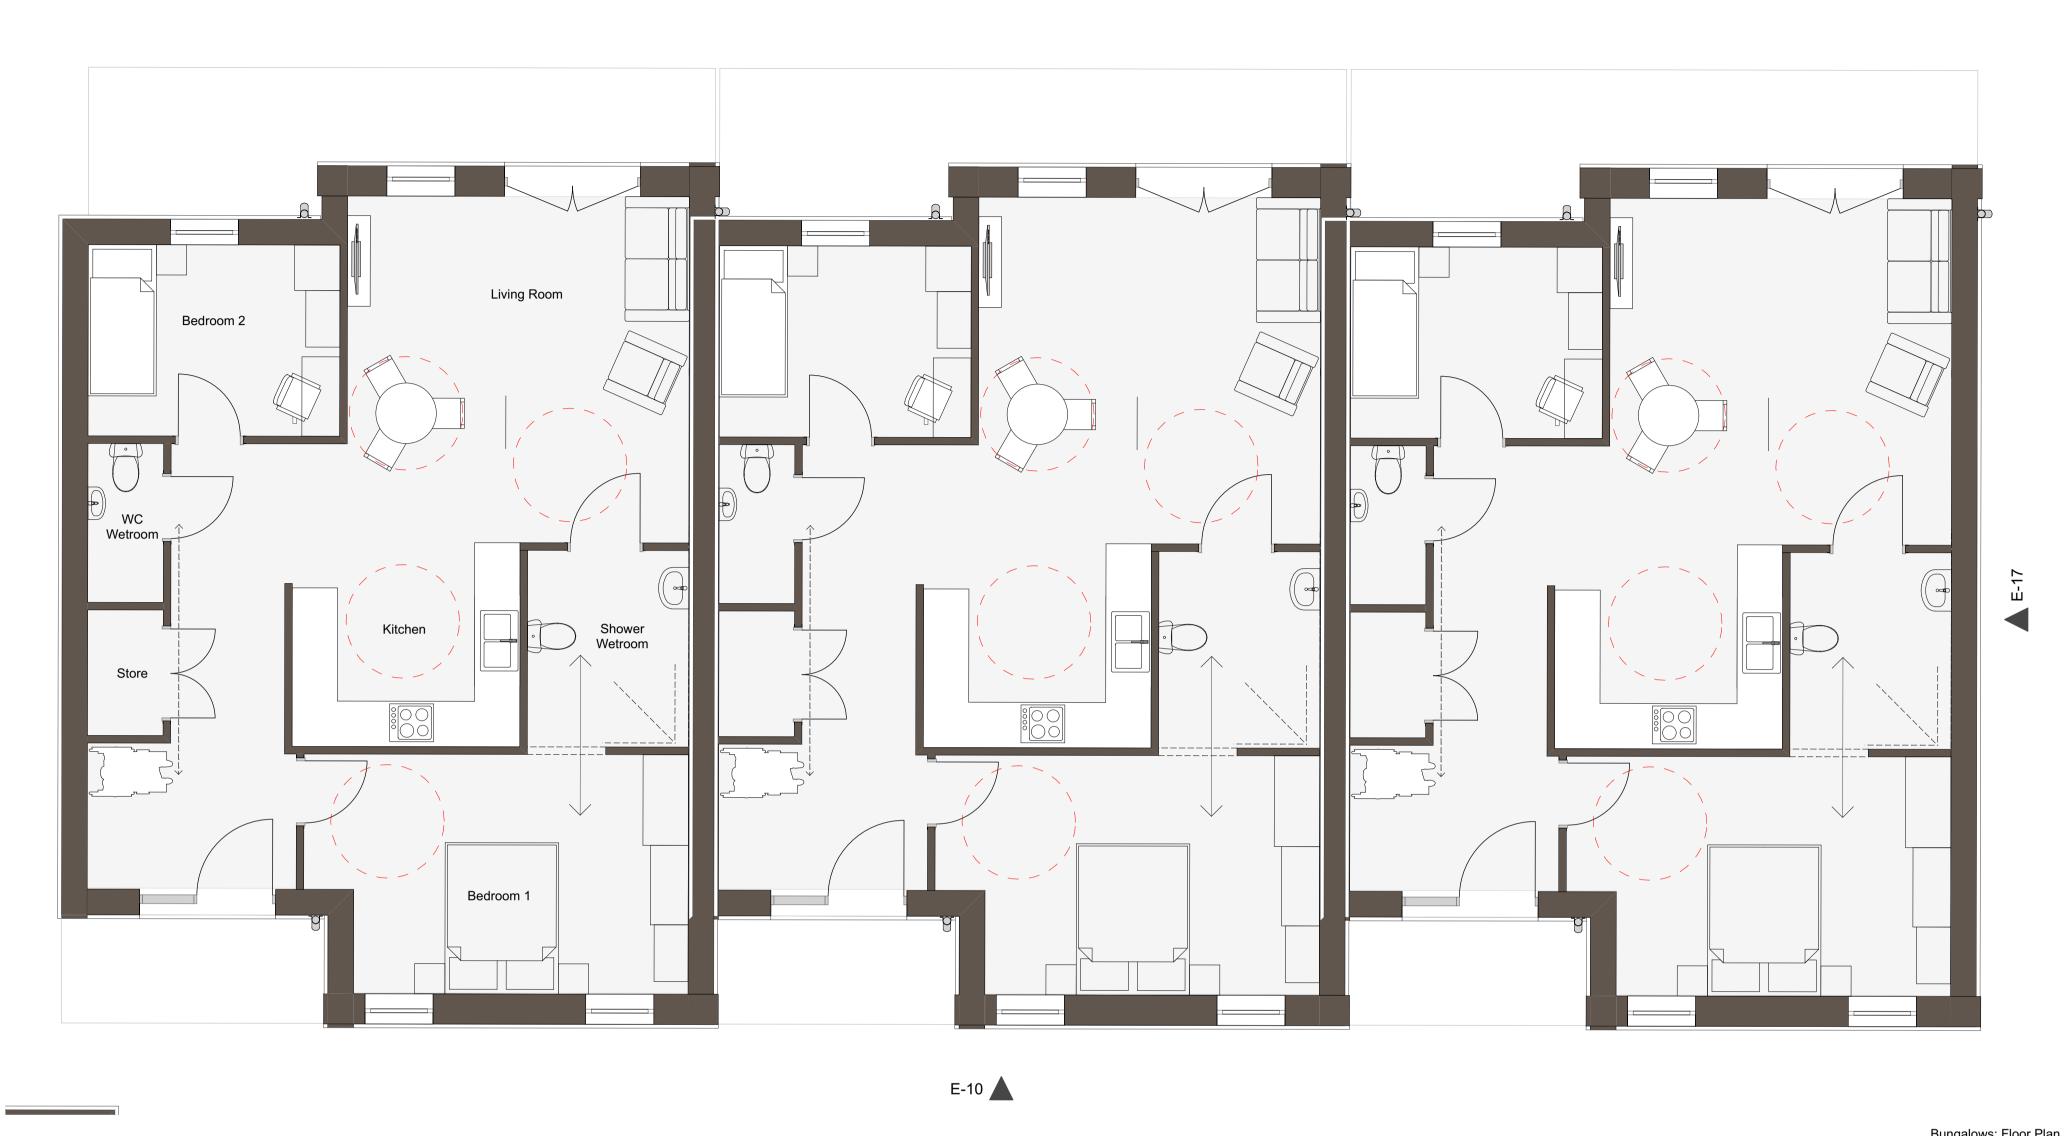

This drawing is copyright of HLP Architects & Designers & must not be reproduced unless specifically agreed in writing.

| Office Liverpool Nottingham Newcastle Preston | Drawing Title |                             |          |       |
|-----------------------------------------------|---------------|-----------------------------|----------|-------|
| Liverpool                                     | 2B3P Bunga    | alow                        |          |       |
| Address                                       | Project       |                             |          |       |
| 98-100 Duke Street                            | Distington B  | ig Local                    |          |       |
| Post Code                                     | Client        | <u>.9</u>                   |          |       |
| L1 5AG                                        | Big Local     |                             |          |       |
| Tel                                           | Scales @ A1   | Date                        | Drawn    | Checl |
| 0151 708 8944                                 | 1:100, 1:50   | ,                           |          |       |
| Website                                       | <u> </u>      | :213:22 o - Revision Status | Planning |       |
|                                               |               |                             |          |       |