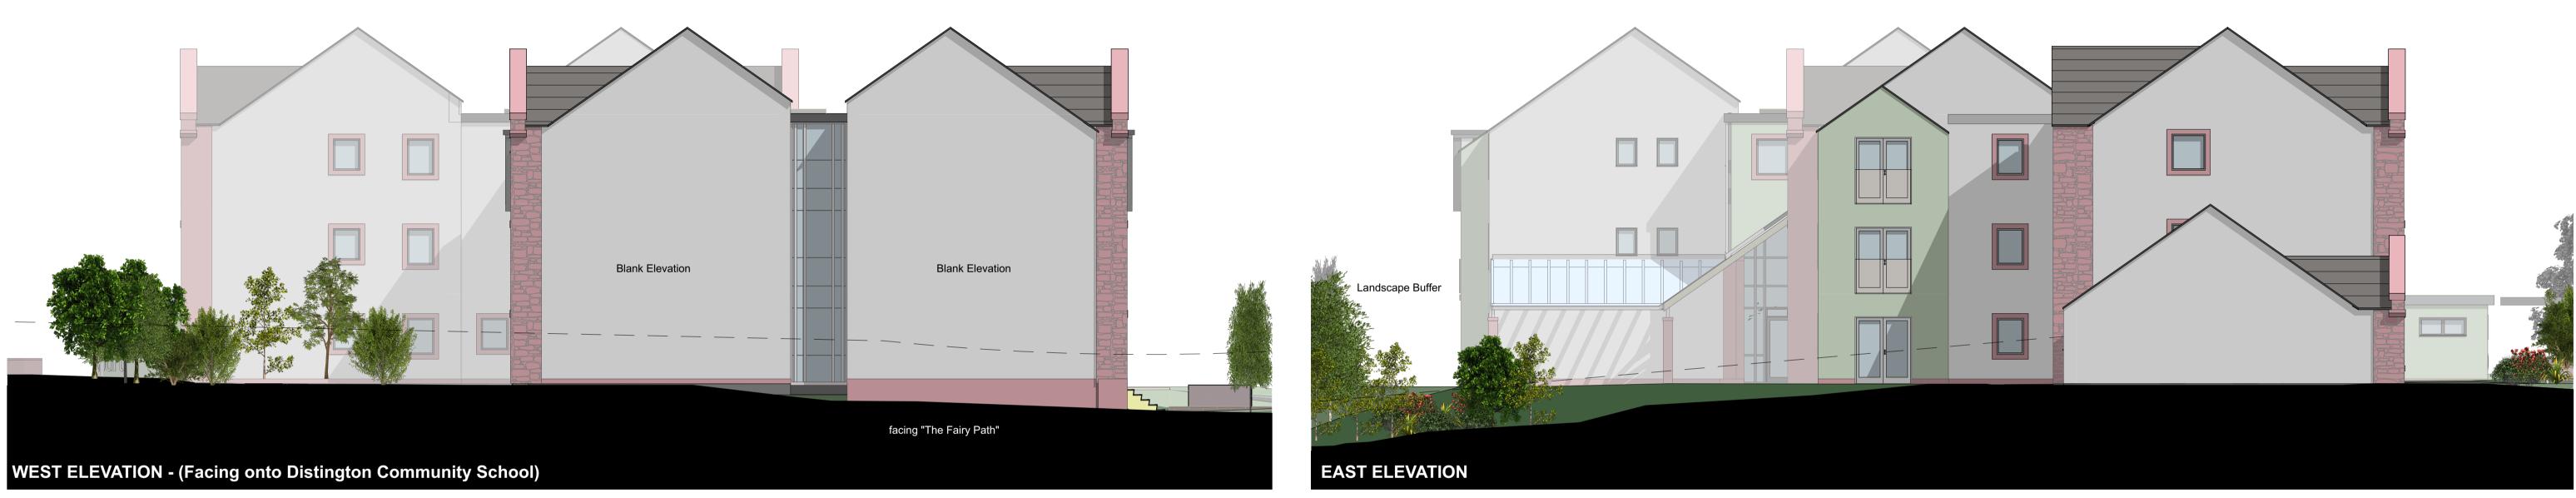

must be familiar with the client's building asbestos register ahead of facilitating any work contained on this drawing. This drawing is copyright of HLP Architects & Designers & must not be reproduced unless specifically agreed in writing.

North

Scale

-----





## NORTH ELEVATION



TYPE A BUNGALOW

TYPE A BUNGALOW



MAIN ENTRANCE

| Office Liverpool Nottingham Newcastle Preston | Drawin                     |
|-----------------------------------------------|----------------------------|
| Liverpool                                     | Apa<br>Project             |
| 98-100 Duke Street                            | Disti<br><sub>Client</sub> |
| L1 5AG                                        | Big<br><sub>Scales</sub>   |
| 0151 708 8944<br>Website                      | 1:10<br>Job Nu             |
| www.hlpdesign.com                             | 280                        |
|                                               |                            |

ving Title artments - Elevations stington Big Local Local s @ A1 March 2020 00 Drg. No - Rev