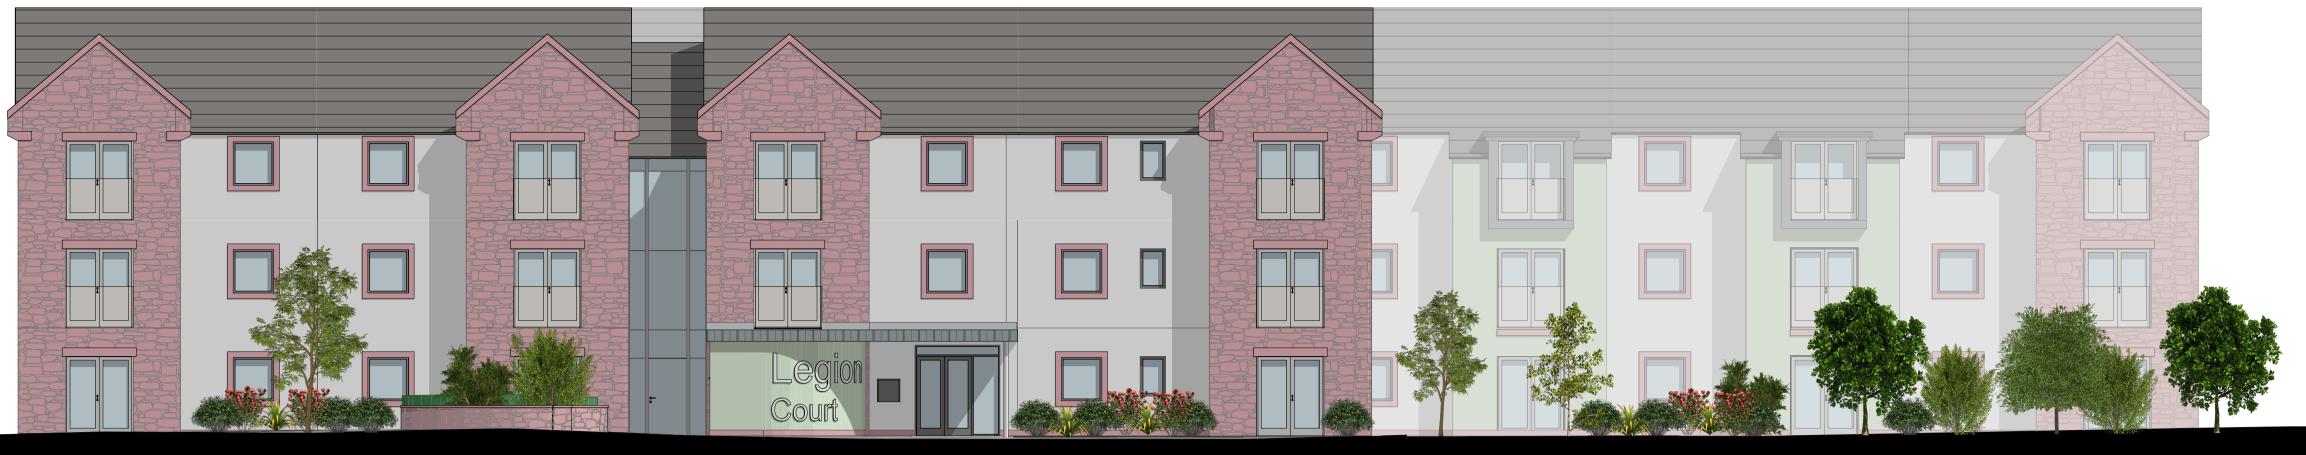

## NORTH ELEVATION

TYPE A BUNGALOW

TYPE A BUNGALOW

MAIN ENTRANCE

| Office Liverpool Nottingham Newcastle Preston | Drawin                     |
|-----------------------------------------------|----------------------------|
| Liverpool                                     | Apa<br>Project             |
| 98-100 Duke Street                            | Disti<br><sub>Client</sub> |
| L1 5AG                                        | Big<br><sub>Scales</sub>   |
| 0151 708 8944<br>Website                      | 1:10<br>Job Nu             |
| www.hlpdesign.com                             | 280                        |
|                                               |                            |