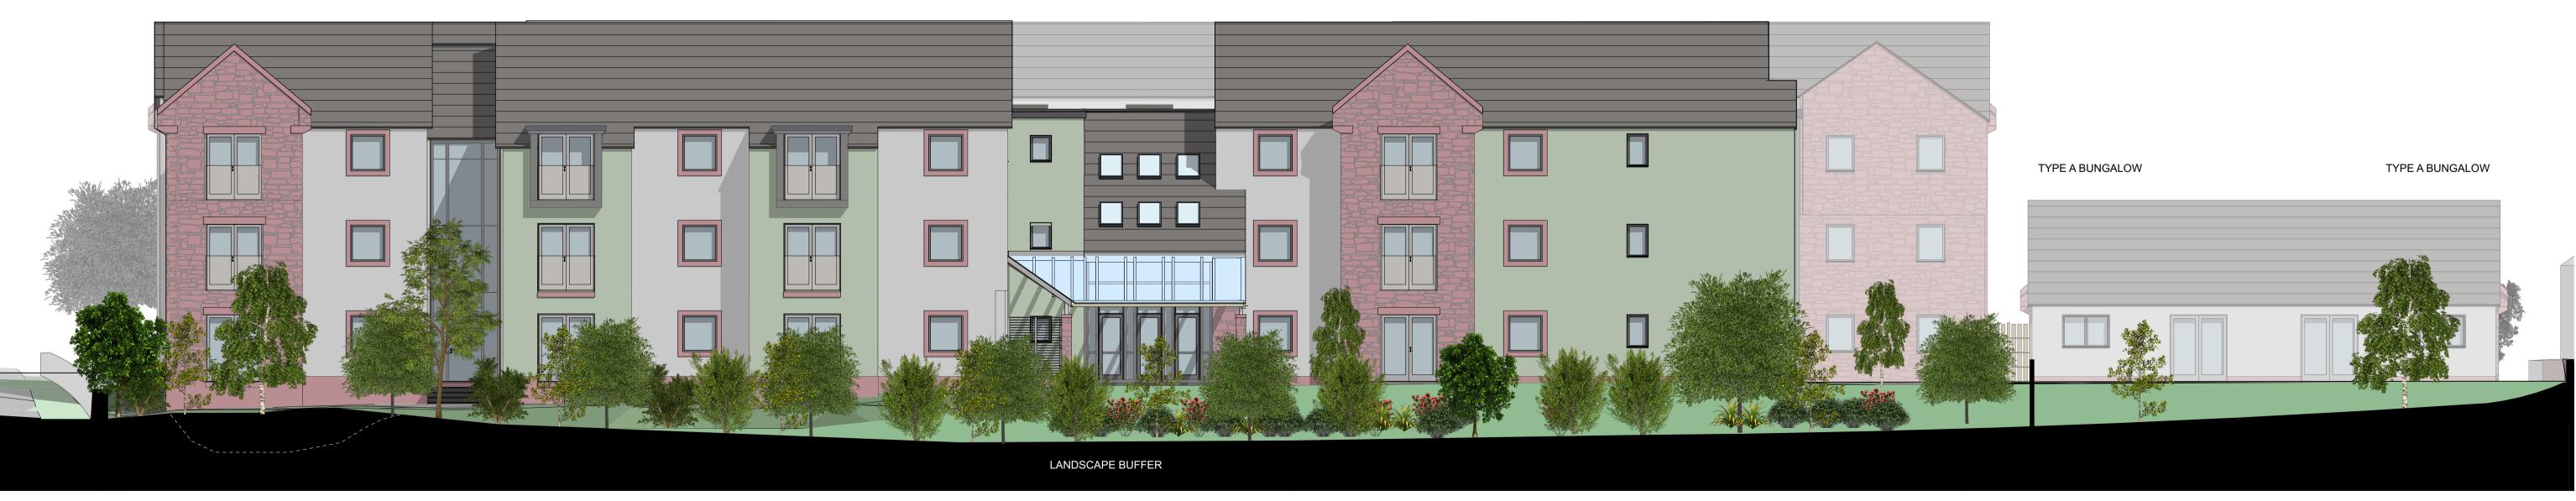

## NORTH ELEVATION

TYPE A BUNGALOW

TYPE A BUNGALOW

MAIN ENTRANCE

| Office Liverpool Nottingham Newcastle Preston | Drawin                     |
|-----------------------------------------------|----------------------------|
| Liverpool                                     | Apa<br>Project             |
| 98-100 Duke Street                            | Disti<br><sub>Client</sub> |
| L1 5AG                                        | Big<br><sub>Scales</sub>   |
| 0151 708 8944<br>Website                      | 1:10<br>Job Nu             |
| www.hlpdesign.com                             | 280                        |
|                                               |                            |