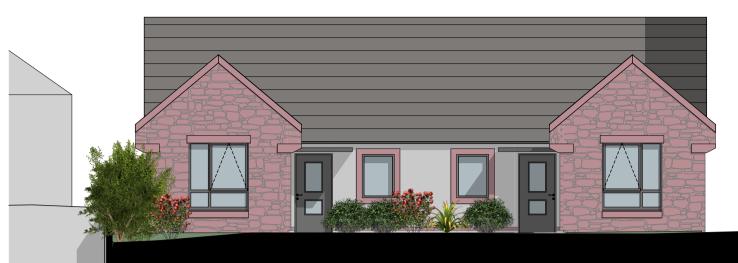

must be familiar with the client's building asbestos register ahead of facilitating any work contained on this drawing. This drawing is copyright of HLP Architects & Designers & must not be reproduced unless specifically agreed in writing.

North

Scale

-----





## NORTH ELEVATION



TYPE A BUNGALOW

TYPE A BUNGALOW



MAIN ENTRANCE

| Office Liverpool Nottingham Newcastle Preston | Drawin                     |
|-----------------------------------------------|----------------------------|
| Liverpool                                     | Apa<br>Project             |
| 98-100 Duke Street                            | Disti<br><sub>Client</sub> |
| L1 5AG                                        | Big<br><sub>Scales</sub>   |
| 0151 708 8944<br>Website                      | 1:10<br>Job Nu             |
| www.hlpdesign.com                             | 280                        |
|                                               |                            |

ving Title artments - Elevations stington Big Local Local s @ A1 March 2020 00 Drg. No - Revision Status GA\_100\_