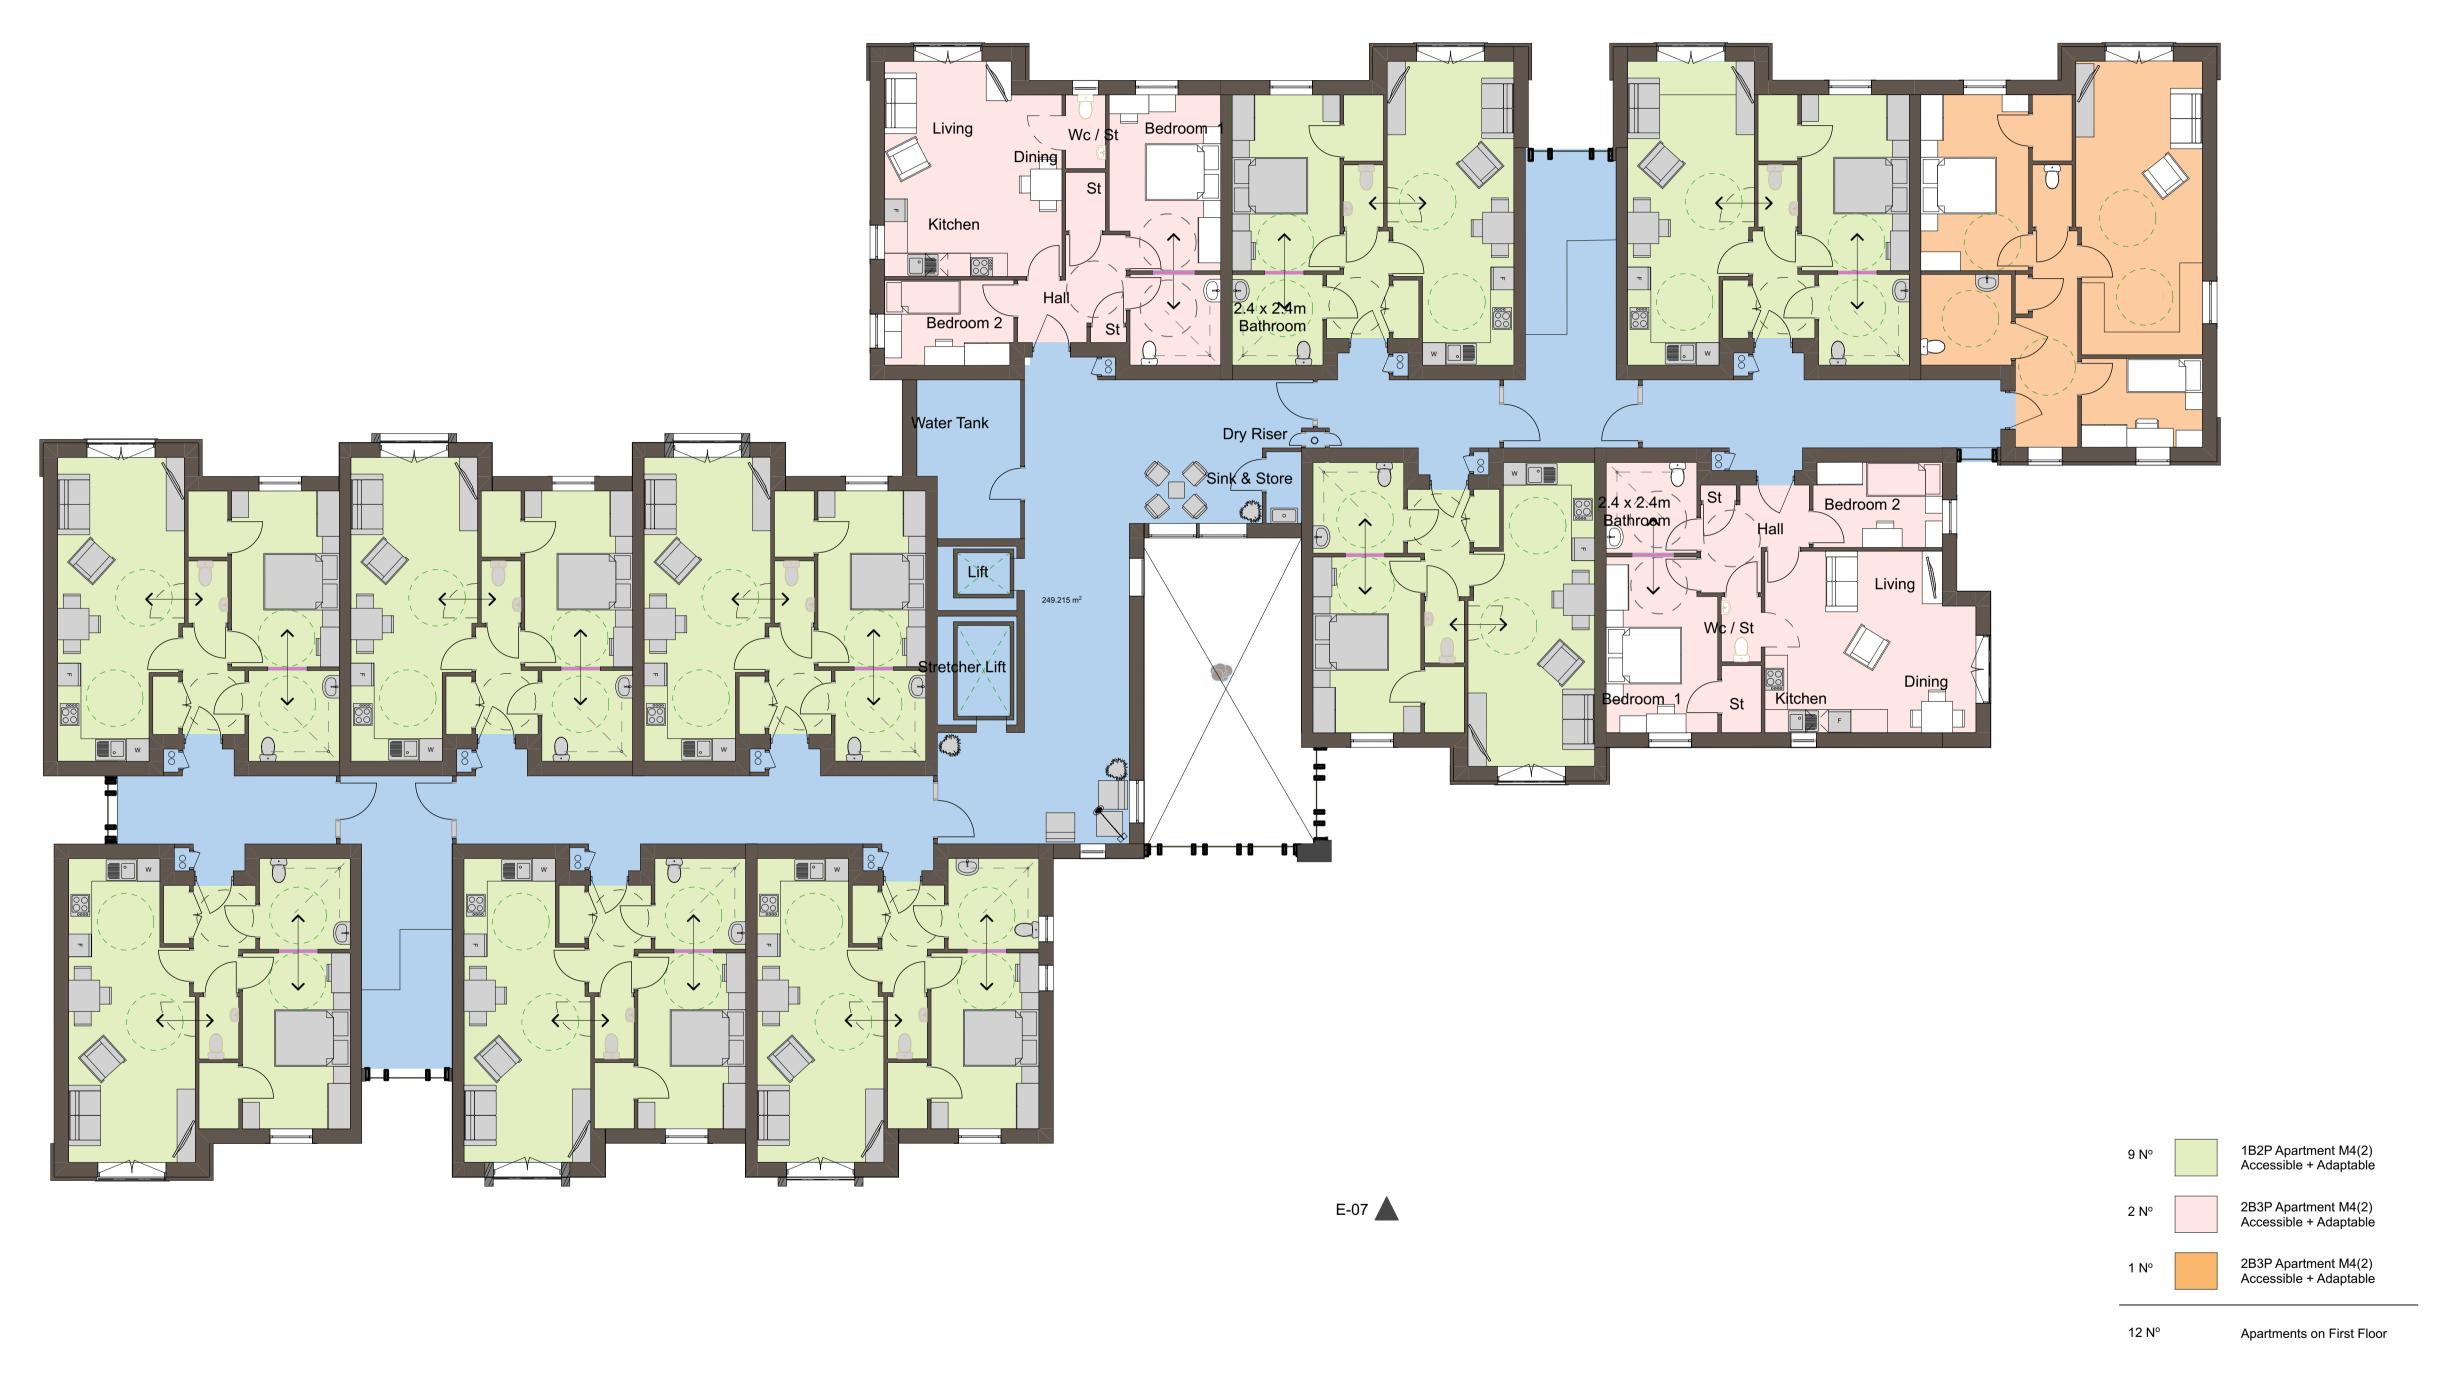

## SECOND FLOOR

## Overall 35 N° Apartments over 3 Storeys

| Office Liverpool Nottingham Newcastle Preston | Drawing Title                  |                           |       |       |      |
|-----------------------------------------------|--------------------------------|---------------------------|-------|-------|------|
| Liverpool                                     | Apartments - Second Floor Plan |                           |       |       |      |
| Address                                       | Project                        |                           |       |       |      |
| 98-100 Duke Street                            | Distington B                   | ig Local                  |       |       |      |
| Post Code                                     | Client                         |                           |       |       |      |
| L1 5AG                                        | Big Local                      |                           |       |       |      |
| Tel                                           | Scales @ A1                    | Date                      |       | Drawn | Chec |
| 0151 708 8944                                 | 1:100                          | March 2020                |       | RN    | ALF  |
| Website                                       | Job Number                     | Drg. No - Revision Status |       |       |      |
| www.hlpdesign.com                             | 2808                           | GA 100 08A                | PLANI | NING  | i    |