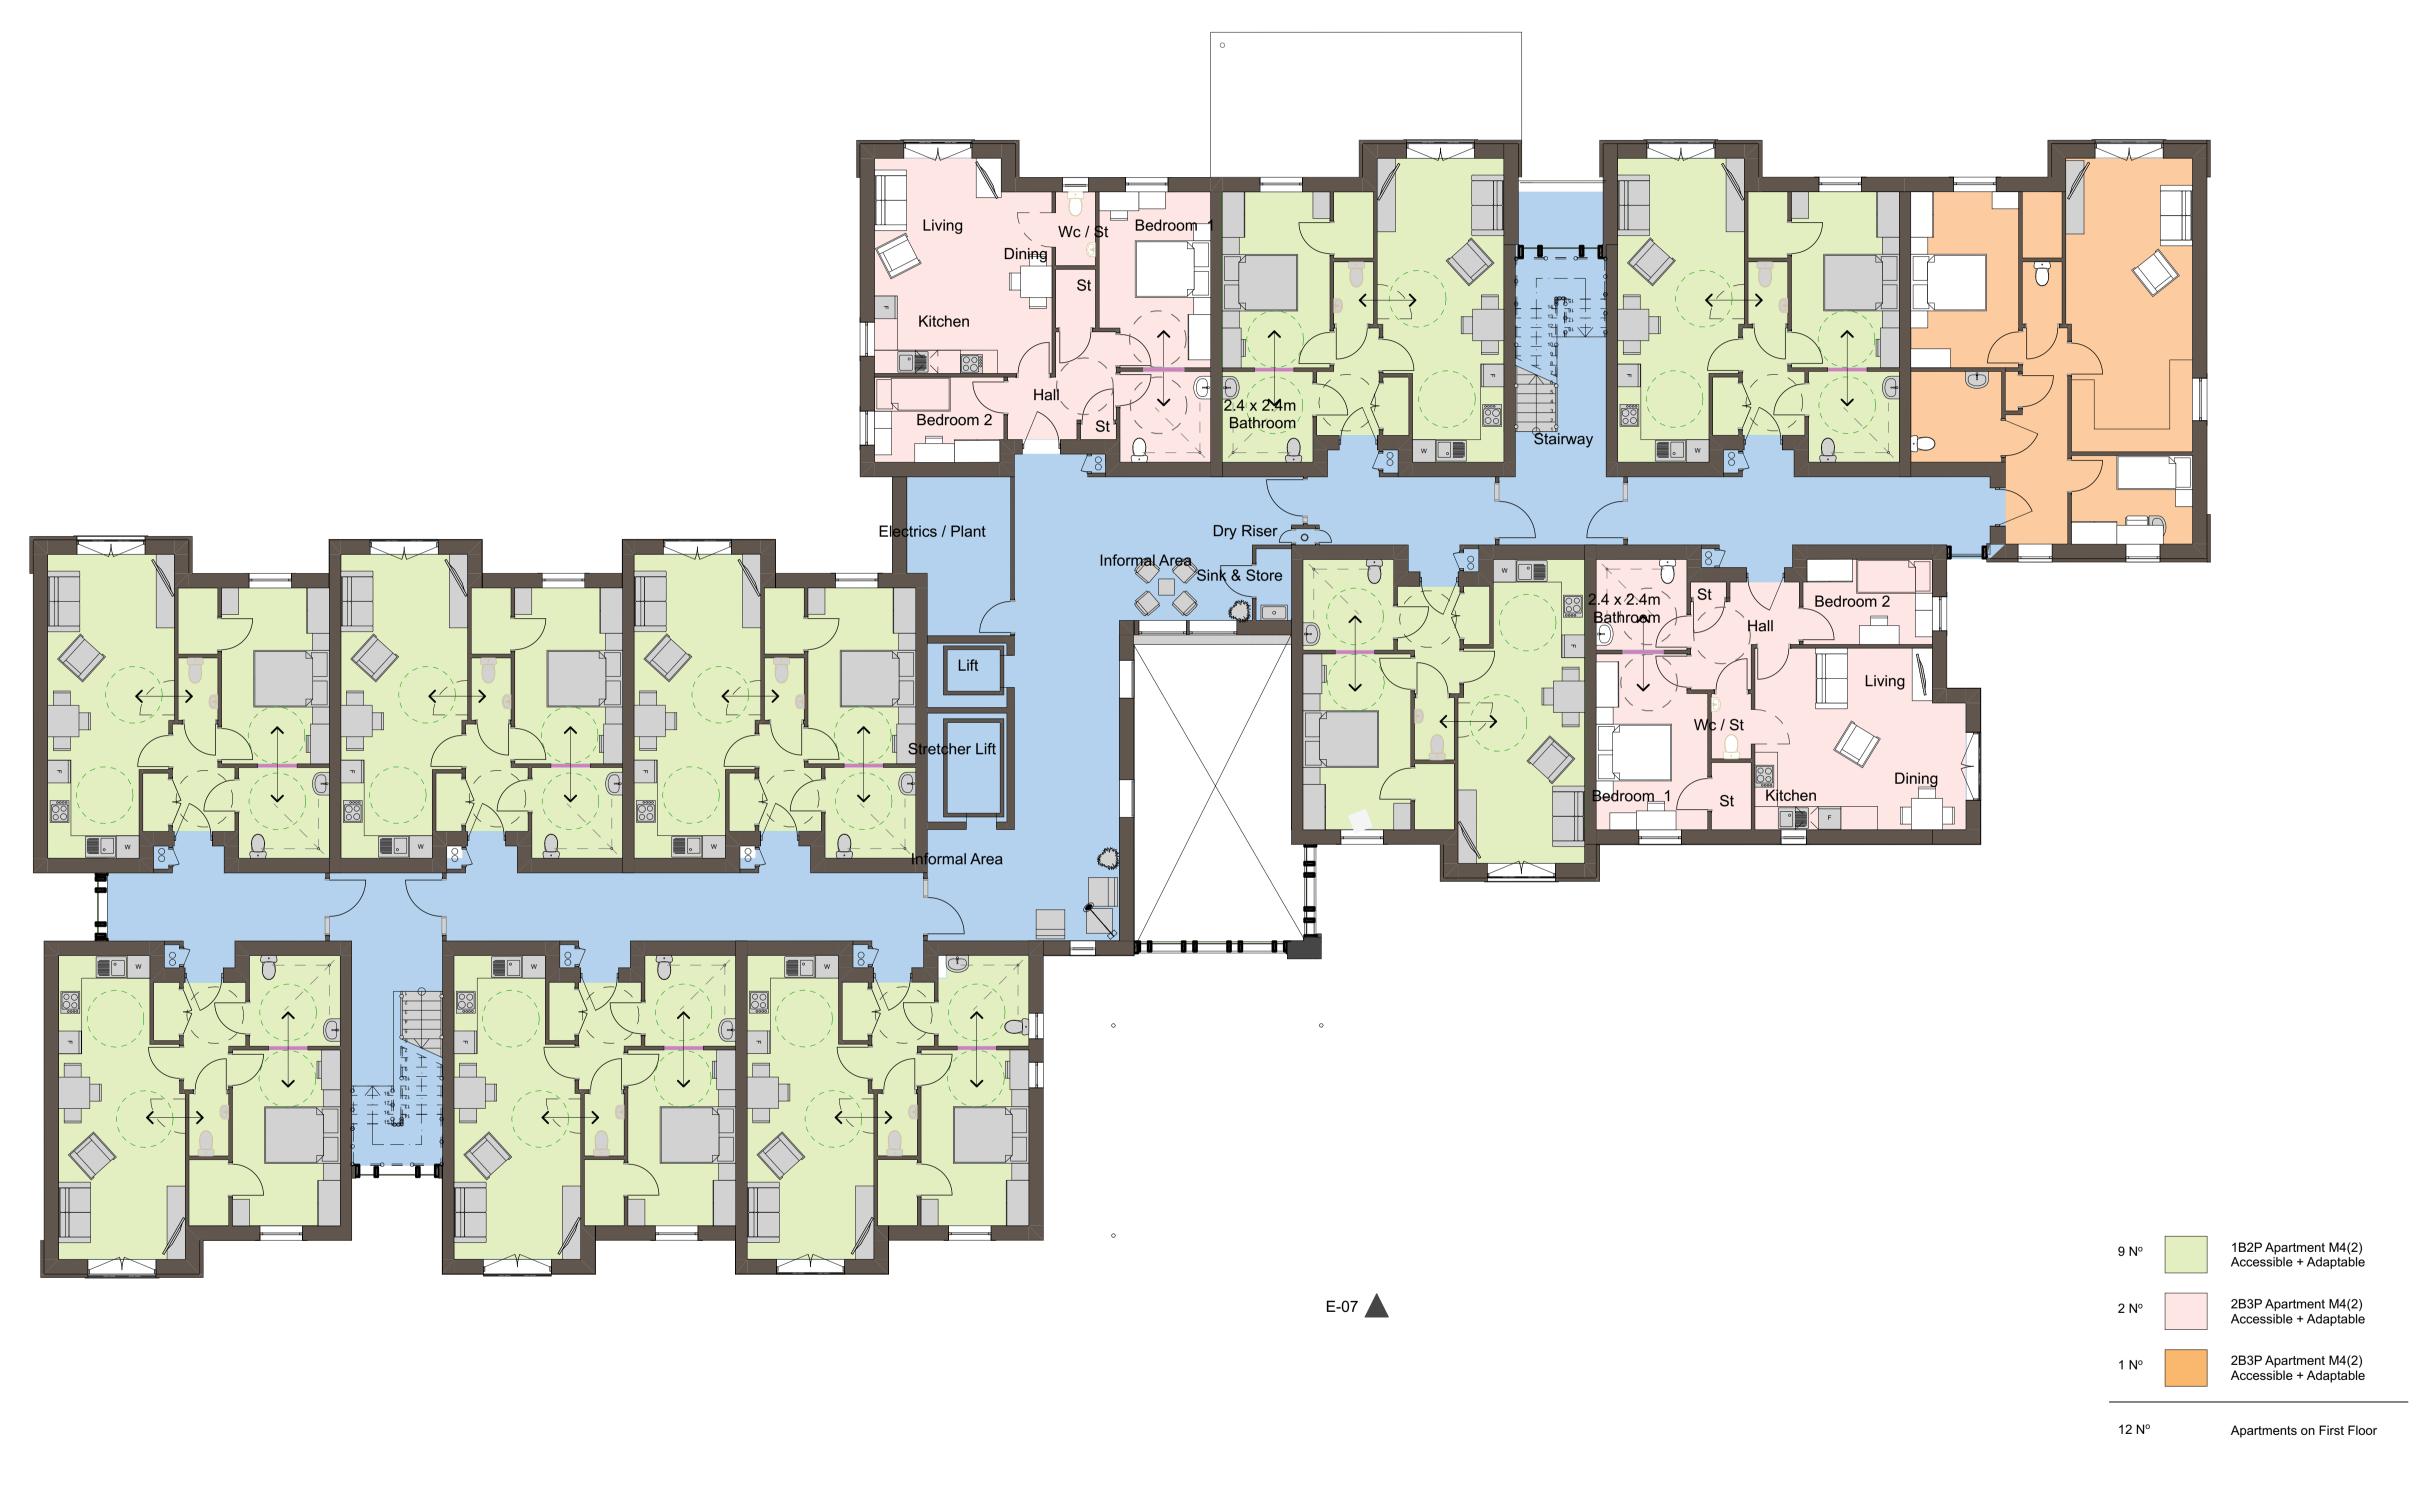

## FIRST FLOOR

## Overall 35 N° Apartments over 3 Storeys

| Office Liverpool Nottingham Newcastle Preston | Drawing Title                 |                           |          |          |                        |
|-----------------------------------------------|-------------------------------|---------------------------|----------|----------|------------------------|
| Liverpool                                     | Apartments - First Floor Plan |                           |          |          | 11 0                   |
| Address                                       | Project                       |                           |          |          |                        |
| 98-100 Duke Street                            | Distington Big Local          |                           |          |          |                        |
| Post Code                                     | Client                        | -                         |          |          | 11                     |
| L1 5AG                                        | Big Local                     |                           |          |          |                        |
| Tel                                           | Scales @ A1                   | Date                      | Drawn    | Check    |                        |
| 0151 708 8944                                 | 1:100                         | March 2020                | RN       | ALR      | Halsall Lloyd          |
| Website                                       | Job Number                    | Drg. No - Revision Status |          |          | Partnership            |
| www.hlpdesign.com                             | 2808                          | GA 100 07A                | PLANNING | <u> </u> | ARCHITECTS & DESIGNERS |