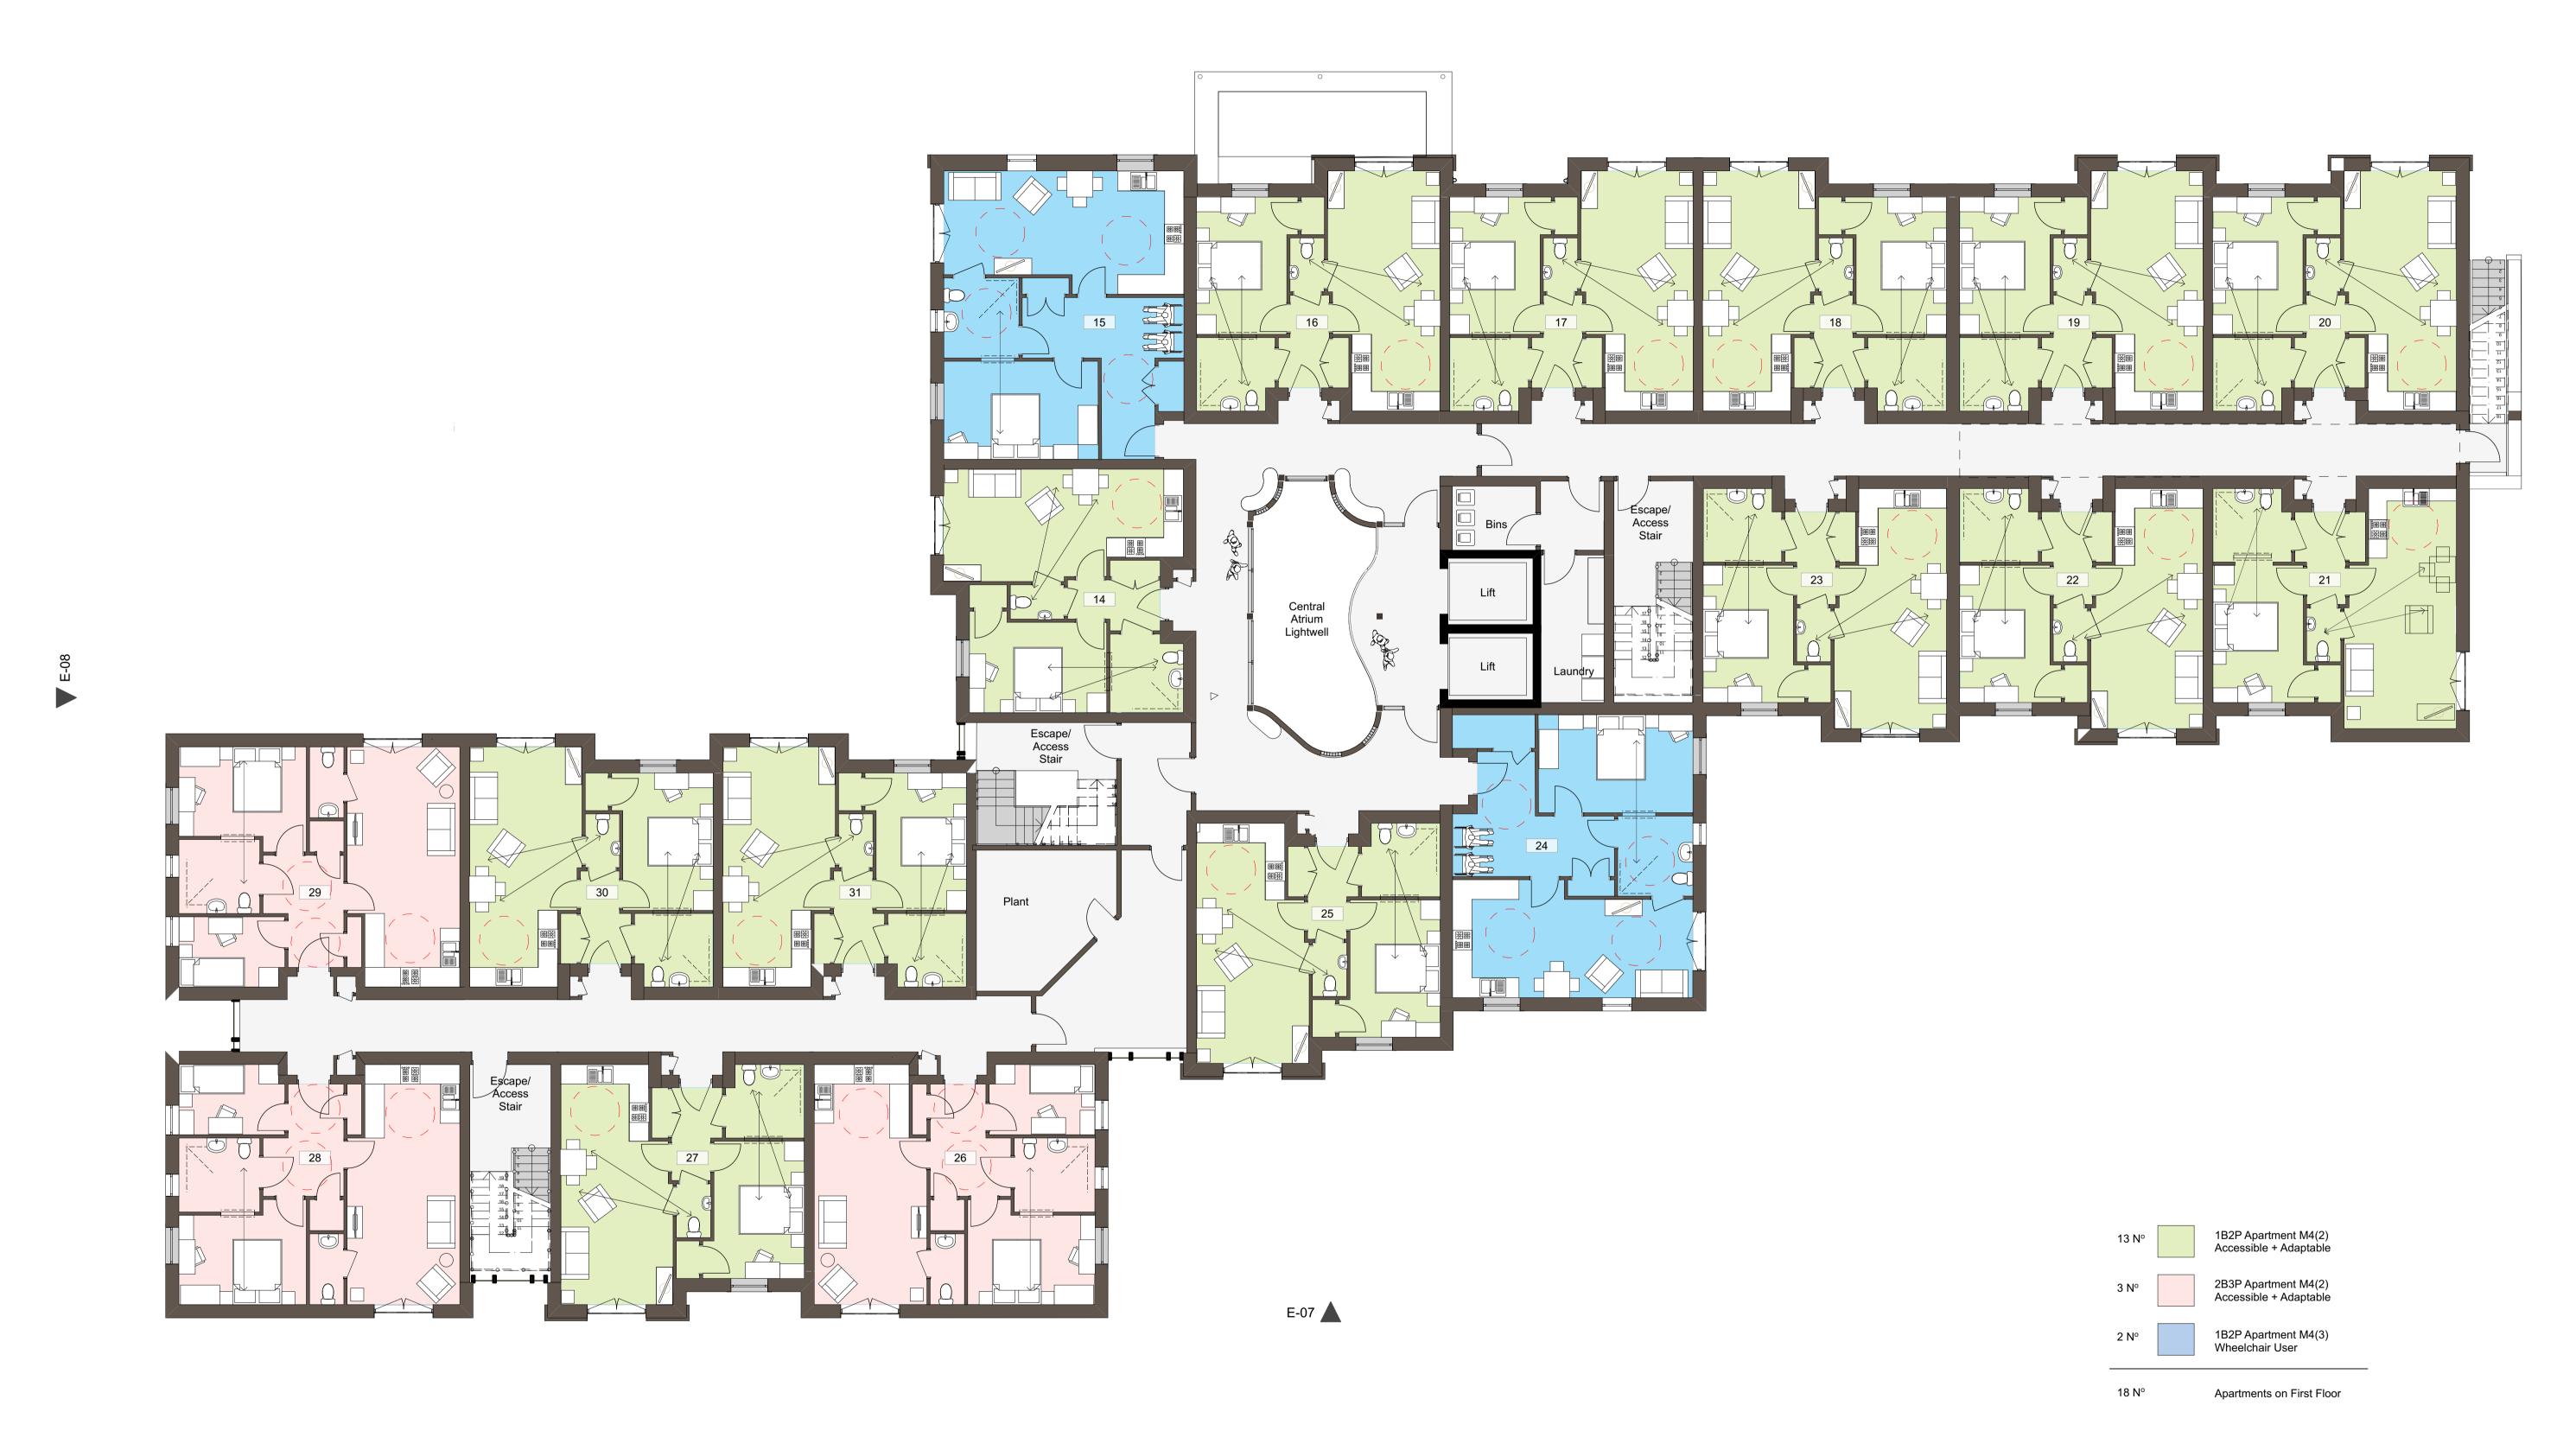

## FIRST FLOOR

0 1 2 3 4 5 6 7 8 9 10 11 12 13 14 15 16 17 18 19 20 21 22 23 24 25m

## Overall 45 Nº Apartments over 3 Storeys

| Liverpool          | Apartments - First Floor Plan |                    |        |             |                      |
|--------------------|-------------------------------|--------------------|--------|-------------|----------------------|
| Address            | Project                       |                    |        |             |                      |
| 98-100 Duke Street | Distington Big Local          |                    |        |             |                      |
| Post Code          | Client                        | •                  |        |             |                      |
| L1 5AG             | Big Local                     |                    |        |             |                      |
| Tel                | Scales @ A1                   | Date               |        | Drawn Check |                      |
| 0151 708 8944      | 1:100                         |                    |        |             | Halsall Lloy         |
| Website            | Job Number                    | Drg. No - Revision | Status |             | Partnershi           |
| www.hlpdesign.com  | 2808                          | GA 100 07          |        | Planning    | ARCHITECTS & DESIGNE |