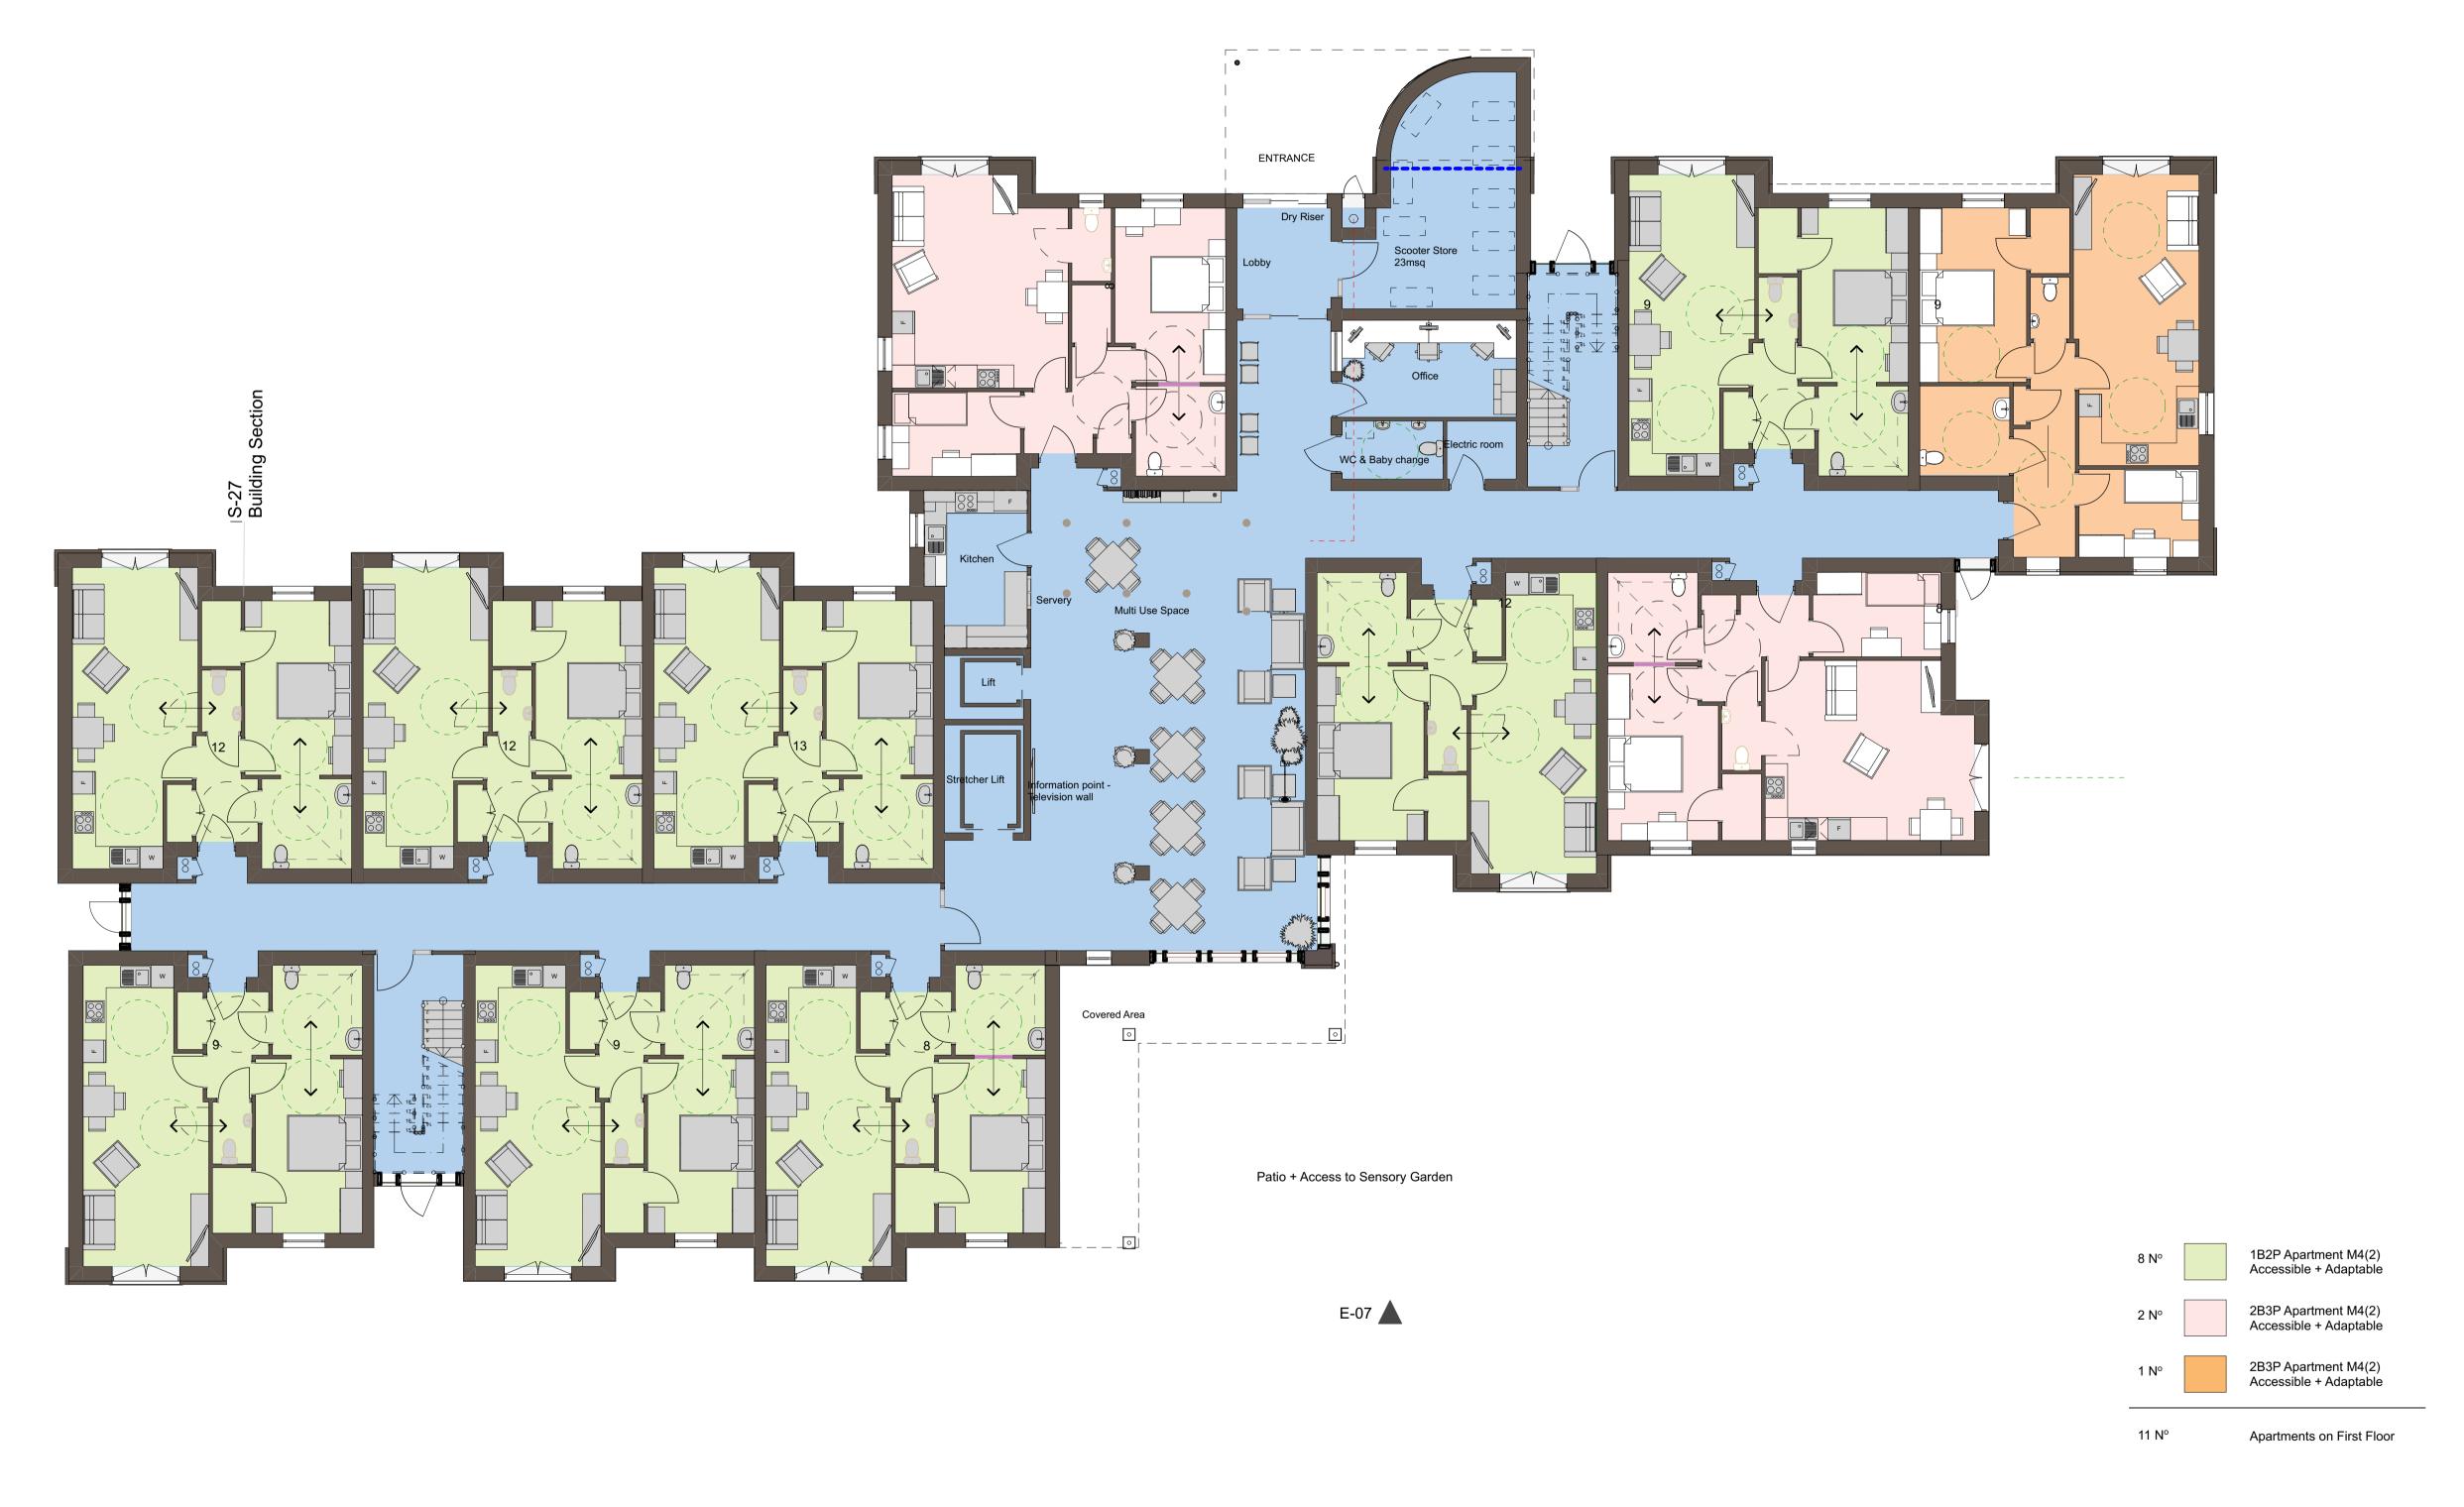

## **GROUND FLOOR**

## Overall 35 N° Apartments over 3 Storeys

| Office Liverpool Nottingham Newcastle Preston | Drawing Title                  |                           |          |       |                        |
|-----------------------------------------------|--------------------------------|---------------------------|----------|-------|------------------------|
| Liverpool                                     | Apartments - Ground Floor Plan |                           |          | 11 0  |                        |
| Address                                       | Project                        |                           |          |       |                        |
| 98-100 Duke Street                            | Distington Big Local           |                           |          | 1111  |                        |
| Post Code                                     | Client                         |                           |          |       |                        |
| L1 5AG                                        | Big Local                      |                           |          |       |                        |
| Tel                                           | Scales @ A1                    | Date                      | Drawn    | Check |                        |
| 0151 708 8944                                 | 1:100                          | March 2020                | RN       | ALR   | Halsall Lloyd          |
| Website                                       | Job Number                     | Drg. No - Revision Status |          |       | Partnership            |
| www.hlpdesign.com                             | 2808                           | GA 100 06A                | PLANNING |       | ARCHITECTS & DESIGNERS |