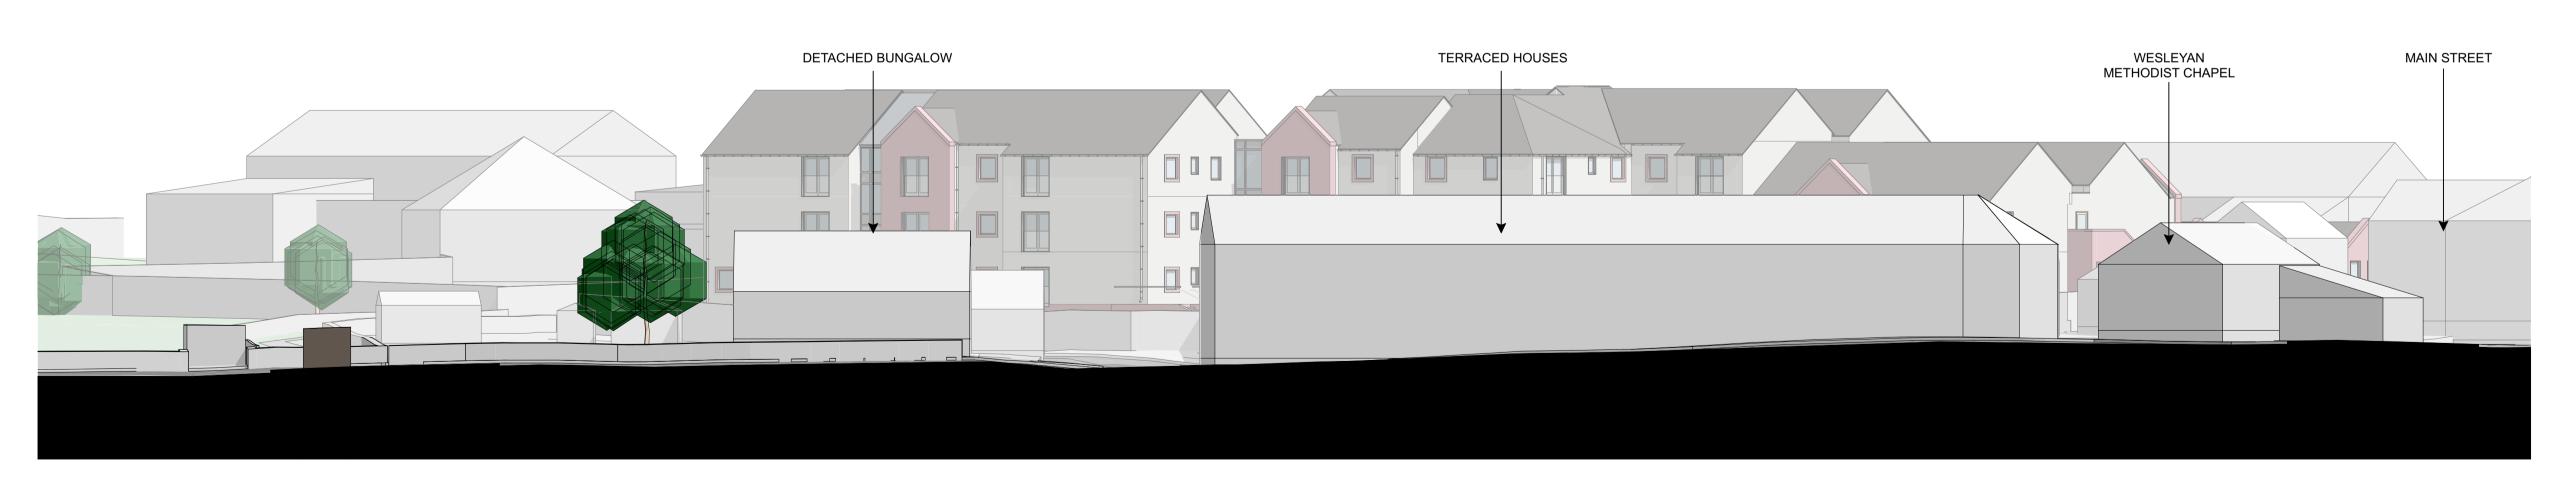

E-14
Context - Church Road
1:200

E-15 Context - Main Street
- 1:200

E-16 Context - Chapel Street
- 1:200

Scale

Rev. Date Description Drwn.

Note:

Do not scale off this drawing. Do not rely on this drawing for purposes other than the recorded 'Status'. Constructors must be familiar with the client's building asbestos register ahead of facilitating any work contained on this drawing.