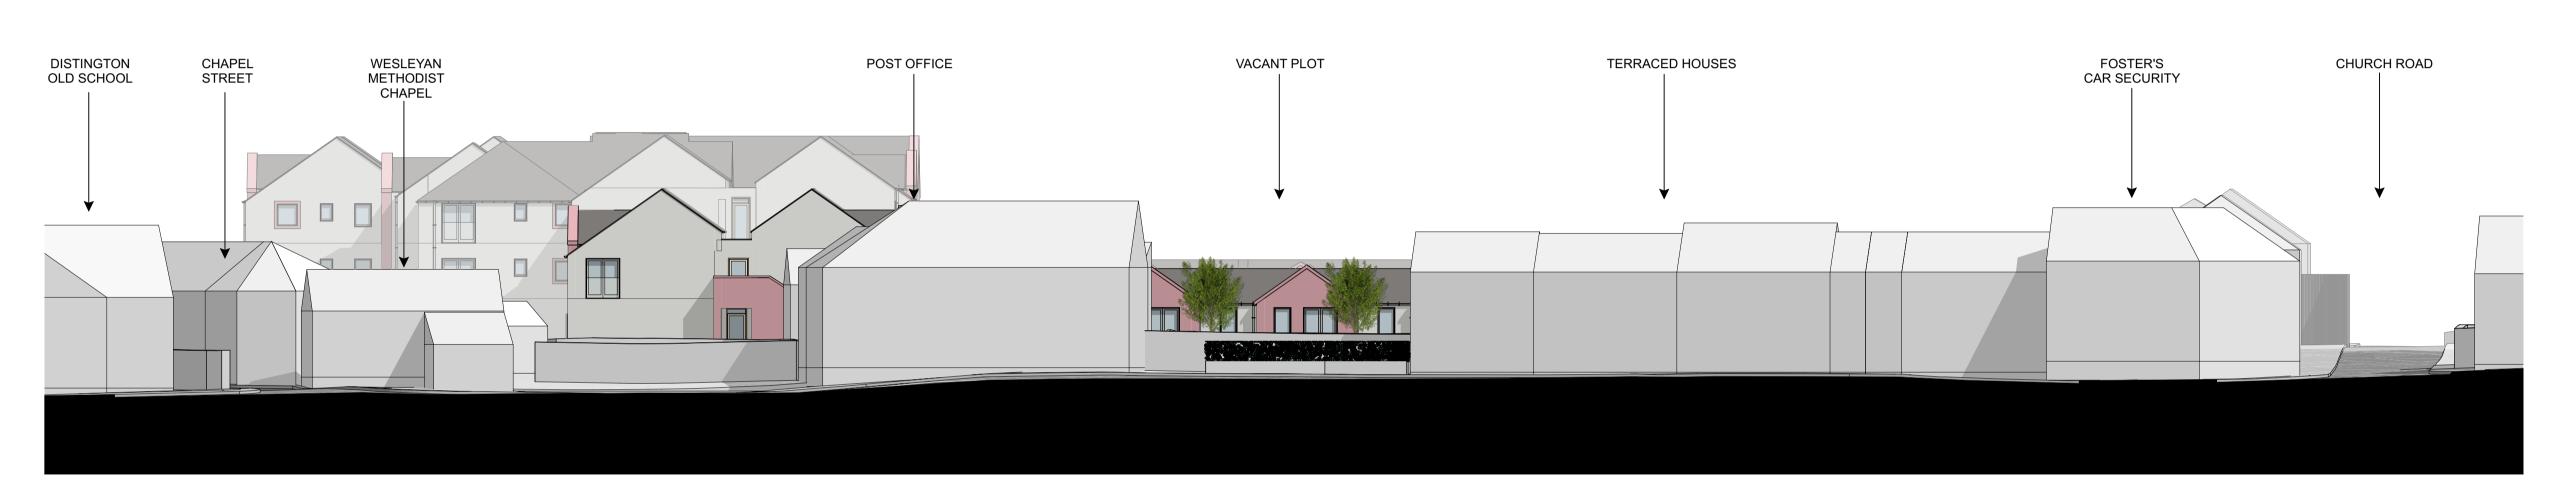

E-14
Context - Church Road
1:200

E-15 Context - Main Street
- 1:200

E-16 Context - Chapel Street
- 1:200

Scale

Rev. Date Description Drwn.

Note:

Do not scale off this drawing. Do not rely on this drawing for purposes other than the recorded 'Status'. Constructors must be familiar with the client's building asbestos register ahead of facilitating any work contained on this drawing.