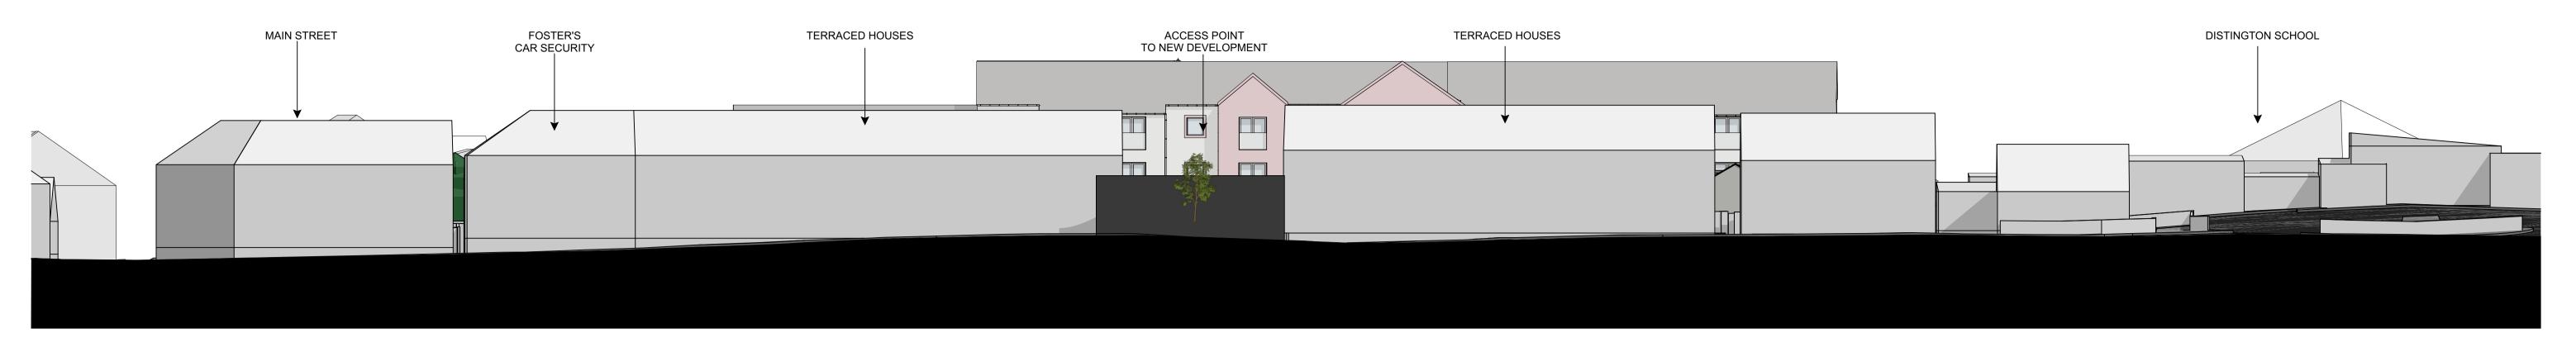

E-14
Context - Church Road
1:200

E-15 Context - Main Street
- 1:200

E-16 Context - Chapel Street
- 1:200

Scale

Rev. Date Description Drwn.

Note:

Do not scale off this drawing. Do not rely on this drawing for purposes other than the recorded 'Status'. Constructors must be familiar with the client's building asbestos register ahead of facilitating any work contained on this drawing.