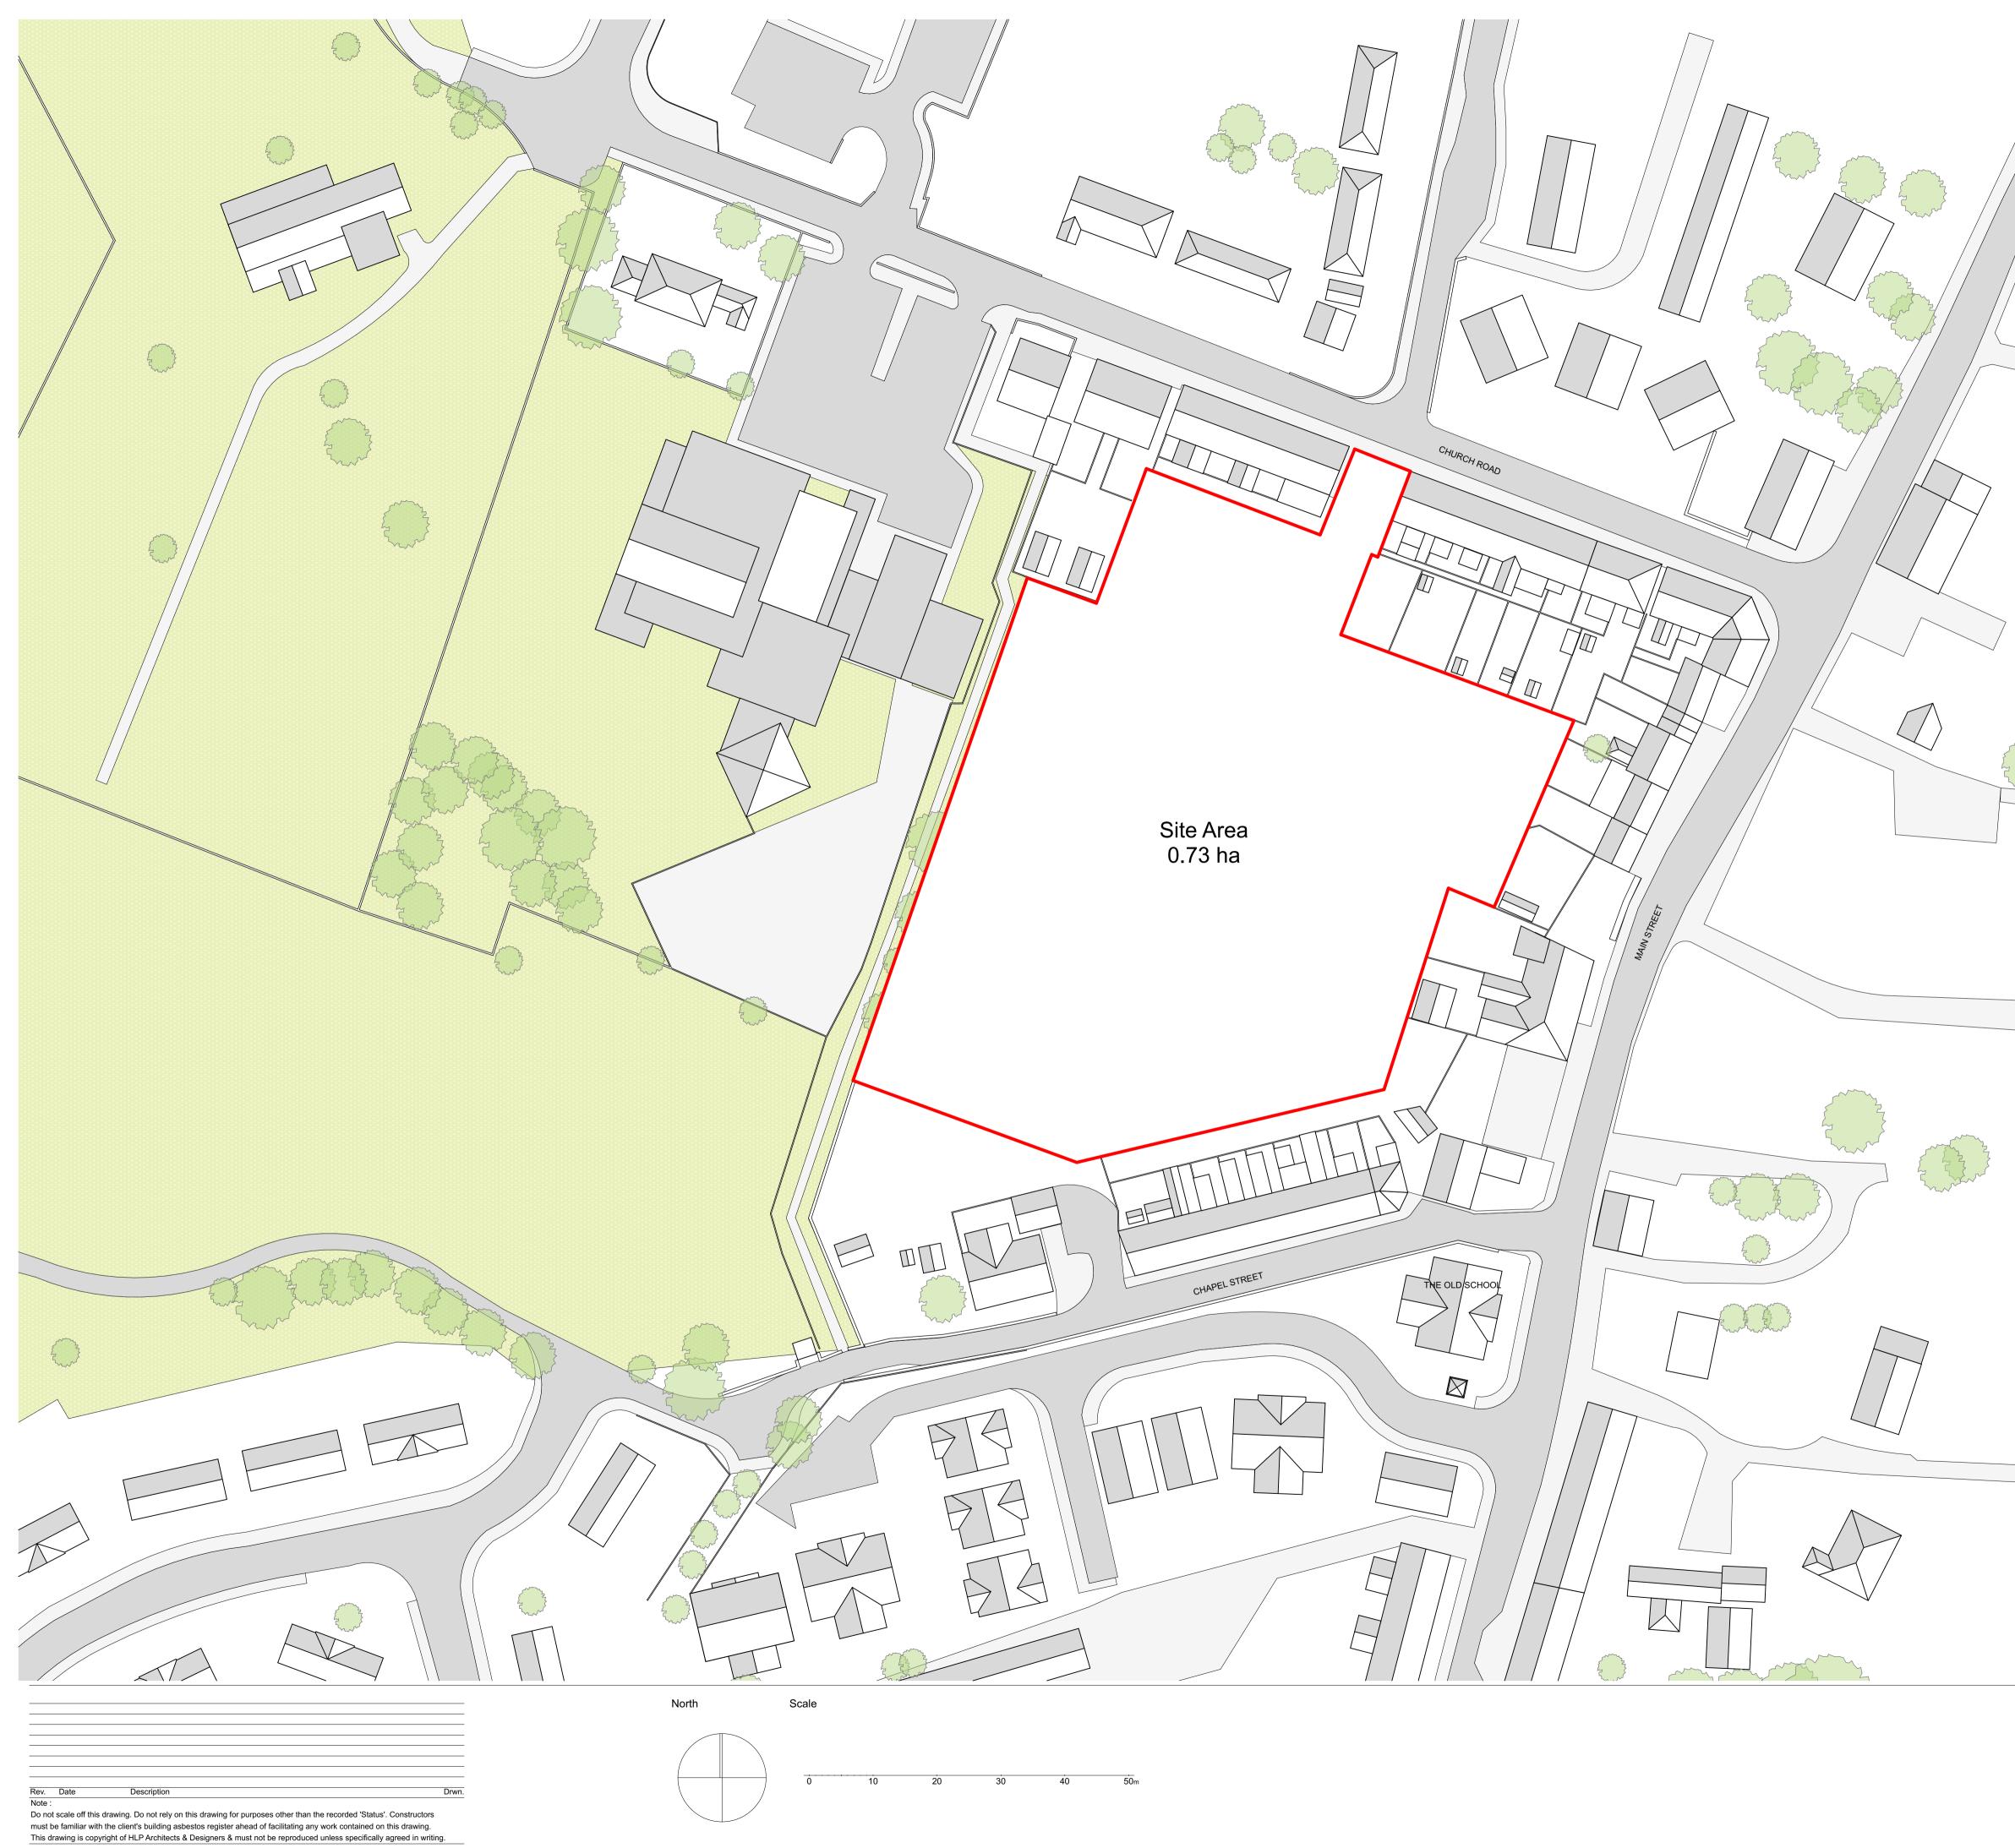

| Office Liverpool Nottingham Newcastle Preston Liverpool Address | Drawing Title Location Plan Project Distington Pig Local |  |
|-----------------------------------------------------------------|----------------------------------------------------------|--|

|         | 2808                     | GA_100_01                              | Planning    |
|---------|--------------------------|----------------------------------------|-------------|
|         | 1:500<br>Job Number      | 12 August<br>Drg. No - Revision Status | BY BY       |
|         | Big Local<br>Scales @ A1 | Date                                   | Drawn Check |
|         | Distington B             | lig Local                              |             |
|         | Location Pla<br>Project  | an                                     |             |
| Preston | Drawing Title            |                                        |             |