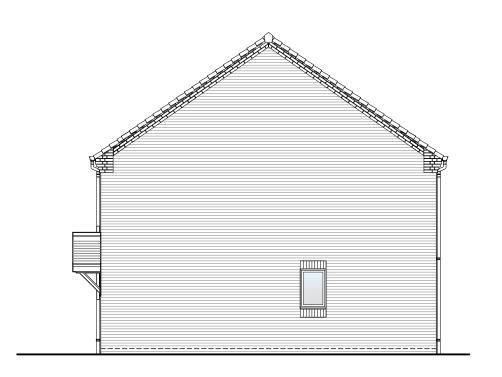

© Story Homes.
Story House, Lords Way, Kingmoor Business Park,
Carlisle, Cumbria. CA6 4SL
Tel 01228 404550
Fax 01228 404551

Left Elevation

Right Elevation

JSE TYPE

FULFORD M4(2)S

DRAWING

Planning Elevation 1/1

| DRAWN BY      | AA                                                                                      | DATE         | 16/12/19             |
|---------------|-----------------------------------------------------------------------------------------|--------------|----------------------|
| CHECKED BY    | CM, AH                                                                                  | SCALE        | 1:100@A3             |
| DWG PACK      | DRAWING NUMBER                                                                          |              | REVISION             |
| A/10          | FFD-PLE1/1                                                                              |              | В                    |
| Revisions     | Notes                                                                                   |              | Date                 |
| A<br>B        | External Services omitted<br>Bathroom window reposi<br>elevation RWP relocated<br>line. | tioned. Rear | 09/09/20<br>14/10/21 |
| ©Story Homes. |                                                                                         |              |                      |