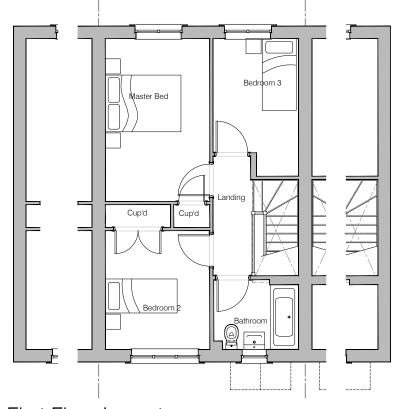

© Story Homes.
Story House, Lords Way, Kingmoor Business Park,
Carlisle, Cumbria. CA6 4SL
Tel 01228 404550
Fax 01228 404551

First Floor Layout

Technical housing standards – Nationally described space standard

|                           | '     |
|---------------------------|-------|
| Area (m²)                 | 85.36 |
| Designation               | 3B 4P |
| Bed 1                     | 11.88 |
| Bed 2                     | 8.67  |
| Bed 3                     | 7.52  |
| Bed 4                     |       |
| Bed 5                     | -     |
| Storage (m <sup>2</sup> ) | 2.72  |