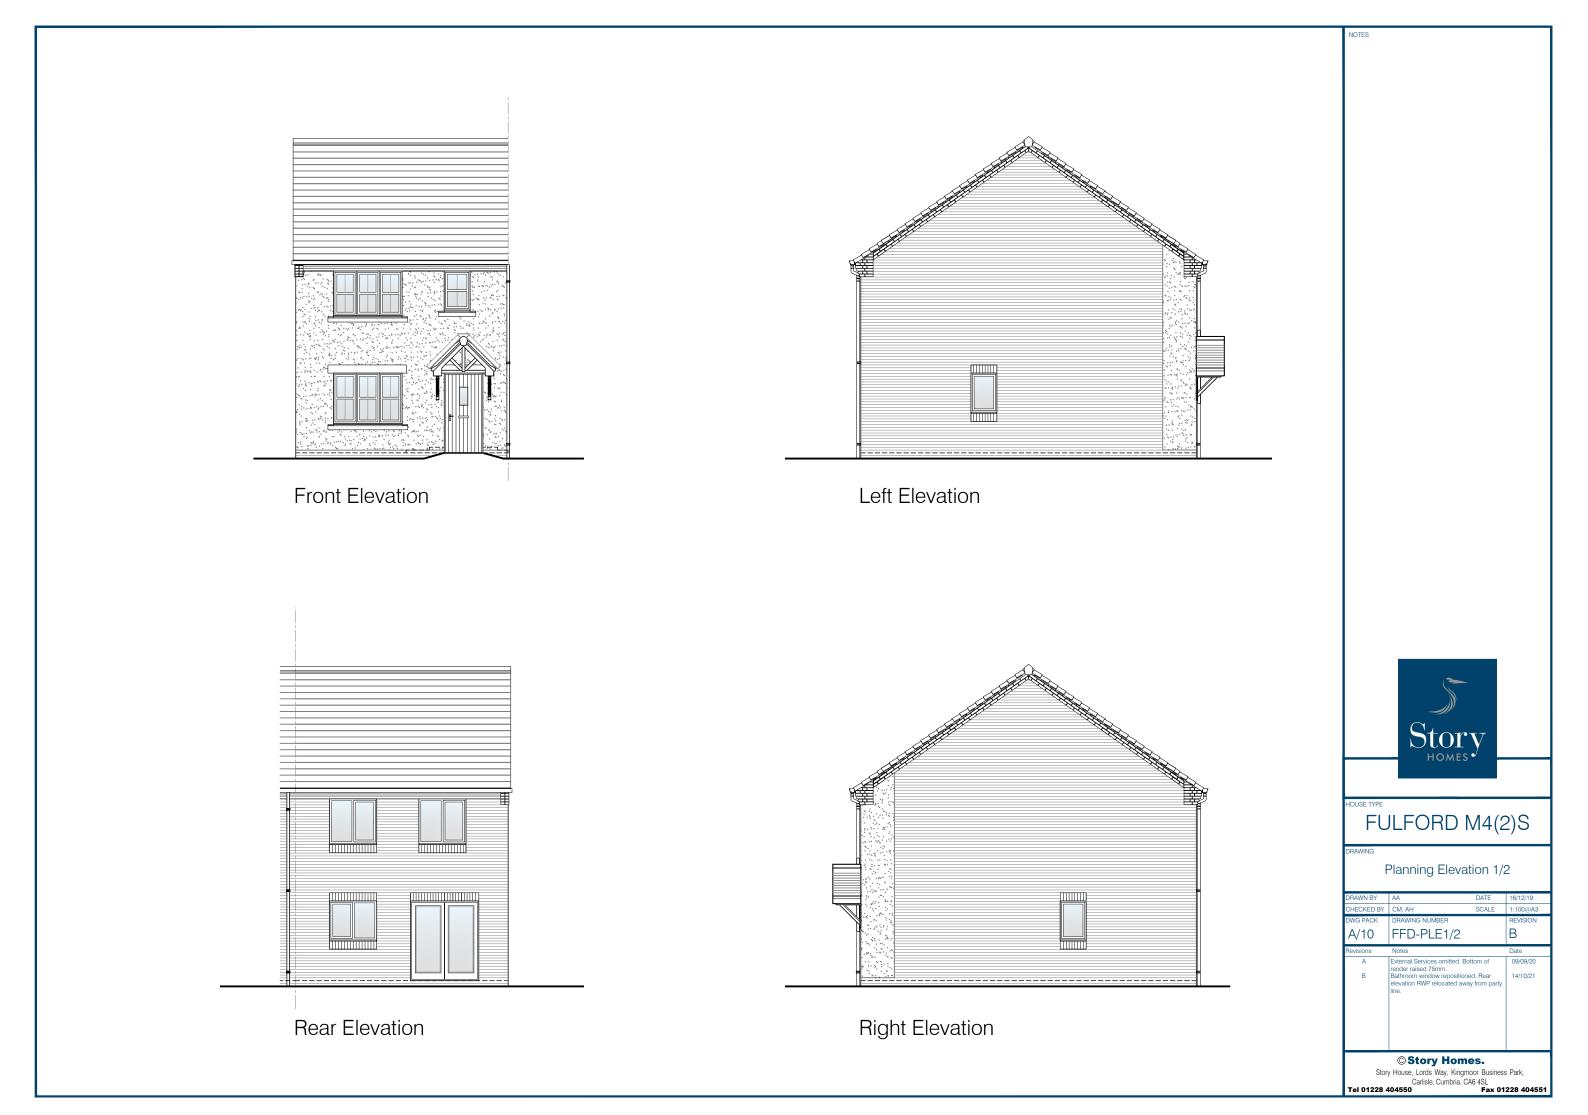

## FULFORD M4(2)S

Contents: Planning

| DRAWN BY   | AA                                               | DATE  | 16/12/19 |
|------------|--------------------------------------------------|-------|----------|
| CHECKED BY | CM, AH                                           | SCALE | NTS      |
| DWG PACK   | DRAWING NUMBER                                   |       | REVISION |
| A/10       | FFD-P-COI                                        | V     | В        |
| Revisions  | Notes                                            |       | Date     |
| А          | Updated to Pack A/02 is<br>PLP1, PLE1/1 & PLE1/2 |       | 09/09/20 |
| В          | Updated to Pack A/10 i<br>PLP1, PLE1/1 & PLE1/:  |       | 14/10/21 |

| DRAWN BY      | AA                                                                                      | DATE         | 16/12/19             |
|---------------|-----------------------------------------------------------------------------------------|--------------|----------------------|
| CHECKED BY    | CM, AH                                                                                  | SCALE        | 1:100@A3             |
| DWG PACK      | DRAWING NUMBER                                                                          |              | REVISION             |
| A/10          | FFD-PLE1/1                                                                              |              | В                    |
| Revisions     | Notes                                                                                   |              | Date                 |
| A<br>B        | External Services omitted<br>Bathroom window reposi<br>elevation RWP relocated<br>line. | tioned. Rear | 09/09/20<br>14/10/21 |
| ©Story Homes. |                                                                                         |              |                      |