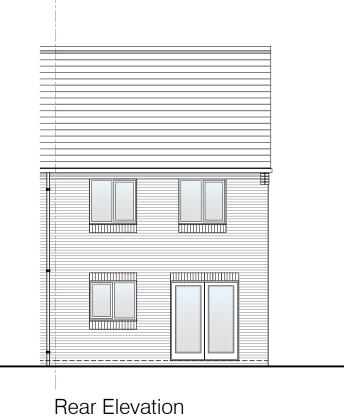

© Story Homes.
Story House, Lords Way, Kingmoor Business Park,
Carlisle, Cumbria. CA6 4SL
Tel 01228 404550
Fax 01228 404551

Left Elevation

Right Elevation

JSE TYPE

FULFORD M4(2)S

DRAWING

Planning Elevation 1/1

| DRAWN BY      | AA                                                                                      | DATE         | 16/12/19             |
|---------------|-----------------------------------------------------------------------------------------|--------------|----------------------|
| CHECKED BY    | CM, AH                                                                                  | SCALE        | 1:100@A3             |
| DWG PACK      | DRAWING NUMBER                                                                          |              | REVISION             |
| A/10          | FFD-PLE1/1                                                                              |              | В                    |
| Revisions     | Notes                                                                                   |              | Date                 |
| A<br>B        | External Services omitted<br>Bathroom window reposi<br>elevation RWP relocated<br>line. | tioned. Rear | 09/09/20<br>14/10/21 |
| ©Story Homes. |                                                                                         |              |                      |