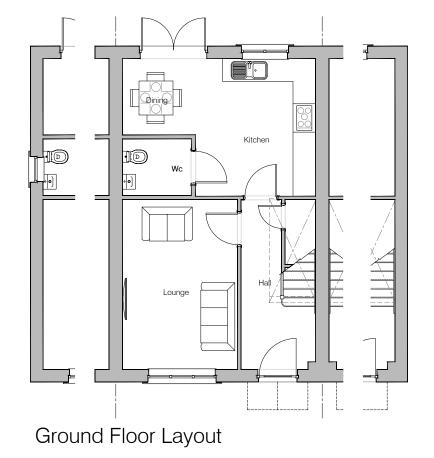

|                           | '     |
|---------------------------|-------|
| Area (m²)                 | 85.36 |
| Designation               | 3B 4P |
| Bed 1                     | 11.88 |
| Bed 2                     | 8.67  |
| Bed 3                     | 7.52  |
| Bed 4                     |       |
| Bed 5                     | -     |
| Storage (m <sup>2</sup> ) | 2.72  |

### FULFORD M4(2)S

Planning Layout 1

| DRAWN BY   | AA                                                                                                                          | DATE                       | 16/12/19 |
|------------|-----------------------------------------------------------------------------------------------------------------------------|----------------------------|----------|
| CHECKED BY | CM, AH                                                                                                                      | SCALE                      | 1:100@A3 |
| DWG PACK   | DRAWING NUMBER                                                                                                              |                            | REVISION |
| A/10       | FFD-PLP1                                                                                                                    |                            | В        |
| Revisions  | Notes                                                                                                                       |                            | Date     |
| A          | Partition layout amended<br>cupboards. Housing star<br>updated. Bathroom/Stair<br>50mm, WC/Dining partition<br>repositioned | ndards table<br>wall moved | 09/09/20 |
| В          | Bathroom window reposi                                                                                                      | tioned.                    | 14/10/21 |