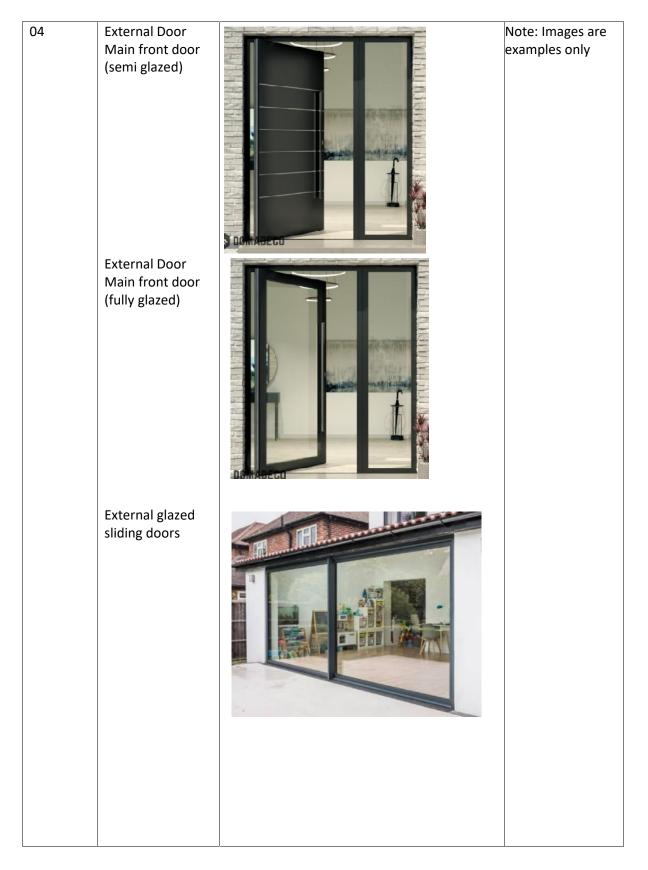

## External Material & Landscaping Schedule – Land at North Lane – Haverigg – Plot 5 (4/23/2082/0F1)

| Item | Description                                                                            | Image | Notes                                                |
|------|----------------------------------------------------------------------------------------|-------|------------------------------------------------------|
| 01   | External Wet<br>Dashed Render-<br>White/Cream                                          |       | Image is an<br>example of cream<br>wet dashed render |
| 02   | Sandtoft<br>Calderdale Edge<br>Concrete Plain<br>Roofing Tile – or<br>similar approved |       | Note: Images are<br>examples only                    |
| 03   | External<br>Windows                                                                    |       | Double glazed dark<br>grey UPVC                      |