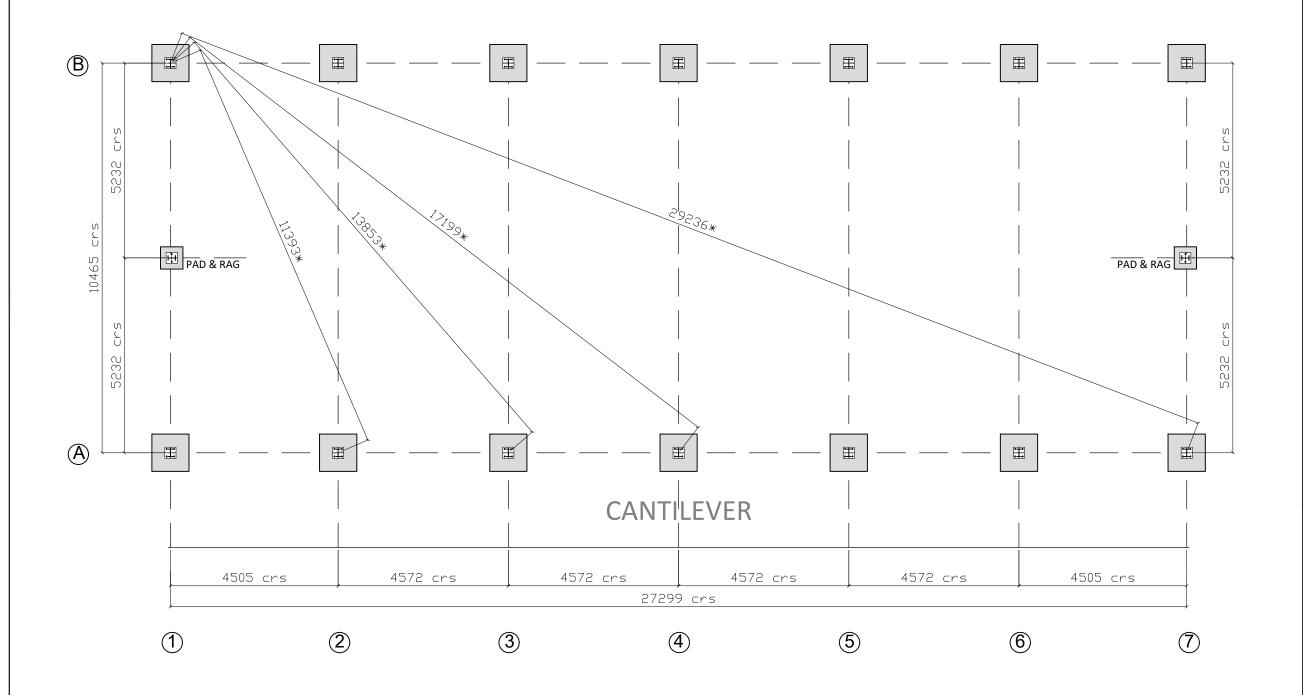

# DIMENSIONS MARKED \* ARE CHECK DIMENSIONS ONLY WITH A 8' CANTILEVER TO THIS SIDE

| SITE ADDRESS: GOSFORTH FARM SEASCALE CA20 1HP                                                                                                                                                                                                                                        |  |  |
|--------------------------------------------------------------------------------------------------------------------------------------------------------------------------------------------------------------------------------------------------------------------------------------|--|--|
| PLEASE NOTE NO ASSUMPTION SHOULD BE MADE IN RESPECT TO ANY CONSTRUCTIONAL DETAILS FROM THIS BRAWING, ALL DIMENSIONS ON THIS DRAWING MUST BE CONSIDERED APPROXIMATE. VARIATIONS MAY OCCUR DURING DETAILING, DRAWING PRODUCED FOR PLANNING PURPOSES ONLY DO NOT SCALE LIF IN DOUBT ASK |  |  |