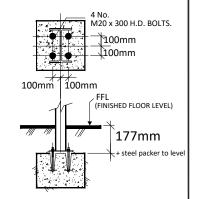

#### AGRICULTURE FOUND DETAILS

4 BOLT DETAIL

N.B. FFL IS TO BE LEVEL

HOLDING DOWN BOLT TIMBER TEMPLATE DETAIL