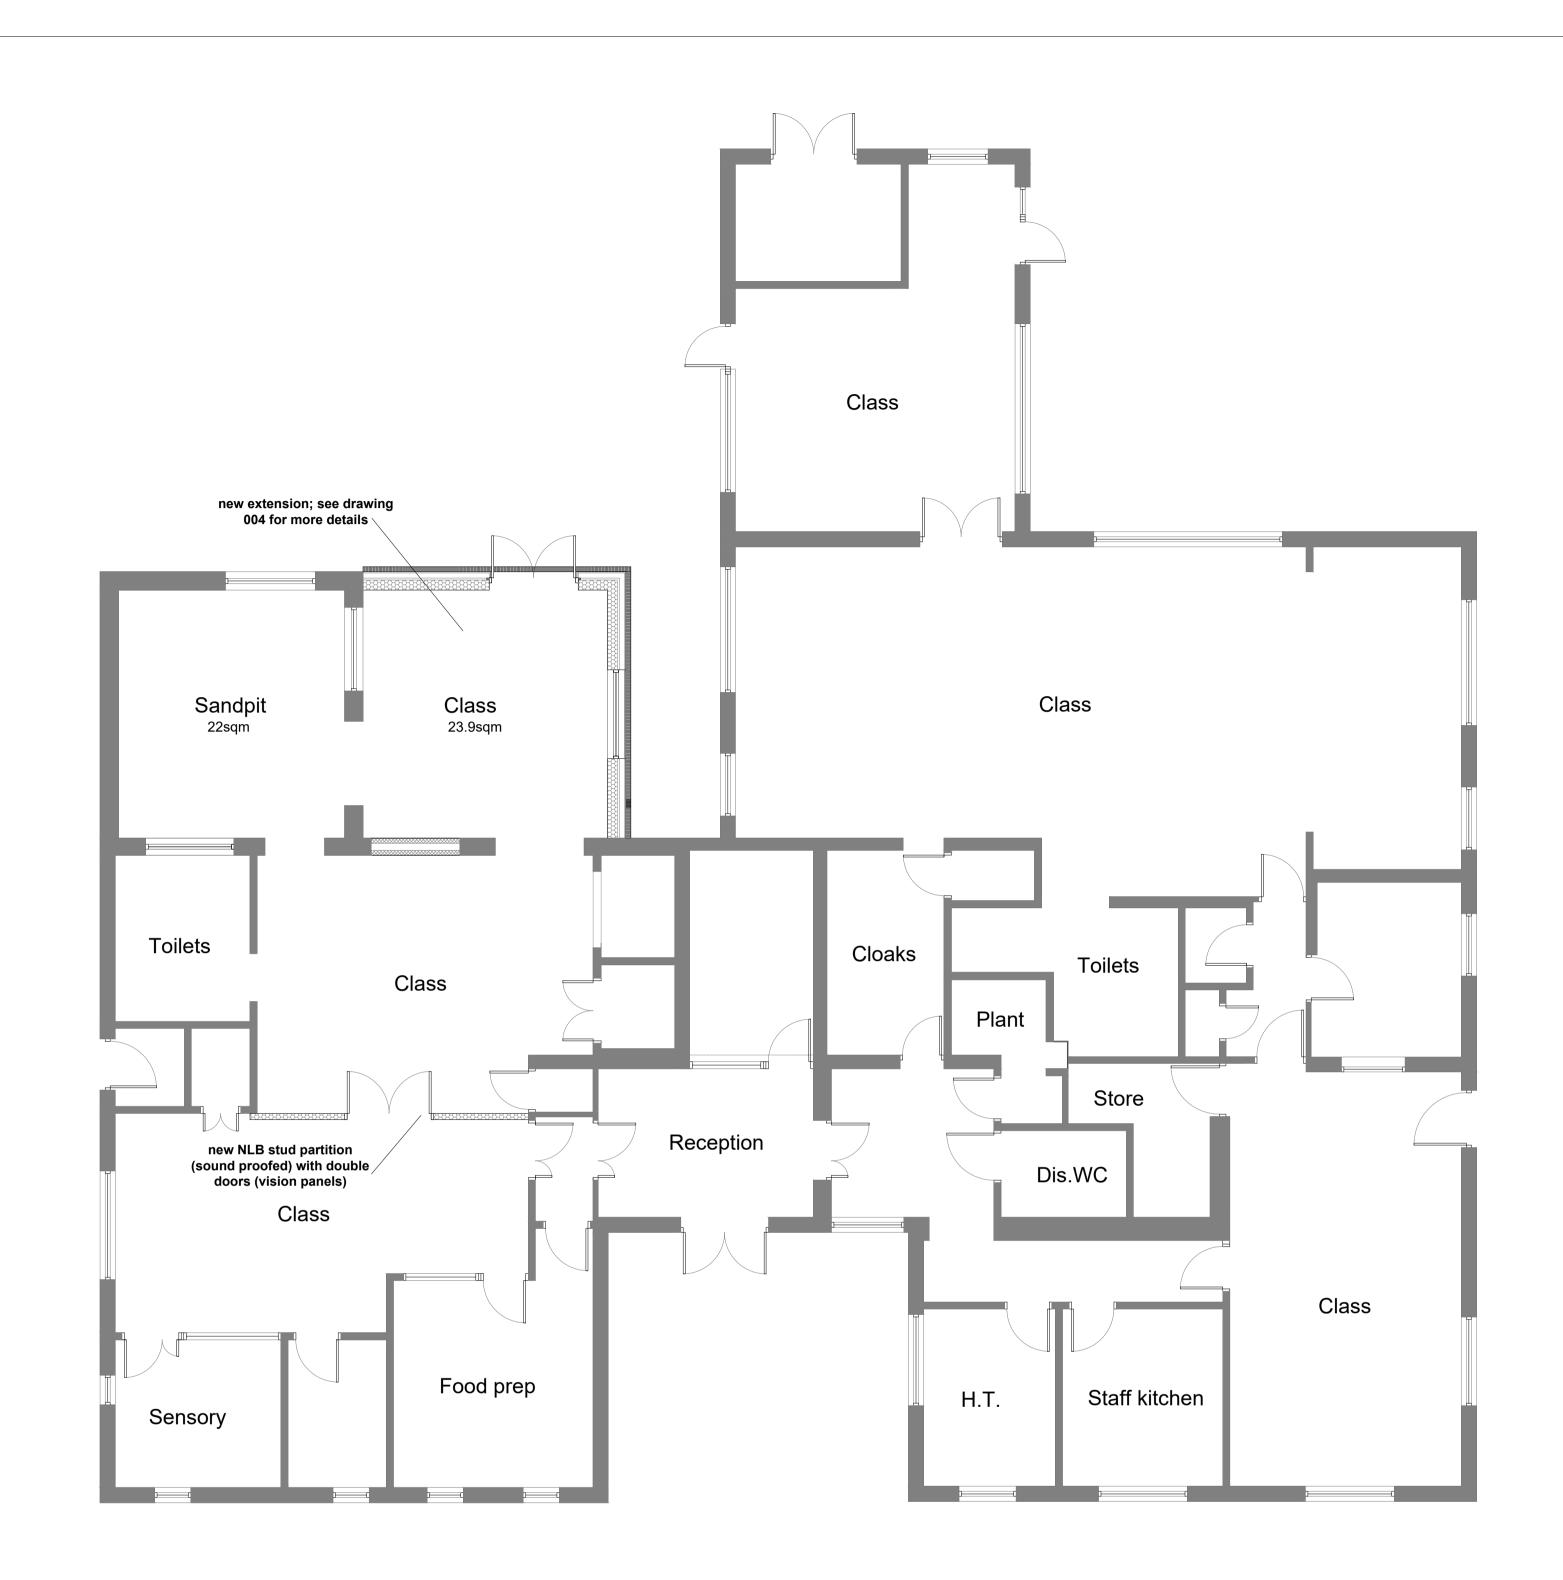

## North West Elevation



## North East Elevation



## South East Elevation



## South West Elevation

| Address<br>Project<br>Ref<br>Scale<br>Client | Frizington Nur<br>Street, Frizingt<br>Proposed Clas<br>Proposed Floo<br>FNPS-LD-003<br>1/75 & 100<br>Charlotte Oddi | ton, Cumb<br>sroom Ex<br>or & Elevat<br>Rev<br>Date | ria, CA26 3PF<br>tension |
|----------------------------------------------|---------------------------------------------------------------------------------------------------------------------|-----------------------------------------------------|--------------------------|