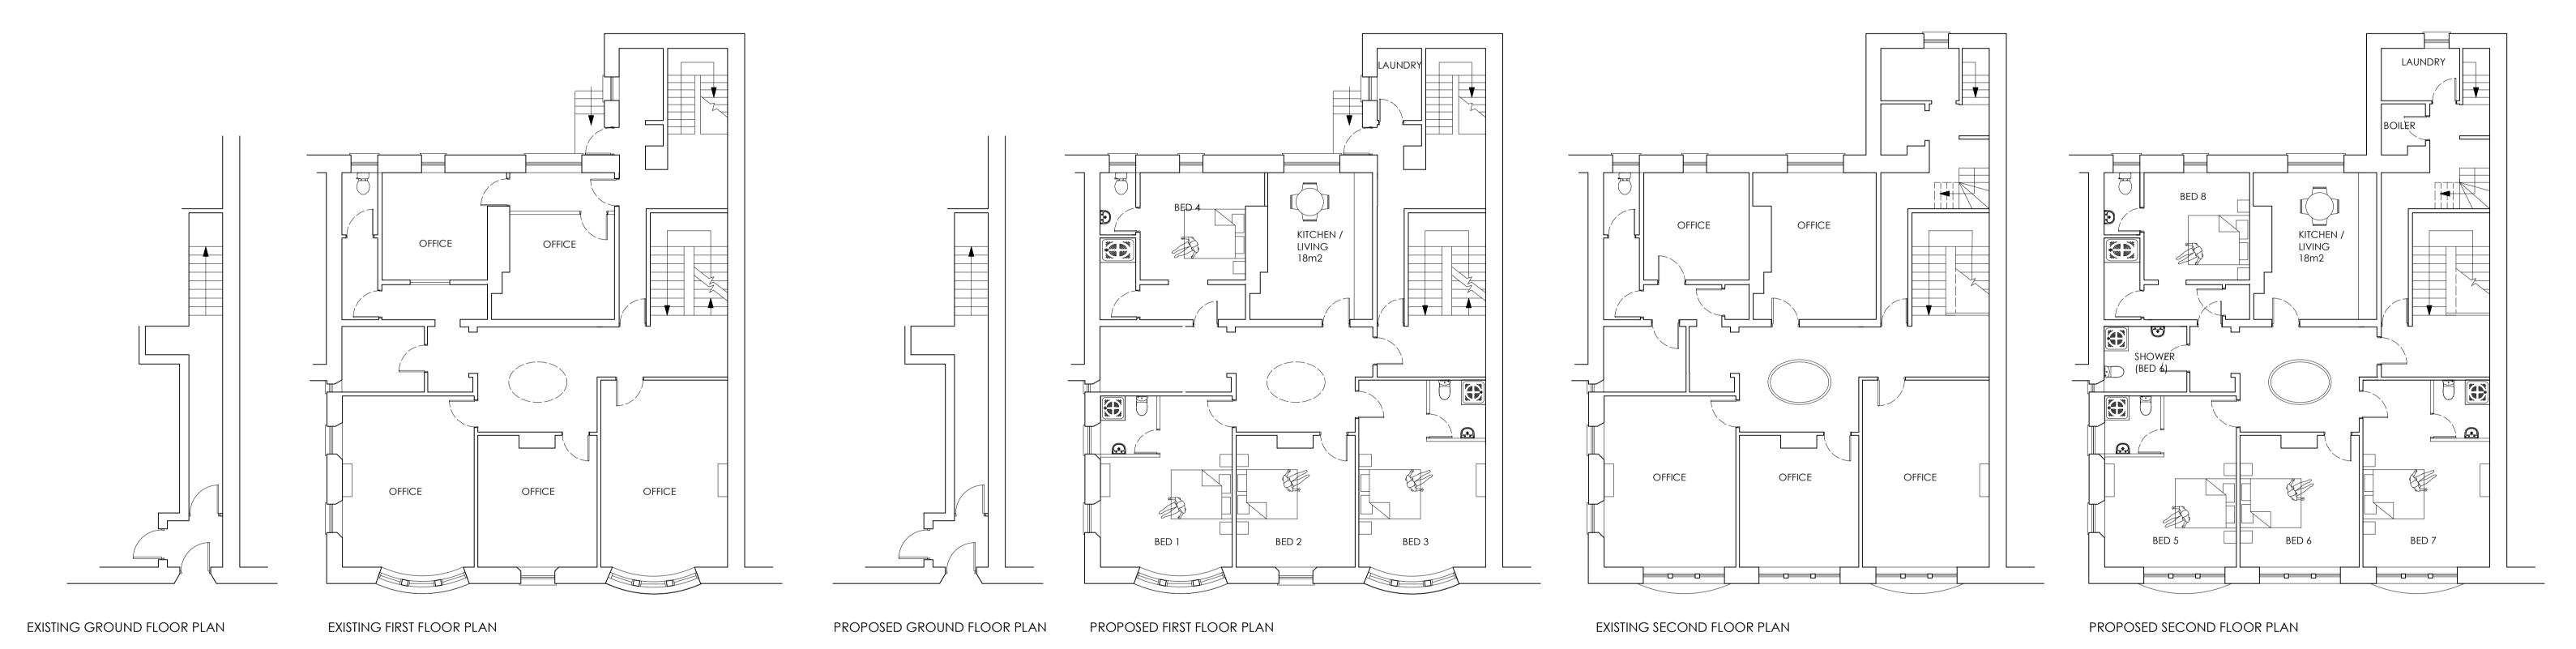

## CHANGE OF USE

Client -Mr L Mossop

Issue -

Project -

Change of Use upper floors to HMO

Location / Postcode / what3words

71 Lowther Street, Whitehaven offers.tricky.that

Drawing Title - As Existing / Proposed Floor Plans

| Job No - 1463/1 | Dwg No - 01 | Rev:- |
|-----------------|-------------|-------|
| DATE :          | SCALE:      | Paper |
| 22 Apr 2025     | 1: 100      | A1    |

RIBA Chartered ARCHITECTS

E - greenswallow@btinternet.com M - 07970 96 41 84 Registered Office: Green Swallow North Limited, Swallow Barn, Blindcrake, Cumbria, CA13 0QP ALL DIMENSIONS TO BE CHECKED ON SITE
FIGURED DIMENSIONS TO BE TAKEN IN PREFERENCE
TO SCALED DIMENSIONS
copyright Green Swallow North Limited