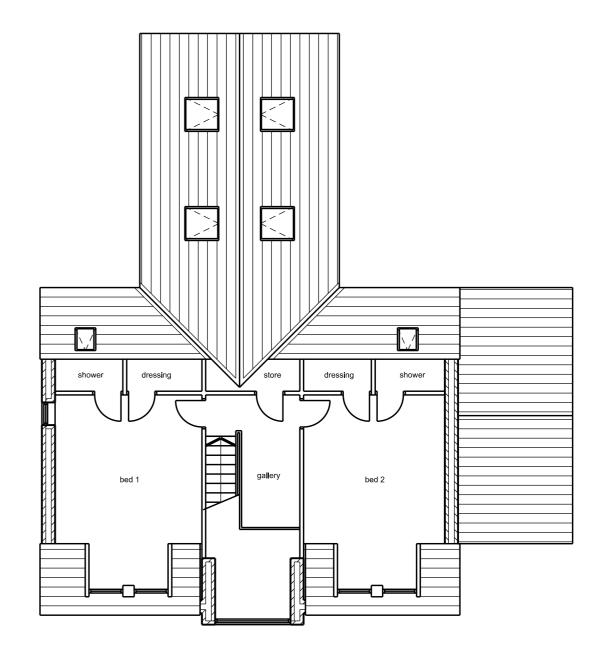

proposed roof loft floor

| SCALE 0 1m 2m 3m                                                                                                                                                                                                                                                                                                                                                                                                                                                                                                                                                                                            | 4m 5m                                                                    | 10m              | 15m | 20m | 25m                                                                                                                                                      |
|-------------------------------------------------------------------------------------------------------------------------------------------------------------------------------------------------------------------------------------------------------------------------------------------------------------------------------------------------------------------------------------------------------------------------------------------------------------------------------------------------------------------------------------------------------------------------------------------------------------|--------------------------------------------------------------------------|------------------|-----|-----|----------------------------------------------------------------------------------------------------------------------------------------------------------|
| This scheme is subject to town planning and all other necessary consents.<br>Dimensions, area and levels where given are only approximate and subject to<br>site survey. All dimensions are to be checked on site. Any discrepancies or<br>variations are to be reported to the clean before work commences. Figured<br>dimensions only are to be taken from this drawing.<br>This drawing is to be read in conjunction with all relevent consultants' and/or<br>specialists drawings/documents and any discrepancies or variations are to be<br>notified to the client before the affected work commences. | Rev 02 mar 2022<br>Rev 03 apr 2022<br>Rev 04 apr 2022<br>Rev 05 apr 2022 | Client amendment |     | J   | Client Mr. K. Wirga Job Title Proposed new dwelling on land to the south of 6 Rose Gardens, Gilgarran Drawing Title Proposed ground and root Ioft floors |