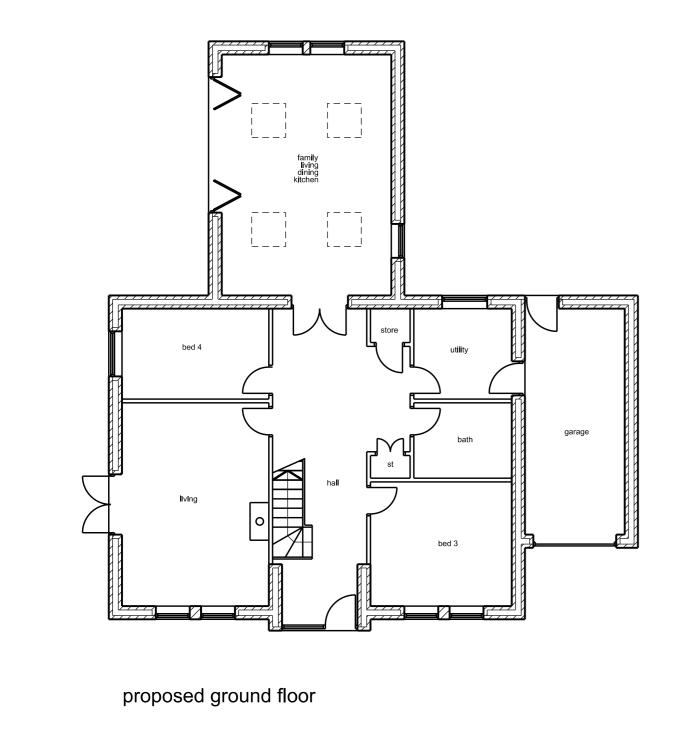

proposed roof loft floor

| SCALE 0 1m 2m 3m                                                                                                                                                                                                                                                                                                                                                                                                                                                                                                                                                                                            | 4m 5m                                                                    | 10m              | 15m | 20m | 25m                                                                                                                                                      |
|-------------------------------------------------------------------------------------------------------------------------------------------------------------------------------------------------------------------------------------------------------------------------------------------------------------------------------------------------------------------------------------------------------------------------------------------------------------------------------------------------------------------------------------------------------------------------------------------------------------|--------------------------------------------------------------------------|------------------|-----|-----|----------------------------------------------------------------------------------------------------------------------------------------------------------|
| This scheme is subject to town planning and all other necessary consents.<br>Dimensions, area and levels where given are only approximate and subject to<br>site survey. All dimensions are to be checked on site. Any discrepancies or<br>variations are to be reported to the clean before work commences. Figured<br>dimensions only are to be taken from this drawing.<br>This drawing is to be read in conjunction with all relevent consultants' and/or<br>specialists drawings/documents and any discrepancies or variations are to be<br>notified to the client before the affected work commences. | Rev 02 mar 2022<br>Rev 03 apr 2022<br>Rev 04 apr 2022<br>Rev 05 apr 2022 | Client amendment |     | J   | Client Mr. K. Wirga Job Title Proposed new dwelling on land to the south of 6 Rose Gardens, Gilgarran Drawing Title Proposed ground and root Ioft floors |