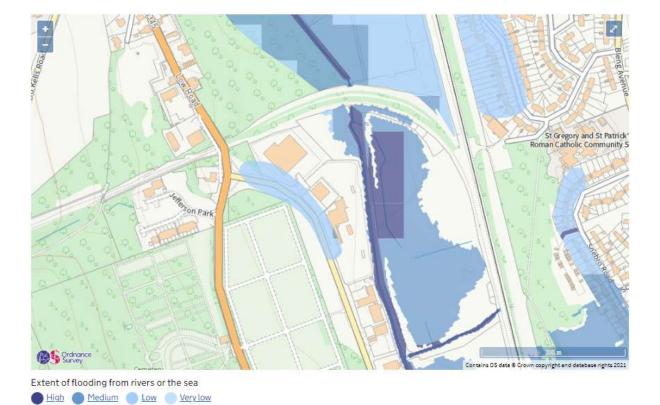

When the reconfigured buildings are rewired this will be at an elevation to existing ground floor level

Extent of flooding from rivers or the sea