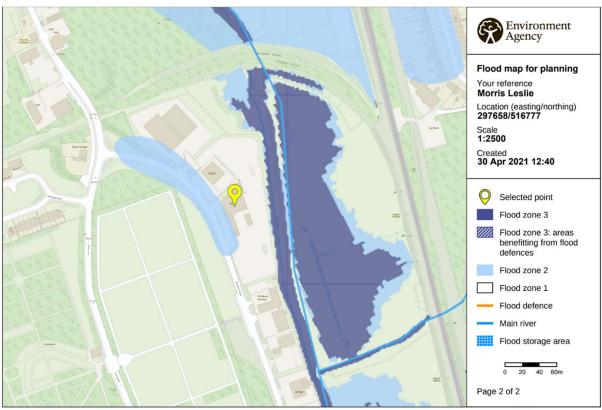

## JT Atkinson & Sons Ltd t/a JT Atkinson Builders Merchants

Morris Leslie Plant Hire Meadow Road Whitehaven CA28 9HY

© Environment Agency copyright and / or database rights 2021. All rights reserved. © Crown Copyright and database right 2021. Ordnance Survey licence number 100024198.

The land on which the existing buildings are sited is at a substantive elevation to the adjacent Pow Beck and it has not been known to have become submerged in recent extreme flood events.

The buildings are existing and will have portions removed improving stormwater storage capacity