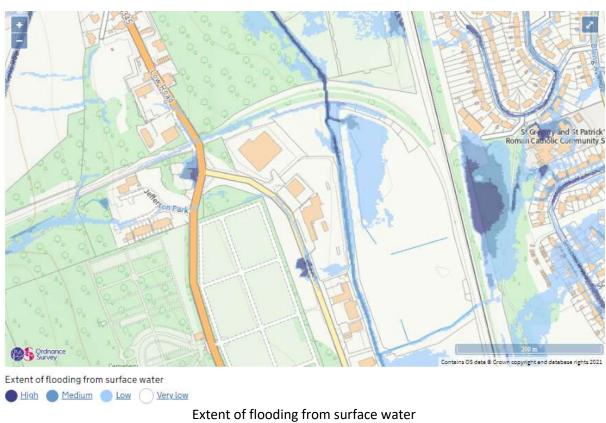

The land on which the existing buildings are sited is at a substantive elevation to the adjacent Pow Beck and it has not been known to have become submerged in recent extreme flood events.

The buildings are existing and will have portions removed improving stormwater storage capacity