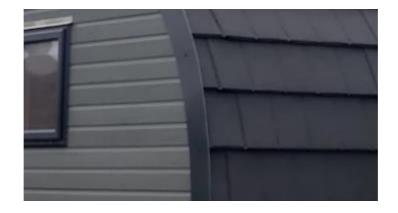

Dear Nick,

Please see below materials information submitted to the council, these cover all of the external finishes, other than glass.

Roof tile external finish in Grey - this is a lightweight britmet roof tile. Exterior maintenance free cladding in Grey to rear elevation. Exterior maintenance free cladding in Siberian larch under canopy area.

The roof tile is shown on the above image, and the grey below.

-----