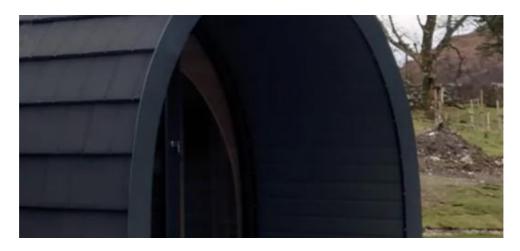

Dear Nick,

Please see below materials information submitted to the council, these cover all of the external finishes, other than glass.

Roof tile external finish in Grey - this is a lightweight britmet roof tile. Exterior maintenance free cladding in Grey to rear elevation. Exterior maintenance free cladding in Siberian larch under canopy area.

The roof tile is shown on the above image, and the grey below.

-----