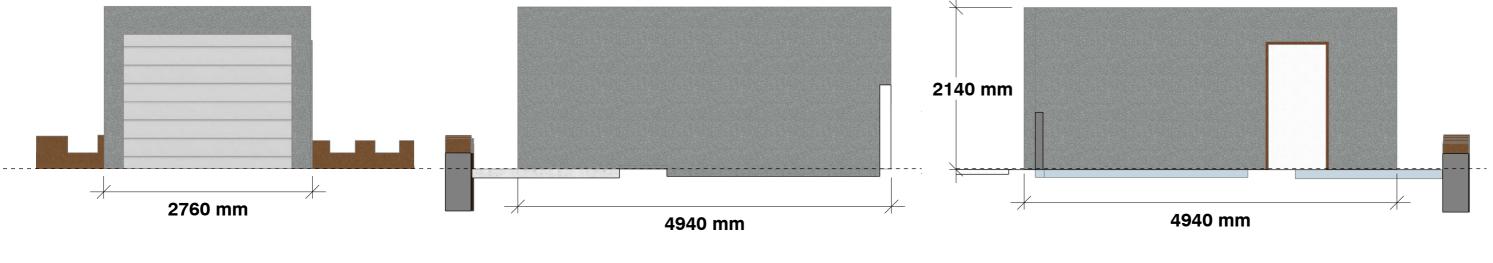

**Exsiting garage Front Elevation** 

**Existing garage (East) Side Elevation** 

**Existing garage (West) Side Elevation** 

This scheme is subject to planning and all other necessary consents.

All dimensions are to be checked on site. Any discrepancies or variations are to be amended before affected work commences. Figured dimensions only are to be taken from this drawing.

Rev 01 - Feb 2024 - First Issue

Drg: E003

Applicant: Mr. L. Barwise Date: Feb 2024

Job Title: Proposed Single story house extension & garage

**Drawing Title: Exsiting garage Elevations** 

Scale: 1:50 @ A3 (Unless otherwise stated on drawing section)