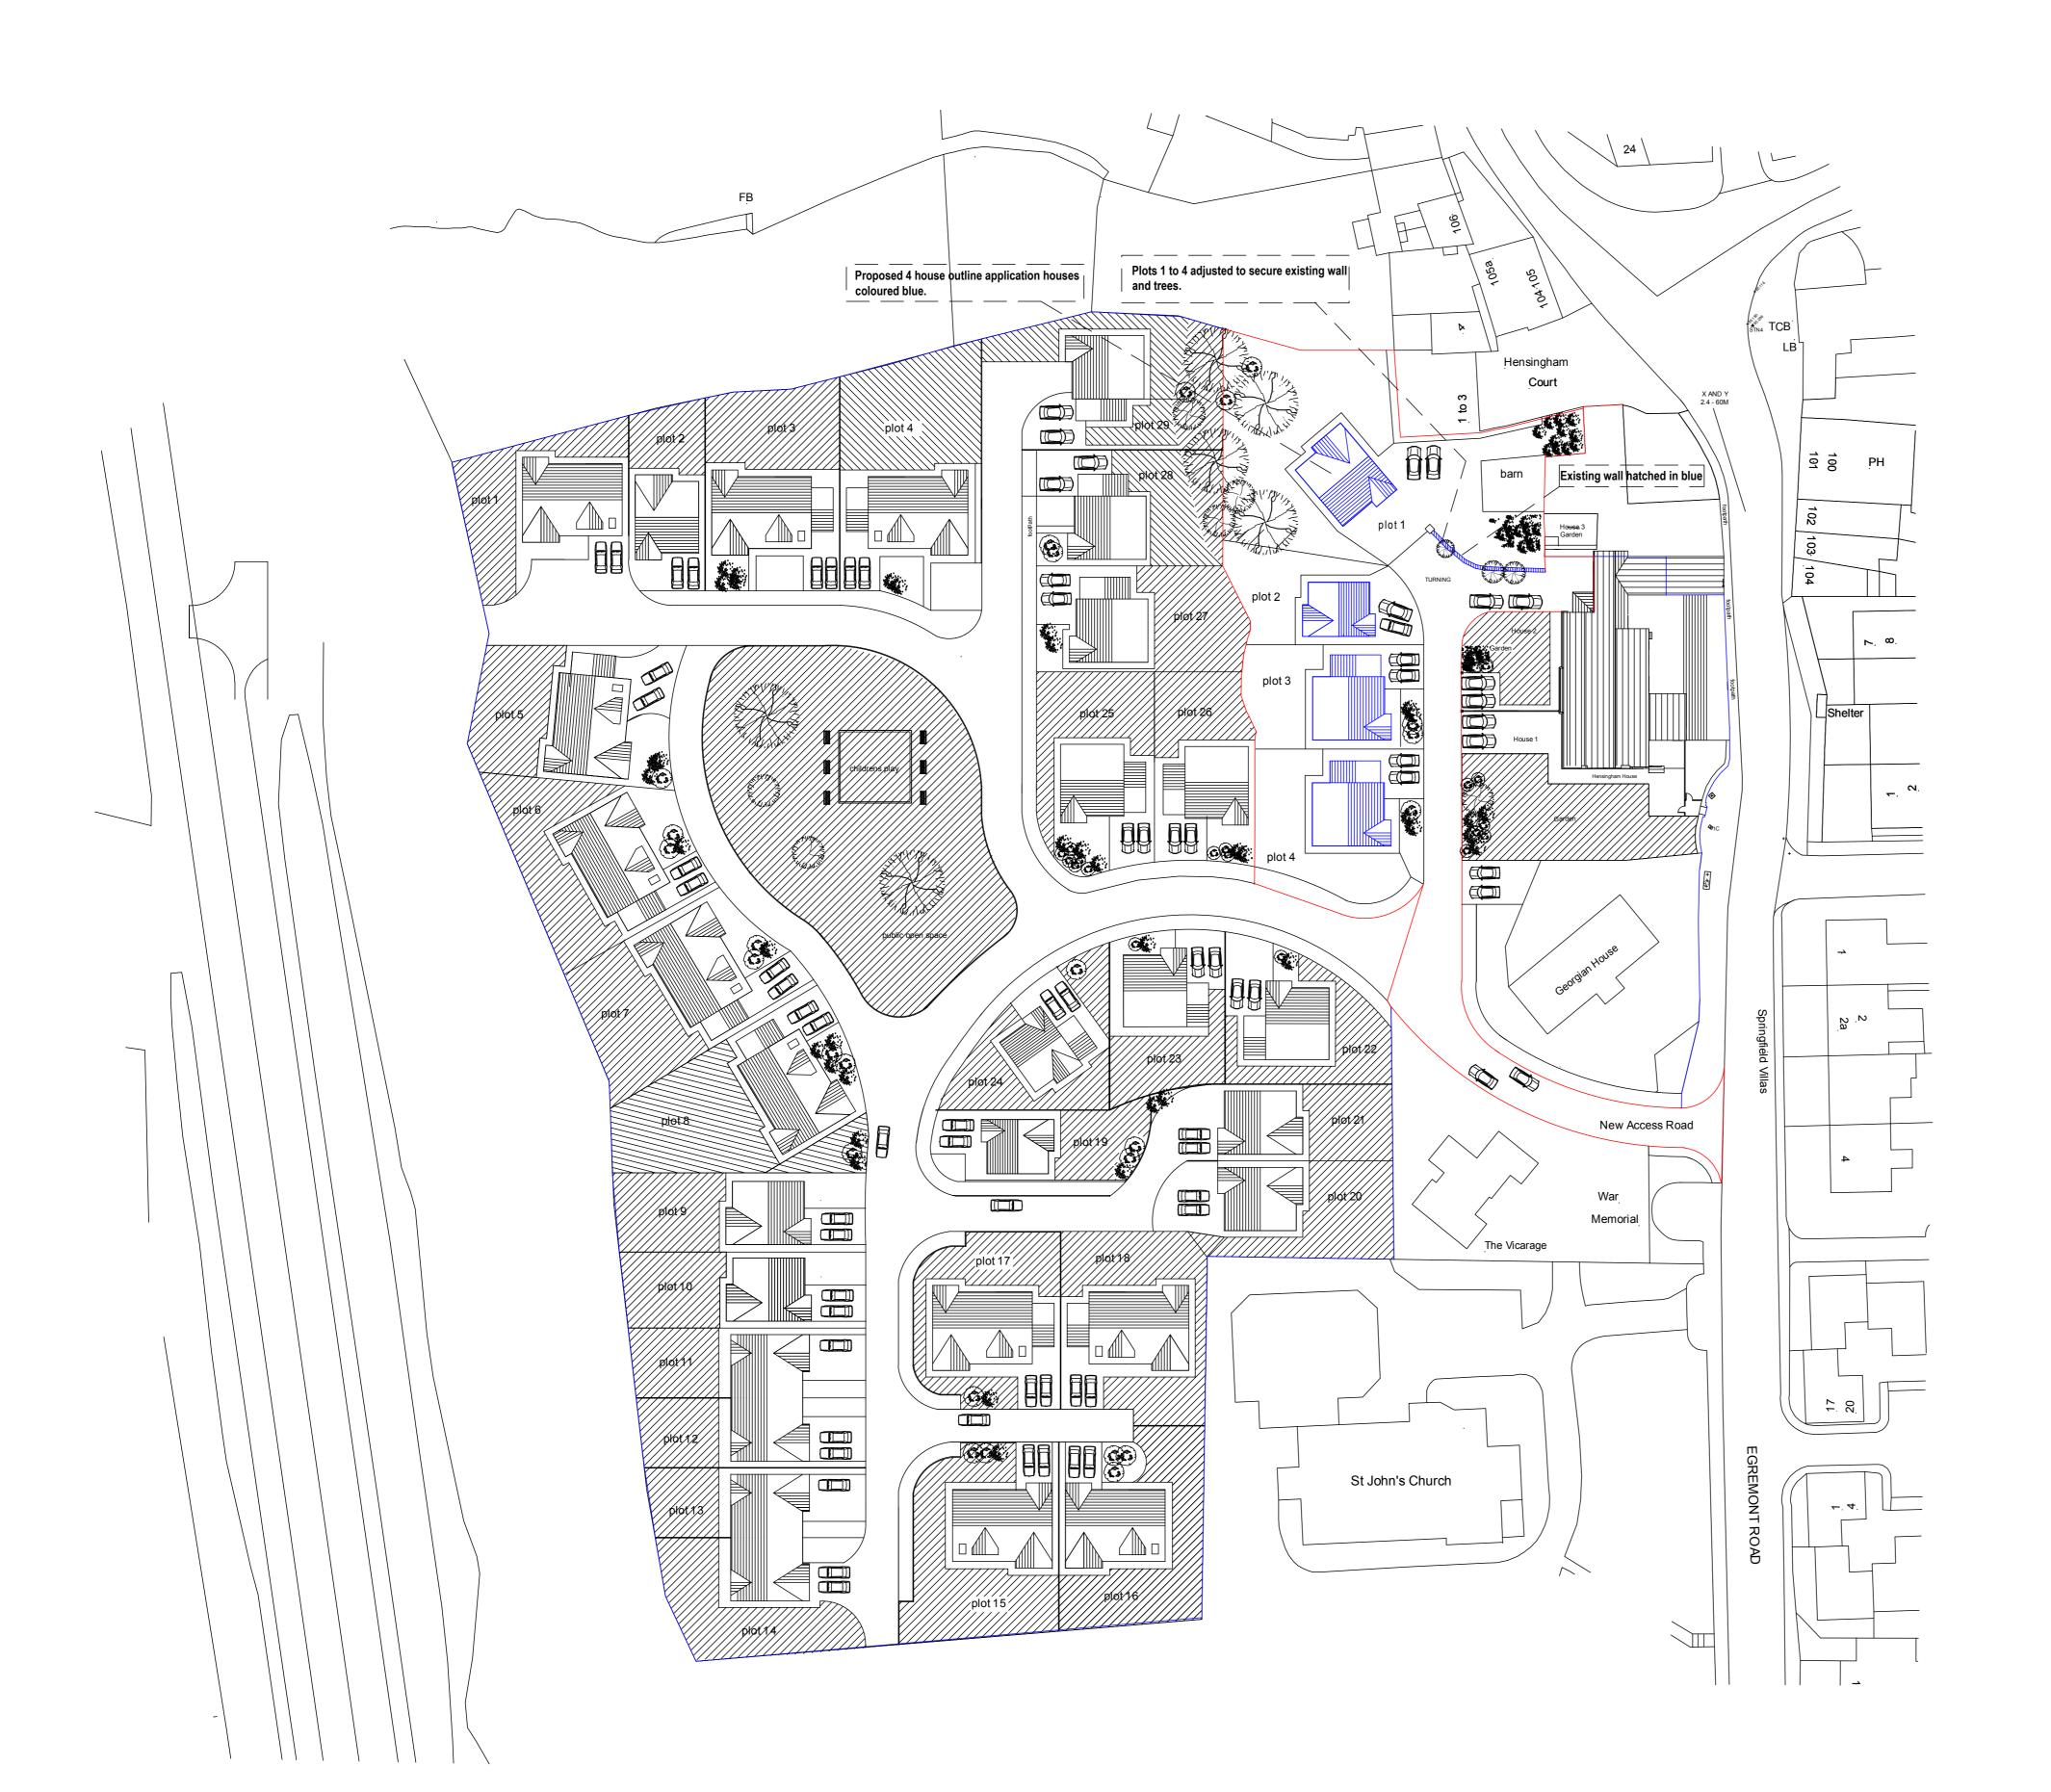

|  | Date .   | July 22         | Officered by | . 03                                              |                             |           |
|--|----------|-----------------|--------------|---------------------------------------------------|-----------------------------|-----------|
|  | Scales : | Elevations :    |              | Detail :                                          | OUTLINE APPLICATION         |           |
|  |          | Floor Plans :   |              | Title:                                            | PROPOSED DEVELOPMENT PLO    | OTS 1-4   |
|  |          | Block Plan :    | 1 : 500      |                                                   | EXISTING WALL RETAINED AS D | DETAILED. |
|  |          | Location Plan : |              | Address: HENSINGHAM HOUSE, HENSINGHAM, WHITEHAVEN |                             |           |
|  |          | Sections :      |              |                                                   | CUMBRIA .                   |           |