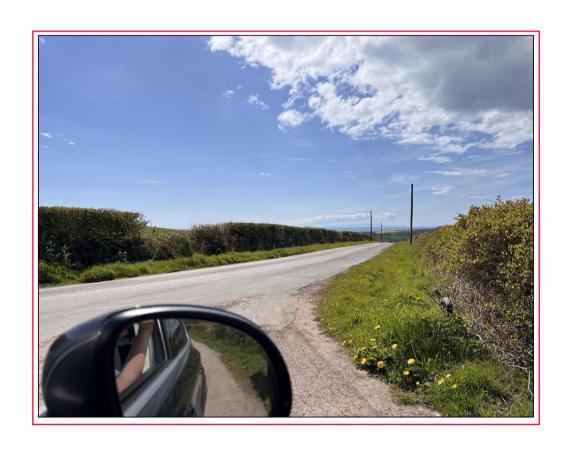

Existing Splays.

1:1250 scale on A1

View sat in the existing farm junction facing east towards brow of hill identified on the OS extract adjacent - 166m

View sat in the existing farm junction facing West towards brow of hill identified on the OS extract adjacent. Limit of visibility of cars is just past the second telegraph wire on the left of the picture - 159m