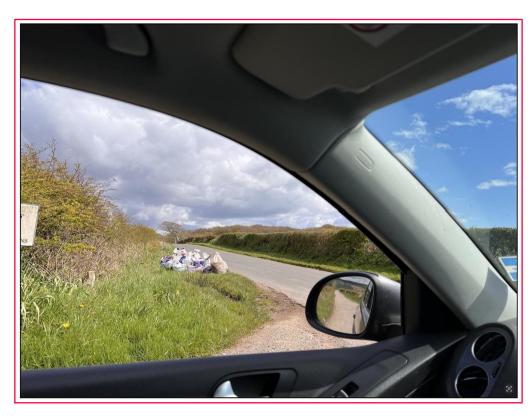

Existing Splays.

1:1250 scale on A1

View sat in the existing farm junction facing east towards brow of hill identified on the OS extract adjacent - 166m

View sat in the existing farm junction facing West towards brow of hill identified on the OS extract adjacent. Limit of visibility of cars is just past the second telegraph wire on the left of the picture - 159m