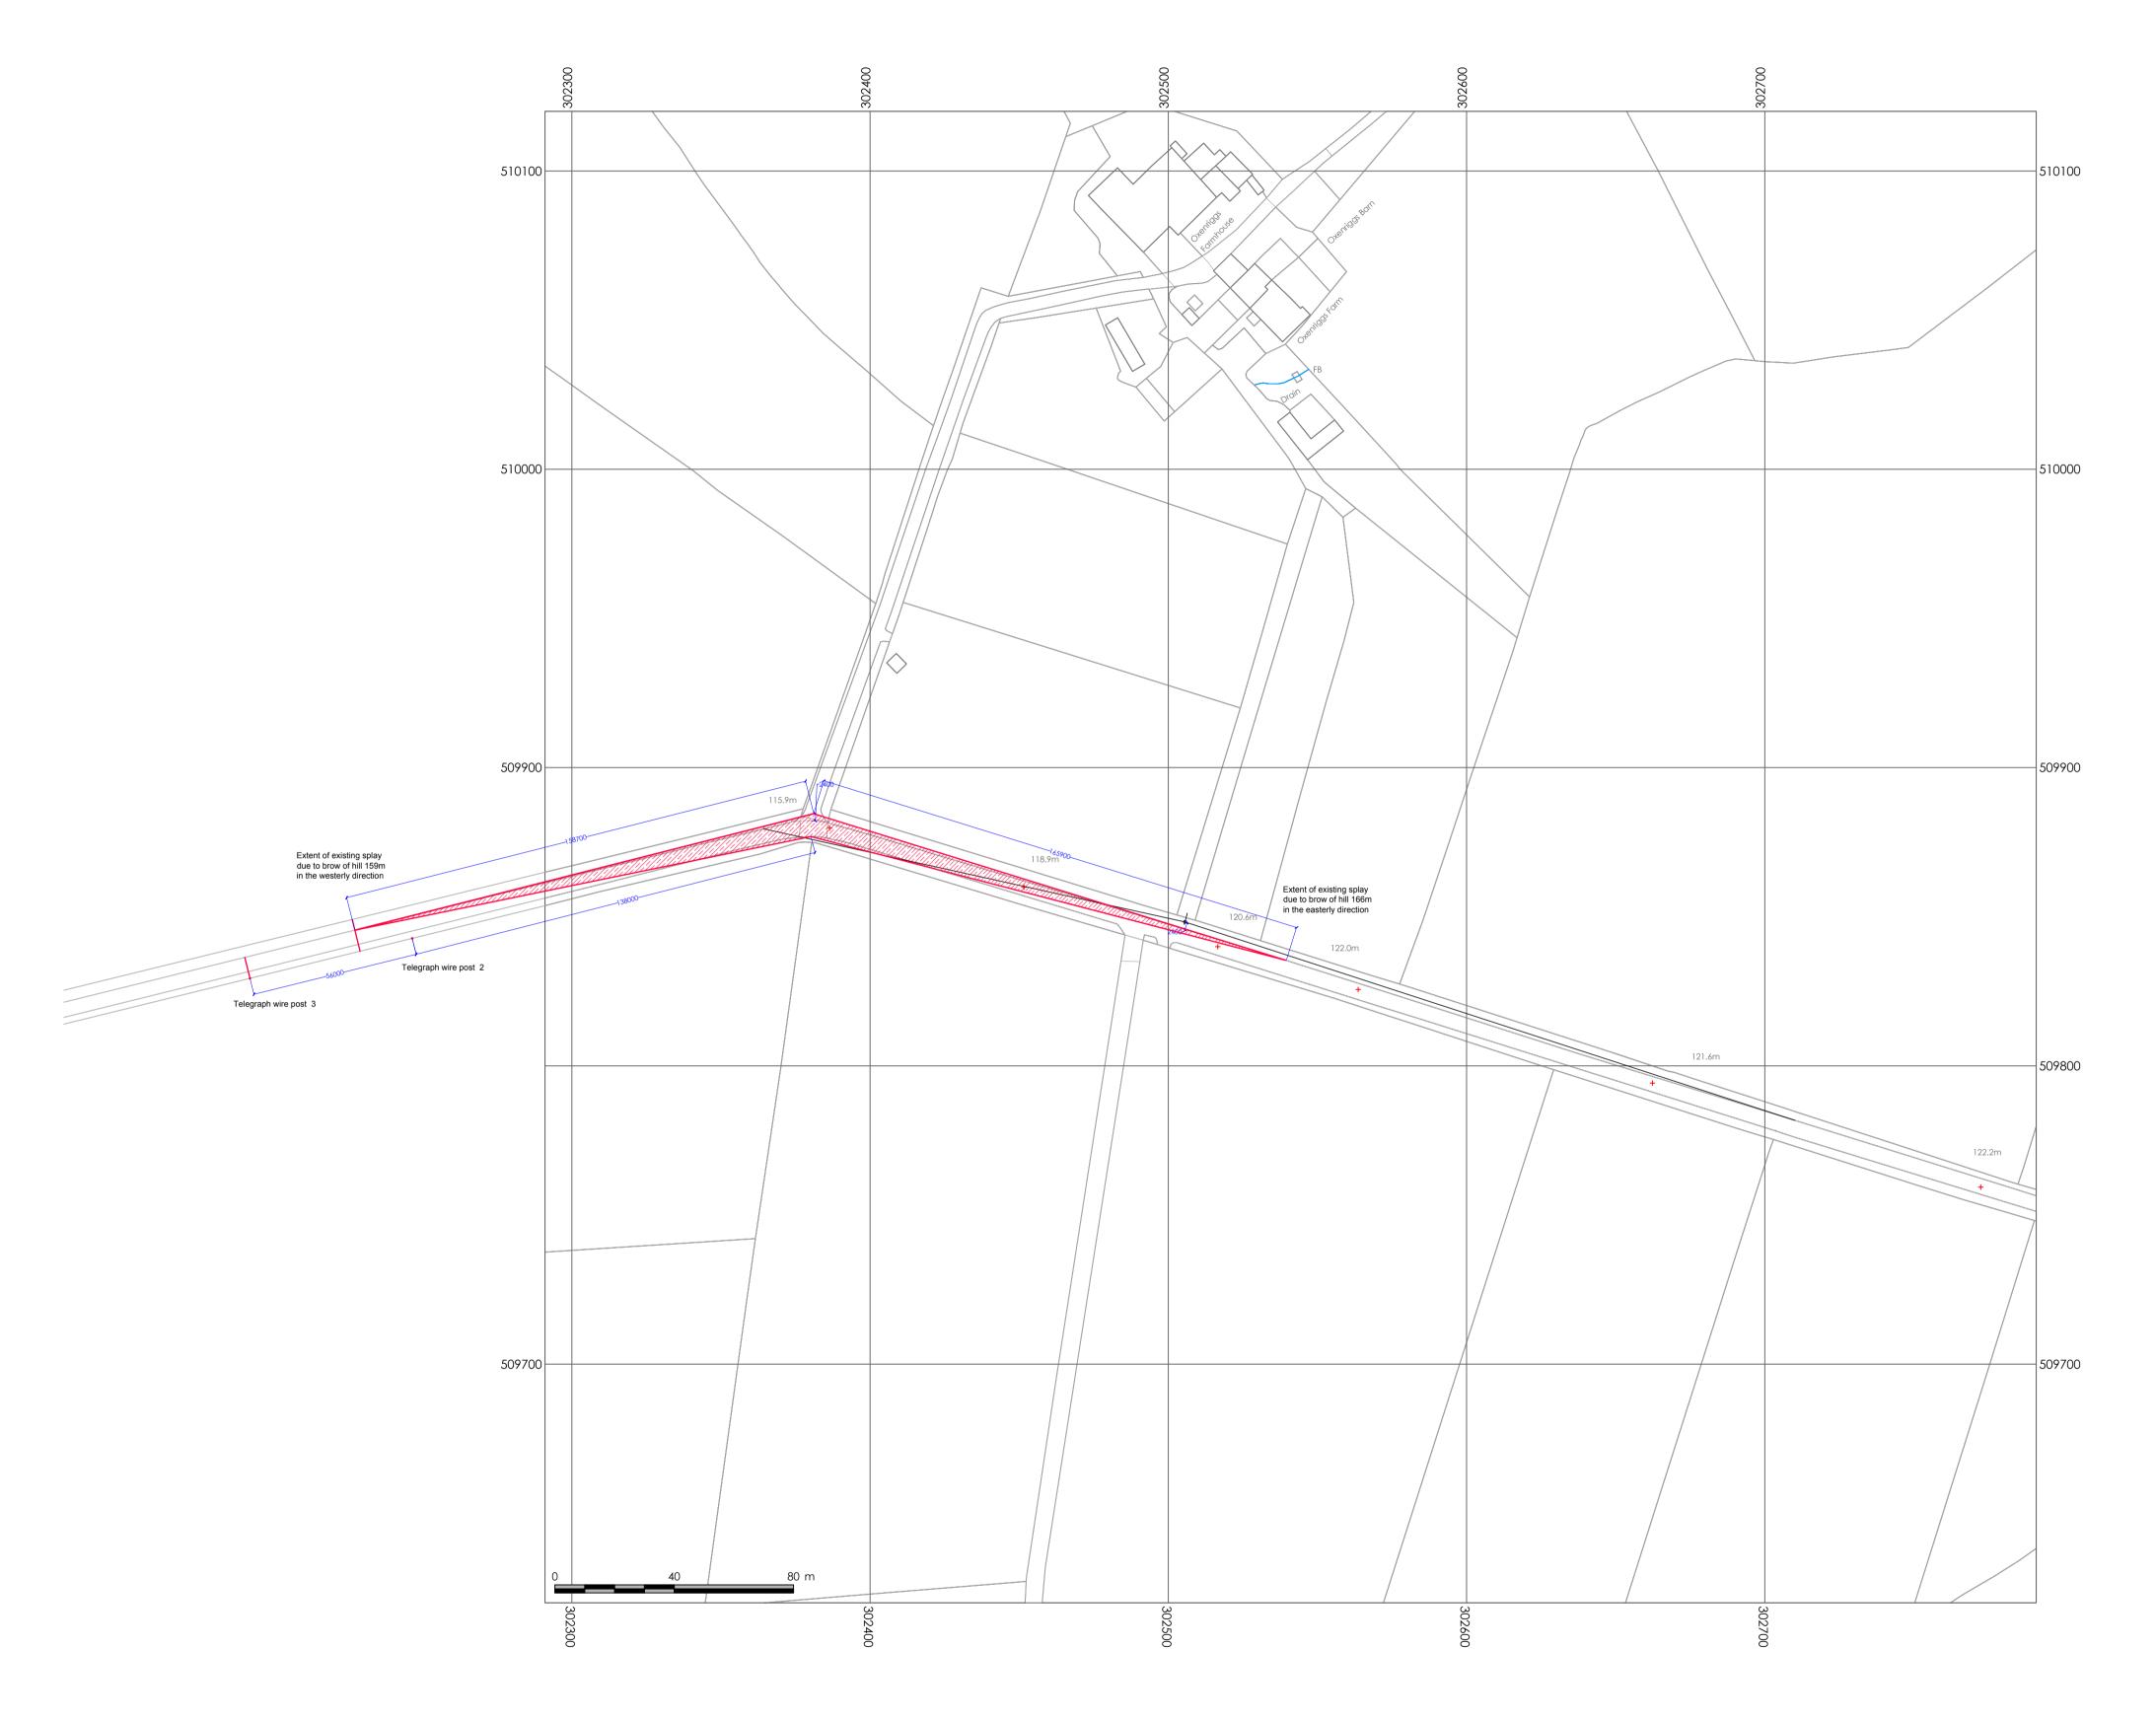

Existing Splays.

1:1250 scale on A1

View sat in the existing farm junction facing east towards brow of hill identified on the OS extract adjacent - 166m

View sat in the existing farm junction facing West towards brow of hill identified on the OS extract adjacent. Limit of visibility of cars is just past the second telegraph wire on the left of the picture - 159m

Existing Farm Entrance Limits of current visibility

OXENRIGGS FARMHOUSE HAILE

Eileen Chapman

DRAWING NO.: 24.08.02a
SCALE: As Noted @A1
DRAWN BY: CW

DRAWN BY: CW
DATE: March 2024

Carolyn Williamson 07773 329572 | Paul Kitchin 07968 094847