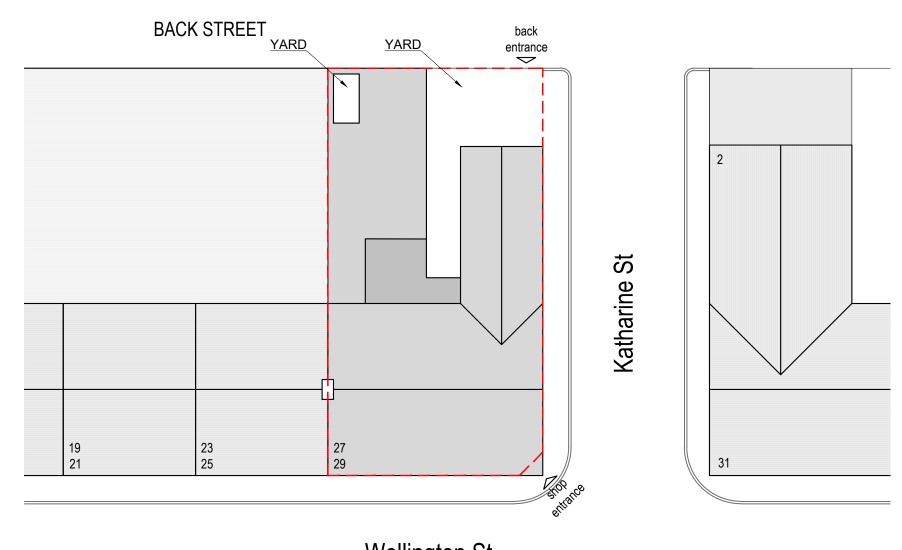

Wellington St

| LEGEND<br>— — APPLICANT SITE                                                                                                                                                                                                                                            |                         |                      |
|-------------------------------------------------------------------------------------------------------------------------------------------------------------------------------------------------------------------------------------------------------------------------|-------------------------|----------------------|
|                                                                                                                                                                                                                                                                         |                         |                      |
| Notes.<br>This drawing is protected by copyright and must not be copied or<br>reproduced without the written consent of M&P Gadsden Consulting<br>Engineers Ltd. No dimensions are to be scaled from this drawing. All<br>dimensions and sizes to be checked on site. © |                         |                      |
| Rev. Date. Notes. Init.                                                                                                                                                                                                                                                 |                         |                      |
| Client: P&L Enterprise (Cumbria) Ltd<br>Project: Bargain Booze<br>27 Wellington St<br>Millom<br>LA18 4DF                                                                                                                                                                |                         |                      |
| Drawing Title.<br>EXISTING SITE PLAN                                                                                                                                                                                                                                    |                         |                      |
| Status. PLANNING APPLICATION                                                                                                                                                                                                                                            |                         |                      |
| Date.<br>18/09/20                                                                                                                                                                                                                                                       | Drawn.<br>TV            | Scale.<br>1:200 - A3 |
| Drawing No.<br>19390                                                                                                                                                                                                                                                    | -PL-02                  | Revision.            |
| M & P G<br>Consulting Eng<br>Unit 20<br>Meetings Industrial<br>Park Road<br>Barrow-in-Furness<br>Cumbria<br>LA14 4TL                                                                                                                                                    | gineers Ltd<br>Estate T | rel: 01229 813333    |