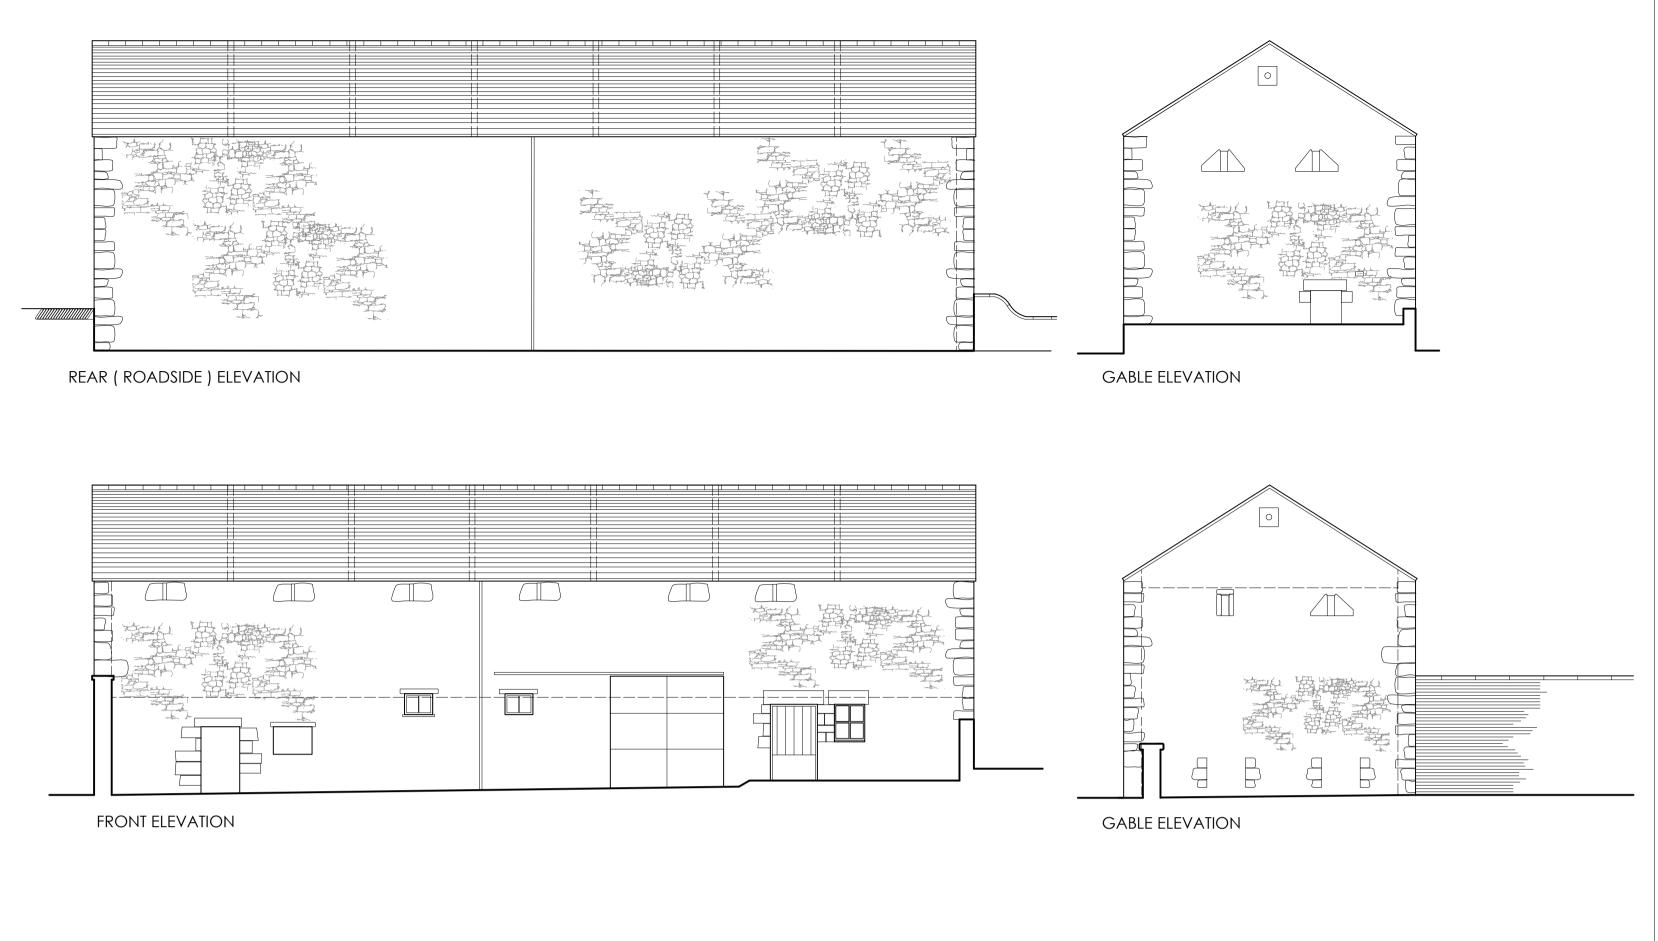

EXISTING

PROPOSED

Rev:  $\int 13/11/23$  - Minor amendments to elevations

Rev: 26/10/23 - Planning Submission Revision - gable windows nar

Rev: H 4/05/23 - Planning Submission Revision

Issue -