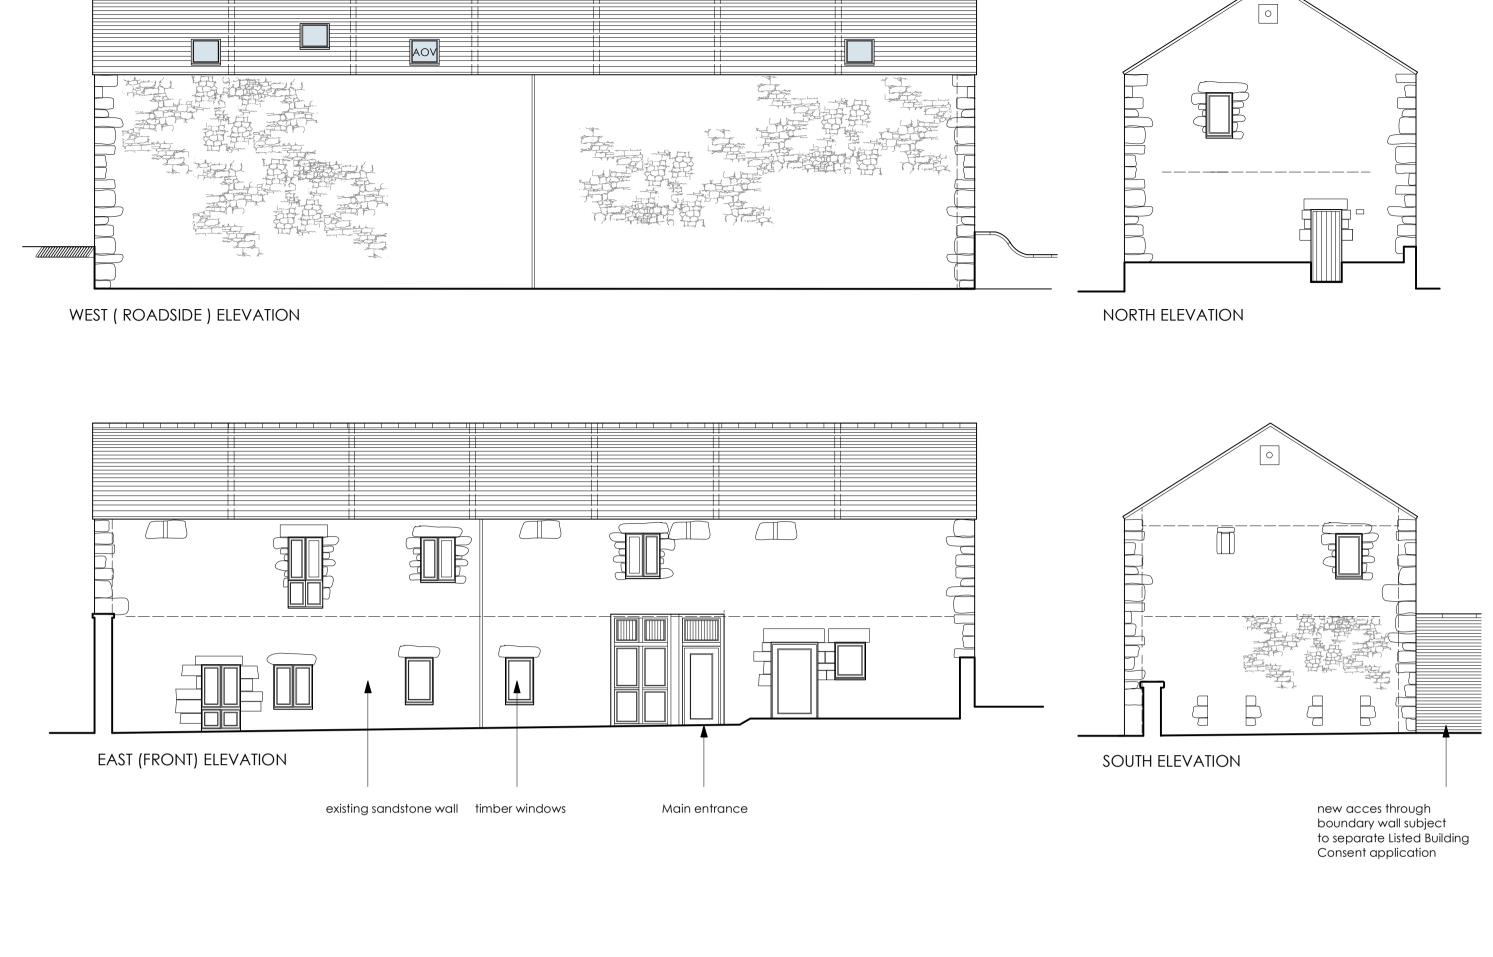

EXISTING

PROPOSED

Rev:  $\int 13/11/23$  - Minor amendments to elevations

Rev: 26/10/23 - Planning Submission Revision - gable windows nar

Rev: H 4/05/23 - Planning Submission Revision

Issue -