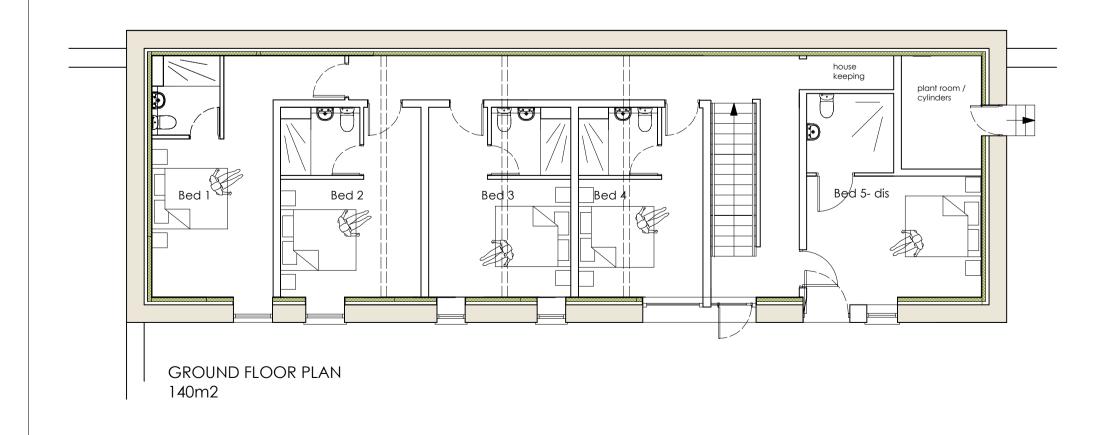

## FOR PLANNINNG

Sella Park Country House Hotel Project -

New Residential Bedrooms

Location / Postcode / what3words

Sella Park, Calderbridge cases.yacht.forgotten

| Drawing Title - As Proposed Plans |             |       |
|-----------------------------------|-------------|-------|
| Job No - <b>1377</b>              | Dwg No - 02 | Rev:  |
| DATE ·                            | SCALE       | Paper |