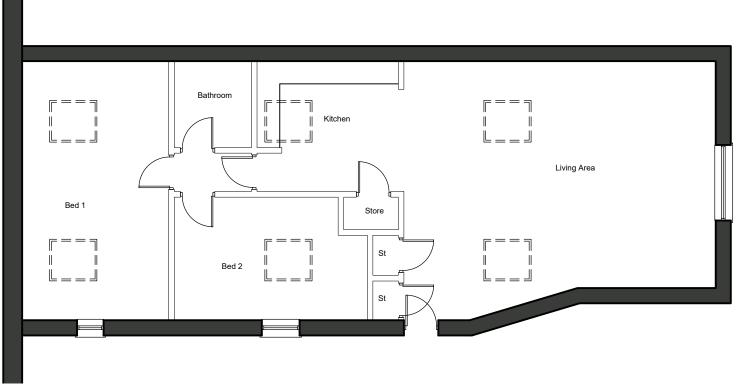

Proposed Floor Plan

| 2m                     |                                                                                                                            | 4m | 6n                        | n           | 8m                    | 10m      |
|------------------------|----------------------------------------------------------------------------------------------------------------------------|----|---------------------------|-------------|-----------------------|----------|
|                        |                                                                                                                            |    | Revisions                 |             |                       | _        |
| urgh Farm              |                                                                                                                            |    | A                         | Bedroom win | dows reduced in width | 06.01.25 |
| Proposed               |                                                                                                                            |    |                           |             |                       |          |
| burgh Farm<br>eckermet |                                                                                                                            |    |                           | LAK         | THE<br>ELAN           | D        |
|                        |                                                                                                                            |    |                           | DESIC       | GN SERVICE            |          |
| © The La               |                                                                                                                            |    | keland Building Group Itd |             |                       |          |
| 1.100 @/43             | Revision Unit 9 Westmorland Business Park, Kendal, Cumbria, LA9 6NS A Tel 01539 724657 e: info@lakelandbuildinggroup.co.uk |    |                           |             |                       |          |
|                        |                                                                                                                            |    |                           |             |                       |          |