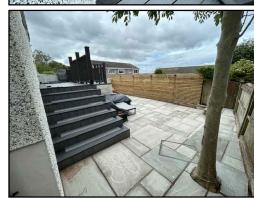

15 LEATHWAITE 15 LEATHWAITE New fence 1750 high, set approx. 362mm in front of Boundary wall (9 existing boundary fence Leathwaite) varies in height: (15 Leathwaite to rear) -Wall height 1470mm PAVING LAID TO FALLS FOR PATIO New composite decking layout as shown, Anthracite Wall height 1930mm and Black in colour, at height of 1236mm built over existing storage space Handrails provided to edge 3636 of decking at 935 mm high -Wall height 670mm FOOTPRINT OF PORMER (to decking) CONSERVATORY WITH 7 Steps with 160mm STORE SPACE UNDER rise and 285mm going 2145 Rear Garden Area = 64.9msq Decking Area = Patio Area = Other = (behind new fence) LEATHWAITE LEATHWAITE LEATHWAITE LEATHWAITE  $\mathcal{Q}$ BOUNDARY BOUNDARY EXISTING SITE LAYOUT PROPOSED SITE LAYOUT I O LEATHWAITE I O LEATHWAITE