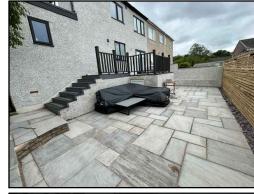

15 LEATHWAITE 15 LEATHWAITE New fence 1750 high, set approx. 362mm in front of Boundary wall (9 existing boundary fence Leathwaite) varies in height: (15 Leathwaite to rear) -Wall height 1470mm PAVING LAID TO FALLS FOR PATIO New composite decking layout as shown, Anthracite Wall height 1930mm and Black in colour, at height of 1236mm built over existing storage space Handrails provided to edge 3636 of decking at 935 mm high -Wall height 670mm FOOTPRINT OF PORMER (to decking) CONSERVATORY WITH 7 Steps with 160mm STORE SPACE UNDER rise and 285mm going 2145 Rear Garden Area = 64.9msq Decking Area = Patio Area = Other = (behind new fence) LEATHWAITE LEATHWAITE LEATHWAITE LEATHWAITE  $\mathcal{Q}$ BOUNDARY BOUNDARY EXISTING SITE LAYOUT PROPOSED SITE LAYOUT I O LEATHWAITE I O LEATHWAITE