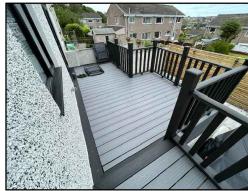

15 LEATHWAITE 15 LEATHWAITE New fence 1750 high, set approx. 362mm in front of Boundary wall (9 existing boundary fence Leathwaite) varies in height: (15 Leathwaite to rear) -Wall height 1470mm PAVING LAID TO FALLS FOR PATIO New composite decking layout as shown, Anthracite Wall height 1930mm and Black in colour, at height of 1236mm built over existing storage space Handrails provided to edge 3636 of decking at 935 mm high -Wall height 670mm FOOTPRINT OF PORMER (to decking) CONSERVATORY WITH 7 Steps with 160mm STORE SPACE UNDER rise and 285mm going 2145 Rear Garden Area = 64.9msq Decking Area = Patio Area = Other = (behind new fence) LEATHWAITE LEATHWAITE LEATHWAITE LEATHWAITE  $\mathcal{Q}$ BOUNDARY BOUNDARY EXISTING SITE LAYOUT PROPOSED SITE LAYOUT I O LEATHWAITE I O LEATHWAITE