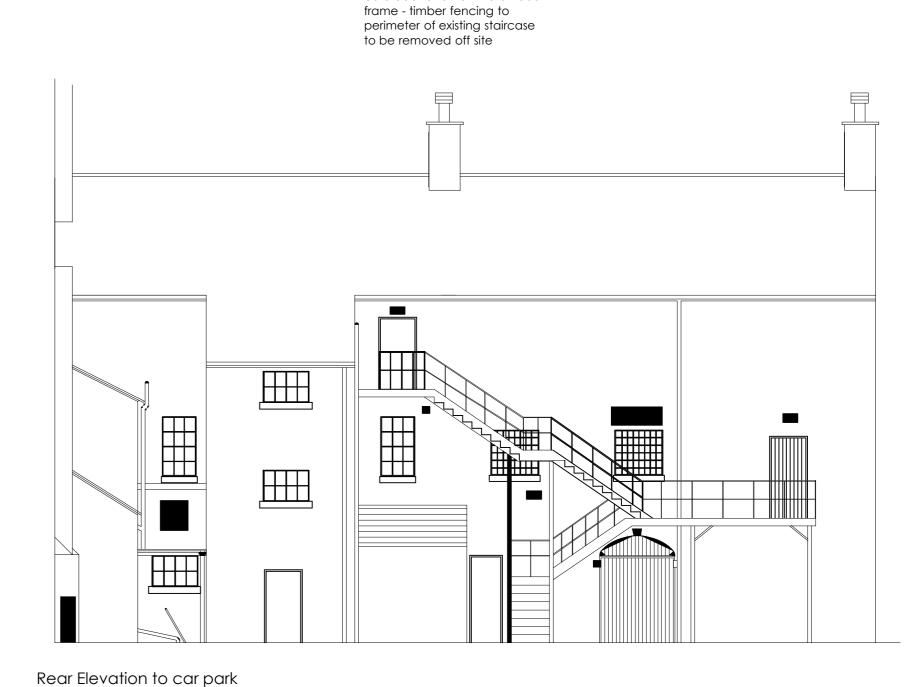

existing mono pitch slate roof

only of basement

basement access - existing door

and frame refurbished - repair works

Rear Elevation to car park

removed and existing wall

built up in new cavity wall

blockwork

cedar timber screening to form storage 19 x 100mm wide

framework

existing steel staircase removed due

first floor only. Stair spindles in 20mm square bar

with flat top -50mm wide semi-round hand rail

to be removed and wall patch repaired.

to decay and replaced with single

flight galvanised steel staircase to

Existing fixings into the building

boarding onto galvanised steel

window to match window below

AS EXISTING ELEVATIONS

Front Elevation to Harbour