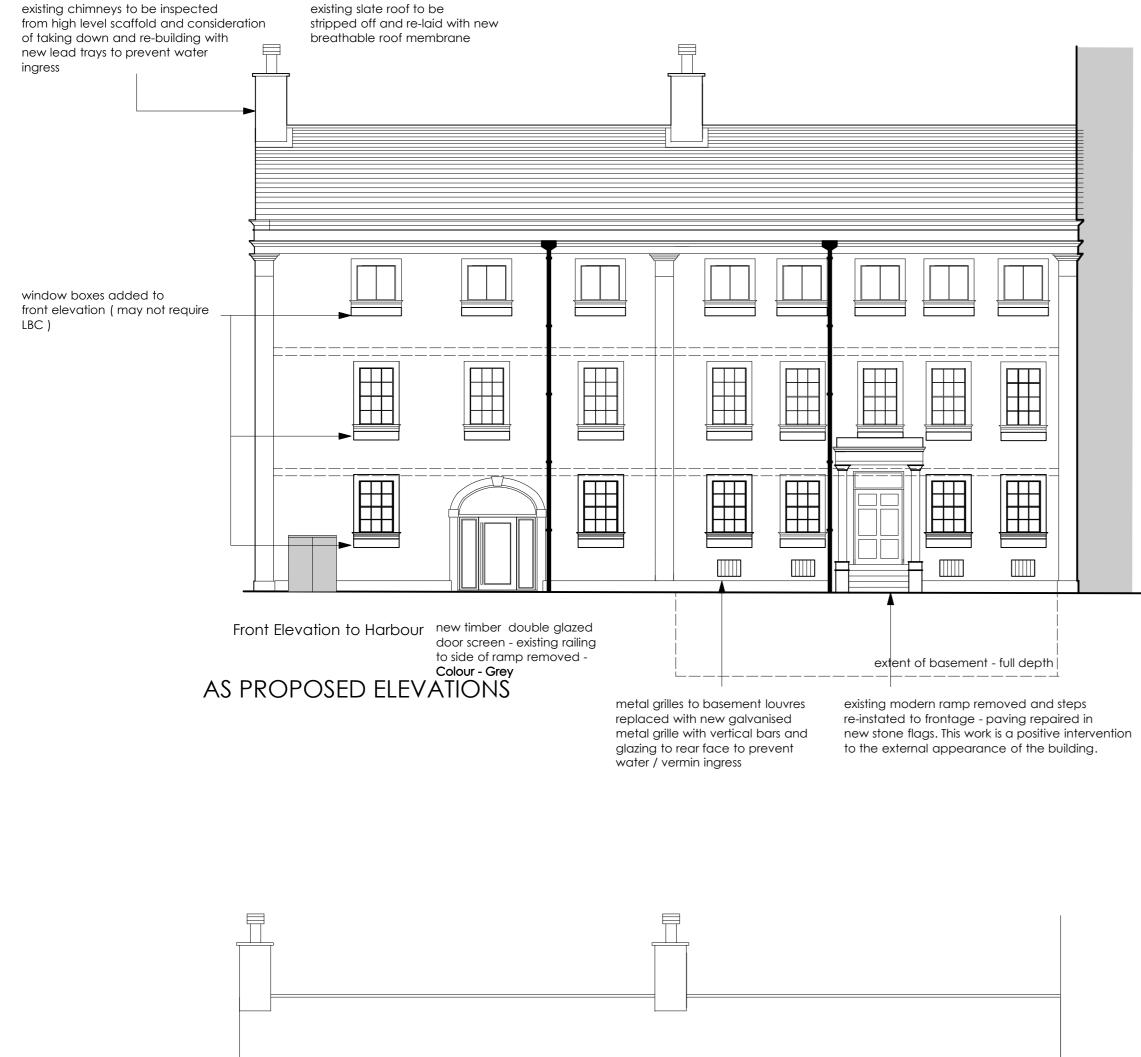

to decay and replaced with single

flight galvanised steel staircase to

Existing fixings into the building

boarding onto galvanised steel

window to match window below

AS EXISTING ELEVATIONS

Front Elevation to Harbour