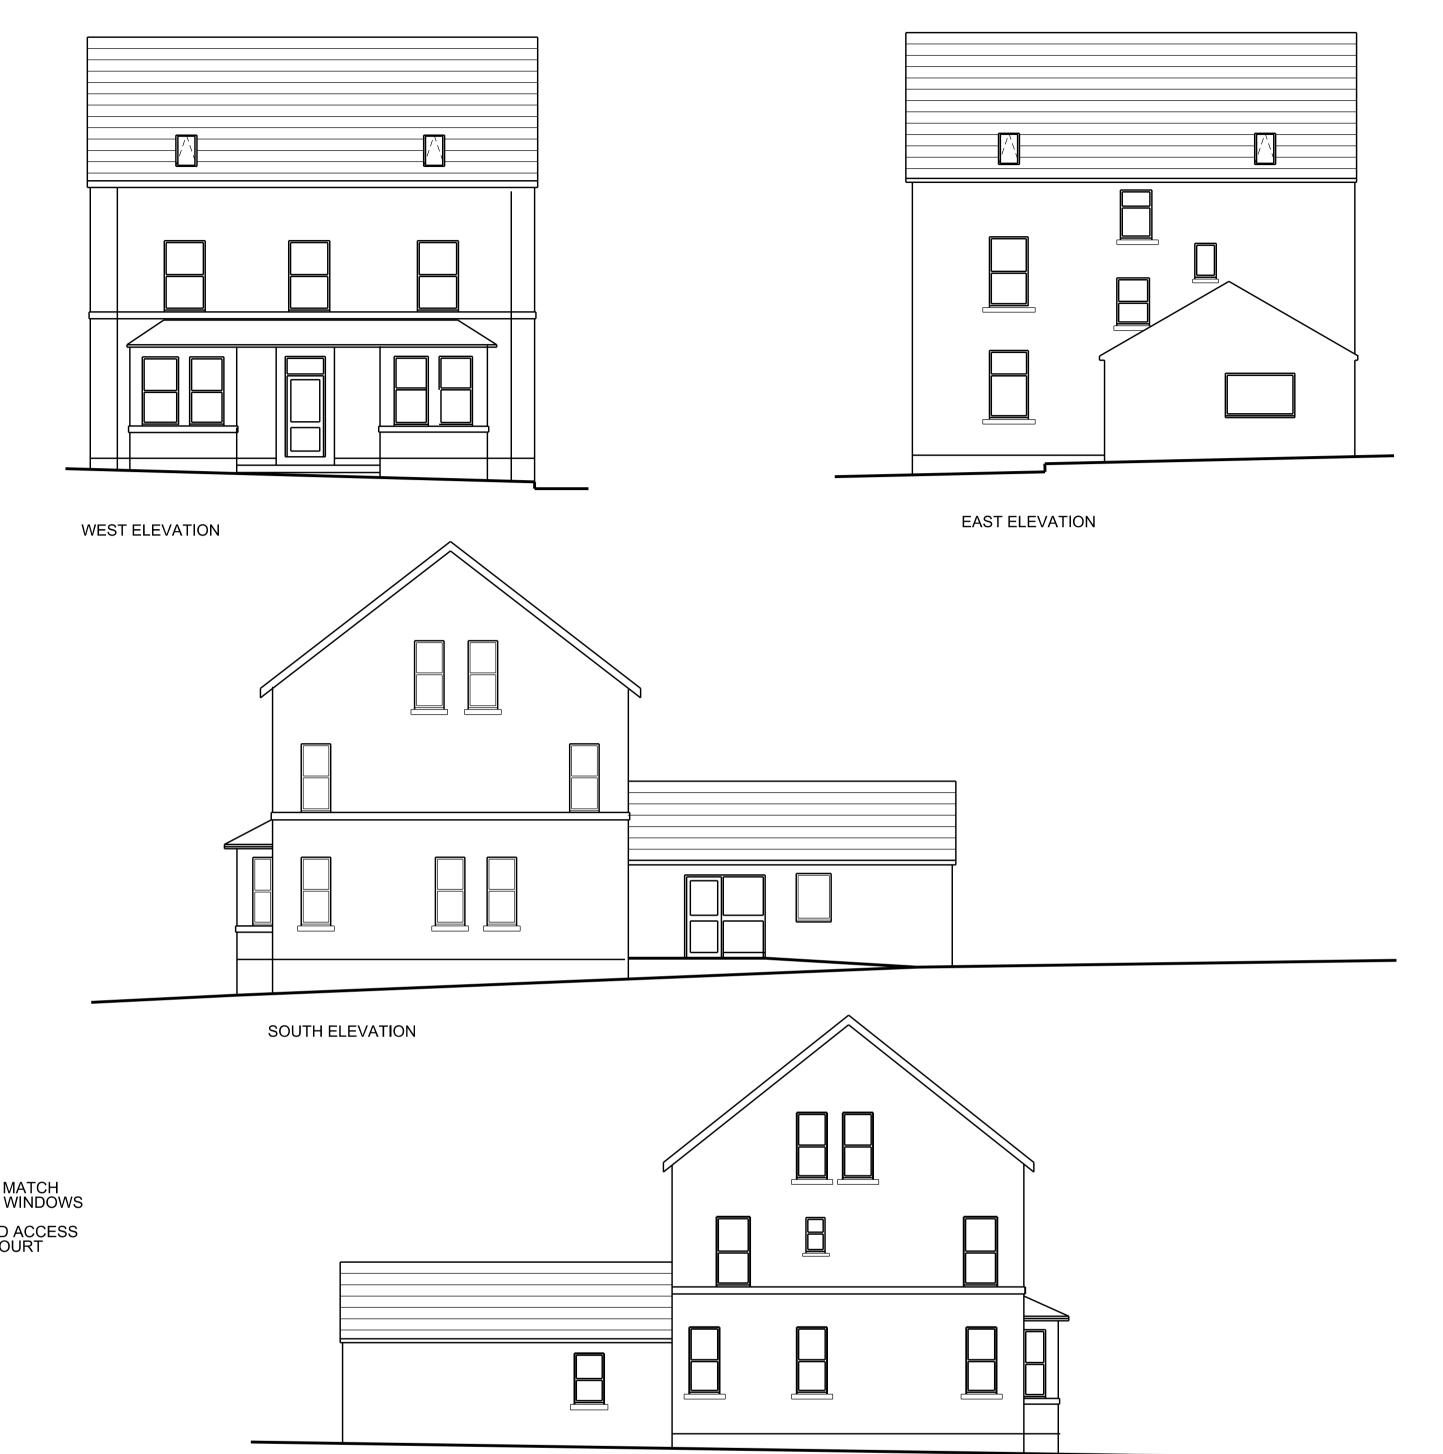

SCALE

Rev 01 mar 2023 First issue Rev 02 mar 2023 Location and block plan removed

EXISTING SECOND FLOOR

0 1m 2m 3m 4m 5m 10m

EXISTING FIRST FLOOR (1ST FLOOR TO 2ND FLOORRISE 2930

SCALE 1:100

A) EXISTING ROOF COVERING - NATURAL BLUE GREY SLATE B) EXISTING EXTERNAL WALL FINISH - ROUGHCAST WITH NEW AREAS TO MATCH C) EXISTING (MAJORITY) WINDOWS - WHITE UPVC WITH THE FEW TIMBER WINDOWS REPLACED WITH WHITE UPVC D) NEW REAR ACCSS DOOR TO BE WHITE UPVC OR ALUMINIUM (DISABLED ACCESS E) PARKING SPACES FOR 4 VEHICLES TO BE PROVIDED IN FRONT FORECOURT