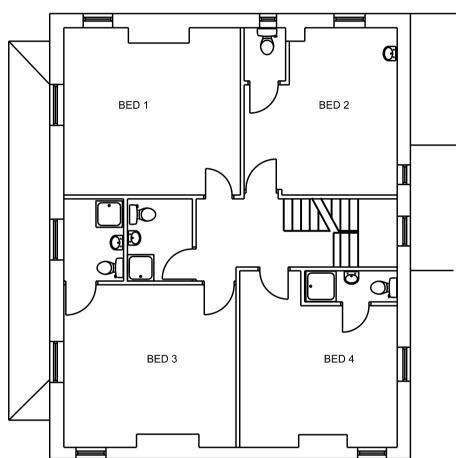

SCALE

Rev 01 mar 2023 First issue Rev 02 mar 2023 Location and block plan removed

EXISTING SECOND FLOOR

0 1m 2m 3m 4m 5m 10m

EXISTING FIRST FLOOR (1ST FLOOR TO 2ND FLOORRISE 2930

SCALE 1:100

A) EXISTING ROOF COVERING - NATURAL BLUE GREY SLATE B) EXISTING EXTERNAL WALL FINISH - ROUGHCAST WITH NEW AREAS TO MATCH C) EXISTING (MAJORITY) WINDOWS - WHITE UPVC WITH THE FEW TIMBER WINDOWS REPLACED WITH WHITE UPVC D) NEW REAR ACCSS DOOR TO BE WHITE UPVC OR ALUMINIUM (DISABLED ACCESS E) PARKING SPACES FOR 4 VEHICLES TO BE PROVIDED IN FRONT FORECOURT