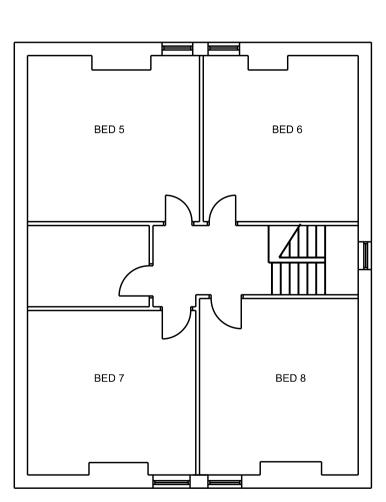

SCALE

Rev 01 mar 2023 First issue Rev 02 mar 2023 Location and block plan removed

EXISTING SECOND FLOOR

0 1m 2m 3m 4m 5m 10m

EXISTING FIRST FLOOR (1ST FLOOR TO 2ND FLOORRISE 2930

SCALE 1:100

A) EXISTING ROOF COVERING - NATURAL BLUE GREY SLATE B) EXISTING EXTERNAL WALL FINISH - ROUGHCAST WITH NEW AREAS TO MATCH C) EXISTING (MAJORITY) WINDOWS - WHITE UPVC WITH THE FEW TIMBER WINDOWS REPLACED WITH WHITE UPVC D) NEW REAR ACCSS DOOR TO BE WHITE UPVC OR ALUMINIUM (DISABLED ACCESS E) PARKING SPACES FOR 4 VEHICLES TO BE PROVIDED IN FRONT FORECOURT