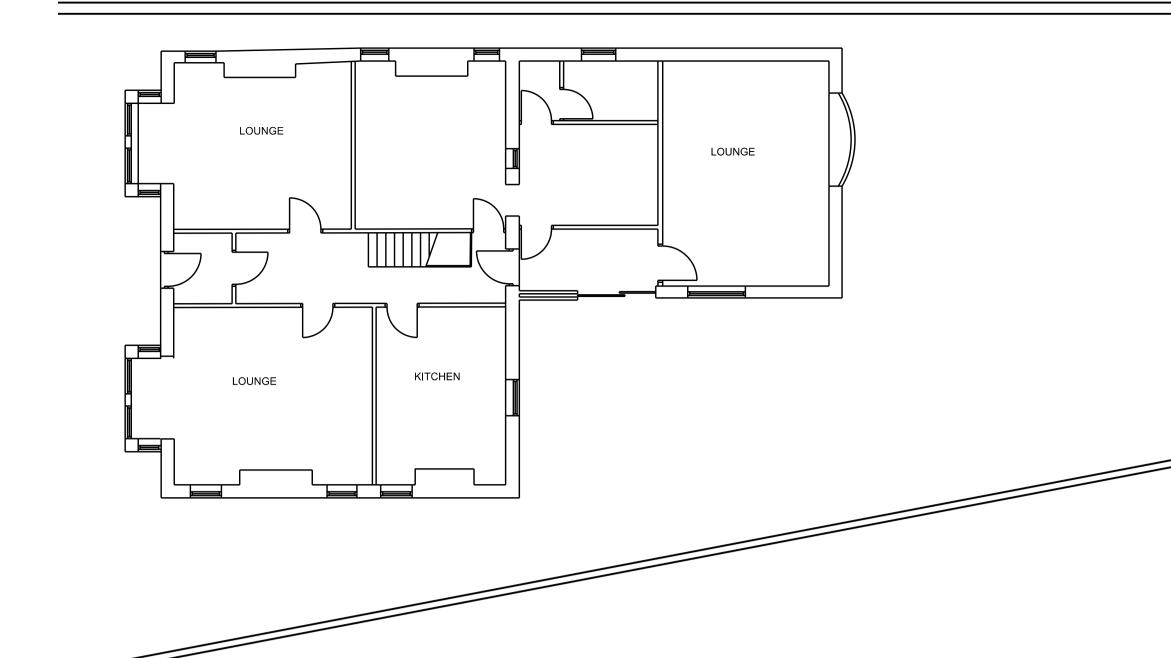

EXISTING GROUND FLOOR (G.FLOOR 1ST FLOOR RISE 3.120

NORTH ELEVATION

45m

| 60m | 65m                                                                                        | 70m                                  | 75m                                                                                                                         |
|-----|--------------------------------------------------------------------------------------------|--------------------------------------|-----------------------------------------------------------------------------------------------------------------------------|
|     | Client Mr. R. Mawson                                                                       | Scale: 1:100 @ A1/1:200 @ A3         | Richard J Lindsay<br>2 Calva House<br>Calva Brow<br>Workington<br>C14 1DE<br>email: richard46@aim.com<br>Mob : 07921 949618 |
|     | <sup>Job Title</sup> Proposed new parking forecourt to<br>Keld Green Guest House, Seascale | Date: Drawn:<br>mar 2023             |                                                                                                                             |
|     | Drawing Title<br>Existing plans and elevations                                             | Job No: Drwg No: Rev:   322 04003 02 |                                                                                                                             |
|     |                                                                                            |                                      |                                                                                                                             |