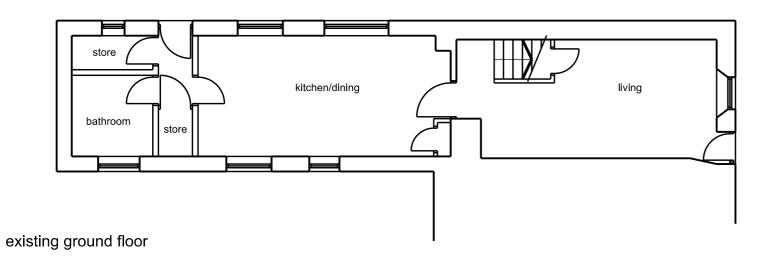

driveway

existing first floor

existing loft plan

This scheme is subject to town planning and all other necessary consents.

Dimensions, area and levels where given are only approximate and subject site survey. All dimensions are to be checked on site, Any discrepancies or variations are to be reported to the client before work commences. Figured dimensions only are to be taken from this drawling.