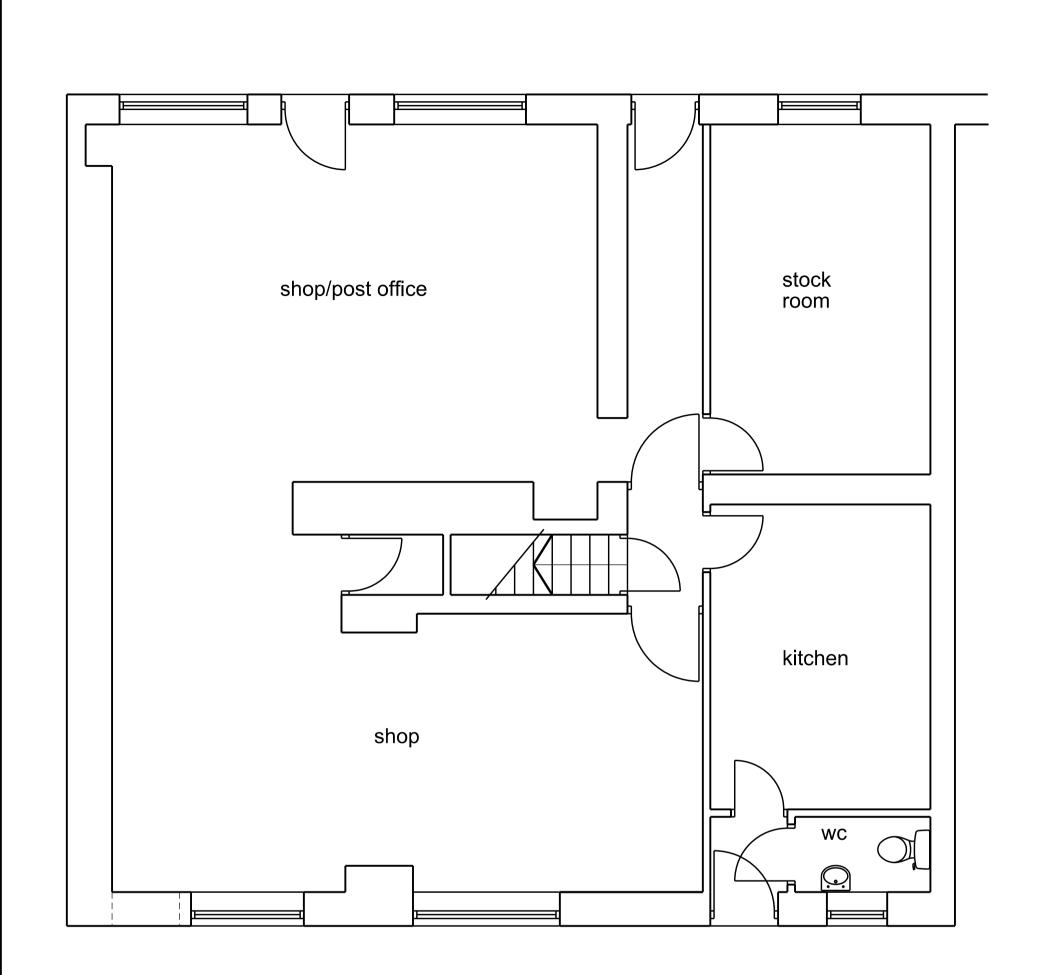

| Dimensions, area and levels where given are only approximate and subject to<br>site survey. All dimensions are to be checked on site. Any discrepancies or<br>variations are to be reported to the client before work commences. Figured<br>dimensions only are to be taken from this drawing. |    |    |                                                                                                                                                                                   |                                              |                                                                 |
|------------------------------------------------------------------------------------------------------------------------------------------------------------------------------------------------------------------------------------------------------------------------------------------------|----|----|-----------------------------------------------------------------------------------------------------------------------------------------------------------------------------------|----------------------------------------------|-----------------------------------------------------------------|
| is drawing is to be read in conjunction with all relevent consultants' and/or<br>edailats drawings/documents and any discrepancies or variations are to be<br>tilled to the client before the affected work commences.                                                                         |    |    | Plan updated<br>First issue                                                                                                                                                       |                                              |                                                                 |
| SCALE 0                                                                                                                                                                                                                                                                                        | 1m | 2m | 3m 4m 5m                                                                                                                                                                          |                                              | 10m                                                             |
|                                                                                                                                                                                                                                                                                                |    |    | Client Mr. & Mrs. K. Bewley<br>Job Title Proposed internal alterations to 122, Main Street,<br>St Bees (St Bees Post Office( to create self<br>contained holiday flat (Flat No 2) | Scale: 1:50 @ A3<br>Date: Drawn:<br>nov 2021 | Richard J Lindsay<br>Home Dale<br>Low Scales<br>Wigton          |
|                                                                                                                                                                                                                                                                                                |    |    | Drawing Title<br>Existing ground floor                                                                                                                                            | Job No: Drwg No: Rev:<br>320 01001 02        | CA7 3NE<br>email: calvadesign46@gmail.com<br>Mob : 07921 949618 |