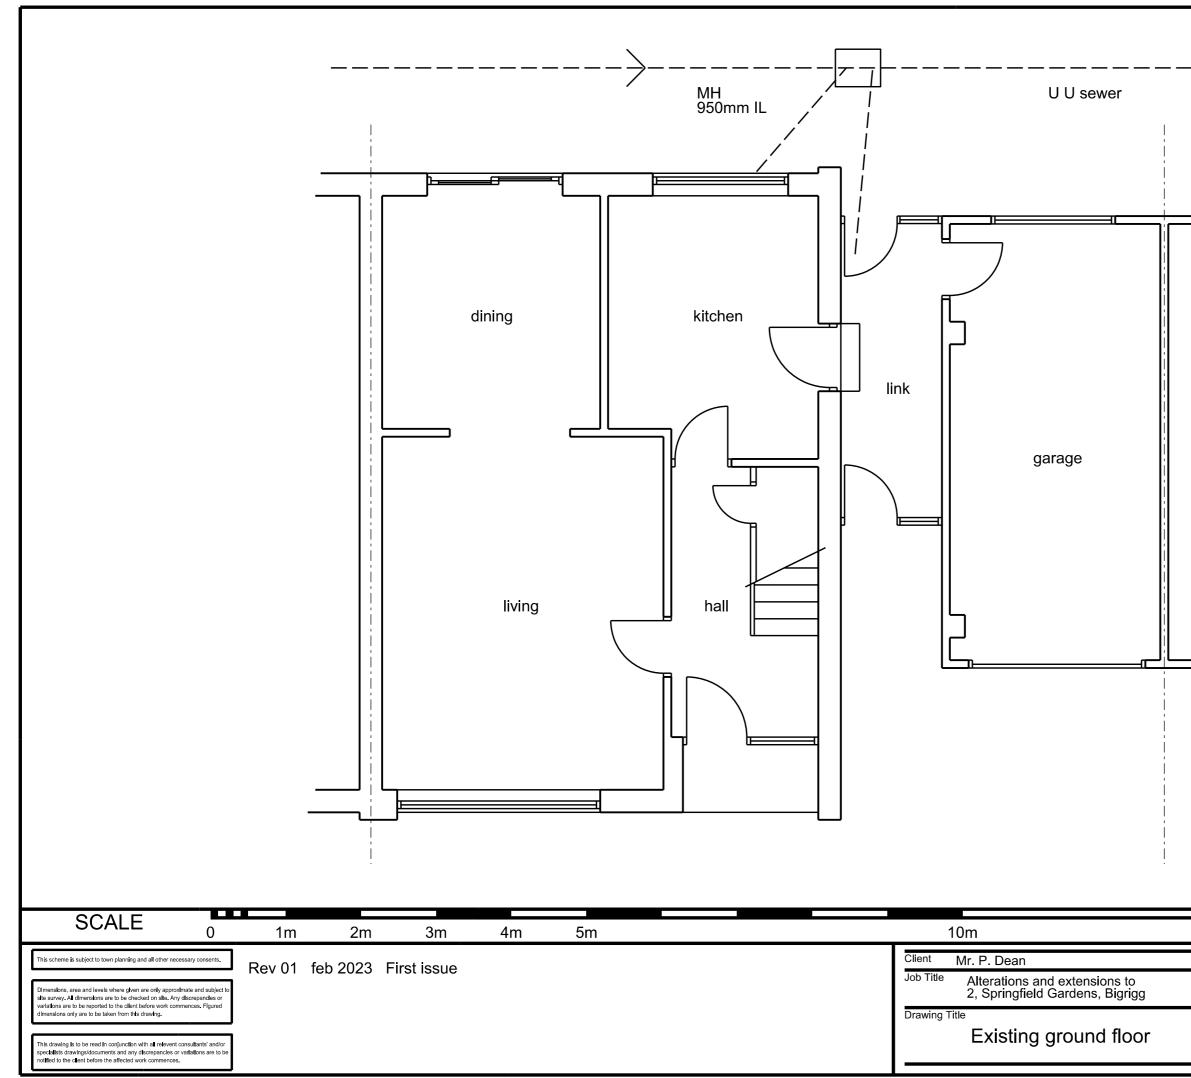

١.

| 15m                                          |                                                                   |
|----------------------------------------------|-------------------------------------------------------------------|
| Scale: 1:50 @ A3<br>Date: Drawn:<br>feb 2023 | Richard J Lindsay<br>Home Dale<br>Low Scales<br>Wigton<br>CA7 3NE |
| Job No: Drwg No: Rev:<br>410 01003 01        | email: calvadesign46@gmail.com<br>Mob : 07921 949618              |

| 15m                                          |                                                                                                                           |
|----------------------------------------------|--------------------------------------------------------------------------------------------------------