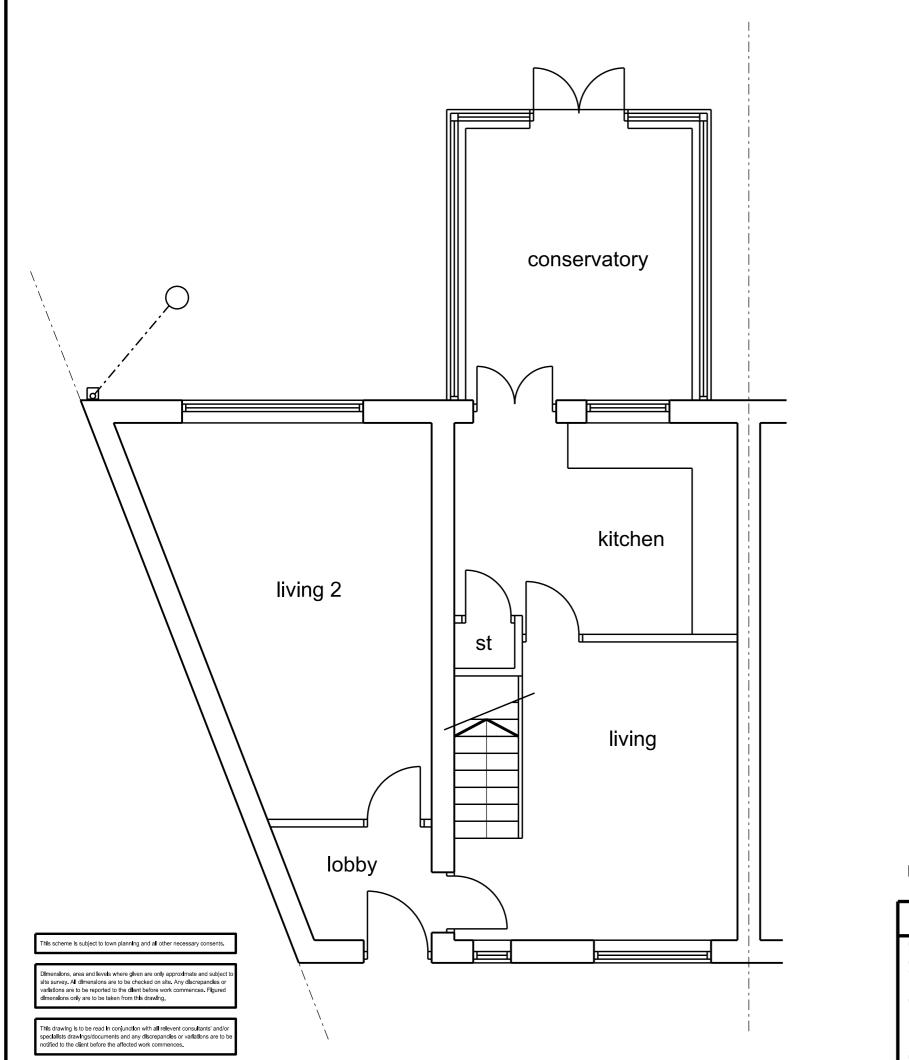

Rev 01 mar 2021 First issue

| SCALE                                  |                                          | 0                                  | 1m                                    | 2m                                | 3m         | 4m                                                             | 5m | 6m |
|----------------------------------------|------------------------------------------|------------------------------------|---------------------------------------|-----------------------------------|------------|----------------------------------------------------------------|----|----|
| Client<br>Job Title                    | Mr J. Jone<br>Proposed si<br>62 Brakesid | es<br>de extension<br>e Gardens, V | Scale: 1:<br>Date:<br>mar 20          | 50 @ A3<br><sup>Draw</sup><br>021 | 'n:        | Richard J Lindsay<br>2 Calva House<br>Calva Brow<br>Workington |    |    |
| Drawing Title<br>Existing ground floor |                                          |                                    | Job No: Drwg No: Rev:<br>219 01001 01 |                                   | Rev:<br>01 | C14 1DE<br>email: richard46@aim.com<br>Mob : 07921 949618      |    |    |