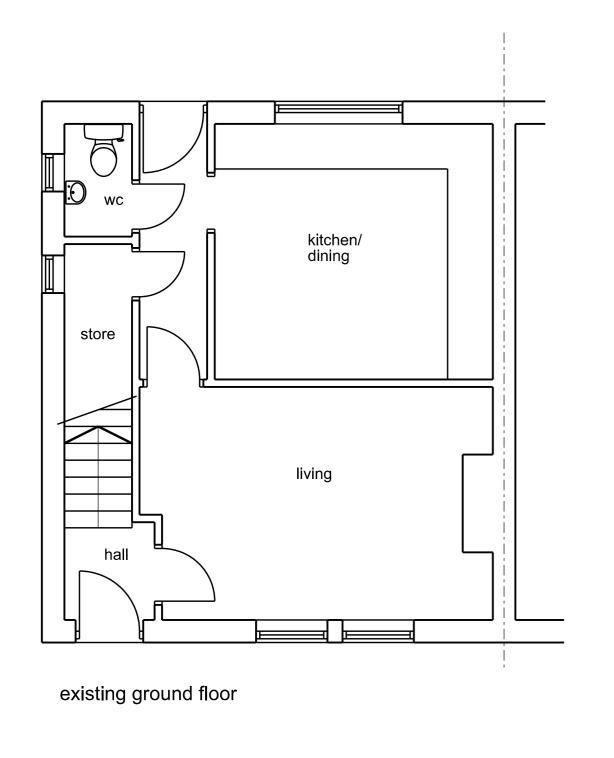

SCALE 10m 15m 1m 2m 3m 5m 4m Scale: 1:50 @ A3 Rev 01 jul 2023 First issue This scheme is subject to town planning and all other necessary consents. Mr. R. McDonald Richard J Lindsay Waters Edge 2A Church Road Harrington CA14 5QP Proposed extensions to 13 Solway Rd, Moresby Parks Drawn: Dimensions, area and levels where given are only approximate and subject site survey. All dimensions are to be checked on site. Any discrepancies or variations are to be reported to the client before work commences. Figured dimensions only are to be taken from this drawing. jul 2023 Job No: Drwg No: Rev: email: calvadesign46@gmail.com Existing ground & first floors 446 01003 01 Mob: 07921 949618 This drawing is to be read in conjunction with all relevent consultants' and/or specialists drawings/documents and any discrepancies or variations are to be notified to the client before the affected work commences.