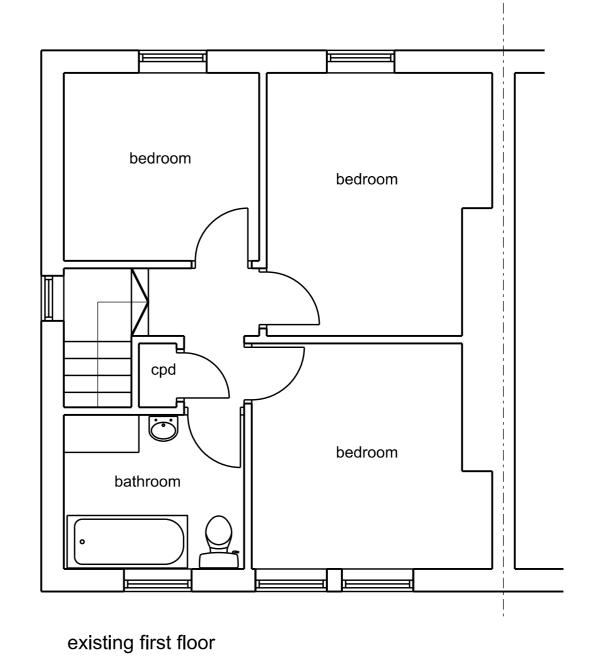

SCALE 10m 15m 1m 2m 3m 5m 4m Scale: 1:50 @ A3 Rev 01 jul 2023 First issue This scheme is subject to town planning and all other necessary consents. Mr. R. McDonald Richard J Lindsay Waters Edge 2A Church Road Harrington CA14 5QP Proposed extensions to 13 Solway Rd, Moresby Parks Drawn: Dimensions, area and levels where given are only approximate and subject site survey. All dimensions are to be checked on site. Any discrepancies or variations are to be reported to the client before work commences. Figured dimensions only are to be taken from this drawing. jul 2023 Job No: Drwg No: Rev: email: calvadesign46@gmail.com Existing ground & first floors 446 01003 01 Mob: 07921 949618 This drawing is to be read in conjunction with all relevent consultants' and/or specialists drawings/documents and any discrepancies or variations are to be notified to the client before the affected work commences.