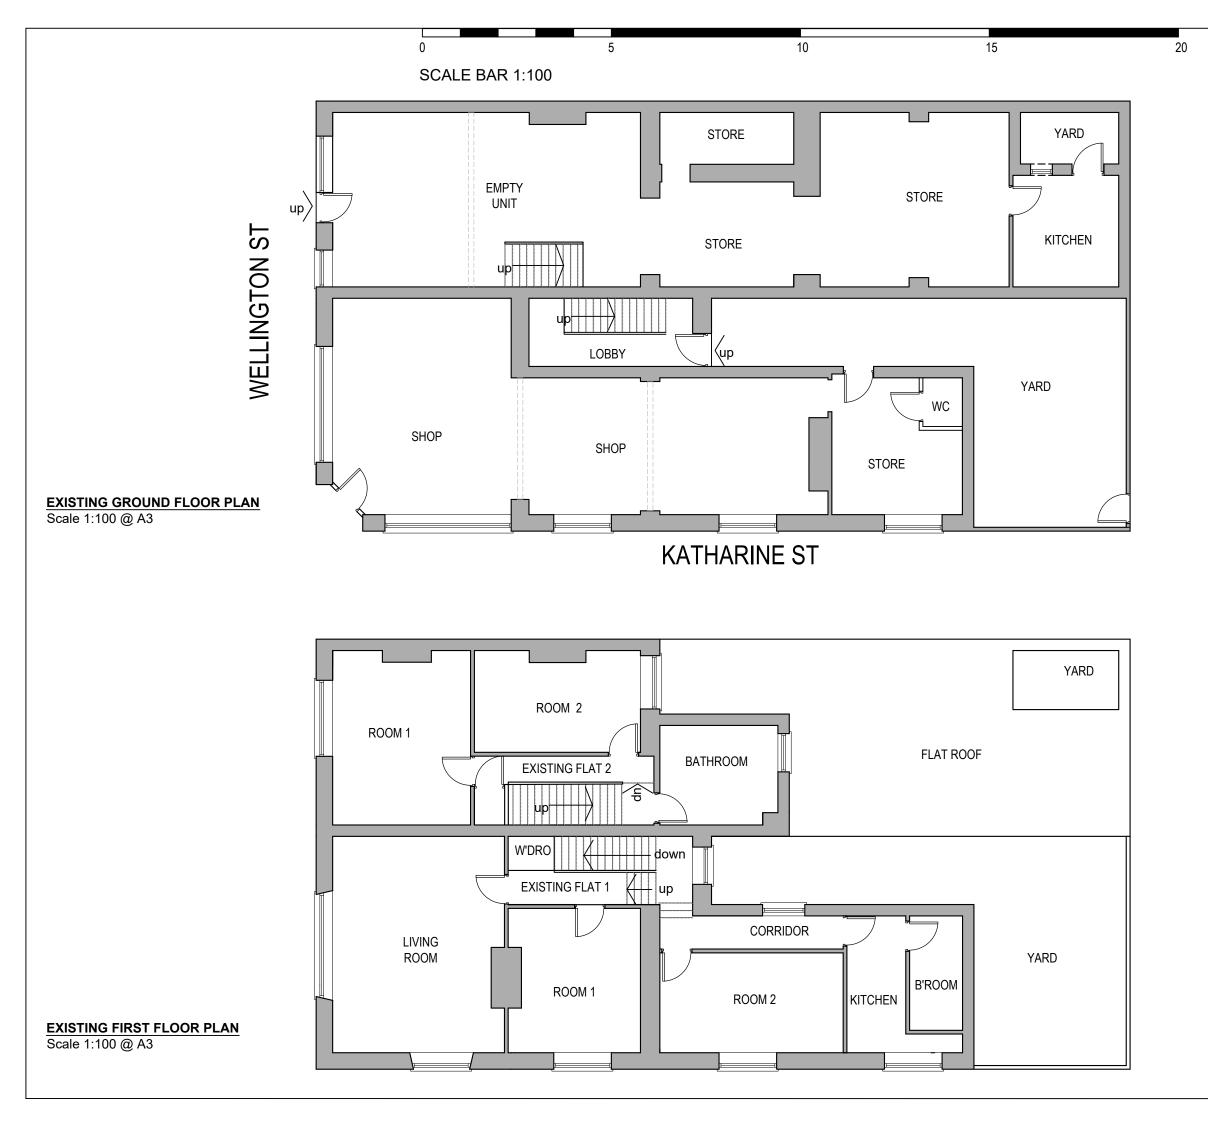

## Notes. This drawing is protected by copyright and must not be copied or reproduced without the written consent of M&P Gadsden Consulting Engineers Ltd. No dimensions are to be scaled from this drawing. All dimensions and sizes to be checked on site. © Rev. Date. Notes. Init. Client: P&L Enterprise (Cumbria) Ltd Project: Bargain Booze 27 Wellington St Millom LA18 4DF Drawing Title. **EXISTING GROUND AND FIRST** FLOOR PLAN Status. PLANNING APPLICATION Date. Drawn. Scale 18/09/20 ΤV 1:100 - A3 Drawing No. Revision. 19390-PL-04 M & P Gadsden M&P Consulting Engineers Ltd Unit 20 Meetings Industrial Estate Tel: 01229 813333 Park Road Barrow-in-Furness Cumbria LA14 4TL