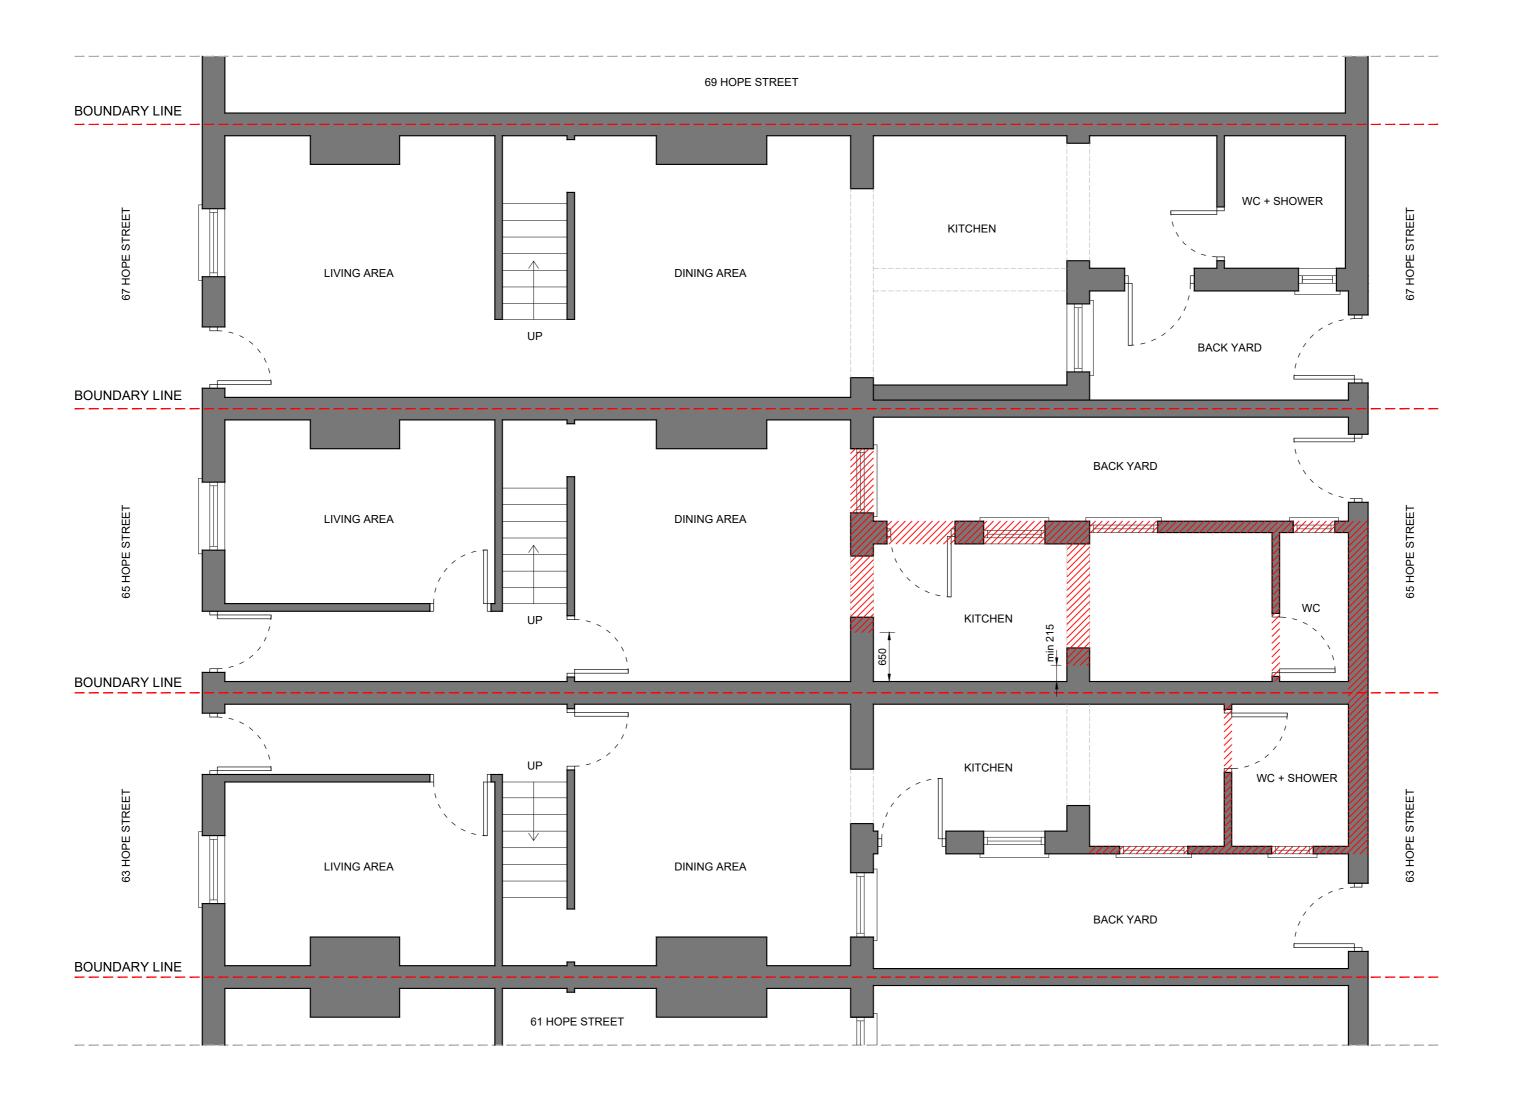

EXISTING GROUND FLOOR PLAN + DEMOLITIONS

Scale 1:50

## EXISTING GROUND FLOOR PLAN + DEMOLITIONS

| BUILDING REGULATIONS     |        |                    |
|--------------------------|--------|--------------------|
| Date.<br>19/08/21        | Drawn. | Scale.<br>1:50 @A2 |
| Drawing No. 21235-BR-101 |        | Revision.          |