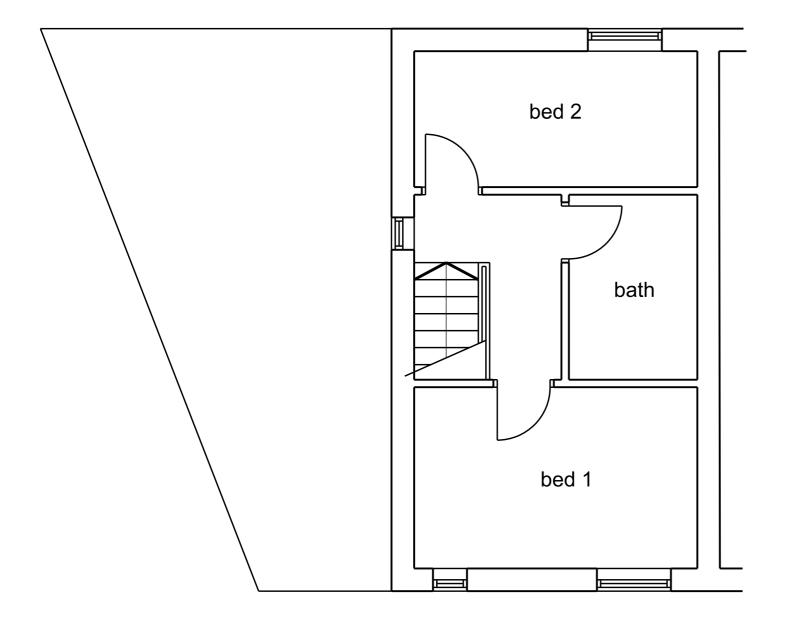

Rev 01 mar 2021 First issue

SCALE 2m 1m 3m 4m 5m 6m Scale: 1:50 @ A3 Mr J. Jones Richard J Lindsay 2 Calva House Calva Brow Workington C14 1DE Date: Proposed side extension to 62 Brakeside Gardens, Whitehaven mar 2021 Job No: Drwg No: Rev: ema**il:** richard46@aim.com Mob: 07921 949618 Existing first floor 219 01002 01